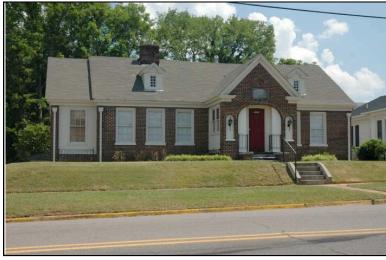

| Survey Number: |                  | 2 |
|----------------|------------------|---|
| ,              | House, Not Named |   |
| Common name:   |                  |   |
| Location:      | 27th Ave., 416   |   |

27th Ave., 416

### **Description**

Rectangular 1-story frame dwelling with a hipped V-crimped metal roof with exposed rafter ends, 2 interior brick chimneys; faces east, 3x2 bay core; full facade shed porch with tapered wood posts and turned balustrade, north bay now enclosed; central entrance at facade with transom flanked to the south by a single 1/1 double hung sash window, similar single windows at side elevations; replacement asbestos shingle siding; brick foundation.

| Condition: fai                                 | Single Dw<br>Function: |                          | fair Ov<br>Farm                                       | -       | •                       | Single | Category:<br>Dwelling - Non<br>on:Residence | •         |           |
|------------------------------------------------|------------------------|--------------------------|-------------------------------------------------------|---------|-------------------------|--------|---------------------------------------------|-----------|-----------|
| Historical Ir                                  | nformation             |                          |                                                       |         |                         |        |                                             |           |           |
|                                                | and designappears on   |                          | Alteration Da<br>Igest that this ho<br>50 Sanborn Map | ouse wa | s built cire            | ca 191 |                                             |           |           |
| Evaluation  National Regi  NR Li  Consultant R | sting Name:            | □ N/A □ I                | ndividually Liste                                     | d 🗌 Lis | sted in Dis             | trict  | Date:                                       |           |           |
| NR District Re<br>Discussion:<br>Notes:        |                        | Co                       | ntributing Status:                                    |         |                         |        |                                             |           |           |
| Documenta                                      | tion                   |                          |                                                       |         |                         |        |                                             |           |           |
| Photos:  prints slides negatives digital       | Photo<br>002A.jpg      | View of:<br>Oblique, fac | c. NW                                                 |         | ate Survey<br>Surveyor: |        | 19/2006<br>avid B. Schneid                  | Modified: | 5/21/2006 |