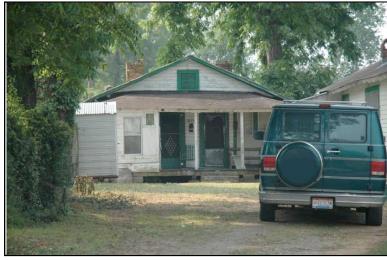

Location:

Historic name(s): **House, Not Named**Common name: Southeast Appraisers

University Blvd., 2720

### **Description**

T-shaped 1-story frame dwelling with a cross gable composition shingle roof; faces south, 4x2 bay core with front and rear facing gable wings at east; less than full facade shed porch with turned posts; central entrance at facade flanked to the west by a triple 6/6 double hung sash window, paired similar single windows to east, similar windows at side elevations; plain weatherboard siding; brick foundation.

| Condition: gc Historic Use:                   | Single Dw                                  |                         | good<br>Farm   | •                            | Comn   | Category: Building nerce/Trade tion:Business/Professional Office |
|-----------------------------------------------|--------------------------------------------|-------------------------|----------------|------------------------------|--------|------------------------------------------------------------------|
| Historical I                                  | nformation                                 |                         |                |                              |        |                                                                  |
| Construction<br>Construction<br>appears on    | n and design                               | n details sug           |                |                              | a 1900 | and remodeled circa 1950. This house                             |
| Evaluation                                    |                                            |                         |                |                              |        |                                                                  |
| Consultant R<br>NR District Re<br>Discussion: | isting Name:<br>lecommend.:<br>ef. Number: | Co                      | Individually L | 」Listed in Dis               | strict | Date:                                                            |
| Notes:  Documenta                             | tion                                       |                         |                |                              |        |                                                                  |
| Photos:  prints slides negatives digital      | Photo<br>001A.jpg                          | View of:<br>Oblique, fa | ic. NE         | <br>Date Survey<br>Surveyor: |        | 5/19/2006 Modified: 5/23/2006<br>David B. Schneider              |