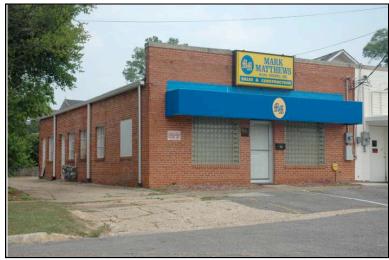

Historic name(s): House, Not Named

Location:

Common name: P.E. Lamoreaux Assoc., Inc.

University Blvd., 2608

### **Description**

H-shaped 1-story frame duplex with a cross gable composition shingle roof; faces south, 4x4 bay core; no porch; entrances at east and west bays of facade have round arched hoods and flank double 6/6 double hung sash windows, similar single and double windows at side elevations; wood novelty siding; brick foundation; rear ancillary building.

| Condition: gc<br>Historic Use:                                                                                                                        | Multiple D        | welling                 | _      |                         | Current Use:   | Com   | Category:<br>merce/Trade<br>tion:Business/P |            | Office       |
|-------------------------------------------------------------------------------------------------------------------------------------------------------|-------------------|-------------------------|--------|-------------------------|----------------|-------|---------------------------------------------|------------|--------------|
| Historical In                                                                                                                                         | nformation        |                         |        |                         |                |       |                                             |            |              |
| Construction Construction 1923/1950                                                                                                                   | n and desig       | n details s             |        | on Date: _<br>this hous | e was built    | circa | 1925. The buil                              | ding is is | shown on the |
| Evaluation                                                                                                                                            |                   |                         |        |                         |                |       |                                             |            |              |
| National Register Status:  NR Listing Name:  Consultant Recommend.:  NR District Ref. Number:  Discussion:  NAM Individually List  Contributing Statu |                   |                         | atus:  |                         | strict         | Date: |                                             |            |              |
| Notes:  Documenta                                                                                                                                     | tion              |                         |        |                         |                |       |                                             |            |              |
| Photos:  prints slides negatives digital                                                                                                              | Photo<br>012A.jpg | View of:<br>Oblique, fa | ac. NW |                         | Date Surveyor: | -     | 5/19/2006<br>David B. Schnei                |            | 3/31/2009    |