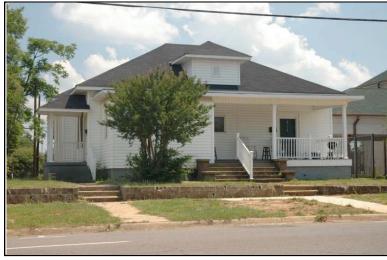

| Survey Number:    |                  | 3 |
|-------------------|------------------|---|
| Historic name(s): | House, Not Named |   |
| Common name:      |                  |   |
| Location:         | 27th Ave., 406   |   |

Irregular-shaped 2-story frame dwelling with a hipped composition shingle roof with 2 interior stuccoed chimneys; faces east, 3x2 bay core with side projection to south and rear extension; full facade hipped porch with columns wraps to south elevation; off-center entrance at facade with transom flanked by a single 1/1 double hung sash window, similar single windows at side elevations; plain weatherboard siding; brick foundation.

| Condition: gc<br>Historic Use:                                         | Single Dw                  | Integrity: goo<br>velling - Non Farn<br>Residence    |                           |   | •                        | Single  | Category<br>Dwelling - Nor<br>on:Residence |                  |              |
|------------------------------------------------------------------------|----------------------------|------------------------------------------------------|---------------------------|---|--------------------------|---------|--------------------------------------------|------------------|--------------|
| Historical Ir                                                          | nformation                 |                                                      |                           |   |                          |         |                                            |                  |              |
|                                                                        | and design                 | <u>ca.</u><br>n details suggest<br>ne rear addition. | Alteration<br>t that this | • |                          | a 1905. | This house a                               | ppears on th     | ne 1923/1950 |
| Evaluation                                                             |                            |                                                      |                           |   |                          |         |                                            |                  |              |
| National Regi<br>NR L<br>Consultant R<br>NR District Re<br>Discussion: | isting Name:<br>ecommend.: | □ N/A □ Indiv                                        | vidually List             |   | Listed in Dis            | etrict  | Date:                                      |                  |              |
| Notes:                                                                 | tion                       |                                                      |                           |   |                          |         |                                            |                  |              |
| Photos:  prints slides negatives digital                               | Photo<br>003A.jpg          | View of:<br>Oblique, fac. N                          | W                         |   | Date Survey<br>Surveyor: |         | 19/2006<br>avid B. Schnei                  | Modified:<br>der | 5/21/2006    |