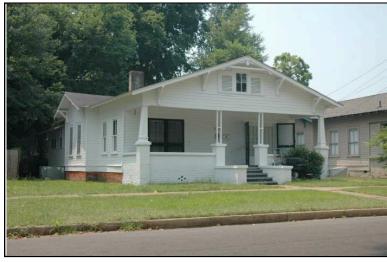

| Survey Number: |                  | 2 |
|----------------|------------------|---|
| ,              | House, Not Named |   |
| Common name:   |                  |   |
| Location:      | 27th Ave., 416   |   |

27th Ave., 416

### **Description**

Rectangular 1-story frame dwelling with a hipped V-crimped metal roof with exposed rafter ends, 2 interior brick chimneys; faces east, 3x2 bay core; full facade shed porch with tapered wood posts and turned balustrade, north bay now enclosed; central entrance at facade with transom flanked to the south by a single 1/1 double hung sash window, similar single windows at side elevations; replacement asbestos shingle siding; brick foundation.

| Condition: fai                                 | Single Dw<br>Function: |                          | fair Ov<br>Farm                                       | -       | •                       | Single | Category:<br>Dwelling - Non<br>on:Residence | •         |           |
|------------------------------------------------|------------------------|--------------------------|-------------------------------------------------------|---------|-------------------------|--------|---------------------------------------------|-----------|-----------|
| Historical Ir                                  | nformation             |                          |                                                       |         |                         |        |                                             |           |           |
|                                                | and designappears on   |                          | Alteration Da<br>Igest that this ho<br>50 Sanborn Map | ouse wa | s built cire            | ca 191 |                                             |           |           |
| Evaluation  National Regi  NR Li  Consultant R | sting Name:            | □ N/A □ I                | ndividually Liste                                     | d 🗌 Lis | sted in Dis             | trict  | Date:                                       |           |           |
| NR District Re<br>Discussion:<br>Notes:        |                        | Co                       | ntributing Status:                                    |         |                         |        |                                             |           |           |
| Documenta                                      | tion                   |                          |                                                       |         |                         |        |                                             |           |           |
| Photos:  prints slides negatives digital       | Photo<br>002A.jpg      | View of:<br>Oblique, fac | c. NW                                                 |         | ate Survey<br>Surveyor: |        | 19/2006<br>avid B. Schneid                  | Modified: | 5/21/2006 |