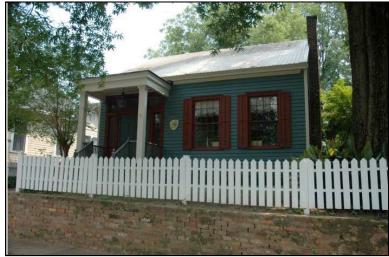

| ler                    |





| Survey Number:    |                  | 364 |
|-------------------|------------------|-----|
| Historic name(s): | House, Not Named |     |
| Common name:      |                  |     |
| Location:         | 3rd St., 1817    |     |

1 -story frame dwelling with a side gable industrial metal roof; faces north, 3x2 bay rectangular core with rear extension; entrance bay portico with wood posts; entrance at west bay of façade flanked by single 12/12 double hung sash windows, similar windows at side elevations; plain weatherboard siding.



| Condition: go<br>Historic Use:                   | Single Dw                    | Integrity: gelling - Non F<br>Residence | good<br>Farm    |           |                       | Single D   | Category<br>welling - No<br>:Residence | n Farm            |             |
|--------------------------------------------------|------------------------------|-----------------------------------------|-----------------|-----------|-----------------------|------------|----------------------------------------|-------------------|-------------|
| Historical Ir                                    | nformation                   |                                         |                 |           |                       |            |                                        |                   |