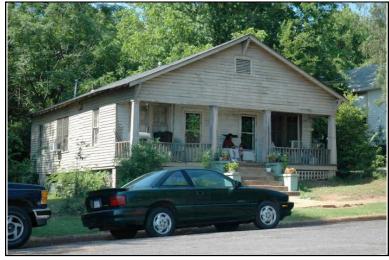

| Survey Number:    |                  | 3 |
|-------------------|------------------|---|
| Historic name(s): | House, Not Named |   |
| Common name:      |                  |   |
| Location:         | 27th Ave., 406   |   |

Irregular-shaped 2-story frame dwelling with a hipped composition shingle roof with 2 interior stuccoed chimneys; faces east, 3x2 bay core with side projection to south and rear extension; full facade hipped porch with columns wraps to south elevation; off-center entrance at facade with transom flanked by a single 1/1 double hung sash window, similar single windows at side elevations; plain weatherboard siding; brick foundation.

| Condition: gc<br>Historic Use:                                         | Single Dw                  | Integrity: goo<br>velling - Non Farn<br>Residence    |                           |   | •                        | Single  | Category<br>Dwelling - Nor<br>on:Residence |                  |              |
|------------------------------------------------------------------------|----------------------------|------------------------------------------------------|---------------------------|---|--------------------------|---------|--------------------------------------------|------------------|--------------|
| Historical Ir                                                          | nformation                 |                                                      |                           |   |                          |         |                                            |                  |              |
|                                                                        | and design                 | <u>ca.</u><br>n details suggest<br>ne rear addition. | Alteration<br>t that this | • |                          | a 1905. | This house a                               | ppears on th     | ne 1923/1950 |
| Evaluation                                                             |                            |                                                      |                           |   |                          |         |                                            |                  |              |
| National Regi<br>NR L<br>Consultant R<br>NR District Re<br>Discussion: | isting Name:<br>ecommend.: | □ N/A □ Indiv                                        | vidually List             |   | Listed in Dis            | etrict  | Date:                                      |                  |              |
| Notes:                                                                 | tion                       |                                                      |                           |   |                          |         |                                            |                  |              |
| Photos:  prints slides negatives digital                               | Photo<br>003A.jpg          | View of:<br>Oblique, fac. N                          | W                         |   | Date Survey<br>Surveyor: |         | 19/2006<br>avid B. Schnei                  | Modified:<br>der | 5/21/2006    |