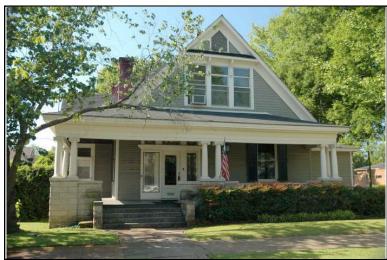

Location:

Historic name(s): **House, Not Named**Common name: Southeast Appraisers

University Blvd., 2720

### **Description**

T-shaped 1-story frame dwelling with a cross gable composition shingle roof; faces south, 4x2 bay core with front and rear facing gable wings at east; less than full facade shed porch with turned posts; central entrance at facade flanked to the west by a triple 6/6 double hung sash window, paired similar single windows to east, similar windows at side elevations; plain weatherboard siding; brick foundation.

| Condition: gc Historic Use:                   | Single Dw                                  |                         | good<br>Farm   | •                            | Comn   | Category: Building nerce/Trade tion:Business/Professional Office |
|-----------------------------------------------|--------------------------------------------|-------------------------|----------------|------------------------------|--------|------------------------------------------------------------------|
| Historical I                                  | nformation                                 |                         |                |                              |        |                                                                  |
| Construction<br>Construction<br>appears on    | n and design                               | n details sug           |                |                              | a 1900 | and remodeled circa 1950. This house                             |
| Evaluation                                    |                                            |                         |                |                              |        |                                                                  |
| Consultant R<br>NR District Re<br>Discussion: | isting Name:<br>lecommend.:<br>ef. Number: | Co                      | Individually L | 」Listed in Dis               | strict | Date:                                                            |
| Notes:  Documenta                             | tion                                       |                         |                |                              |        |                                                                  |
| Photos:  prints slides negatives digital      | Photo<br>001A.jpg                          | View of:<br>Oblique, fa | ic. NE         | <br>Date Survey<br>Surveyor: |        | 5/19/2006 Modified: 5/23/2006<br>David B. Schneider              |