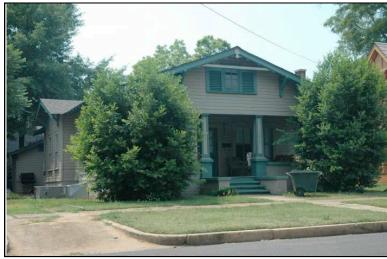

| Survey Number:    |                  | 3 |
|-------------------|------------------|---|
| Historic name(s): | House, Not Named |   |
| Common name:      |                  |   |
| Location:         | 27th Ave., 406   |   |

Irregular-shaped 2-story frame dwelling with a hipped composition shingle roof with 2 interior stuccoed chimneys; faces east, 3x2 bay core with side projection to south and rear extension; full facade hipped porch with columns wraps to south elevation; off-center entrance at facade with transom flanked by a single 1/1 double hung sash window, similar single windows at side elevations; plain weatherboard siding; brick foundation.

| Condition: gc<br>Historic Use:                                         | Single Dw                  | Integrity: goo<br>velling - Non Farn<br>Residence    |                           |   | •                        | Single  | Category<br>Dwelling - Nor<br>on:Residence |                  |              |
|------------------------------------------------------------------------|----------------------------|------------------------------------------------------|---------------------------|---|--------------------------|---------|--------------------------------------------|------------------|--------------|
| Historical Ir                                                          | nformation                 |                                                      |                           |   |                          |         |                                            |                  |              |
|                                                                        | and design                 | <u>ca.</u><br>n details suggest<br>ne rear addition. | Alteration<br>t that this | • |                          | a 1905. | This house a                               | ppears on th     | ne 1923/1950 |
| Evaluation                                                             |                            |                                                      |                           |   |                          |         |                                            |                  |              |
| National Regi<br>NR L<br>Consultant R<br>NR District Re<br>Discussion: | isting Name:<br>ecommend.: | □ N/A □ Indiv                                        | vidually List             |   | Listed in Dis            | etrict  | Date:                                      |                  |              |
| Notes:                                                                 | tion                       |                                                      |                           |   |                          |         |                                            |                  |              |
| Photos:  prints slides negatives digital                               | Photo<br>003A.jpg          | View of:<br>Oblique, fac. N                          | W                         |   | Date Survey<br>Surveyor: |         | 19/2006<br>avid B. Schnei                  | Modified:<br>der | 5/21/2006    |