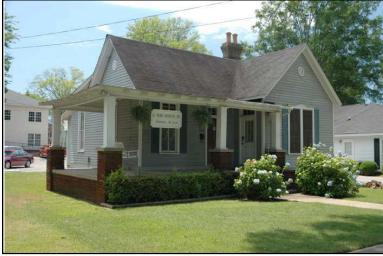

Historic name(s): House, Not Named

Location:

Common name: Family Solutions

University Blvd., 2613

#### Description

Rectangular 1-story frame dwelling with a tall hipped raised seam metal shingle roof with front-facing gable projection with boxed cornice with returns, two interior brick chimneys; faces north, 3x3 bay core; less than full facade hipped porch with wood supports on brick pedestals; off center entrance at facade with sidelights flanked by single 1/1 double hung sash windows, similar windows at side elevations; wood novelty; brick foundation.