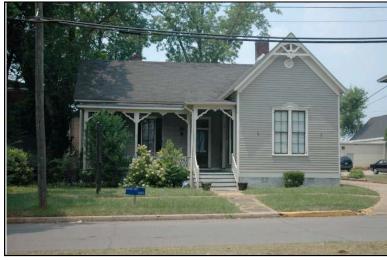

Location:

Historic name(s): **House, Not Named**Common name: Southeast Appraisers

University Blvd., 2720

### **Description**

T-shaped 1-story frame dwelling with a cross gable composition shingle roof; faces south, 4x2 bay core with front and rear facing gable wings at east; less than full facade shed porch with turned posts; central entrance at facade flanked to the west by a triple 6/6 double hung sash window, paired similar single windows to east, similar windows at side elevations; plain weatherboard siding; brick foundation.

| Condition: gc Historic Use:                   | Single Dw                                  |                         | good<br>Farm   | •                            | Comn   | Category: Building nerce/Trade tion:Business/Professional Office |
|-----------------------------------------------|--------------------------------------------|-------------------------|----------------|------------------------------|--------|------------------------------------------------------------------|
| Historical I                                  | nformation                                 |                         |                |                              |        |                                                                  |
| Construction<br>Construction<br>appears on    | n and design                               | n details sug           |                |                              | a 1900 | and remodeled circa 1950. This house                             |
| Evaluation                                    |                                            |                         |                |                              |        |                                                                  |
| Consultant R<br>NR District Re<br>Discussion: | isting Name:<br>lecommend.:<br>ef. Number: | Co                      | Individually L | 」Listed in Dis               | strict | Date:                                                            |
| Notes:  Documenta                             | tion                                       |                         |                |                              |        |                                                                  |
| Photos:  prints slides negatives digital      | Photo<br>001A.jpg                          | View of:<br>Oblique, fa | ic. NE         | <br>Date Survey<br>Surveyor: |        | 5/19/2006 Modified: 5/23/2006<br>David B. Schneider              |