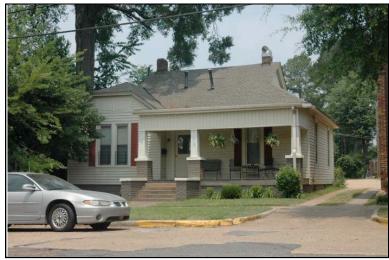

| Survey Number: |                  | 2 |
|----------------|------------------|---|
| ,              | House, Not Named |   |
| Common name:   |                  |   |
| Location:      | 27th Ave., 416   |   |

27th Ave., 416

### **Description**

Rectangular 1-story frame dwelling with a hipped V-crimped metal roof with exposed rafter ends, 2 interior brick chimneys; faces east, 3x2 bay core; full facade shed porch with tapered wood posts and turned balustrade, north bay now enclosed; central entrance at facade with transom flanked to the south by a single 1/1 double hung sash window, similar single windows at side elevations; replacement asbestos shingle siding; brick foundation.

| Condition: fai                                 | Single Dw<br>Function: |                          | fair Ov<br>Farm                                       | -       | •                       | Single | Category:<br>Dwelling - Non<br>on:Residence | •         |           |
|------------------------------------------------|------------------------|--------------------------|-------------------------------------------------------|---------|-------------------------|--------|---------------------------------------------|-----------|-----------|
| Historical Ir                                  | nformation             |                          |                                                       |         |                         |        |                                             |           |           |
|                                                | and designappears on   |                          | Alteration Da<br>Igest that this ho<br>50 Sanborn Map | ouse wa | s built cire            | ca 191 |                                             |           |           |
| Evaluation  National Regi  NR Li  Consultant R | sting Name:            | □ N/A □ I                | ndividually Liste                                     | d 🗌 Lis | sted in Dis             | trict  | Date:                                       |           |           |
| NR District Re<br>Discussion:<br>Notes:        |                        | Co                       | ntributing Status:                                    |         |                         |        |                                             |           |           |
| Documenta                                      | tion                   |                          |                                                       |         |                         |        |                                             |           |           |
| Photos:  prints slides negatives digital       | Photo<br>002A.jpg      | View of:<br>Oblique, fac | c. NW                                                 |         | ate Survey<br>Surveyor: |        | 19/2006<br>avid B. Schneid                  | Modified: | 5/21/2006 |