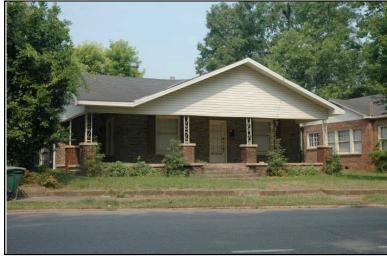

| Survey Number:    |                        | 6 |
|-------------------|------------------------|---|
| Historic name(s): | House, Not Named       |   |
| Common name:      |                        |   |
| Location:         | University Blvd., 2626 |   |

Rectangular 2.5-story frame dwelling with a cross gable composition shingle roof with 1 interior brick chimney; faces south, 2x3 bay core with a secondary rear wing to the east flanked to the west by a now enclosed former porch; full facade gable porch with brick piers appears to be a later alteration; entrance at east bay of facade with transom flanked by triple 1/1 double hung sash window, similar triple window at 2nd level flanked by a hipped dormer, similar single windows at side elevations; plain weatherboard siding; brick foundation.

| Historic Use:                           | Single Dw<br>Function: | Integrity: g<br>elling - Non F<br>Residence |                 |                       | •            | Single | Category: Building  Dwelling - Non Farm  ion: Residence |
|-----------------------------------------|------------------------|---------------------------------------------|-----------------|-----------------------|--------------|--------|---------------------------------------------------------|
| Historical Ir                           | nformation             |                                             |                 |                       |              |        |                                                         |
|                                         | and design             | ca.<br>n details sugg<br>950 Sanborn        | est that this   | Date: 193<br>house wa |              | a 1890 | 0 and remodeled circa 1930. The house                   |
| Evaluation                              |                        |                                             |                 |                       |              |        |                                                         |
| National Regi<br>NR L<br>Consultant R   | isting Name:           | □ N/A □ Ir                                  | ndividually Li  | isted 🗌 L             | isted in Dis | strict | Date:                                                   |
| NR District Re<br>Discussion:<br>Notes: |                        | Con                                         | tributing State | us:                   |              |        |                                                         |
| Documenta                               | tion                   |                                             |                 |                       |              |        |                                                         |
| Photos:                                 | Photo                  | View of:                                    |                 |                       | Date Surve   | ved: 5 | 7/19/2006 Modified: 5/23/2006                           |
| ☐ prints ☐ slides ☐ negatives ☐ digital | 006A.jpg<br>10         | Oblique, fac.                               |                 |                       | Surveyor:    |        | David B. Schneider                                      |