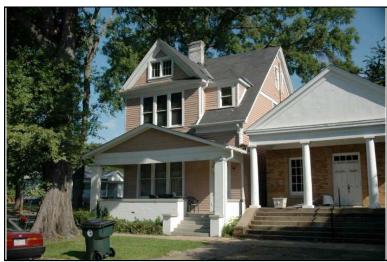

| Survey Number:    |                        | 6 |
|-------------------|------------------------|---|
| Historic name(s): | House, Not Named       |   |
| Common name:      |                        |   |
| Location:         | University Blvd., 2626 |   |

Rectangular 2.5-story frame dwelling with a cross gable composition shingle roof with 1 interior brick chimney; faces south, 2x3 bay core with a secondary rear wing to the east flanked to the west by a now enclosed former porch; full facade gable porch with brick piers appears to be a later alteration; entrance at east bay of facade with transom flanked by triple 1/1 double hung sash window, similar triple window at 2nd level flanked by a hipped dormer, similar single windows at side elevations; plain weatherboard siding; brick foundation.

| Historic Use:                           | Single Dw<br>Function: | Integrity: g<br>elling - Non F<br>Residence |                 |                       | •            | Single | Category: Building  Dwelling - Non Farm  ion: Residence |
|-----------------------------------------|------------------------|---------------------------------------------|-----------------|-----------------------|--------------|--------|---------------------------------------------------------|
| Historical Ir                           | nformation             |                                             |                 |                       |              |        |                                                         |
|                                         | and design             | ca.<br>n details sugg<br>950 Sanborn        | est that this   | Date: 193<br>house wa |              | a 1890 | 0 and remodeled circa 1930. The house                   |
| Evaluation                              |                        |                                             |                 |                       |              |        |                                                         |
| National Regi<br>NR L<br>Consultant R   | isting Name:           | □ N/A □ Ir                                  | ndividually Li  | isted 🗌 L             | isted in Dis | strict | Date:                                                   |
| NR District Re<br>Discussion:<br>Notes: |                        | Con                                         | tributing State | us:                   |              |        |                                                         |
| Documenta                               | tion                   |                                             |                 |                       |              |        |                                                         |
| Photos:                                 | Photo                  | View of:                                    |                 |                       | Date Surve   | ved: 5 | 7/19/2006 Modified: 5/23/2006                           |
| ☐ prints ☐ slides ☐ negatives ☐ digital | 006A.jpg<br>10         | Oblique, fac.                               |                 |                       | Surveyor:    |        | David B. Schneider                                      |