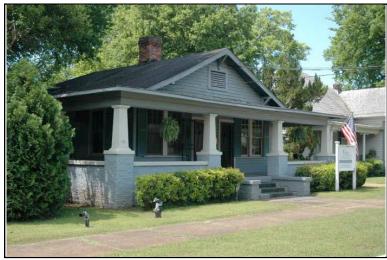

| •       | 5/19/2006<br>David B. Scl |         | odified: | 6/2/2006    |



| Tuscaloosa                                                |
|-----------------------------------------------------------|
| Greater Downtown Study<br>Historic Resource Survey - 2006 |

Survey Number: 48
Historic name(s): House, Not Named
Common name: The Cassady Co.

Location: 7th St., 2805

#### Description

Rectangular 1-story frame dwelling with a front-facing gable composition shingle roof with angle bracketed eaves, central brick chimney; faces north, 4x4 bay core; full facade hipped porch with tapered wood supports on brick pedestals; paired central entrances at facade flanked by double wood 9/1 double hung sash windows, similar single windows at side elevations; wood novelty siding; stucco foundation.



| Condition: go<br>Historic Use:            | Single Dw<br>Function:     |              | good<br>Farm                                    | -        | : private<br>Current Use: |         |                | Building<br>rofessional | Office      |
|-------------------------------------------|----------------------------|--------------|-------------------------------------------------|----------|---------------------------|---------|----------------|-------------------------|-------------|
| nistorical ii                             | normation                  |              |                                                 |          |                           |         |                |                         |             |
|                                           | and design