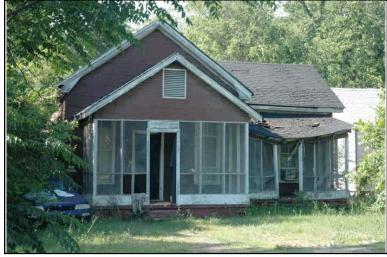

Location:

Historic name(s): **House, Not Named**Common name: Southeast Appraisers

University Blvd., 2720

### **Description**

T-shaped 1-story frame dwelling with a cross gable composition shingle roof; faces south, 4x2 bay core with front and rear facing gable wings at east; less than full facade shed porch with turned posts; central entrance at facade flanked to the west by a triple 6/6 double hung sash window, paired similar single windows to east, similar windows at side elevations; plain weatherboard siding; brick foundation.

| Condition: gc Historic Use:                   | Single Dw                                  |                         | good<br>Farm   | •                            | Comn   | Category: Building nerce/Trade tion:Business/Professional Office |
|-----------------------------------------------|--------------------------------------------|-------------------------|----------------|------------------------------|--------|------------------------------------------------------------------|
| Historical I                                  | nformation                                 |                         |                |                              |        |                                                                  |
| Construction<br>Construction<br>appears on    | n and design                               | n details sug           |                |                              | a 1900 | and remodeled circa 1950. This house                             |
| Evaluation                                    |                                            |                         |                |                              |        |                                                                  |
| Consultant R<br>NR District Re<br>Discussion: | isting Name:<br>lecommend.:<br>ef. Number: | Co                      | Individually L | 」Listed in Dis               | strict | Date:                                                            |
| Notes:  Documenta                             | tion                                       |                         |                |                              |        |                                                                  |
| Photos:  prints slides negatives digital      | Photo<br>001A.jpg                          | View of:<br>Oblique, fa | ic. NE         | <br>Date Survey<br>Surveyor: |        | 5/19/2006 Modified: 5/23/2006<br>David B. Schneider              |