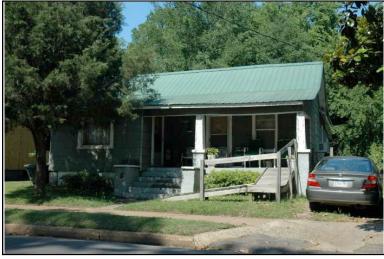

| Survey Number: |                  | 4 |
|----------------|------------------|---|
| ,              | House, Not Named |   |
| Common name:   |                  |   |
| Location:      | 27th Ave., 411   |   |

Rectangular 1-story frame dwelling with a front-facing gable composition shingle roof with 2 interior brick chimneys; faces west, 5x3 bay core with rear shed extension; less than full facade gable porch with paired columns on stucco pedestals; off-center entrance at facade with transom flanked by single 9/1 double hung sash windows, similar single windows at side elevations; replacement asbestos shingle siding; stucco foundation.

| Condition: gc Historic Use:                    | Single Dw<br>Function: |            | fair (<br>Farm                                    | -          | •           | Single  | Category:<br>Dwelling - Nor<br>on:Residence | •           |               |
|------------------------------------------------|------------------------|------------|---------------------------------------------------|------------|-------------|---------|---------------------------------------------|-------------|---------------|
| Historical Ir                                  | formation              |            |                                                   |            |             |         |                                             |             |               |
|                                                | and design             |            | Alteration [<br>gest that this h<br>Map; rear she | nouse was  | built circ  |         | and remodele porch.                         | d circa 195 | 5. This house |
| Evaluation                                     |                        |            |                                                   |            |             |         |                                             |             |               |
|                                                | sting Name:            | □ N/A □ II | ndividually Lis                                   | ted 🗌 Lis  | sted in Dis | strict  | Date:                                       |             |               |
| Consultant R NR District Re Discussion: Notes: |                        | Cor        | ntributing Status                                 | <b>:</b> : |             |         |                                             |             |               |
| Documenta                                      | tion                   |            |                                                   |            |             |         |                                             |             |               |
| Photos:                                        | Photo                  | View of:   |                                                   | Г          | ate Survey  | /ed: 5/ | 19/2006                                     | Modified:   | 3/31/2009     |
| □ prints □ slides □ negatives □ digital        | 004A.jpg               |            | . NE                                              |            | Surveyor:   |         | avid B. Schnei                              | _           | 3/3 1/2009    |