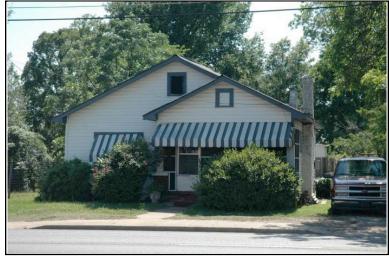

| Survey Number:    |                  | 3 |
|-------------------|------------------|---|
| Historic name(s): | House, Not Named |   |
| Common name:      |                  |   |
| Location:         | 27th Ave., 406   |   |

Irregular-shaped 2-story frame dwelling with a hipped composition shingle roof with 2 interior stuccoed chimneys; faces east, 3x2 bay core with side projection to south and rear extension; full facade hipped porch with columns wraps to south elevation; off-center entrance at facade with transom flanked by a single 1/1 double hung sash window, similar single windows at side elevations; plain weatherboard siding; brick foundation.

| Condition: gc<br>Historic Use:                                         | Single Dw                  | Integrity: goo<br>velling - Non Farn<br>Residence    |                           |   | •                        | Single  | Category<br>Dwelling - Nor<br>on:Residence |                  |              |
|------------------------------------------------------------------------|----------------------------|------------------------------------------------------|---------------------------|---|--------------------------|---------|--------------------------------------------|------------------|--------------|
| Historical Ir                                                          | nformation                 |                                                      |                           |   |                          |         |                                            |                  |              |
|                                                                        | and design                 | <u>ca.</u><br>n details suggest<br>ne rear addition. | Alteration<br>t that this | • |                          | a 1905. | This house a                               | ppears on th     | ne 1923/1950 |
| Evaluation                                                             |                            |                                                      |                           |   |                          |         |                                            |                  |              |
| National Regi<br>NR L<br>Consultant R<br>NR District Re<br>Discussion: | isting Name:<br>ecommend.: | □ N/A □ Indiv                                        | vidually List             |   | Listed in Dis            | etrict  | Date:                                      |                  |              |
| Notes:                                                                 | tion                       |                                                      |                           |   |                          |         |                                            |                  |              |
| Photos:  prints slides negatives digital                               | Photo<br>003A.jpg          | View of:<br>Oblique, fac. N                          | W                         |   | Date Survey<br>Surveyor: |         | 19/2006<br>avid B. Schnei                  | Modified:<br>der | 5/21/2006    |