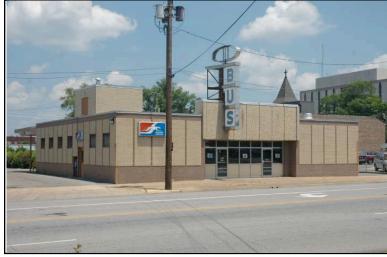

Historic name(s): Commercial Building, Not Named

Common name: P.E. Lamoreaux Assoc., Inc. Conference Center

University Blvd., 2624 Location:

### **Description**

Rectangular 1-story brick church building with a front-facing gable composition shingle roof; faces south, 3x3 bay core; full facade pedimented gable porch with columns; central entrance at facade with multi-light transom flanked by fixed 12-light wood windows, similar triple windows at side elevations; exposed brick exterior walls; brick foundation.

| Condition: go Historic Use:                 | Religion<br>Function: | Integrity<br>Religious |                | Owners                     |                         | Comr   | Category: Bui<br>merce/Trade<br>tion:Business/Profes |                     |
|---------------------------------------------|-----------------------|------------------------|----------------|----------------------------|-------------------------|--------|------------------------------------------------------|---------------------|
| nistorical ii                               | HOTHIALIOH            |                        |                |                            |                         |        |                                                      |                     |
| Construction<br>Construction<br>1923/1950 S | n and desig           | n details              | suggest tha    | ntion Date:<br>nt_this_chu | rch was built           | circa  | 1920. The building                                   | is is shown on the  |
| Evaluation                                  |                       |                        |                |                            |                         |        |                                                      |                     |
| National Regi<br>NR L<br>Consultant R       | isting Name:          | □ N/A [                | ☐ Individuall  | y Listed [                 | Listed in Di            | strict | Date:                                                |                     |
| NR District Re<br>Discussion:<br>Notes:     |                       |                        | Contributing § | Status:                    |                         |        |                                                      |                     |
| Documenta                                   | tion                  |                        |                |                            |                         |        |                                                      |                     |
| Photos:  prints slides negatives digital    | Photo<br>007A.jpg     | View of:<br>Oblique,   | fac. NE        |                            | Date Surve<br>Surveyor: | •      | 5/19/2006 Mo<br>David B. Schneider                   | dified: _3/31/2009_ |