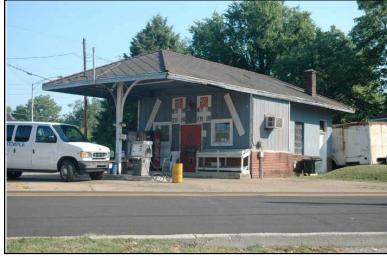

Historic name(s): Commercial Building, Not Named

Common name: P.E. Lamoreaux Assoc., Inc. Conference Center

University Blvd., 2624 Location:

### **Description**

Rectangular 1-story brick church building with a front-facing gable composition shingle roof; faces south, 3x3 bay core; full facade pedimented gable porch with columns; central entrance at facade with multi-light transom flanked by fixed 12-light wood windows, similar triple windows at side elevations; exposed brick exterior walls; brick foundation.

| Condition: go Historic Use:                 | Religion<br>Function: | Integrity<br>Religious |                | Owners                     |                         | Comr   | Category: Bui<br>merce/Trade<br>tion:Business/Profes |                     |
|---------------------------------------------|-----------------------|------------------------|----------------|----------------------------|-------------------------|--------|------------------------------------------------------|---------------------|
| nistorical ii                               | HOTHIALIOH            |                        |                |                            |                         |        |                                                      |                     |
| Construction<br>Construction<br>1923/1950 S | n and desig           | n details              | suggest tha    | ntion Date:<br>nt_this_chu | rch was built           | circa  | 1920. The building                                   | is is shown on the  |
| Evaluation                                  |                       |                        |                |                            |                         |        |                                                      |                     |
| National Regi<br>NR L<br>Consultant R       | isting Name:          | □ N/A [                | ☐ Individuall  | y Listed [                 | Listed in Di            | strict | Date:                                                |                     |
| NR District Re<br>Discussion:<br>Notes:     |                       |                        | Contributing § | Status:                    |                         |        |                                                      |                     |
| Documenta                                   | tion                  |                        |                |                            |                         |        |                                                      |                     |
| Photos:  prints slides negatives digital    | Photo<br>007A.jpg     | View of:<br>Oblique,   | fac. NE        |                            | Date Surve<br>Surveyor: | •      | 5/19/2006 Mo<br>David B. Schneider                   | dified: _3/31/2009_ |