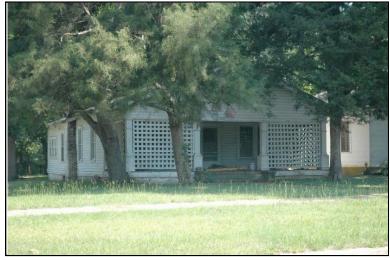

Survey Number: 5
Historic name(s): Ancillary Building, Not Named
Common name:

Location: 27th Ave., 415

### **Description**

Original building at north represented by a rectangular 2-story frame section with a front-facing gable metal roof with boxed cornice with returns; faces west, 1x2 bay core with 1-story 4x1 bay addition to the south; no porch; central entrance at facade of core with double leaf doors, single wood 6/6 window at upper level, similar single windows at north elevation; replacement vinyl siding; foundation not visible.

| Condition: go<br>Historic Use:                                         | Secondar<br>Function:      |                          | fairO\            | wnership: privateCurrent Use:                          |                      |                    | Building         |                 |
|------------------------------------------------------------------------|----------------------------|--------------------------|-------------------|--------------------------------------------------------|----------------------|--------------------|------------------|-----------------|
| Historical Ir                                                          | nformation                 |                          |                   |                                                        |                      |                    |                  |                 |
|                                                                        | and design                 |                          | est that this ho  | ate: 1990 ca.<br>use was built circ<br>50 Sanborn Map. | a 1890 and           | remodeled          | circa 1990       | D. The original |
| Evaluation                                                             |                            |                          |                   |                                                        |                      |                    |                  |                 |
| National Regi<br>NR L<br>Consultant R<br>NR District Re<br>Discussion: | isting Name:<br>ecommend.: |                          | ndividually Liste | ed □ Listed in Di                                      | strict Dat           | te:                |                  |                 |
| Notes:                                                                 | tion                       |                          |                   |                                                        |                      |                    |                  |                 |
|                                                                        |                            | \ <i>u</i> ''            |                   |                                                        |                      |                    |                  | 0/0//2222       |
| Photos:  ☐ prints ☐ slides ☐ negatives ☐ digital                       | Photo<br>005A.jpg          | View of:<br>Oblique, fac | . NE              | Date Surve<br>Surveyor:                                | yed: 5/19/2<br>David | 2006<br>B. Schneic | Modified:<br>der | 3/31/2009       |