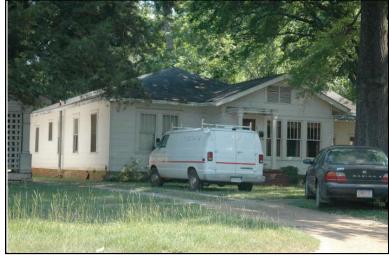

| Survey Number: |                  | 4 |
|----------------|------------------|---|
| ,              | House, Not Named |   |
| Common name:   |                  |   |
| Location:      | 27th Ave., 411   |   |

Rectangular 1-story frame dwelling with a front-facing gable composition shingle roof with 2 interior brick chimneys; faces west, 5x3 bay core with rear shed extension; less than full facade gable porch with paired columns on stucco pedestals; off-center entrance at facade with transom flanked by single 9/1 double hung sash windows, similar single windows at side elevations; replacement asbestos shingle siding; stucco foundation.

| Condition: gc Historic Use:                    | Single Dw<br>Function: |            | fair (<br>Farm                                    | -          | •           | Single  | Category:<br>Dwelling - Nor<br>on:Residence | •           |               |
|------------------------------------------------|------------------------|------------|---------------------------------------------------|------------|-------------|---------|---------------------------------------------|-------------|---------------|
| Historical Ir                                  | formation              |            |                                                   |            |             |         |                                             |             |               |
|                                                | and design             |            | Alteration [<br>gest that this h<br>Map; rear she | nouse was  | built circ  |         | and remodele porch.                         | d circa 195 | 5. This house |
| Evaluation                                     |                        |            |                                                   |            |             |         |                                             |             |               |
|                                                | sting Name:            | □ N/A □ II | ndividually Lis                                   | ted 🗌 Lis  | sted in Dis | strict  | Date:                                       |             |               |
| Consultant R NR District Re Discussion: Notes: |                        | Cor        | ntributing Status                                 | <b>:</b> : |             |         |                                             |             |               |
| Documenta                                      | tion                   |            |                                                   |            |             |         |                                             |             |               |
| Photos:                                        | Photo                  | View of:   |                                                   | Г          | ate Survey  | /ed: 5/ | 19/2006                                     | Modified:   | 3/31/2009     |
| □ prints □ slides □ negatives □ digital        | 004A.jpg               |            | . NE                                              |            | Surveyor:   |         | avid B. Schnei                              | _           | 3/3 1/2009    |