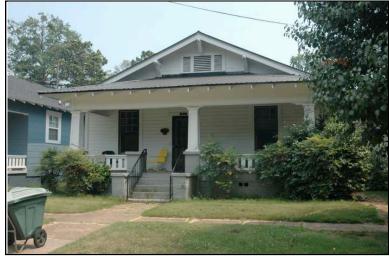

| Survey Number: |                  | 2 |
|----------------|------------------|---|
| ,              | House, Not Named |   |
| Common name:   |                  |   |
| Location:      | 27th Ave., 416   |   |

27th Ave., 416

### **Description**

Rectangular 1-story frame dwelling with a hipped V-crimped metal roof with exposed rafter ends, 2 interior brick chimneys; faces east, 3x2 bay core; full facade shed porch with tapered wood posts and turned balustrade, north bay now enclosed; central entrance at facade with transom flanked to the south by a single 1/1 double hung sash window, similar single windows at side elevations; replacement asbestos shingle siding; brick foundation.

| Condition: fai                                 | Single Dw<br>Function: |                          | fair Ov<br>Farm                                       | -       | •                       | Single | Category:<br>Dwelling - Non<br>on:Residence | •         |           |
|------------------------------------------------|------------------------|--------------------------|-------------------------------------------------------|---------|-------------------------|--------|---------------------------------------------|-----------|-----------|
| Historical Ir                                  | nformation             |                          |                                                       |         |                         |        |                                             |           |           |
|                                                | and designappears on   |                          | Alteration Da<br>Igest that this ho<br>50 Sanborn Map | ouse wa | s built cire            | ca 191 |                                             |           |           |
| Evaluation  National Regi  NR Li  Consultant R | sting Name:            | □ N/A □ I                | ndividually Liste                                     | d 🗌 Lis | sted in Dis             | trict  | Date:                                       |           |           |
| NR District Re<br>Discussion:<br>Notes:        |                        | Co                       | ntributing Status:                                    |         |                         |        |                                             |           |           |
| Documenta                                      | tion                   |                          |                                                       |         |                         |        |                                             |           |           |
| Photos:  prints slides negatives digital       | Photo<br>002A.jpg      | View of:<br>Oblique, fac | c. NW                                                 |         | ate Survey<br>Surveyor: |        | 19/2006<br>avid B. Schneid                  | Modified: | 5/21/2006 |