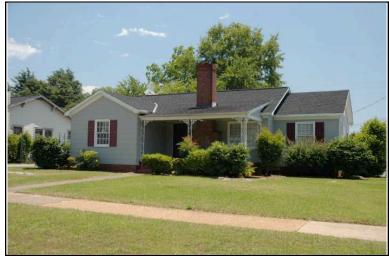

| Survey Number: |                  | 4 |
|----------------|------------------|---|
| ,              | House, Not Named |   |
| Common name:   |                  |   |
| Location:      | 27th Ave., 411   |   |

Rectangular 1-story frame dwelling with a front-facing gable composition shingle roof with 2 interior brick chimneys; faces west, 5x3 bay core with rear shed extension; less than full facade gable porch with paired columns on stucco pedestals; off-center entrance at facade with transom flanked by single 9/1 double hung sash windows, similar single windows at side elevations; replacement asbestos shingle siding; stucco foundation.

| Condition: gc Historic Use:                    | Single Dw<br>Function: |            | fair (<br>Farm                                    | -          | •           | Single  | Category:<br>Dwelling - Nor<br>on:Residence | •           |               |
|------------------------------------------------|------------------------|------------|---------------------------------------------------|------------|-------------|---------|---------------------------------------------|-------------|---------------|
| Historical Ir                                  | formation              |            |                                                   |            |             |         |                                             |             |               |
|                                                | and design             |            | Alteration [<br>gest that this h<br>Map; rear she | nouse was  | built circ  |         | and remodele porch.                         | d circa 195 | 5. This house |
| Evaluation                                     |                        |            |                                                   |            |             |         |                                             |             |               |
|                                                | sting Name:            | □ N/A □ II | ndividually Lis                                   | ted 🗌 Lis  | sted in Dis | strict  | Date:                                       |             |               |
| Consultant R NR District Re Discussion: Notes: |                        | Cor        | ntributing Status                                 | <b>:</b> : |             |         |                                             |             |               |
| Documenta                                      | tion                   |            |                                                   |            |             |         |                                             |             |               |
| Photos:                                        | Photo                  | View of:   |                                                   | Г          | ate Survey  | /ed: 5/ | 19/2006                                     | Modified:   | 3/31/2009     |
| □ prints □ slides □ negatives □ digital        | 004A.jpg               |            | . NE                                              |            | Surveyor:   |         | avid B. Schnei                              | _           | 3/3 1/2009    |