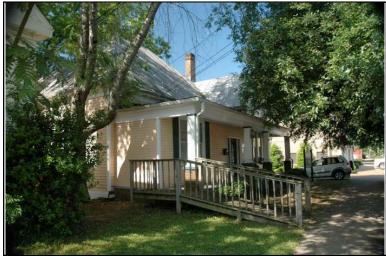

Historic name(s): House, Not Named

Location:

Common name: Family Solutions

University Blvd., 2613

#### Description

Rectangular 1-story frame dwelling with a tall hipped raised seam metal shingle roof with front-facing gable projection with boxed cornice with returns, two interior brick chimneys; faces north, 3x3 bay core; less than full facade hipped porch with wood supports on brick pedestals; off center entrance at facade with sidelights flanked by single 1/1 double hung sash windows, similar windows at side elevations; wood novelty; brick foundation.