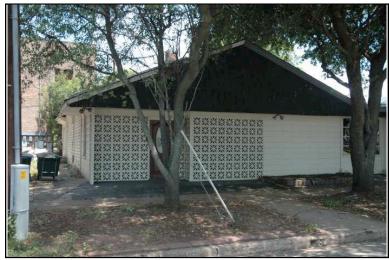

Survey Number: 5
Historic name(s): Ancillary Building, Not Named
Common name:

Location: 27th Ave., 415

### **Description**

Original building at north represented by a rectangular 2-story frame section with a front-facing gable metal roof with boxed cornice with returns; faces west, 1x2 bay core with 1-story 4x1 bay addition to the south; no porch; central entrance at facade of core with double leaf doors, single wood 6/6 window at upper level, similar single windows at north elevation; replacement vinyl siding; foundation not visible.

| Condition: go<br>Historic Use:                                         | Secondar<br>Function:      |                          | fairO\            | wnership: privateCurrent Use:                          |                      |                    | Building         |                 |
|------------------------------------------------------------------------|----------------------------|--------------------------|-------------------|--------------------------------------------------------|----------------------|--------------------|------------------|-----------------|
| Historical Ir                                                          | nformation                 |                          |                   |                                                        |                      |                    |                  |                 |
|                                                                        | and design                 |                          | est that this ho  | ate: 1990 ca.<br>use was built circ<br>50 Sanborn Map. | a 1890 and           | remodeled          | circa 1990       | D. The original |
| Evaluation                                                             |                            |                          |                   |                                                        |                      |                    |                  |                 |
| National Regi<br>NR L<br>Consultant R<br>NR District Re<br>Discussion: | isting Name:<br>ecommend.: |                          | ndividually Liste | ed □ Listed in Di                                      | strict Dat           | te:                |                  |                 |
| Notes:                                                                 | tion                       |                          |                   |                                                        |                      |                    |                  |                 |
|                                                                        |                            | \ <i>u</i> ''            |                   |                                                        |                      |                    |                  | 0/0//2222       |
| Photos:  ☐ prints ☐ slides ☐ negatives ☐ digital                       | Photo<br>005A.jpg          | View of:<br>Oblique, fac | . NE              | Date Surve<br>Surveyor:                                | yed: 5/19/2<br>David | 2006<br>B. Schneic | Modified:<br>der | 3/31/2009       |