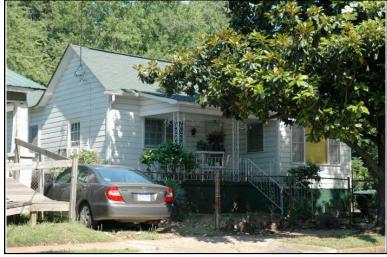

Location:

Historic name(s): **House, Not Named**Common name: Southeast Appraisers

University Blvd., 2720

### **Description**

T-shaped 1-story frame dwelling with a cross gable composition shingle roof; faces south, 4x2 bay core with front and rear facing gable wings at east; less than full facade shed porch with turned posts; central entrance at facade flanked to the west by a triple 6/6 double hung sash window, paired similar single windows to east, similar windows at side elevations; plain weatherboard siding; brick foundation.

| Condition: gc Historic Use:                   | Single Dw                                  |                         | good<br>Farm   | •                            | Comn   | Category: Building nerce/Trade tion:Business/Professional Office |
|-----------------------------------------------|--------------------------------------------|-------------------------|----------------|------------------------------|--------|------------------------------------------------------------------|
| Historical I                                  | nformation                                 |                         |                |                              |        |                                                                  |
| Construction<br>Construction<br>appears on    | n and design                               | n details sug           |                |                              | a 1900 | and remodeled circa 1950. This house                             |
| Evaluation                                    |                                            |                         |                |                              |        |                                                                  |
| Consultant R<br>NR District Re<br>Discussion: | isting Name:<br>lecommend.:<br>ef. Number: | Co                      | Individually L | 」Listed in Dis               | strict | Date:                                                            |
| Notes:  Documenta                             | tion                                       |                         |                |                              |        |                                                                  |
| Photos:  prints slides negatives digital      | Photo<br>001A.jpg                          | View of:<br>Oblique, fa | ic. NE         | <br>Date Survey<br>Surveyor: |        | 5/19/2006 Modified: 5/23/2006<br>David B. Schneider              |