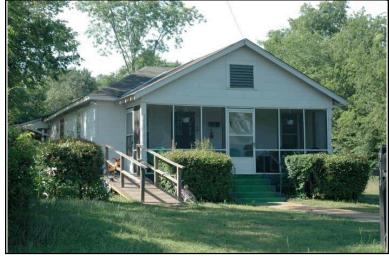

| Survey Number:    |                  | 3 |
|-------------------|------------------|---|
| Historic name(s): | House, Not Named |   |
| Common name:      |                  |   |
| Location:         | 27th Ave., 406   |   |

Irregular-shaped 2-story frame dwelling with a hipped composition shingle roof with 2 interior stuccoed chimneys; faces east, 3x2 bay core with side projection to south and rear extension; full facade hipped porch with columns wraps to south elevation; off-center entrance at facade with transom flanked by a single 1/1 double hung sash window, similar single windows at side elevations; plain weatherboard siding; brick foundation.

| Condition: gc<br>Historic Use:                                         | Single Dw                  | Integrity: goo<br>velling - Non Farn<br>Residence    |                           |   | •                        | Single  | Category<br>Dwelling - Nor<br>on:Residence |                  |              |
|------------------------------------------------------------------------|----------------------------|------------------------------------------------------|---------------------------|---|--------------------------|---------|--------------------------------------------|------------------|--------------|
| Historical Ir                                                          | nformation                 |                                                      |                           |   |                          |         |                                            |                  |              |
|                                                                        | and design                 | <u>ca.</u><br>n details suggest<br>ne rear addition. | Alteration<br>t that this | • |                          | a 1905. | This house a                               | ppears on th     | ne 1923/1950 |
| Evaluation                                                             |                            |                                                      |                           |   |                          |         |                                            |                  |              |
| National Regi<br>NR L<br>Consultant R<br>NR District Re<br>Discussion: | isting Name:<br>ecommend.: | □ N/A □ Indiv                                        | vidually List             |   | Listed in Dis            | etrict  | Date:                                      |                  |              |
| Notes:                                                                 | tion                       |                                                      |                           |   |                          |         |                                            |                  |              |
| Photos:  prints slides negatives digital                               | Photo<br>003A.jpg          | View of:<br>Oblique, fac. N                          | W                         |   | Date Survey<br>Surveyor: |         | 19/2006<br>avid B. Schnei                  | Modified:<br>der | 5/21/2006    |