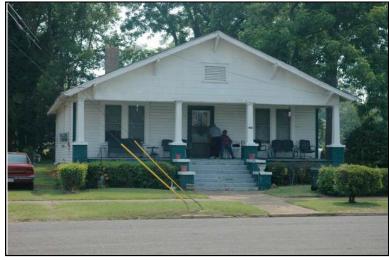

NW                                                                                               | Date Surveyo                                                                                                                                                    | -                                                      | 5/31/2006<br>David B. Schno                   | Modified:                                   | 3/31/2009                                      |



| Survey Number: |                  | 281 |
|----------------|------------------|-----|
| •              | House. Not Named |     |
| Common name:   |                  |     |
| Location:      | 22nd Ave 1113    |     |

Rectangular 1-story frame dwelling with a front-facing gable composition shingle roof; faces west, 3x4 bay core.



| Condition: go<br>Historic Use:           | Single Dw   |              | •                  |                                         | Category: Single Dwelling - Non Function: Residence | · ·                   |
|------------------------------------------|-------------|--------------|--------------------|-----------------------------------------|-----------------------------------------------------|-----------------------|
| Historical In                            | formation   |              |                    |                                         |                                                     |                       |
| Construction [                           | Date: 1930  | ca.          | Alteration Dat     | e: <u>1955 ca.</u>                      |