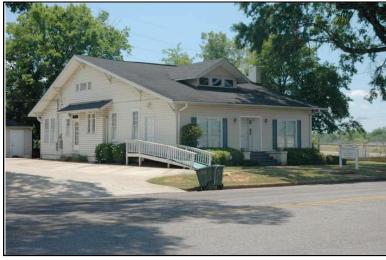

Location:

Historic name(s): **House, Not Named**Common name: Southeast Appraisers

University Blvd., 2720

### **Description**

T-shaped 1-story frame dwelling with a cross gable composition shingle roof; faces south, 4x2 bay core with front and rear facing gable wings at east; less than full facade shed porch with turned posts; central entrance at facade flanked to the west by a triple 6/6 double hung sash window, paired similar single windows to east, similar windows at side elevations; plain weatherboard siding; brick foundation.

| Condition: gc Historic Use:                   | Single Dw                                  |                         | good<br>Farm   | •                            | Comn   | Category: Building nerce/Trade tion:Business/Professional Office |
|-----------------------------------------------|--------------------------------------------|-------------------------|----------------|------------------------------|--------|------------------------------------------------------------------|
| Historical I                                  | nformation                                 |                         |                |                              |        |                                                                  |
| Construction<br>Construction<br>appears on    | n and design                               | n details sug           |                |                              | a 1900 | and remodeled circa 1950. This house                             |
| Evaluation                                    |                                            |                         |                |                              |        |                                                                  |
| Consultant R<br>NR District Re<br>Discussion: | isting Name:<br>lecommend.:<br>ef. Number: | Co                      | Individually L | 」Listed in Dis               | strict | Date:                                                            |
| Notes:  Documenta                             | tion                                       |                         |                |                              |        |                                                                  |
| Photos:  prints slides negatives digital      | Photo<br>001A.jpg                          | View of:<br>Oblique, fa | ic. NE         | <br>Date Survey<br>Surveyor: |        | 5/19/2006 Modified: 5/23/2006<br>David B. Schneider              |