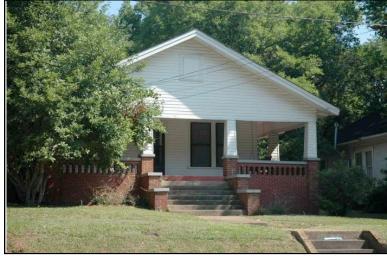

Irregular-shaped 2-story frame dwelling with a hipped composition shingle roof with 2 interior stuccoed chimneys; faces east, 3x2 bay core with side projection to south and rear extension; full facade hipped porch with columns wraps to south elevation; off-center entrance at facade with transom flanked by a single 1/1 double hung sash window, similar single windows at side elevations; plain weatherboard siding; brick foundation.

| Condition: gc<br>Historic Use:                                         | Single Dw                  | Integrity: goo<br>velling - Non Farn<br>Residence    |                           |   | •                        | Single  | Category<br>Dwelling - Nor<br>on:Residence |                  |              |
|------------------------------------------------------------------------|----------------------------|------------------------------------------------------|---------------------------|---|--------------------------|---------|--------------------------------------------|------------------|--------------|
| Historical Ir                                                          | nformation                 |                                                      |                           |   |                          |         |                                            |                  |              |
|                                                                        | and design                 | <u>ca.</u><br>n details suggest<br>ne rear addition. | Alteration<br>t that this | • |                          | a 1905. | This house a                               | ppears on th     | ne 1923/1950 |
| Evaluation                                                             |                            |                                                      |                           |   |                          |         |                                            |                  |              |
| National Regi<br>NR L<br>Consultant R<br>NR District Re<br>Discussion: | isting Name:<br>ecommend.: | □ N/A □ Indiv                                        | vidually List             |   | Listed in Dis            | etrict  | Date:                                      |                  |              |
| Notes:                                                                 | tion                       |                                                      |                           |   |                          |         |                                            |                  |              |
| Photos:  prints slides negatives digital                               | Photo<br>003A.jpg          | View of:<br>Oblique, fac. N                          | W                         |   | Date Survey<br>Surveyor: |         | 19/2006<br>avid B. Schnei                  | Modified:<br>der | 5/21/2006    |