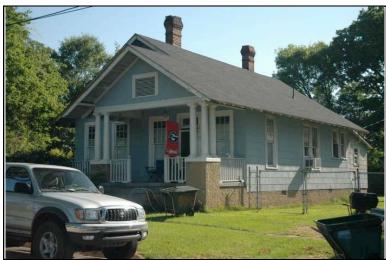

Survey Number: 5
Historic name(s): Ancillary Building, Not Named
Common name:

Location: 27th Ave., 415

### **Description**

Original building at north represented by a rectangular 2-story frame section with a front-facing gable metal roof with boxed cornice with returns; faces west, 1x2 bay core with 1-story 4x1 bay addition to the south; no porch; central entrance at facade of core with double leaf doors, single wood 6/6 window at upper level, similar single windows at north elevation; replacement vinyl siding; foundation not visible.

| Condition: go<br>Historic Use:                                         | Secondar<br>Function:      |                          | fairO\            | wnership: privateCurrent Use:                          |                      |                    | Building         |                 |
|------------------------------------------------------------------------|----------------------------|--------------------------|-------------------|--------------------------------------------------------|----------------------|--------------------|------------------|-----------------|
| Historical Ir                                                          | nformation                 |                          |                   |                                                        |                      |                    |                  |                 |
|                                                                        | and design                 |                          | est that this ho  | ate: 1990 ca.<br>use was built circ<br>50 Sanborn Map. | a 1890 and           | remodeled          | circa 1990       | D. The original |
| Evaluation                                                             |                            |                          |                   |                                                        |                      |                    |                  |                 |
| National Regi<br>NR L<br>Consultant R<br>NR District Re<br>Discussion: | isting Name:<br>ecommend.: |                          | ndividually Liste | ed □ Listed in Di                                      | strict Dat           | te:                |                  |                 |
| Notes:                                                                 | tion                       |                          |                   |                                                        |                      |                    |                  |                 |
|                                                                        |                            | \ <i>u</i> ''            |                   |                                                        |                      |                    |                  | 0/0//2222       |
| Photos:  ☐ prints ☐ slides ☐ negatives ☐ digital                       | Photo<br>005A.jpg          | View of:<br>Oblique, fac | . NE              | Date Surve<br>Surveyor:                                | yed: 5/19/2<br>David | 2006<br>B. Schneic | Modified:<br>der | 3/31/2009       |