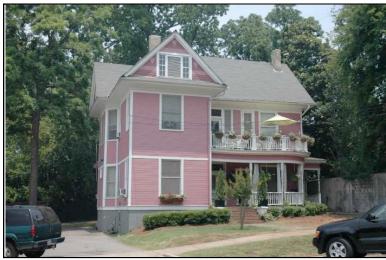

| Survey Number:    |                        | 9 |
|-------------------|------------------------|---|
| Historic name(s): | House, Not Named       |   |
| Common name:      |                        |   |
| Location:         | University Blvd., 2618 |   |

Rectangular 2-story frame dwelling with a side gable composition shingle roof; faces south, 3x3 bay core with 1-story front-facing gable projection centered at facade; hipped stoops at entrances at outer bays of facade with entrances wood posts, entrance at projection, double 6/6 double hung sash windows at upper level, similar single and double windows at side elevations; replacement vinyl siding; concrete block foundation.

| Condition: go<br>Historic Use:                          | Single Dw                   |                         | fair<br>Farm               | =  | •                        | Multipl |                         |          |           |             |
|---------------------------------------------------------|-----------------------------|-------------------------|----------------------------|----|--------------------------|---------|-------------------------|----------|-----------|-------------|
| Historical In                                           | nformation                  |                         |                            |    |                          |         |                         |          |           |             |
| Construction Construction 1923/1950                     | n and desig                 |                         | Alteration uggest that thi |    |                          | circa 1 | 1940. The               | building | is is s   | hown_on_the |
| Evaluation                                              |                             |                         |                            |    |                          |         |                         |          |           |             |
| National Regi<br>NR L<br>Consultant R<br>NR District Re | isting Name:<br>lecommend.: |                         | Individually Lis           |    | sted in Dis              | trict   | Date:                   |          |           |             |
| Discussion: Notes:                                      |                             |                         | ontributing Statu          | S. |                          |         |                         |          |           |             |
| Documenta                                               | tion                        |                         |                            |    |                          |         |                         |          |           |             |
| Photos:  prints slides negatives digital                | Photo<br>009A.jpg           | View of:<br>Oblique, fa | ac. NE                     |    | Date Survey<br>Gurveyor: |         | /19/2006<br>avid B. Scl |          | lified: _ | 3/31/2009   |