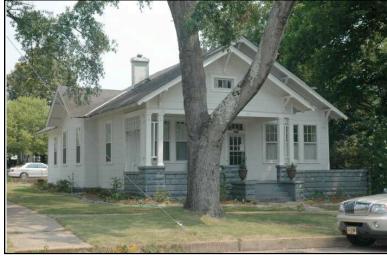

| Survey Number:    |                        | 8 |
|-------------------|------------------------|---|
| Historic name(s): | House, Not Named       |   |
| Common name:      |                        |   |
| Location:         | University Blvd., 2620 |   |

Rectangular 2-story patterned concrete block dwelling with a hipped composition shingle roof with 1 interior brick chimney; faces south, 4x3 bay core with an engaged tower at its southwest corner, projecting bay at the rear bay of is east elevation, real ell wing; less than full facade hipped porch columns on concrete block pedestals; entrances at east bays of facade with transoms flanked by single 1/1 double hung sash window, similar windows at upper level and side elevations; painted patterned concrete block walls, cornice with dentils; siding; brick foundation.

| Condition: gc<br>Historic Use:                       | Single Dw<br>Function: | Integrity: god<br>elling - Non Fari<br>Residence |                | vnership: private Current Use: |                         |                        | lding    |             |
|------------------------------------------------------|------------------------|--------------------------------------------------|----------------|--------------------------------|-------------------------|------------------------|----------|-------------|
| Historical Ir                                        | nformation             |                                                  |                |                                |                         |                        |          |             |
| Construction<br>Construction<br>1923/1950            | n and desig            |                                                  | Alteration Da  | te:<br>house was built         | circa 1905.             | The building           | is is sl | nown on the |
| Evaluation  National Regi                            |                        | □ N/A □ Indi                                     | vidually Liste | d □ Listed in Dis              | strict Date             | v:                     |          |             |
| NR Li Consultant R NR District Re Discussion: Notes: |                        | Contrib                                          | outing Status: |                                |                         |                        |          |             |
| Documentation Photos:                                | Photo                  | View of:                                         | ıE             | Date Survey<br>Surveyor:       | /ed: 5/19/20<br>David F | 006 Mo<br>3. Schneider | dified:  | 5/23/2006   |
| ☐ prints ☐ slides ☐ negatives ☑ digital              | 008A.jpg<br>9          | Oblique, fac. N                                  |                | Guiveyoi.                      | David                   | o. Comicidol           |          |             |