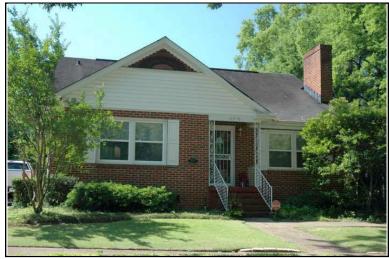

Location:

Historic name(s): **House, Not Named**Common name: Southeast Appraisers

University Blvd., 2720

### **Description**

T-shaped 1-story frame dwelling with a cross gable composition shingle roof; faces south, 4x2 bay core with front and rear facing gable wings at east; less than full facade shed porch with turned posts; central entrance at facade flanked to the west by a triple 6/6 double hung sash window, paired similar single windows to east, similar windows at side elevations; plain weatherboard siding; brick foundation.

| Condition: gc Historic Use:                   | Single Dw                                  |                         | good<br>Farm   | •                            | Comn   | Category: Building nerce/Trade tion:Business/Professional Office |
|-----------------------------------------------|--------------------------------------------|-------------------------|----------------|------------------------------|--------|------------------------------------------------------------------|
| Historical I                                  | nformation                                 |                         |                |                              |        |                                                                  |
| Construction<br>Construction<br>appears on    | n and design                               | n details sug           |                |                              | a 1900 | and remodeled circa 1950. This house                             |
| Evaluation                                    |                                            |                         |                |                              |        |                                                                  |
| Consultant R<br>NR District Re<br>Discussion: | isting Name:<br>lecommend.:<br>ef. Number: | Co                      | Individually L | 」Listed in Dis               | strict | Date:                                                            |
| Notes:  Documenta                             | tion                                       |                         |                |                              |        |                                                                  |
| Photos:  prints slides negatives digital      | Photo<br>001A.jpg                          | View of:<br>Oblique, fa | ic. NE         | <br>Date Survey<br>Surveyor: |        | 5/19/2006 Modified: 5/23/2006<br>David B. Schneider              |