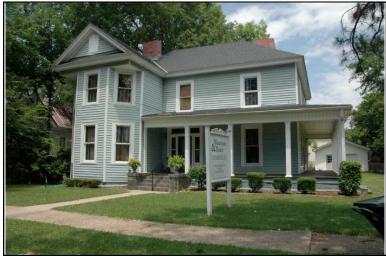

| Survey Number:    |                        | 8 |
|-------------------|------------------------|---|
| Historic name(s): | House, Not Named       |   |
| Common name:      |                        |   |
| Location:         | University Blvd., 2620 |   |

Rectangular 2-story patterned concrete block dwelling with a hipped composition shingle roof with 1 interior brick chimney; faces south, 4x3 bay core with an engaged tower at its southwest corner, projecting bay at the rear bay of is east elevation, real ell wing; less than full facade hipped porch columns on concrete block pedestals; entrances at east bays of facade with transoms flanked by single 1/1 double hung sash window, similar windows at upper level and side elevations; painted patterned concrete block walls, cornice with dentils; siding; brick foundation.

| Condition: gc<br>Historic Use:                       | Single Dw<br>Function: | Integrity: god<br>elling - Non Fari<br>Residence |                | vnership: private Current Use: |                         |                        | lding    |             |
|------------------------------------------------------|------------------------|--------------------------------------------------|----------------|--------------------------------|-------------------------|------------------------|----------|-------------|
| Historical Ir                                        | nformation             |                                                  |                |                                |                         |                        |          |             |
| Construction<br>Construction<br>1923/1950            | n and desig            |                                                  | Alteration Da  | te:<br>house was built         | circa 1905.             | The building           | is is sl | nown on the |
| Evaluation  National Regi                            |                        | □ N/A □ Indi                                     | vidually Liste | d □ Listed in Dis              | strict Date             | v:                     |          |             |
| NR Li Consultant R NR District Re Discussion: Notes: |                        | Contrib                                          | outing Status: |                                |                         |                        |          |             |
| Documentation Photos:                                | Photo                  | View of:                                         | ıE             | Date Survey<br>Surveyor:       | /ed: 5/19/20<br>David F | 006 Mo<br>3. Schneider | dified:  | 5/23/2006   |
| ☐ prints ☐ slides ☐ negatives ☑ digital              | 008A.jpg<br>9          | Oblique, fac. N                                  |                | Guiveyoi.                      | David                   | o. Comicidol           |          |             |