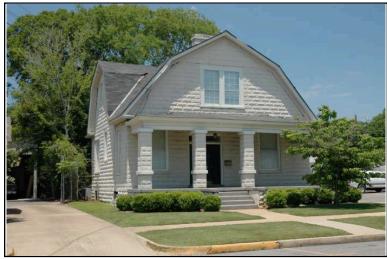

Location:

Historic name(s): **House, Not Named**Common name: Southeast Appraisers

University Blvd., 2720

### **Description**

T-shaped 1-story frame dwelling with a cross gable composition shingle roof; faces south, 4x2 bay core with front and rear facing gable wings at east; less than full facade shed porch with turned posts; central entrance at facade flanked to the west by a triple 6/6 double hung sash window, paired similar single windows to east, similar windows at side elevations; plain weatherboard siding; brick foundation.

| Condition: gc Historic Use:                   | Single Dw                                  |                         | good<br>Farm   | •                            | Comn   | Category: Building nerce/Trade tion:Business/Professional Office |
|-----------------------------------------------|--------------------------------------------|-------------------------|----------------|------------------------------|--------|------------------------------------------------------------------|
| Historical I                                  | nformation                                 |                         |                |                              |        |                                                                  |
| Construction<br>Construction<br>appears on    | n and design                               | n details sug           |                |                              | a 1900 | and remodeled circa 1950. This house                             |
| Evaluation                                    |                                            |                         |                |                              |        |                                                                  |
| Consultant R<br>NR District Re<br>Discussion: | isting Name:<br>lecommend.:<br>ef. Number: | Co                      | Individually L | 」Listed in Dis               | strict | Date:                                                            |
| Notes:  Documenta                             | tion                                       |                         |                |                              |        |                                                                  |
| Photos:  prints slides negatives digital      | Photo<br>001A.jpg                          | View of:<br>Oblique, fa | ic. NE         | <br>Date Survey<br>Surveyor: |        | 5/19/2006 Modified: 5/23/2006<br>David B. Schneider              |