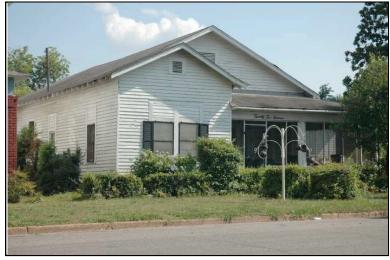

Survey Number: 5
Historic name(s): Ancillary Building, Not Named
Common name:

Location: 27th Ave., 415

### **Description**

Original building at north represented by a rectangular 2-story frame section with a front-facing gable metal roof with boxed cornice with returns; faces west, 1x2 bay core with 1-story 4x1 bay addition to the south; no porch; central entrance at facade of core with double leaf doors, single wood 6/6 window at upper level, similar single windows at north elevation; replacement vinyl siding; foundation not visible.

| Condition: go<br>Historic Use:                                         | Secondar<br>Function:      |                          | fairO\            | wnership: privateCurrent Use:                          |                      |                    | Building         |                 |
|------------------------------------------------------------------------|----------------------------|--------------------------|-------------------|--------------------------------------------------------|----------------------|--------------------|------------------|-----------------|
| Historical Ir                                                          | nformation                 |                          |                   |                                                        |                      |                    |                  |                 |
|                                                                        | and design                 |                          | est that this ho  | ate: 1990 ca.<br>use was built circ<br>50 Sanborn Map. | a 1890 and           | remodeled          | circa 1990       | D. The original |
| Evaluation                                                             |                            |                          |                   |                                                        |                      |                    |                  |                 |
| National Regi<br>NR L<br>Consultant R<br>NR District Re<br>Discussion: | isting Name:<br>ecommend.: |                          | ndividually Liste | ed □ Listed in Di                                      | strict Dat           | te:                |                  |                 |
| Notes:                                                                 | tion                       |                          |                   |                                                        |                      |                    |                  |                 |
|                                                                        |                            | \ <i>u</i> ''            |                   |                                                        |                      |                    |                  | 0/0//2222       |
| Photos:  ☐ prints ☐ slides ☐ negatives ☐ digital                       | Photo<br>005A.jpg          | View of:<br>Oblique, fac | . NE              | Date Surve<br>Surveyor:                                | yed: 5/19/2<br>David | 2006<br>B. Schneic | Modified:<br>der | 3/31/2009       |