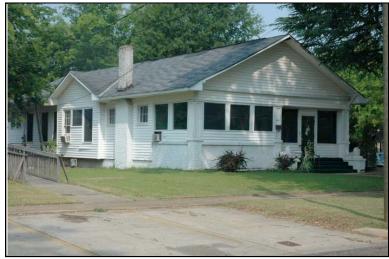

Survey Number: \_\_\_\_

10

Historic name(s): House, Not Named

Common name: The Party House

Location: University Blvd., 2616

### **Description**

Rectangular 1-story frame dwelling with a front-facing gable composition shingle roof; faces south, 2x4 bay core; less than full facade gable porch with turned posts; entrance at west bay of facade flanked by a single window, single 6/6 double hung sash windows at side elevations; replacement vinyl siding; concrete block foundation.

| Condition: go Historic Use:                      | Single Dw<br>Function:        | elling - Non Far                        |                  | Current Use    | Comn     | Category: Building<br>nerce/Trade<br>tion:Meeting Hall |
|--------------------------------------------------|-------------------------------|-----------------------------------------|------------------|----------------|----------|--------------------------------------------------------|
| Historical II                                    | ntormation                    |                                         |                  |                |          |                                                        |
|                                                  | n and desig                   | ca.<br>In details sugg<br>the 1923/1950 |                  |                | It circa | 1935 and remodeled circa 1990. Th                      |
| Fivelination                                     |                               |                                         |                  |                |          |                                                        |
| Evaluation                                       |                               |                                         |                  |                |          |                                                        |
| National Reg<br>NR L                             | ister Status:<br>isting Name: | ∐ N/A ∐ Indi                            | ividually Listed | ☐ Listed in D  | strict   | Date:                                                  |
| Consultant F NR District R Discussion: Notes:    | ef. Number:                   | Contributing Statu                      |                  |                |          | _                                                      |
| Documenta                                        | tion                          |                                         |                  |                |          |                                                        |
|                                                  |                               | View of                                 |                  | Data Com       |          | 140/0000 Madified. 0/04/0000                           |
| Photos:  ☐ prints ☐ slides ☐ negatives ☒ digital | Photo<br>010A.jpg             | View of:<br>Oblique, fac. N             | NE               | Date Surveyor: | •        | 5/19/2006 Modified:3/31/2009<br>David B. Schneider     |