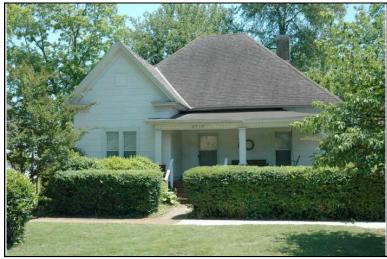

| Survey Number:    |                  | 3 |
|-------------------|------------------|---|
| Historic name(s): | House, Not Named |   |
| Common name:      |                  |   |
| Location:         | 27th Ave., 406   |   |

Irregular-shaped 2-story frame dwelling with a hipped composition shingle roof with 2 interior stuccoed chimneys; faces east, 3x2 bay core with side projection to south and rear extension; full facade hipped porch with columns wraps to south elevation; off-center entrance at facade with transom flanked by a single 1/1 double hung sash window, similar single windows at side elevations; plain weatherboard siding; brick foundation.

| Condition: gc<br>Historic Use:                                         | Single Dw                  | Integrity: goo<br>velling - Non Farn<br>Residence    |                           |   | •                        | Single  | Category<br>Dwelling - Nor<br>on:Residence |                  |              |
|------------------------------------------------------------------------|----------------------------|------------------------------------------------------|---------------------------|---|--------------------------|---------|--------------------------------------------|------------------|--------------|
| Historical Ir                                                          | nformation                 |                                                      |                           |   |                          |         |                                            |                  |              |
|                                                                        | and design                 | <u>ca.</u><br>n details suggest<br>ne rear addition. | Alteration<br>t that this | • |                          | a 1905. | This house a                               | ppears on th     | ne 1923/1950 |
| Evaluation                                                             |                            |                                                      |                           |   |                          |         |                                            |                  |              |
| National Regi<br>NR L<br>Consultant R<br>NR District Re<br>Discussion: | isting Name:<br>ecommend.: | □ N/A □ Indiv                                        | vidually List             |   | Listed in Dis            | etrict  | Date:                                      |                  |              |
| Notes:                                                                 | tion                       |                                                      |                           |   |                          |         |                                            |                  |              |
| Photos:  prints slides negatives digital                               | Photo<br>003A.jpg          | View of:<br>Oblique, fac. N                          | W                         |   | Date Survey<br>Surveyor: |         | 19/2006<br>avid B. Schnei                  | Modified:<br>der | 5/21/2006    |