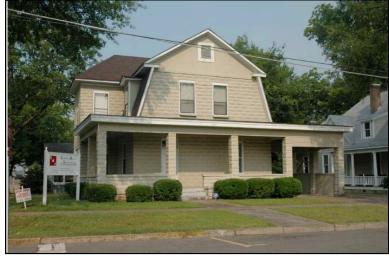

| Survey Number:    |                        | 6 |
|-------------------|------------------------|---|
| Historic name(s): | House, Not Named       |   |
| Common name:      |                        |   |
| Location:         | University Blvd., 2626 |   |

Rectangular 2.5-story frame dwelling with a cross gable composition shingle roof with 1 interior brick chimney; faces south, 2x3 bay core with a secondary rear wing to the east flanked to the west by a now enclosed former porch; full facade gable porch with brick piers appears to be a later alteration; entrance at east bay of facade with transom flanked by triple 1/1 double hung sash window, similar triple window at 2nd level flanked by a hipped dormer, similar single windows at side elevations; plain weatherboard siding; brick foundation.

| Historic Use:                           | Single Dw<br>Function: | Integrity: g<br>elling - Non F<br>Residence |                 |                       | •            | Single | Category: Building  Dwelling - Non Farm  ion: Residence |
|-----------------------------------------|------------------------|---------------------------------------------|-----------------|-----------------------|--------------|--------|---------------------------------------------------------|
| Historical Ir                           | nformation             |                                             |                 |                       |              |        |                                                         |
|                                         | and design             | ca.<br>n details sugg<br>950 Sanborn        | est that this   | Date: 193<br>house wa |              | a 1890 | 0 and remodeled circa 1930. The house                   |
| Evaluation                              |                        |                                             |                 |                       |              |        |                                                         |
| National Regi<br>NR L<br>Consultant R   | isting Name:           | □ N/A □ Ir                                  | ndividually Li  | isted 🗌 L             | isted in Dis | strict | Date:                                                   |
| NR District Re<br>Discussion:<br>Notes: |                        | Con                                         | tributing State | us:                   |              |        |                                                         |
| Documenta                               | tion                   |                                             |                 |                       |              |        |                                                         |
| Photos:                                 | Photo                  | View of:                                    |                 |                       | Date Surve   | ved: 5 | 7/19/2006 Modified: 5/23/2006                           |
| ☐ prints ☐ slides ☐ negatives ☐ digital | 006A.jpg<br>10         | Oblique, fac.                               |                 |                       | Surveyor:    |        | David B. Schneider                                      |