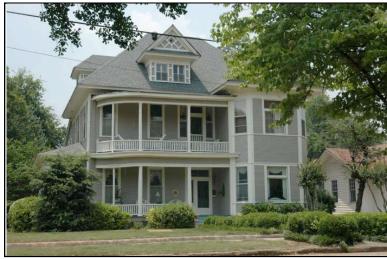

| Survey Number:    |                        | 6 |
|-------------------|------------------------|---|
| Historic name(s): | House, Not Named       |   |
| Common name:      |                        |   |
| Location:         | University Blvd., 2626 |   |

Rectangular 2.5-story frame dwelling with a cross gable composition shingle roof with 1 interior brick chimney; faces south, 2x3 bay core with a secondary rear wing to the east flanked to the west by a now enclosed former porch; full facade gable porch with brick piers appears to be a later alteration; entrance at east bay of facade with transom flanked by triple 1/1 double hung sash window, similar triple window at 2nd level flanked by a hipped dormer, similar single windows at side elevations; plain weatherboard siding; brick foundation.

| Historic Use:                           | Single Dw<br>Function: | Integrity: g<br>elling - Non F<br>Residence |                 |                       | •            | Single | Category: Building  Dwelling - Non Farm  ion: Residence |
|-----------------------------------------|------------------------|---------------------------------------------|-----------------|-----------------------|--------------|--------|---------------------------------------------------------|
| Historical Ir                           | nformation             |                                             |                 |                       |              |        |                                                         |
|                                         | and design             | ca.<br>n details sugg<br>950 Sanborn        | est that this   | Date: 193<br>house wa |              | a 1890 | 0 and remodeled circa 1930. The house                   |
| Evaluation                              |                        |                                             |                 |                       |              |        |                                                         |
| National Regi<br>NR L<br>Consultant R   | isting Name:           | □ N/A □ Ir                                  | ndividually Li  | isted 🗌 L             | isted in Dis | strict | Date:                                                   |
| NR District Re<br>Discussion:<br>Notes: |                        | Con                                         | tributing State | us:                   |              |        |                                                         |
| Documenta                               | tion                   |                                             |                 |                       |              |        |                                                         |
| Photos:                                 | Photo                  | View of:                                    |                 |                       | Date Surve   | ved: 5 | 7/19/2006 Modified: 5/23/2006                           |
| ☐ prints ☐ slides ☐ negatives ☐ digital | 006A.jpg<br>10         | Oblique, fac.                               |                 |                       | Surveyor:    |        | David B. Schneider                                      |