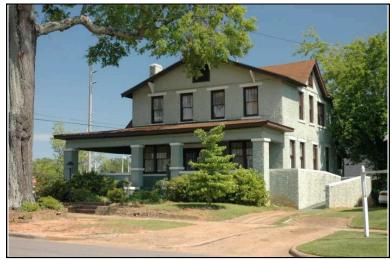

Location:

Historic name(s): **House, Not Named**Common name: Southeast Appraisers

University Blvd., 2720

### **Description**

T-shaped 1-story frame dwelling with a cross gable composition shingle roof; faces south, 4x2 bay core with front and rear facing gable wings at east; less than full facade shed porch with turned posts; central entrance at facade flanked to the west by a triple 6/6 double hung sash window, paired similar single windows to east, similar windows at side elevations; plain weatherboard siding; brick foundation.

| Condition: gc Historic Use:                   | Single Dw                                  |                         | good<br>Farm   | •                            | Comn   | Category: Building nerce/Trade tion:Business/Professional Office |
|-----------------------------------------------|--------------------------------------------|-------------------------|----------------|------------------------------|--------|------------------------------------------------------------------|
| Historical I                                  | nformation                                 |                         |                |                              |        |                                                                  |
| Construction<br>Construction<br>appears on    | n and design                               | n details sug           |                |                              | a 1900 | and remodeled circa 1950. This house                             |
| Evaluation                                    |                                            |                         |                |                              |        |                                                                  |
| Consultant R<br>NR District Re<br>Discussion: | isting Name:<br>lecommend.:<br>ef. Number: | Co                      | Individually L | 」Listed in Dis               | strict | Date:                                                            |
| Notes:  Documenta                             | tion                                       |                         |                |                              |        |                                                                  |
| Photos:  prints slides negatives digital      | Photo<br>001A.jpg                          | View of:<br>Oblique, fa | ic. NE         | <br>Date Survey<br>Surveyor: |        | 5/19/2006 Modified: 5/23/2006<br>David B. Schneider              |