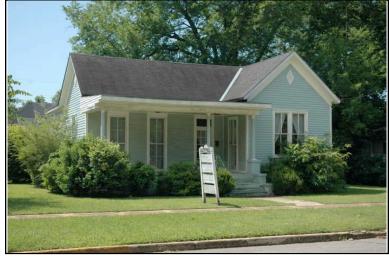

Location:

Historic name(s): **House, Not Named**Common name: Southeast Appraisers

University Blvd., 2720

### **Description**

T-shaped 1-story frame dwelling with a cross gable composition shingle roof; faces south, 4x2 bay core with front and rear facing gable wings at east; less than full facade shed porch with turned posts; central entrance at facade flanked to the west by a triple 6/6 double hung sash window, paired similar single windows to east, similar windows at side elevations; plain weatherboard siding; brick foundation.

| Condition: gc Historic Use:                   | Single Dw                                  |                         | good<br>Farm   | •                            | Comn   | Category: Building nerce/Trade tion:Business/Professional Office |
|-----------------------------------------------|--------------------------------------------|-------------------------|----------------|------------------------------|--------|------------------------------------------------------------------|
| Historical I                                  | nformation                                 |                         |                |                              |        |                                                                  |
| Construction<br>Construction<br>appears on    | n and design                               | n details sug           |                |                              | a 1900 | and remodeled circa 1950. This house                             |
| Evaluation                                    |                                            |                         |                |                              |        |                                                                  |
| Consultant R<br>NR District Re<br>Discussion: | isting Name:<br>lecommend.:<br>ef. Number: | Co                      | Individually L | 」Listed in Dis               | strict | Date:                                                            |
| Notes:  Documenta                             | tion                                       |                         |                |                              |        |                                                                  |
| Photos:  prints slides negatives digital      | Photo<br>001A.jpg                          | View of:<br>Oblique, fa | ic. NE         | <br>Date Survey<br>Surveyor: |        | 5/19/2006 Modified: 5/23/2006<br>David B. Schneider              |