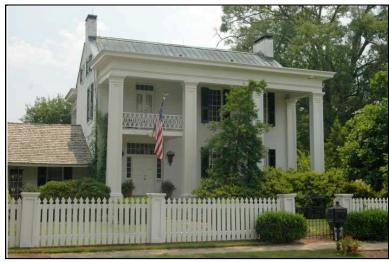

| Survey Number:                          | 329 |
|-----------------------------------------|-----|
| Historic name(s): Jenkins, James, House |     |
| Common name:                            |     |

### **Description**

2-story brick Greek Revival style dwelling with a side gable raised seam metal roof; faces north, 3x2 bay rectangular core with 1-story extensions to the east; full façade full height portico with monumental paneled square pillars with intermediate balcony at the entrance bay; entrance at the east bay of the core with multi-light transom & sidelights flanked to the west by single 9/9 double hung sash windows, similar windows at side elevations and upper level; painted brick exterior walls with wood weatherboard siding at 1-story extension.

D329D

D329E

Detail

Detail



| Condition: go<br>Historic Use:                          | Single Dw               | Integrity: good<br>velling - Non Farm<br>Residence | -       | Current Use:             | Category:<br>Single Dwelling - Non<br>Function:Residence | •                          |
|---------------------------------------------------------|-------------------------|----------------------------------------------------|---------|--------------------------|----------------------------------------------------------|----------------------------|
| Historical Ir                                           | nformation              |                                                    |         |                          |                                                          |                            |
|