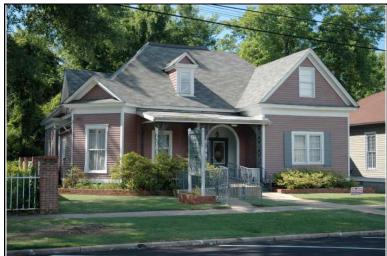

| Survey Number:    |                        | 8 |
|-------------------|------------------------|---|
| Historic name(s): | House, Not Named       |   |
| Common name:      |                        |   |
| Location:         | University Blvd., 2620 |   |

Rectangular 2-story patterned concrete block dwelling with a hipped composition shingle roof with 1 interior brick chimney; faces south, 4x3 bay core with an engaged tower at its southwest corner, projecting bay at the rear bay of is east elevation, real ell wing; less than full facade hipped porch columns on concrete block pedestals; entrances at east bays of facade with transoms flanked by single 1/1 double hung sash window, similar windows at upper level and side elevations; painted patterned concrete block walls, cornice with dentils; siding; brick foundation.

| Condition: gc<br>Historic Use:                       | Single Dw<br>Function: | Integrity: god<br>elling - Non Fari<br>Residence |                | vnership: private Current Use: |                         |                        | lding    |             |
|------------------------------------------------------|------------------------|--------------------------------------------------|----------------|--------------------------------|-------------------------|------------------------|----------|-------------|
| Historical Ir                                        | nformation             |                                                  |                |                                |                         |                        |          |             |
| Construction<br>Construction<br>1923/1950            | n and desig            |                                                  | Alteration Da  | te:<br>house was built         | circa 1905.             | The building           | is is sl | nown on the |
| Evaluation  National Regi                            |                        | □ N/A □ Indi                                     | vidually Liste | d □ Listed in Dis              | strict Date             | v:                     |          |             |
| NR Li Consultant R NR District Re Discussion: Notes: |                        | Contrib                                          | outing Status: |                                |                         |                        |          |             |
| Documentation Photos:                                | Photo                  | View of:                                         | ıE             | Date Survey<br>Surveyor:       | /ed: 5/19/20<br>David F | 006 Mo<br>3. Schneider | dified:  | 5/23/2006   |
| ☐ prints ☐ slides ☐ negatives ☑ digital              | 008A.jpg<br>9          | Oblique, fac. N                                  |                | Guiveyoi.                      | David                   | o. Comicidol           |          |             |