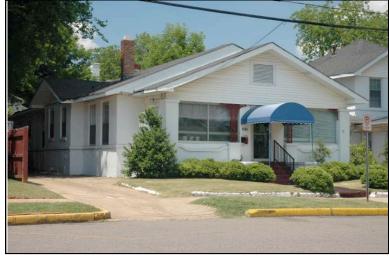

Historic name(s): Commercial Building, Not Named

Common name: P.E. Lamoreaux Assoc., Inc. Conference Center

University Blvd., 2624 Location:

### **Description**

Rectangular 1-story brick church building with a front-facing gable composition shingle roof; faces south, 3x3 bay core; full facade pedimented gable porch with columns; central entrance at facade with multi-light transom flanked by fixed 12-light wood windows, similar triple windows at side elevations; exposed brick exterior walls; brick foundation.

| Condition: go Historic Use:                 | Religion<br>Function: | Integrity<br>Religious |                | Owners                     |                         | Comr   | Category: Bui<br>merce/Trade<br>tion:Business/Profes |                     |
|---------------------------------------------|-----------------------|------------------------|----------------|----------------------------|-------------------------|--------|------------------------------------------------------|---------------------|
| nistorical ii                               | HOTHIALIOH            |                        |                |                            |                         |        |                                                      |                     |
| Construction<br>Construction<br>1923/1950 S | n and desig           | n details              | suggest tha    | ntion Date:<br>nt_this_chu | rch was built           | circa  | 1920. The building                                   | is is shown on the  |
| Evaluation                                  |                       |                        |                |                            |                         |        |                                                      |                     |
| National Regi<br>NR L<br>Consultant R       | isting Name:          | □ N/A [                | ☐ Individuall  | y Listed [                 | Listed in Di            | strict | Date:                                                |                     |
| NR District Re<br>Discussion:<br>Notes:     |                       |                        | Contributing § | Status:                    |                         |        |                                                      |                     |
| Documenta                                   | tion                  |                        |                |                            |                         |        |                                                      |                     |
| Photos:  prints slides negatives digital    | Photo<br>007A.jpg     | View of:<br>Oblique,   | fac. NE        |                            | Date Surve<br>Surveyor: | •      | 5/19/2006 Mo<br>David B. Schneider                   | dified: _3/31/2009_ |