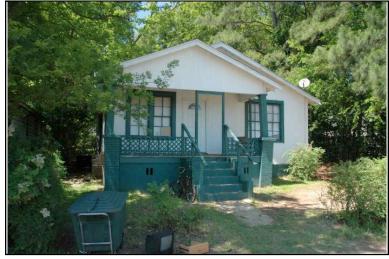

| Survey Number:    |                  | 3 |
|-------------------|------------------|---|
| Historic name(s): | House, Not Named |   |
| Common name:      |                  |   |
| Location:         | 27th Ave., 406   |   |

Irregular-shaped 2-story frame dwelling with a hipped composition shingle roof with 2 interior stuccoed chimneys; faces east, 3x2 bay core with side projection to south and rear extension; full facade hipped porch with columns wraps to south elevation; off-center entrance at facade with transom flanked by a single 1/1 double hung sash window, similar single windows at side elevations; plain weatherboard siding; brick foundation.

| Condition: gc<br>Historic Use:                                         | Single Dw                  | Integrity: goo<br>velling - Non Farn<br>Residence    |                           |   | •                        | Single  | Category<br>Dwelling - Nor<br>on:Residence |                  |              |
|------------------------------------------------------------------------|----------------------------|------------------------------------------------------|---------------------------|---|--------------------------|---------|--------------------------------------------|------------------|--------------|
| Historical Ir                                                          | nformation                 |                                                      |                           |   |                          |         |                                            |                  |              |
|                                                                        | and design                 | <u>ca.</u><br>n details suggest<br>ne rear addition. | Alteration<br>t that this | • |                          | a 1905. | This house a                               | ppears on th     | ne 1923/1950 |
| Evaluation                                                             |                            |                                                      |                           |   |                          |         |                                            |                  |              |
| National Regi<br>NR L<br>Consultant R<br>NR District Re<br>Discussion: | isting Name:<br>ecommend.: | □ N/A □ Indiv                                        | vidually List             |   | Listed in Dis            | etrict  | Date:                                      |                  |              |
| Notes:                                                                 | tion                       |                                                      |                           |   |                          |         |                                            |                  |              |
| Photos:  prints slides negatives digital                               | Photo<br>003A.jpg          | View of:<br>Oblique, fac. N                          | W                         |   | Date Survey<br>Surveyor: |         | 19/2006<br>avid B. Schnei                  | Modified:<br>der | 5/21/2006    |