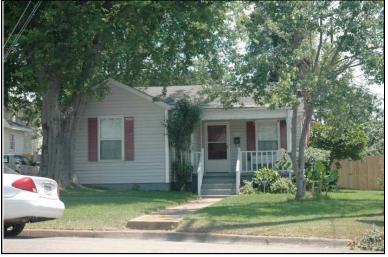

Location:

Historic name(s): **House, Not Named**Common name: Southeast Appraisers

University Blvd., 2720

### **Description**

T-shaped 1-story frame dwelling with a cross gable composition shingle roof; faces south, 4x2 bay core with front and rear facing gable wings at east; less than full facade shed porch with turned posts; central entrance at facade flanked to the west by a triple 6/6 double hung sash window, paired similar single windows to east, similar windows at side elevations; plain weatherboard siding; brick foundation.