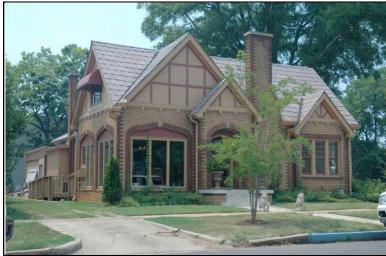

| Survey Number: |                  | 4 |
|----------------|------------------|---|
| ,              | House, Not Named |   |
| Common name:   |                  |   |
| Location:      | 27th Ave., 411   |   |

Rectangular 1-story frame dwelling with a front-facing gable composition shingle roof with 2 interior brick chimneys; faces west, 5x3 bay core with rear shed extension; less than full facade gable porch with paired columns on stucco pedestals; off-center entrance at facade with transom flanked by single 9/1 double hung sash windows, similar single windows at side elevations; replacement asbestos shingle siding; stucco foundation.

| Condition: gc Historic Use:                    | Single Dw<br>Function: |            | fair (<br>Farm                                    | -          | •           | Single  | Category:<br>Dwelling - Nor<br>on:Residence | •           |               |
|------------------------------------------------|------------------------|------------|---------------------------------------------------|------------|-------------|---------|---------------------------------------------|-------------|---------------|
| Historical Ir                                  | formation              |            |                                                   |            |             |         |                                             |             |               |
|                                                | and design             |            | Alteration [<br>gest that this h<br>Map; rear she | nouse was  | built circ  |         | and remodele porch.                         | d circa 195 | 5. This house |
| Evaluation                                     |                        |            |                                                   |            |             |         |                                             |             |               |
|                                                | sting Name:            | □ N/A □ II | ndividually Lis                                   | ted 🗌 Lis  | sted in Dis | strict  | Date:                                       |             |               |
| Consultant R NR District Re Discussion: Notes: |                        | Cor        | ntributing Status                                 | <b>:</b> : |             |         |                                             |             |               |
| Documenta                                      | tion                   |            |                                                   |            |             |         |                                             |             |               |
| Photos:                                        | Photo                  | View of:   |                                                   | Г          | ate Survey  | /ed: 5/ | 19/2006                                     | Modified:   | 3/31/2009     |
| □ prints □ slides □ negatives □ digital        | 004A.jpg               |            | . NE                                              |            | Surveyor:   |         | avid B. Schnei                              | _           | 3/3 1/2009    |