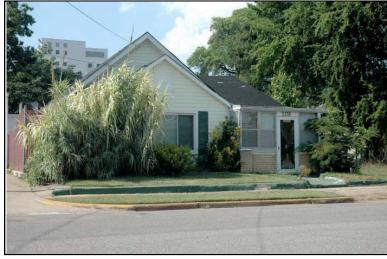

| Survey Number: |                  | 4 |
|----------------|------------------|---|
| ,              | House, Not Named |   |
| Common name:   |                  |   |
| Location:      | 27th Ave., 411   |   |

Rectangular 1-story frame dwelling with a front-facing gable composition shingle roof with 2 interior brick chimneys; faces west, 5x3 bay core with rear shed extension; less than full facade gable porch with paired columns on stucco pedestals; off-center entrance at facade with transom flanked by single 9/1 double hung sash windows, similar single windows at side elevations; replacement asbestos shingle siding; stucco foundation.

| Condition: gc Historic Use:                    | Single Dw<br>Function: |            | fair (<br>Farm                                    | -          | •           | Single  | Category:<br>Dwelling - Nor<br>on:Residence | •           |               |
|------------------------------------------------|------------------------|------------|---------------------------------------------------|------------|-------------|---------|---------------------------------------------|-------------|---------------|
| Historical Ir                                  | formation              |            |                                                   |            |             |         |                                             |             |               |
|                                                | and design             |            | Alteration [<br>gest that this h<br>Map; rear she | nouse was  | built circ  |         | and remodele porch.                         | d circa 195 | 5. This house |
| Evaluation                                     |                        |            |                                                   |            |             |         |                                             |             |               |
|                                                | sting Name:            | □ N/A □ II | ndividually Lis                                   | ted 🗌 Lis  | sted in Dis | strict  | Date:                                       |             |               |
| Consultant R NR District Re Discussion: Notes: |                        | Cor        | ntributing Status                                 | <b>:</b> : |             |         |                                             |             |               |
| Documenta                                      | tion                   |            |                                                   |            |             |         |                                             |             |               |
| Photos:                                        | Photo                  | View of:   |                                                   | Г          | ate Survey  | /ed: 5/ | 19/2006                                     | Modified:   | 3/31/2009     |
| □ prints □ slides □ negatives □ digital        | 004A.jpg               |            | . NE                                              |            | Surveyor:   |         | avid B. Schnei                              | _           | 3/3 1/2009    |