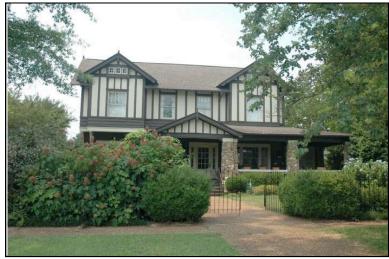

| Survey Number: |                  | 2 |
|----------------|------------------|---|
| ,              | House, Not Named |   |
| Common name:   |                  |   |
| Location:      | 27th Ave., 416   |   |

27th Ave., 416

### **Description**

Rectangular 1-story frame dwelling with a hipped V-crimped metal roof with exposed rafter ends, 2 interior brick chimneys; faces east, 3x2 bay core; full facade shed porch with tapered wood posts and turned balustrade, north bay now enclosed; central entrance at facade with transom flanked to the south by a single 1/1 double hung sash window, similar single windows at side elevations; replacement asbestos shingle siding; brick foundation.

| Condition: fai                                 | Single Dw<br>Function: |                          | fair Ov<br>Farm                                       | -       | •                       | Single | Category:<br>Dwelling - Non<br>on:Residence | •         |           |
|------------------------------------------------|------------------------|--------------------------|-------------------------------------------------------|---------|-------------------------|--------|---------------------------------------------|-----------|-----------|
| Historical Ir                                  | nformation             |                          |                                                       |         |                         |        |                                             |           |           |
|                                                | and designappears on   |                          | Alteration Da<br>Igest that this ho<br>50 Sanborn Map | ouse wa | s built cire            | ca 191 |                                             |           |           |
| Evaluation  National Regi  NR Li  Consultant R | sting Name:            | □ N/A □ I                | ndividually Liste                                     | d 🗌 Lis | sted in Dis             | trict  | Date:                                       |           |           |
| NR District Re<br>Discussion:<br>Notes:        |                        | Co                       | ntributing Status:                                    |         |                         |        |                                             |           |           |
| Documenta                                      | tion                   |                          |                                                       |         |                         |        |                                             |           |           |
| Photos:  prints slides negatives digital       | Photo<br>002A.jpg      | View of:<br>Oblique, fac | c. NW                                                 |         | ate Survey<br>Surveyor: |        | 19/2006<br>avid B. Schneid                  | Modified: | 5/21/2006 |