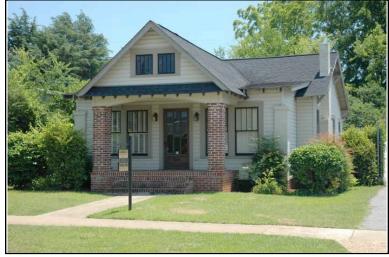

| Survey Number:    |                  | 3 |
|-------------------|------------------|---|
| Historic name(s): | House, Not Named |   |
| Common name:      |                  |   |
| Location:         | 27th Ave., 406   |   |

Irregular-shaped 2-story frame dwelling with a hipped composition shingle roof with 2 interior stuccoed chimneys; faces east, 3x2 bay core with side projection to south and rear extension; full facade hipped porch with columns wraps to south elevation; off-center entrance at facade with transom flanked by a single 1/1 double hung sash window, similar single windows at side elevations; plain weatherboard siding; brick foundation.

| Condition: gc<br>Historic Use:                                         | Single Dw                  | Integrity: goo<br>velling - Non Farn<br>Residence    |                           |   | •                        | Single  | Category<br>Dwelling - Nor<br>on:Residence |                  |              |
|------------------------------------------------------------------------|----------------------------|------------------------------------------------------|---------------------------|---|--------------------------|---------|--------------------------------------------|------------------|--------------|
| Historical Ir                                                          | nformation                 |                                                      |                           |   |                          |         |                                            |                  |              |
|                                                                        | and design                 | <u>ca.</u><br>n details suggest<br>ne rear addition. | Alteration<br>t that this | • |                          | a 1905. | This house a                               | ppears on th     | ne 1923/1950 |
| Evaluation                                                             |                            |                                                      |                           |   |                          |         |                                            |                  |              |
| National Regi<br>NR L<br>Consultant R<br>NR District Re<br>Discussion: | isting Name:<br>ecommend.: | □ N/A □ Indiv                                        | vidually List             |   | Listed in Dis            | etrict  | Date:                                      |                  |              |
| Notes:                                                                 | tion                       |                                                      |                           |   |                          |         |                                            |                  |              |
| Photos:  prints slides negatives digital                               | Photo<br>003A.jpg          | View of:<br>Oblique, fac. N                          | W                         |   | Date Survey<br>Surveyor: |         | 19/2006<br>avid B. Schnei                  | Modified:<br>der | 5/21/2006    |