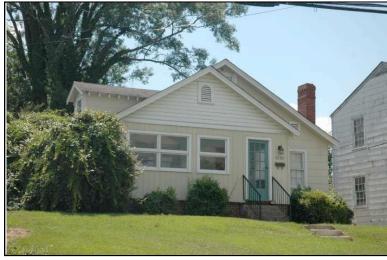

Survey Number: \_\_\_\_

10

Historic name(s): House, Not Named

Common name: The Party House

Location: University Blvd., 2616

### **Description**

Rectangular 1-story frame dwelling with a front-facing gable composition shingle roof; faces south, 2x4 bay core; less than full facade gable porch with turned posts; entrance at west bay of facade flanked by a single window, single 6/6 double hung sash windows at side elevations; replacement vinyl siding; concrete block foundation.

| Condition: go Historic Use:                      | Single Dw<br>Function:        | elling - Non Far                        |                  | Current Use    | Comn     | Category: Building<br>nerce/Trade<br>tion:Meeting Hall |
|--------------------------------------------------|-------------------------------|-----------------------------------------|------------------|----------------|----------|--------------------------------------------------------|
| Historical II                                    | ntormation                    |                                         |                  |                |          |                                                        |
|                                                  | n and desig                   | ca.<br>In details sugg<br>the 1923/1950 |                  |                | It circa | 1935 and remodeled circa 1990. Th                      |
| Fivelination                                     |                               |                                         |                  |                |          |                                                        |
| Evaluation                                       |                               |                                         |                  |                |          |                                                        |
| National Reg<br>NR L                             | ister Status:<br>isting Name: | ∐ N/A ∐ Indi                            | ividually Listed | ☐ Listed in D  | strict   | Date:                                                  |
| Consultant F NR District R Discussion: Notes:    | ef. Number:                   | Contributing Statu                      |                  |                |          | _                                                      |
| Documenta                                        | tion                          |                                         |                  |                |          |                                                        |
|                                                  |                               | View of                                 |                  | Data Com       |          | 140/0000 Madified. 0/04/0000                           |
| Photos:  ☐ prints ☐ slides ☐ negatives ☒ digital | Photo<br>010A.jpg             | View of:<br>Oblique, fac. N             | NE               | Date Surveyor: | •        | 5/19/2006 Modified:3/31/2009<br>David B. Schneider     |