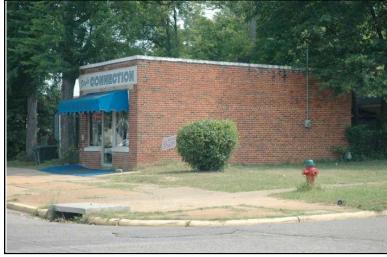

| Survey Number:    |                  | 3 |
|-------------------|------------------|---|
| Historic name(s): | House, Not Named |   |
| Common name:      |                  |   |
| Location:         | 27th Ave., 406   |   |

Irregular-shaped 2-story frame dwelling with a hipped composition shingle roof with 2 interior stuccoed chimneys; faces east, 3x2 bay core with side projection to south and rear extension; full facade hipped porch with columns wraps to south elevation; off-center entrance at facade with transom flanked by a single 1/1 double hung sash window, similar single windows at side elevations; plain weatherboard siding; brick foundation.

| Condition: gc<br>Historic Use:                                         | Single Dw                  | Integrity: goo<br>velling - Non Farn<br>Residence    |                           |   | •                        | Single  | Category<br>Dwelling - Nor<br>on:Residence |                  |              |
|------------------------------------------------------------------------|----------------------------|------------------------------------------------------|---------------------------|---|--------------------------|---------|--------------------------------------------|------------------|--------------|
| Historical Ir                                                          | nformation                 |                                                      |                           |   |                          |         |                                            |                  |              |
|                                                                        | and design                 | <u>ca.</u><br>n details suggest<br>ne rear addition. | Alteration<br>t that this | • |                          | a 1905. | This house a                               | ppears on th     | ne 1923/1950 |
| Evaluation                                                             |                            |                                                      |                           |   |                          |         |                                            |                  |              |
| National Regi<br>NR L<br>Consultant R<br>NR District Re<br>Discussion: | isting Name:<br>ecommend.: | □ N/A □ Indiv                                        | vidually List             |   | Listed in Dis            | etrict  | Date:                                      |                  |              |
| Notes:                                                                 | tion                       |                                                      |                           |   |                          |         |                                            |                  |              |
| Photos:  prints slides negatives digital                               | Photo<br>003A.jpg          | View of:<br>Oblique, fac. N                          | W                         |   | Date Survey<br>Surveyor: |         | 19/2006<br>avid B. Schnei                  | Modified:<br>der | 5/21/2006    |