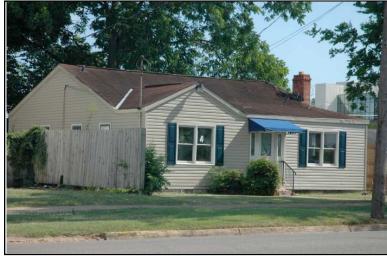

| Survey Number: |                  | 2 |
|----------------|------------------|---|
| ,              | House, Not Named |   |
| Common name:   |                  |   |
| Location:      | 27th Ave., 416   |   |

27th Ave., 416

### **Description**

Rectangular 1-story frame dwelling with a hipped V-crimped metal roof with exposed rafter ends, 2 interior brick chimneys; faces east, 3x2 bay core; full facade shed porch with tapered wood posts and turned balustrade, north bay now enclosed; central entrance at facade with transom flanked to the south by a single 1/1 double hung sash window, similar single windows at side elevations; replacement asbestos shingle siding; brick foundation.