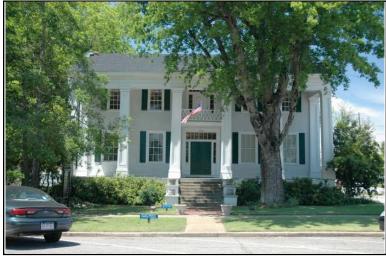

Location:

Historic name(s): **House, Not Named**Common name: Southeast Appraisers

University Blvd., 2720

### **Description**

T-shaped 1-story frame dwelling with a cross gable composition shingle roof; faces south, 4x2 bay core with front and rear facing gable wings at east; less than full facade shed porch with turned posts; central entrance at facade flanked to the west by a triple 6/6 double hung sash window, paired similar single windows to east, similar windows at side elevations; plain weatherboard siding; brick foundation.

| Condition: gc Historic Use:                   | Single Dw                                  |                         | good<br>Farm   | •                            | Comn   | Category: Building nerce/Trade tion:Business/Professional Office |
|-----------------------------------------------|--------------------------------------------|-------------------------|----------------|------------------------------|--------|------------------------------------------------------------------|
| Historical I                                  | nformation                                 |                         |                |                              |        |                                                                  |
| Construction<br>Construction<br>appears on    | n and design                               | n details sug           |                |                              | a 1900 | and remodeled circa 1950. This house                             |
| Evaluation                                    |                                            |                         |                |                              |        |                                                                  |
| Consultant R<br>NR District Re<br>Discussion: | isting Name:<br>lecommend.:<br>ef. Number: | Co                      | Individually L | 」Listed in Dis               | strict | Date:                                                            |
| Notes:  Documenta                             | tion                                       |                         |                |                              |        |                                                                  |
| Photos:  prints slides negatives digital      | Photo<br>001A.jpg                          | View of:<br>Oblique, fa | ic. NE         | <br>Date Survey<br>Surveyor: |        | 5/19/2006 Modified: 5/23/2006<br>David B. Schneider              |