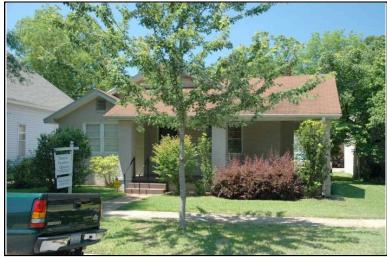

| Survey Number:    |                  | 3 |
|-------------------|------------------|---|
| Historic name(s): | House, Not Named |   |
| Common name:      |                  |   |
| Location:         | 27th Ave., 406   |   |

Irregular-shaped 2-story frame dwelling with a hipped composition shingle roof with 2 interior stuccoed chimneys; faces east, 3x2 bay core with side projection to south and rear extension; full facade hipped porch with columns wraps to south elevation; off-center entrance at facade with transom flanked by a single 1/1 double hung sash window, similar single windows at side elevations; plain weatherboard siding; brick foundation.