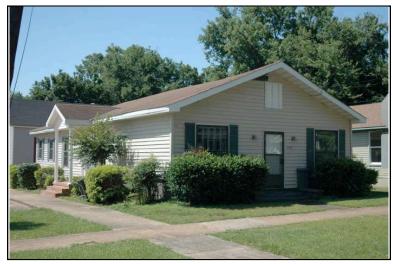

Survey Number: \_\_\_\_

10

Historic name(s): House, Not Named

Common name: The Party House

Location: University Blvd., 2616

### **Description**

Rectangular 1-story frame dwelling with a front-facing gable composition shingle roof; faces south, 2x4 bay core; less than full facade gable porch with turned posts; entrance at west bay of facade flanked by a single window, single 6/6 double hung sash windows at side elevations; replacement vinyl siding; concrete block foundation.

| Condition: go Historic Use:                      | Single Dw<br>Function:        | elling - Non Far                        |                  | Current Use    | Comn     | Category: Building<br>nerce/Trade<br>tion:Meeting Hall |
|--------------------------------------------------|-------------------------------|-----------------------------------------|------------------|----------------|----------|--------------------------------------------------------|
| Historical II                                    | ntormation                    |                                         |                  |                |          |                                                        |
|                                                  | n and desig                   | ca.<br>In details sugg<br>the 1923/1950 |                  |                | It circa | 1935 and remodeled circa 1990. Th                      |
| Fivelination                                     |                               |                                         |                  |                |          |                                                        |
| Evaluation                                       |                               |                                         |                  |                |          |                                                        |
| National Reg<br>NR L                             | ister Status:<br>isting Name: | ∐ N/A ∐ Indi                            | ividually Listed | ☐ Listed in D  | strict   | Date:                                                  |
| Consultant F NR District R Discussion: Notes:    | ef. Number:                   | Contributing Statu                      |                  |                |          | _                                                      |
| Documenta                                        | tion                          |                                         |                  |                |          |                                                        |
|                                                  |                               | View of                                 |                  | Data Com       |          | 140/0000 Madified. 0/04/0000                           |
| Photos:  ☐ prints ☐ slides ☐ negatives ☒ digital | Photo<br>010A.jpg             | View of:<br>Oblique, fac. N             | NE               | Date Surveyor: | •        | 5/19/2006 Modified:3/31/2009<br>David B. Schneider     |