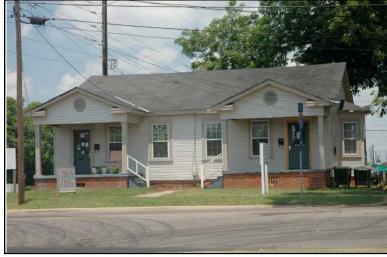

tion                        |                                                  |                                                   |                                                     |
| Photos:  prints slides negatives digital | Photo<br>D184A<br>D184B     | View of:<br>Oblique, fac. SW<br>Oblique, fac. SE | Date Surveyed:<br>Surveyor:                       | 5/28/2006 Modified: 3/31/2009<br>David B. Schneider |





| Survey Number: |                          | 186 |
|----------------|--------------------------|-----|
| ,              | House, Not Named         |     |
| Common name:   |                          |     |
| Location:      | Paul W. Bryant Dr., 2516 |     |

Rectangular 1-story frame duplex dwelling with a side gable composition shingle roof; faces south, 6x3 bay core.



| Condition: go<br>Historic Use:                                                    | Single Dw   | - , ,                                     |                  |                 | Category: Building Commerce/Trade Function: Business/Professional Office |
|-----------------------------------------------------------------------------------|-------------|-------------------------------------------|------------------|-----------------|--------------------------------------------------------------------------|
| Historical In                                                                     | formation   |                                           |                  |                 |                                                                          |
| Construction I