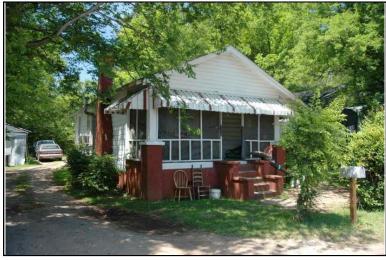

| Survey Number: |                  | 2 |
|----------------|------------------|---|
| ,              | House, Not Named |   |
| Common name:   |                  |   |
| Location:      | 27th Ave., 416   |   |

27th Ave., 416

### **Description**

Rectangular 1-story frame dwelling with a hipped V-crimped metal roof with exposed rafter ends, 2 interior brick chimneys; faces east, 3x2 bay core; full facade shed porch with tapered wood posts and turned balustrade, north bay now enclosed; central entrance at facade with transom flanked to the south by a single 1/1 double hung sash window, similar single windows at side elevations; replacement asbestos shingle siding; brick foundation.

| Condition: fai                                 | Single Dw<br>Function: |                          | fair Ov<br>Farm                                       | -       | •                       | Single | Category:<br>Dwelling - Non<br>on:Residence | •         |           |
|------------------------------------------------|------------------------|--------------------------|-------------------------------------------------------|---------|-------------------------|--------|---------------------------------------------|-----------|-----------|
| Historical Ir                                  | nformation             |                          |                                                       |         |                         |        |                                             |           |           |
|                                                | and designappears on   |                          | Alteration Da<br>Igest that this ho<br>50 Sanborn Map | ouse wa | s built cire            | ca 191 |                                             |           |           |
| Evaluation  National Regi  NR Li  Consultant R | sting Name:            | □ N/A □ I                | ndividually Liste                                     | d 🗌 Lis | sted in Dis             | trict  | Date:                                       |           |           |
| NR District Re<br>Discussion:<br>Notes:        |                        | Co                       | ntributing Status:                                    |         |                         |        |                                             |           |           |
| Documenta                                      | tion                   |                          |                                                       |         |                         |        |                                             |           |           |
| Photos:  prints slides negatives digital       | Photo<br>002A.jpg      | View of:<br>Oblique, fac | c. NW                                                 |         | ate Survey<br>Surveyor: |        | 19/2006<br>avid B. Schneid                  | Modified: | 5/21/2006 |