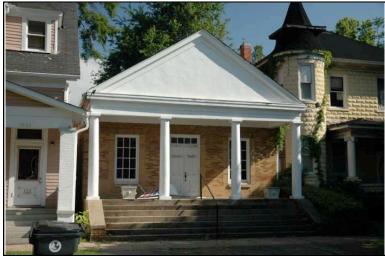

Historic name(s): Commercial Building, Not Named

Common name: P.E. Lamoreaux Assoc., Inc. Conference Center

University Blvd., 2624 Location:

### **Description**

Rectangular 1-story brick church building with a front-facing gable composition shingle roof; faces south, 3x3 bay core; full facade pedimented gable porch with columns; central entrance at facade with multi-light transom flanked by fixed 12-light wood windows, similar triple windows at side elevations; exposed brick exterior walls; brick foundation.

| Condition: go Historic Use:                 | Religion<br>Function: | Integrity<br>Religious |                | Owners                     |                         | Comr   | Category: Bui<br>merce/Trade<br>tion:Business/Profes |                     |
|---------------------------------------------|-----------------------|------------------------|----------------|----------------------------|-------------------------|--------|------------------------------------------------------|---------------------|
| nistorical ii                               | HOTHIALIOH            |                        |                |                            |                         |        |                                                      |                     |
| Construction<br>Construction<br>1923/1950 S | n and desig           | n details              | suggest tha    | ntion Date:<br>nt_this_chu | rch was built           | circa  | 1920. The building                                   | is is shown on the  |
| Evaluation                                  |                       |                        |                |                            |                         |        |                                                      |                     |
| National Regi<br>NR L<br>Consultant R       | isting Name:          | □ N/A [                | ☐ Individuall  | y Listed [                 | Listed in Di            | strict | Date:                                                |                     |
| NR District Re<br>Discussion:<br>Notes:     |                       |                        | Contributing § | Status:                    |                         |        |                                                      |                     |
| Documenta                                   | tion                  |                        |                |                            |                         |        |                                                      |                     |
| Photos:  prints slides negatives digital    | Photo<br>007A.jpg     | View of:<br>Oblique,   | fac. NE        |                            | Date Surve<br>Surveyor: | •      | 5/19/2006 Mo<br>David B. Schneider                   | dified: _3/31/2009_ |