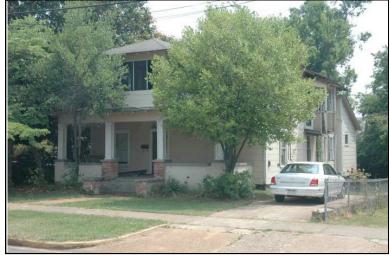

### **Description**

T-shaped 1-story frame dwelling with a cross gable composition shingle roof; faces south, 4x2 bay core with front and rear facing gable wings at east; less than full facade shed porch with turned posts; central entrance at facade flanked to the west by a triple 6/6 double hung sash window, paired similar single windows to east, similar windows at side elevations; plain weatherboard siding; brick foundation.

| Condition: gc Historic Use:                   | Single Dw                                  |                         | good<br>Farm   | •                            | Comn   | Category: Building nerce/Trade tion:Business/Professional Office |
|-----------------------------------------------|--------------------------------------------|-------------------------|----------------|------------------------------|--------|------------------------------------------------------------------|
| Historical I                                  | nformation                                 |                         |                |                              |        |                                                                  |
| Construction<br>Construction<br>appears on    | n and design                               | n details sug           |                |                              | a 1900 | and remodeled circa 1950. This house                             |
| Evaluation                                    |                                            |                         |                |                              |        |                                                                  |
| Consultant R<br>NR District Re<br>Discussion: | isting Name:<br>lecommend.:<br>ef. Number: | Co                      | Individually L | 」Listed in Dis               | strict | Date:                                                            |
| Notes:  Documenta                             | tion                                       |                         |                |                              |        |                                                                  |
| Photos:  prints slides negatives digital      | Photo<br>001A.jpg                          | View of:<br>Oblique, fa | ic. NE         | <br>Date Survey<br>Surveyor: |        | 5/19/2006 Modified: 5/23/2006<br>David B. Schneider              |