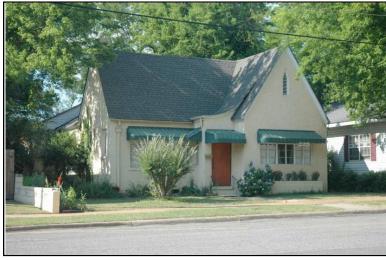

| tion          |                     |                   |                |                                                         |                     |           |
| Photos:  prints slides negatives digital            | Photo<br>D239 | View of:            |                   | Date Surveyer: | ed: 5/28/2006<br>David B. Schne                         | Modified: _<br>ider | 3/31/2009 |





| Survey Number: |                  | 240 |
|----------------|------------------|-----|
| ,              | House, Not Named |     |
| Common name:   |                  |     |
| Location:      | 14th St., 2208   |     |

Rectangular 1-story stucco dwelling with a cross gable composition shingle roof; faces south, 3x2 bay core with front-facing gable projection to east.



| Condition: go<br>Historic Use:          | Single Dw               |                                     |                                   | ership: private Current Use: § |               | - Non Farm      |             |
|-----------------------------------------|-------------------------|-------------------------------------|-----------------------------------|--------------------------------|---------------|-----------------|-------------|
| Historical In                           | formation               |                                     |                                   |                                |               |                 |             |
| Construction I                          | Date: 1955              | ca.                                 | Alteration Date