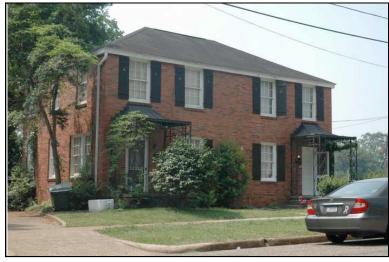

| Survey Number:    |                        | 6 |
|-------------------|------------------------|---|
| Historic name(s): | House, Not Named       |   |
| Common name:      |                        |   |
| Location:         | University Blvd., 2626 |   |

Rectangular 2.5-story frame dwelling with a cross gable composition shingle roof with 1 interior brick chimney; faces south, 2x3 bay core with a secondary rear wing to the east flanked to the west by a now enclosed former porch; full facade gable porch with brick piers appears to be a later alteration; entrance at east bay of facade with transom flanked by triple 1/1 double hung sash window, similar triple window at 2nd level flanked by a hipped dormer, similar single windows at side elevations; plain weatherboard siding; brick foundation.

| Historic Use:                           | Single Dw<br>Function: | Integrity: g<br>elling - Non F<br>Residence |                 |                       | •            | Single | Category: Building  Dwelling - Non Farm  ion: Residence |
|-----------------------------------------|------------------------|---------------------------------------------|-----------------|-----------------------|--------------|--------|---------------------------------------------------------|
| Historical Ir                           | nformation             |                                             |                 |                       |              |        |                                                         |
|                                         | and design             | ca.<br>n details sugg<br>950 Sanborn        | est that this   | Date: 193<br>house wa |              | a 1890 | 0 and remodeled circa 1930. The house                   |
| Evaluation                              |                        |                                             |                 |                       |              |        |                                                         |
| National Regi<br>NR L<br>Consultant R   | isting Name:           | □ N/A □ Ir                                  | ndividually Li  | isted 🗌 L             | isted in Dis | strict | Date:                                                   |
| NR District Re<br>Discussion:<br>Notes: |                        | Con                                         | tributing State | us:                   |              |        |                                                         |
| Documenta                               | tion                   |                                             |                 |                       |              |        |                                                         |
| Photos:                                 | Photo                  | View of:                                    |                 |                       | Date Surve   | ved: 5 | 7/19/2006 Modified: 5/23/2006                           |
| ☐ prints ☐ slides ☐ negatives ☐ digital | 006A.jpg<br>10         | Oblique, fac.                               |                 |                       | Surveyor:    |        | David B. Schneider                                      |