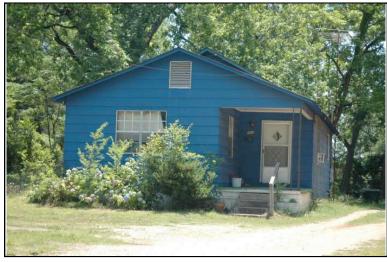

Location:

Historic name(s): **House, Not Named**Common name: Southeast Appraisers

University Blvd., 2720

### **Description**

T-shaped 1-story frame dwelling with a cross gable composition shingle roof; faces south, 4x2 bay core with front and rear facing gable wings at east; less than full facade shed porch with turned posts; central entrance at facade flanked to the west by a triple 6/6 double hung sash window, paired similar single windows to east, similar windows at side elevations; plain weatherboard siding; brick foundation.

| Condition: gc Historic Use:                   | Single Dw                                  |                         | good<br>Farm   | •                            | Comn   | Category: Building nerce/Trade tion:Business/Professional Office |
|-----------------------------------------------|--------------------------------------------|-------------------------|----------------|------------------------------|--------|------------------------------------------------------------------|
| Historical I                                  | nformation                                 |                         |                |                              |        |                                                                  |
| Construction<br>Construction<br>appears on    | n and design                               | n details sug           |                |                              | a 1900 | and remodeled circa 1950. This house                             |
| Evaluation                                    |                                            |                         |                |                              |        |                                                                  |
| Consultant R<br>NR District Re<br>Discussion: | isting Name:<br>lecommend.:<br>ef. Number: | Co                      | Individually L | 」Listed in Dis               | strict | Date:                                                            |
| Notes:  Documenta                             | tion                                       |                         |                |                              |        |                                                                  |
| Photos:  prints slides negatives digital      | Photo<br>001A.jpg                          | View of:<br>Oblique, fa | ic. NE         | <br>Date Survey<br>Surveyor: |        | 5/19/2006 Modified: 5/23/2006<br>David B. Schneider              |