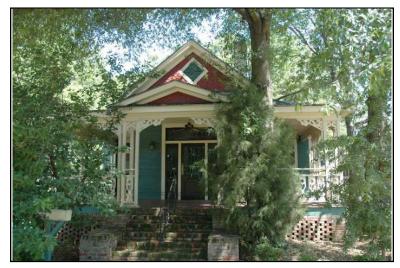

| Survey Number:    |                  | 3 |
|-------------------|------------------|---|
| Historic name(s): | House, Not Named |   |
| Common name:      |                  |   |
| Location:         | 27th Ave., 406   |   |

Irregular-shaped 2-story frame dwelling with a hipped composition shingle roof with 2 interior stuccoed chimneys; faces east, 3x2 bay core with side projection to south and rear extension; full facade hipped porch with columns wraps to south elevation; off-center entrance at facade with transom flanked by a single 1/1 double hung sash window, similar single windows at side elevations; plain weatherboard siding; brick foundation.

| Condition: gc<br>Historic Use:                                         | Single Dw                  | Integrity: goo<br>velling - Non Farn<br>Residence    |                           |   | •                        | Single  | Category<br>Dwelling - Nor<br>on:Residence |                  |              |
|------------------------------------------------------------------------|----------------------------|------------------------------------------------------|---------------------------|---|--------------------------|---------|--------------------------------------------|------------------|--------------|
| Historical Ir                                                          | nformation                 |                                                      |                           |   |                          |         |                                            |                  |              |
|                                                                        | and design                 | <u>ca.</u><br>n details suggest<br>ne rear addition. | Alteration<br>t that this | • |                          | a 1905. | This house a                               | ppears on th     | ne 1923/1950 |
| Evaluation                                                             |                            |                                                      |                           |   |                          |         |                                            |                  |              |
| National Regi<br>NR L<br>Consultant R<br>NR District Re<br>Discussion: | isting Name:<br>ecommend.: | □ N/A □ Indiv                                        | vidually List             |   | Listed in Dis            | etrict  | Date:                                      |                  |              |
| Notes:                                                                 | tion                       |                                                      |                           |   |                          |         |                                            |                  |              |
| Photos:  prints slides negatives digital                               | Photo<br>003A.jpg          | View of:<br>Oblique, fac. N                          | W                         |   | Date Survey<br>Surveyor: |         | 19/2006<br>avid B. Schnei                  | Modified:<br>der | 5/21/2006    |