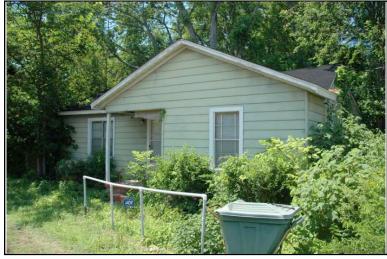

| Survey Number: |                  | 2 |
|----------------|------------------|---|
| ,              | House, Not Named |   |
| Common name:   |                  |   |
| Location:      | 27th Ave., 416   |   |

27th Ave., 416

### **Description**

Rectangular 1-story frame dwelling with a hipped V-crimped metal roof with exposed rafter ends, 2 interior brick chimneys; faces east, 3x2 bay core; full facade shed porch with tapered wood posts and turned balustrade, north bay now enclosed; central entrance at facade with transom flanked to the south by a single 1/1 double hung sash window, similar single windows at side elevations; replacement asbestos shingle siding; brick foundation.

| Condition: fai                                 | Single Dw<br>Function: |                          | fair Ov<br>Farm                                       | -       | •                       | Single | Category:<br>Dwelling - Non<br>on:Residence | •         |           |
|------------------------------------------------|------------------------|--------------------------|-------------------------------------------------------|---------|-------------------------|--------|---------------------------------------------|-----------|-----------|
| Historical Ir                                  | nformation             |                          |                                                       |         |                         |        |                                             |           |           |
|                                                | and designappears on   |                          | Alteration Da<br>Igest that this ho<br>50 Sanborn Map | ouse wa | s built cire            | ca 191 |                                             |           |           |
| Evaluation  National Regi  NR Li  Consultant R | sting Name:            | □ N/A □ I                | ndividually Liste                                     | d 🗌 Lis | sted in Dis             | trict  | Date:                                       |           |           |
| NR District Re<br>Discussion:<br>Notes:        |                        | Co                       | ntributing Status:                                    |         |                         |        |                                             |           |           |
| Documenta                                      | tion                   |                          |                                                       |         |                         |        |                                             |           |           |
| Photos:  prints slides negatives digital       | Photo<br>002A.jpg      | View of:<br>Oblique, fac | c. NW                                                 |         | ate Survey<br>Surveyor: |        | 19/2006<br>avid B. Schneid                  | Modified: | 5/21/2006 |