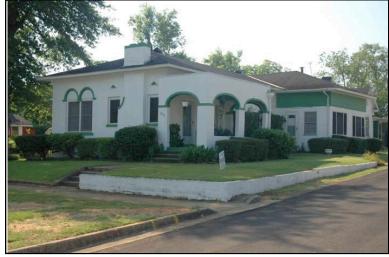

Historic name(s): Commercial Building, Not Named

Common name: P.E. Lamoreaux Assoc., Inc. Conference Center

University Blvd., 2624 Location:

### **Description**

Rectangular 1-story brick church building with a front-facing gable composition shingle roof; faces south, 3x3 bay core; full facade pedimented gable porch with columns; central entrance at facade with multi-light transom flanked by fixed 12-light wood windows, similar triple windows at side elevations; exposed brick exterior walls; brick foundation.

| Condition: go Historic Use:                 | Religion<br>Function: | Integrity<br>Religious |                | Owners                     |                         | Comr   | Category: Bui<br>merce/Trade<br>tion:Business/Profes |                     |
|---------------------------------------------|-----------------------|------------------------|----------------|----------------------------|-------------------------|--------|------------------------------------------------------|---------------------|
| nistorical ii                               | HOTHIALIOH            |                        |                |                            |                         |        |                                                      |                     |
| Construction<br>Construction<br>1923/1950 S | n and desig           | n details              | suggest tha    | ntion Date:<br>nt_this_chu | rch was built           | circa  | 1920. The building                                   | is is shown on the  |
| Evaluation                                  |                       |                        |                |                            |                         |        |                                                      |                     |
| National Regi<br>NR L<br>Consultant R       | isting Name:          | □ N/A [                | ☐ Individuall  | y Listed [                 | Listed in Di            | strict | Date:                                                |                     |
| NR District Re<br>Discussion:<br>Notes:     |                       |                        | Contributing § | Status:                    |                         |        |                                                      |                     |
| Documenta                                   | tion                  |                        |                |                            |                         |        |                                                      |                     |
| Photos:  prints slides negatives digital    | Photo<br>007A.jpg     | View of:<br>Oblique,   | fac. NE        |                            | Date Surve<br>Surveyor: | •      | 5/19/2006 Mo<br>David B. Schneider                   | dified: _3/31/2009_ |