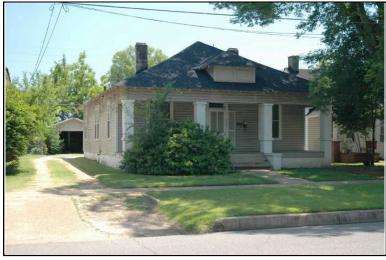

| Survey Number: |                  | 2 |
|----------------|------------------|---|
| ,              | House, Not Named |   |
| Common name:   |                  |   |
| Location:      | 27th Ave., 416   |   |

27th Ave., 416

### **Description**

Rectangular 1-story frame dwelling with a hipped V-crimped metal roof with exposed rafter ends, 2 interior brick chimneys; faces east, 3x2 bay core; full facade shed porch with tapered wood posts and turned balustrade, north bay now enclosed; central entrance at facade with transom flanked to the south by a single 1/1 double hung sash window, similar single windows at side elevations; replacement asbestos shingle siding; brick foundation.

| Condition: fai                                 | Single Dw<br>Function: |                          | fair Ov<br>Farm                                       | -       | •                       | Single | Category:<br>Dwelling - Non<br>on:Residence | •         |           |
|------------------------------------------------|------------------------|--------------------------|-------------------------------------------------------|---------|-------------------------|--------|---------------------------------------------|-----------|-----------|
| Historical Ir                                  | nformation             |                          |                                                       |         |                         |        |                                             |           |           |
|                                                | and designappears on   |                          | Alteration Da<br>Igest that this ho<br>50 Sanborn Map | ouse wa | s built cire            | ca 191 |                                             |           |           |
| Evaluation  National Regi  NR Li  Consultant R | sting Name:            | □ N/A □ I                | ndividually Liste                                     | d 🗌 Lis | sted in Dis             | trict  | Date:                                       |           |           |
| NR District Re<br>Discussion:<br>Notes:        |                        | Co                       | ntributing Status:                                    |         |                         |        |                                             |           |           |
| Documenta                                      | tion                   |                          |                                                       |         |                         |        |                                             |           |           |
| Photos:  prints slides negatives digital       | Photo<br>002A.jpg      | View of:<br>Oblique, fac | c. NW                                                 |         | ate Survey<br>Surveyor: |        | 19/2006<br>avid B. Schneid                  | Modified: | 5/21/2006 |