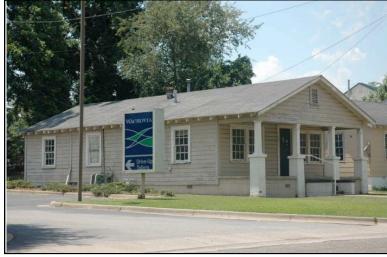

Historic name(s): House, Not Named

Location:

Common name: Family Solutions

University Blvd., 2613

#### Description

Rectangular 1-story frame dwelling with a tall hipped raised seam metal shingle roof with front-facing gable projection with boxed cornice with returns, two interior brick chimneys; faces north, 3x3 bay core; less than full facade hipped porch with wood supports on brick pedestals; off center entrance at facade with sidelights flanked by single 1/1 double hung sash windows, similar windows at side elevations; wood novelty; brick foundation.