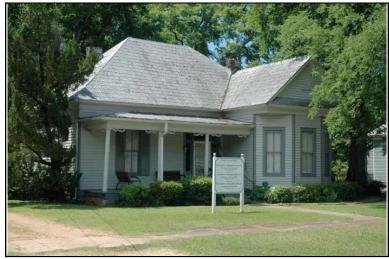

Location:

Historic name(s): **House, Not Named**Common name: Southeast Appraisers

University Blvd., 2720

### **Description**

T-shaped 1-story frame dwelling with a cross gable composition shingle roof; faces south, 4x2 bay core with front and rear facing gable wings at east; less than full facade shed porch with turned posts; central entrance at facade flanked to the west by a triple 6/6 double hung sash window, paired similar single windows to east, similar windows at side elevations; plain weatherboard siding; brick foundation.

| Condition: gc Historic Use:                   | Single Dw                                  |                         | good<br>Farm   | •                            | Comn   | Category: Building nerce/Trade tion:Business/Professional Office |
|-----------------------------------------------|--------------------------------------------|-------------------------|----------------|------------------------------|--------|------------------------------------------------------------------|
| Historical I                                  | nformation                                 |                         |                |                              |        |                                                                  |
| Construction<br>Construction<br>appears on    | n and design                               | n details sug           |                |                              | a 1900 | and remodeled circa 1950. This house                             |
| Evaluation                                    |                                            |                         |                |                              |        |                                                                  |
| Consultant R<br>NR District Re<br>Discussion: | isting Name:<br>lecommend.:<br>ef. Number: | Co                      | Individually L | 」Listed in Dis               | strict | Date:                                                            |
| Notes:  Documenta                             | tion                                       |                         |                |                              |        |                                                                  |
| Photos:  prints slides negatives digital      | Photo<br>001A.jpg                          | View of:<br>Oblique, fa | ic. NE         | <br>Date Survey<br>Surveyor: |        | 5/19/2006 Modified: 5/23/2006<br>David B. Schneider              |