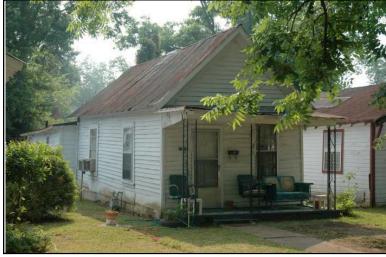

Location:

Historic name(s): **House, Not Named**Common name: Southeast Appraisers

University Blvd., 2720

### **Description**

T-shaped 1-story frame dwelling with a cross gable composition shingle roof; faces south, 4x2 bay core with front and rear facing gable wings at east; less than full facade shed porch with turned posts; central entrance at facade flanked to the west by a triple 6/6 double hung sash window, paired similar single windows to east, similar windows at side elevations; plain weatherboard siding; brick foundation.

| Condition: gc Historic Use:                   | Single Dw                                  |                         | good<br>Farm   | •                            | Comn   | Category: Building nerce/Trade tion:Business/Professional Office |
|-----------------------------------------------|--------------------------------------------|-------------------------|----------------|------------------------------|--------|------------------------------------------------------------------|
| Historical I                                  | nformation                                 |                         |                |                              |        |                                                                  |
| Construction<br>Construction<br>appears on    | n and design                               | n details sug           |                |                              | a 1900 | and remodeled circa 1950. This house                             |
| Evaluation                                    |                                            |                         |                |                              |        |                                                                  |
| Consultant R<br>NR District Re<br>Discussion: | isting Name:<br>lecommend.:<br>ef. Number: | Co                      | Individually L | 」Listed in Dis               | strict | Date:                                                            |
| Notes:  Documenta                             | tion                                       |                         |                |                              |        |                                                                  |
| Photos:  prints slides negatives digital      | Photo<br>001A.jpg                          | View of:<br>Oblique, fa | ic. NE         | <br>Date Survey<br>Surveyor: |        | 5/19/2006 Modified: 5/23/2006<br>David B. Schneider              |