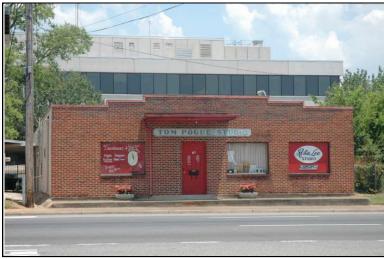

|                                                 |               |                             |         |         |                  |                  |          |      |
| Photos:  prints slides negatives digital | Photo<br>D194          | View of:                                        |               | <br>Date Surve<br>Surveyor: | eyed:   |         | 006<br>B. Schnei | Modified:<br>der | _3/31/2  | 2009 |





Survey Number: —

Historic name(s): Commercial Building, Not Named

Common name: Tom Pogue Studio

Location:

Lurleen B Wallace Blvd. N, 1107

195

#### **Description**

Rectangular 1-story concrete block commercial building with a brick veneer facade and a flat roof concealed by a low stepped parapet with a hipped composition shingle roof; faces west, 3x3 bay core.



| Condition: go Historic Use:              | Commerc<br>Function: | e/Trade                                  | Ownersh       | Current Use:             | Commerc   | e/Trade               | ore           |               |
|------------------------------------------|----------------------|------------------------------------------|---------------|--------------------------|-----------|-----------------------|---------------|---------------|
| nistorical ii                            | iioiiiatioii         |                                          |               |                          |           |                       |               |               |
|                                          | and desig            | ca. An details suggest ision to the 1923 |               | ercia