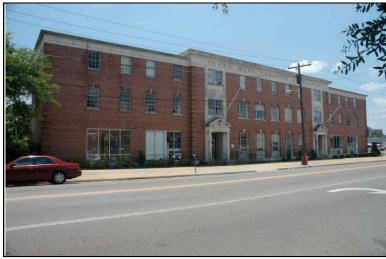

Historic name(s): Commercial Building, Not Named

Common name: P.E. Lamoreaux Assoc., Inc. Conference Center

University Blvd., 2624 Location:

### **Description**

Rectangular 1-story brick church building with a front-facing gable composition shingle roof; faces south, 3x3 bay core; full facade pedimented gable porch with columns; central entrance at facade with multi-light transom flanked by fixed 12-light wood windows, similar triple windows at side elevations; exposed brick exterior walls; brick foundation.

| Condition: go Historic Use:                 | Religion<br>Function: | Integrity<br>Religious |                | Owners                     |                         | Comr   | Category: Bui<br>merce/Trade<br>tion:Business/Profes |                     |
|---------------------------------------------|-----------------------|------------------------|----------------|----------------------------|-------------------------|--------|------------------------------------------------------|---------------------|
| nistorical ii                               | HOTHIALIOH            |                        |                |                            |                         |        |                                                      |                     |
| Construction<br>Construction<br>1923/1950 S | n and desig           | n details              | suggest tha    | ntion Date:<br>nt_this_chu | rch was built           | circa  | 1920. The building                                   | is is shown on the  |
| Evaluation                                  |                       |                        |                |                            |                         |        |                                                      |                     |
| National Regi<br>NR L<br>Consultant R       | isting Name:          | □ N/A [                | ☐ Individuall  | y Listed [                 | Listed in Di            | strict | Date:                                                |                     |
| NR District Re<br>Discussion:<br>Notes:     |                       |                        | Contributing § | Status:                    |                         |        |                                                      |                     |
| Documenta                                   | tion                  |                        |                |                            |                         |        |                                                      |                     |
| Photos:  prints slides negatives digital    | Photo<br>007A.jpg     | View of:<br>Oblique,   | fac. NE        |                            | Date Surve<br>Surveyor: | •      | 5/19/2006 Mo<br>David B. Schneider                   | dified: _3/31/2009_ |