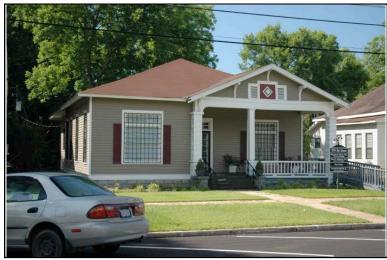

Historic name(s): House, Not Named

Location:

Common name: Family Solutions

University Blvd., 2613

#### Description

Rectangular 1-story frame dwelling with a tall hipped raised seam metal shingle roof with front-facing gable projection with boxed cornice with returns, two interior brick chimneys; faces north, 3x3 bay core; less than full facade hipped porch with wood supports on brick pedestals; off center entrance at facade with sidelights flanked by single 1/1 double hung sash windows, similar windows at side elevations; wood novelty; brick foundation.