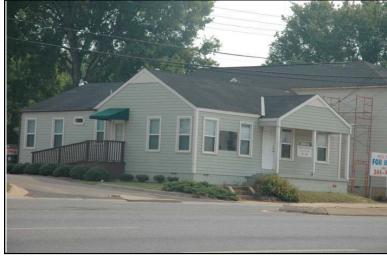

| Survey Number: |                  | 2 |
|----------------|------------------|---|
| ,              | House, Not Named |   |
| Common name:   |                  |   |
| Location:      | 27th Ave., 416   |   |

27th Ave., 416

### **Description**

Rectangular 1-story frame dwelling with a hipped V-crimped metal roof with exposed rafter ends, 2 interior brick chimneys; faces east, 3x2 bay core; full facade shed porch with tapered wood posts and turned balustrade, north bay now enclosed; central entrance at facade with transom flanked to the south by a single 1/1 double hung sash window, similar single windows at side elevations; replacement asbestos shingle siding; brick foundation.

| Condition: fai                                 | Single Dw<br>Function: |                          | fair Ov<br>Farm                                       | -       | •                       | Single | Category:<br>Dwelling - Non<br>on:Residence | •         |           |
|------------------------------------------------|------------------------|--------------------------|-------------------------------------------------------|---------|-------------------------|--------|---------------------------------------------|-----------|-----------|
| Historical Ir                                  | nformation             |                          |                                                       |         |                         |        |                                             |           |           |
|                                                | and designappears on   |                          | Alteration Da<br>Igest that this ho<br>50 Sanborn Map | ouse wa | s built cire            | ca 191 |                                             |           |           |
| Evaluation  National Regi  NR Li  Consultant R | sting Name:            | □ N/A □ I                | ndividually Liste                                     | d 🗌 Lis | sted in Dis             | trict  | Date:                                       |           |           |
| NR District Re<br>Discussion:<br>Notes:        |                        | Co                       | ntributing Status:                                    |         |                         |        |                                             |           |           |
| Documenta                                      | tion                   |                          |                                                       |         |                         |        |                                             |           |           |
| Photos:  prints slides negatives digital       | Photo<br>002A.jpg      | View of:<br>Oblique, fac | c. NW                                                 |         | ate Survey<br>Surveyor: |        | 19/2006<br>avid B. Schneid                  | Modified: | 5/21/2006 |