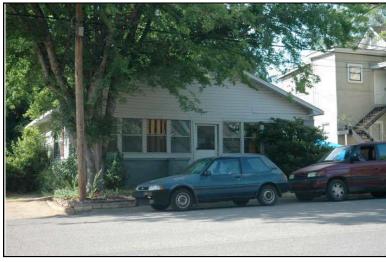

Location:

Historic name(s): **House, Not Named**Common name: Southeast Appraisers

University Blvd., 2720

### **Description**

T-shaped 1-story frame dwelling with a cross gable composition shingle roof; faces south, 4x2 bay core with front and rear facing gable wings at east; less than full facade shed porch with turned posts; central entrance at facade flanked to the west by a triple 6/6 double hung sash window, paired similar single windows to east, similar windows at side elevations; plain weatherboard siding; brick foundation.

| Condition: gc Historic Use:                   | Single Dw                                  |                         | good<br>Farm   | •                            | Comn   | Category: Building nerce/Trade tion:Business/Professional Office |
|-----------------------------------------------|--------------------------------------------|-------------------------|----------------|------------------------------|--------|------------------------------------------------------------------|
| Historical I                                  | nformation                                 |                         |                |                              |        |                                                                  |
| Construction<br>Construction<br>appears on    | n and design                               | n details sug           |                |                              | a 1900 | and remodeled circa 1950. This house                             |
| Evaluation                                    |                                            |                         |                |                              |        |                                                                  |
| Consultant R<br>NR District Re<br>Discussion: | isting Name:<br>lecommend.:<br>ef. Number: | Co                      | Individually L | 」Listed in Dis               | strict | Date:                                                            |
| Notes:  Documenta                             | tion                                       |                         |                |                              |        |                                                                  |
| Photos:  prints slides negatives digital      | Photo<br>001A.jpg                          | View of:<br>Oblique, fa | ic. NE         | <br>Date Survey<br>Surveyor: |        | 5/19/2006 Modified: 5/23/2006<br>David B. Schneider              |