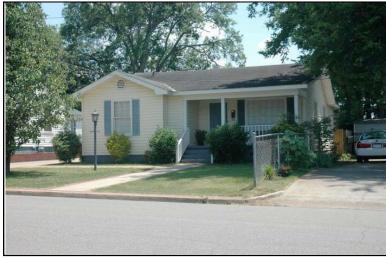

| Survey Number:    |                  | 3 |
|-------------------|------------------|---|
| Historic name(s): | House, Not Named |   |
| Common name:      |                  |   |
| Location:         | 27th Ave., 406   |   |

Irregular-shaped 2-story frame dwelling with a hipped composition shingle roof with 2 interior stuccoed chimneys; faces east, 3x2 bay core with side projection to south and rear extension; full facade hipped porch with columns wraps to south elevation; off-center entrance at facade with transom flanked by a single 1/1 double hung sash window, similar single windows at side elevations; plain weatherboard siding; brick foundation.

| Condition: gc<br>Historic Use:                                         | Single Dw                  | Integrity: goo<br>velling - Non Farn<br>Residence    |                           |   | •                        | Single  | Category<br>Dwelling - Nor<br>on:Residence |                  |              |
|------------------------------------------------------------------------|----------------------------|------------------------------------------------------|---------------------------|---|--------------------------|---------|--------------------------------------------|------------------|--------------|
| Historical Ir                                                          | nformation                 |                                                      |                           |   |                          |         |                                            |                  |              |
|                                                                        | and design                 | <u>ca.</u><br>n details suggest<br>ne rear addition. | Alteration<br>t that this | • |                          | a 1905. | This house a                               | ppears on th     | ne 1923/1950 |
| Evaluation                                                             |                            |                                                      |                           |   |                          |         |                                            |                  |              |
| National Regi<br>NR L<br>Consultant R<br>NR District Re<br>Discussion: | isting Name:<br>ecommend.: | □ N/A □ Indiv                                        | vidually List             |   | Listed in Dis            | etrict  | Date:                                      |                  |              |
| Notes:                                                                 | tion                       |                                                      |                           |   |                          |         |                                            |                  |              |
| Photos:  prints slides negatives digital                               | Photo<br>003A.jpg          | View of:<br>Oblique, fac. N                          | W                         |   | Date Survey<br>Surveyor: |         | 19/2006<br>avid B. Schnei                  | Modified:<br>der | 5/21/2006    |