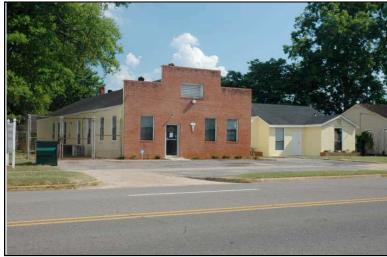

Historic name(s): Commercial Building, Not Named

Common name: P.E. Lamoreaux Assoc., Inc. Conference Center

University Blvd., 2624 Location:

### **Description**

Rectangular 1-story brick church building with a front-facing gable composition shingle roof; faces south, 3x3 bay core; full facade pedimented gable porch with columns; central entrance at facade with multi-light transom flanked by fixed 12-light wood windows, similar triple windows at side elevations; exposed brick exterior walls; brick foundation.

| Condition: go Historic Use:                 | Religion<br>Function: | Integrity<br>Religious |                | Owners                     |                         | Comr   | Category: Bui<br>merce/Trade<br>tion:Business/Profes |                     |
|---------------------------------------------|-----------------------|------------------------|----------------|----------------------------|-------------------------|--------|------------------------------------------------------|---------------------|
| nistorical ii                               | HOTHIALIOH            |                        |                |                            |                         |        |                                                      |                     |
| Construction<br>Construction<br>1923/1950 S | n and desig           | n details              | suggest tha    | ntion Date:<br>nt_this_chu | rch was built           | circa  | 1920. The building                                   | is is shown on the  |
| Evaluation                                  |                       |                        |                |                            |                         |        |                                                      |                     |
| National Regi<br>NR L<br>Consultant R       | isting Name:          | □ N/A [                | ☐ Individuall  | y Listed [                 | Listed in Di            | strict | Date:                                                |                     |
| NR District Re<br>Discussion:<br>Notes:     |                       |                        | Contributing § | Status:                    |                         |        |                                                      |                     |
| Documenta                                   | tion                  |                        |                |                            |                         |        |                                                      |                     |
| Photos:  prints slides negatives digital    | Photo<br>007A.jpg     | View of:<br>Oblique,   | fac. NE        |                            | Date Surve<br>Surveyor: | •      | 5/19/2006 Mo<br>David B. Schneider                   | dified: _3/31/2009_ |