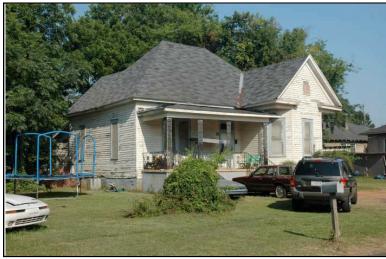

Location:

Historic name(s): **House, Not Named**Common name: Southeast Appraisers

University Blvd., 2720

### **Description**

T-shaped 1-story frame dwelling with a cross gable composition shingle roof; faces south, 4x2 bay core with front and rear facing gable wings at east; less than full facade shed porch with turned posts; central entrance at facade flanked to the west by a triple 6/6 double hung sash window, paired similar single windows to east, similar windows at side elevations; plain weatherboard siding; brick foundation.

| Condition: gc Historic Use:                   | Single Dw                                  |                         | good<br>Farm   | •                            | Comn   | Category: Building nerce/Trade tion:Business/Professional Office |
|-----------------------------------------------|--------------------------------------------|-------------------------|----------------|------------------------------|--------|------------------------------------------------------------------|
| Historical I                                  | nformation                                 |                         |                |                              |        |                                                                  |
| Construction<br>Construction<br>appears on    | n and design                               | n details sug           |                |                              | a 1900 | and remodeled circa 1950. This house                             |
| Evaluation                                    |                                            |                         |                |                              |        |                                                                  |
| Consultant R<br>NR District Re<br>Discussion: | isting Name:<br>lecommend.:<br>ef. Number: | Co                      | Individually L | 」Listed in Dis               | strict | Date:                                                            |
| Notes:  Documenta                             | tion                                       |                         |                |                              |        |                                                                  |
| Photos:  prints slides negatives digital      | Photo<br>001A.jpg                          | View of:<br>Oblique, fa | ic. NE         | <br>Date Survey<br>Surveyor: |        | 5/19/2006 Modified: 5/23/2006<br>David B. Schneider              |