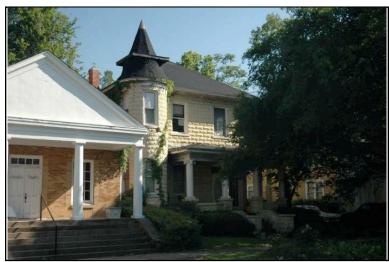

| Survey Number:    |                        | 8 |
|-------------------|------------------------|---|
| Historic name(s): | House, Not Named       |   |
| Common name:      |                        |   |
| Location:         | University Blvd., 2620 |   |

Rectangular 2-story patterned concrete block dwelling with a hipped composition shingle roof with 1 interior brick chimney; faces south, 4x3 bay core with an engaged tower at its southwest corner, projecting bay at the rear bay of is east elevation, real ell wing; less than full facade hipped porch columns on concrete block pedestals; entrances at east bays of facade with transoms flanked by single 1/1 double hung sash window, similar windows at upper level and side elevations; painted patterned concrete block walls, cornice with dentils; siding; brick foundation.

| Condition: gc<br>Historic Use:                       | Single Dw<br>Function: | Integrity: god<br>elling - Non Fari<br>Residence |                | vnership: private Current Use: |                         |                        | lding    |             |
|------------------------------------------------------|------------------------|--------------------------------------------------|----------------|--------------------------------|-------------------------|------------------------|----------|-------------|
| Historical Ir                                        | nformation             |                                                  |                |                                |                         |                        |          |             |
| Construction<br>Construction<br>1923/1950            | n and desig            |                                                  | Alteration Da  | te:<br>house was built         | circa 1905.             | The building           | is is sl | nown on the |
| Evaluation  National Regi                            |                        | □ N/A □ Indi                                     | vidually Liste | d □ Listed in Dis              | strict Date             | v:                     |          |             |
| NR Li Consultant R NR District Re Discussion: Notes: |                        | Contrib                                          | outing Status: |                                |                         |                        |          |             |
| Documentation Photos:                                | Photo                  | View of:                                         | ıE             | Date Survey<br>Surveyor:       | /ed: 5/19/20<br>David F | 006 Mo<br>3. Schneider | dified:  | 5/23/2006   |
| ☐ prints ☐ slides ☐ negatives ☑ digital              | 008A.jpg<br>9          | Oblique, fac. N                                  |                | Guiveyoi.                      | David                   | o. Comicidol           |          |             |