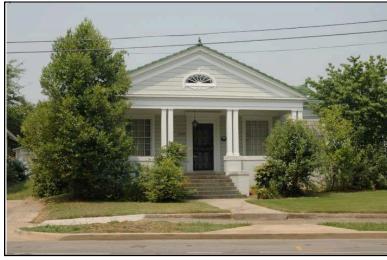

|           |                         |        |                                                              |                   |
| Photos:  prints slides negatives digital                                | Photo<br>D290A             | View of:<br>Oblique, fa | c. NW          |           | Date Surve<br>Surveyor: | •      | 5/31/2006 Modi<br>David B. Schneider                         | fied: 3/31/2009   |





| Survey Number: |                       | 291 |
|----------------|-----------------------|-----|
| ,              | House, Not Named      |     |
| Common name:   |                       |     |
| Location:      | Queen City Ave., 1200 |     |

Rectangular 1-story frame dwelling with a front-facing gable clay tile roof; faces east, 3x5 bay core with rear extension.



|                                                                    |              |                                            |                   |        | The same of the sa |                                         | -               |               |
|--------------------------------------------------------------------|--------------|--------------------------------------------|-------------------|--------|----------------------------------------------------------------------------------------------------------------------------------------------------------------------------------------------------------------------------------------------------------------------------------------------------------------------------------------------------------------------------------------------