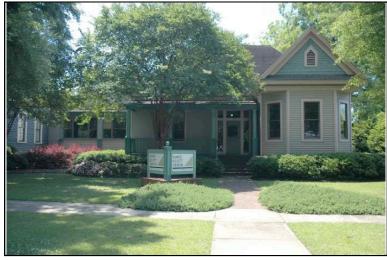

Historic name(s): Commercial Building, Not Named

Common name: P.E. Lamoreaux Assoc., Inc. Conference Center

University Blvd., 2624 Location:

### **Description**

Rectangular 1-story brick church building with a front-facing gable composition shingle roof; faces south, 3x3 bay core; full facade pedimented gable porch with columns; central entrance at facade with multi-light transom flanked by fixed 12-light wood windows, similar triple windows at side elevations; exposed brick exterior walls; brick foundation.

| Condition: go Historic Use:                 | Religion<br>Function: | Integrity<br>Religious |                | Owners                     |                         | Comr   | Category: Bui<br>merce/Trade<br>tion:Business/Profes |                     |
|---------------------------------------------|-----------------------|------------------------|----------------|----------------------------|-------------------------|--------|------------------------------------------------------|---------------------|
| nistorical ii                               | HOTHIALIOH            |                        |                |                            |                         |        |                                                      |                     |
| Construction<br>Construction<br>1923/1950 S | n and desig           | n details              | suggest tha    | ntion Date:<br>nt_this_chu | rch was built           | circa  | 1920. The building                                   | is is shown on the  |
| Evaluation                                  |                       |                        |                |                            |                         |        |                                                      |                     |
| National Regi<br>NR L<br>Consultant R       | isting Name:          | □ N/A [                | ☐ Individuall  | y Listed [                 | Listed in Di            | strict | Date:                                                |                     |
| NR District Re<br>Discussion:<br>Notes:     |                       |                        | Contributing § | Status:                    |                         |        |                                                      |                     |
| Documenta                                   | tion                  |                        |                |                            |                         |        |                                                      |                     |
| Photos:  prints slides negatives digital    | Photo<br>007A.jpg     | View of:<br>Oblique,   | fac. NE        |                            | Date Surve<br>Surveyor: | •      | 5/19/2006 Mo<br>David B. Schneider                   | dified: _3/31/2009_ |