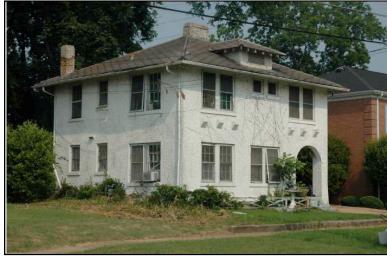

Location:

Historic name(s): **House, Not Named**Common name: Southeast Appraisers

University Blvd., 2720

### **Description**

T-shaped 1-story frame dwelling with a cross gable composition shingle roof; faces south, 4x2 bay core with front and rear facing gable wings at east; less than full facade shed porch with turned posts; central entrance at facade flanked to the west by a triple 6/6 double hung sash window, paired similar single windows to east, similar windows at side elevations; plain weatherboard siding; brick foundation.

| Condition: gc Historic Use:                   | Single Dw                                  |                         | good<br>Farm   | •                            | Comn   | Category: Building nerce/Trade tion:Business/Professional Office |
|-----------------------------------------------|--------------------------------------------|-------------------------|----------------|------------------------------|--------|------------------------------------------------------------------|
| Historical I                                  | nformation                                 |                         |                |                              |        |                                                                  |
| Construction<br>Construction<br>appears on    | n and design                               | n details sug           |                |                              | a 1900 | and remodeled circa 1950. This house                             |
| Evaluation                                    |                                            |                         |                |                              |        |                                                                  |
| Consultant R<br>NR District Re<br>Discussion: | isting Name:<br>lecommend.:<br>ef. Number: | Co                      | Individually L | 」Listed in Dis               | strict | Date:                                                            |
| Notes:  Documenta                             | tion                                       |                         |                |                              |        |                                                                  |
| Photos:  prints slides negatives digital      | Photo<br>001A.jpg                          | View of:<br>Oblique, fa | ic. NE         | <br>Date Survey<br>Surveyor: |        | 5/19/2006 Modified: 5/23/2006<br>David B. Schneider              |