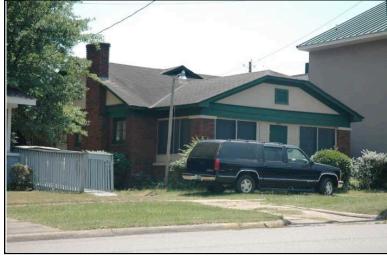

| Survey Number:    |                  | 3 |
|-------------------|------------------|---|
| Historic name(s): | House, Not Named |   |
| Common name:      |                  |   |
| Location:         | 27th Ave., 406   |   |

Irregular-shaped 2-story frame dwelling with a hipped composition shingle roof with 2 interior stuccoed chimneys; faces east, 3x2 bay core with side projection to south and rear extension; full facade hipped porch with columns wraps to south elevation; off-center entrance at facade with transom flanked by a single 1/1 double hung sash window, similar single windows at side elevations; plain weatherboard siding; brick foundation.