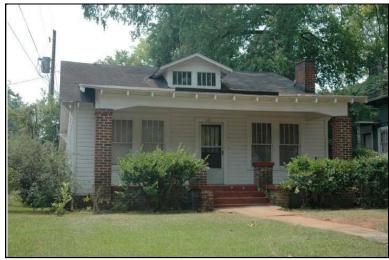

| Survey Number: |                  | 4 |
|----------------|------------------|---|
| ,              | House, Not Named |   |
| Common name:   |                  |   |
| Location:      | 27th Ave., 411   |   |

Rectangular 1-story frame dwelling with a front-facing gable composition shingle roof with 2 interior brick chimneys; faces west, 5x3 bay core with rear shed extension; less than full facade gable porch with paired columns on stucco pedestals; off-center entrance at facade with transom flanked by single 9/1 double hung sash windows, similar single windows at side elevations; replacement asbestos shingle siding; stucco foundation.

| Condition: gc Historic Use:                    | Single Dw<br>Function: |            | fair (<br>Farm                                    | -          | •           | Single  | Category:<br>Dwelling - Nor<br>on:Residence | •           |               |
|------------------------------------------------|------------------------|------------|---------------------------------------------------|------------|-------------|---------|---------------------------------------------|-------------|---------------|
| Historical Ir                                  | formation              |            |                                                   |            |             |         |                                             |             |               |
|                                                | and design             |            | Alteration [<br>gest that this h<br>Map; rear she | nouse was  | built circ  |         | and remodele porch.                         | d circa 195 | 5. This house |
| Evaluation                                     |                        |            |                                                   |            |             |         |                                             |             |               |
|                                                | sting Name:            | □ N/A □ II | ndividually Lis                                   | ted 🗌 Lis  | sted in Dis | strict  | Date:                                       |             |               |
| Consultant R NR District Re Discussion: Notes: |                        | Cor        | ntributing Status                                 | <b>:</b> : |             |         |                                             |             |               |
| Documenta                                      | tion                   |            |                                                   |            |             |         |                                             |             |               |
| Photos:                                        | Photo                  | View of:   |                                                   | Г          | ate Survey  | /ed: 5/ | 19/2006                                     | Modified:   | 3/31/2009     |
| □ prints □ slides □ negatives □ digital        | 004A.jpg               |            | . NE                                              |            | Surveyor:   |         | avid B. Schnei                              | _           | 3/3 1/2009    |