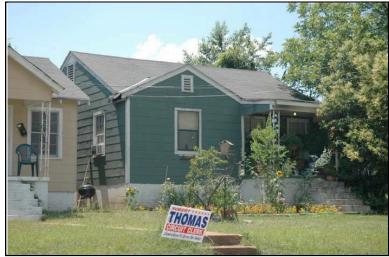

Location:

Historic name(s): **House, Not Named**Common name: Southeast Appraisers

University Blvd., 2720

### **Description**

T-shaped 1-story frame dwelling with a cross gable composition shingle roof; faces south, 4x2 bay core with front and rear facing gable wings at east; less than full facade shed porch with turned posts; central entrance at facade flanked to the west by a triple 6/6 double hung sash window, paired similar single windows to east, similar windows at side elevations; plain weatherboard siding; brick foundation.