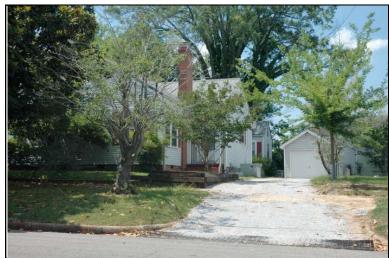

|
| Photos:  prints slides negatives digital | Photo<br>D221          | View of:           | Date Survey<br>Surveyor: | ved: 5/28/2006 Modi<br>David B. Schneider                           | fied:3/31/2009     |





| Survey Number:    |                  | 222 |
|-------------------|------------------|-----|
| Historic name(s): | House, Not Named |     |
| Common name:      | ,                |     |
| Location:         | 13th St., 2306   |     |

Irregular-shaped 1-story frame dwelling with a cross gable industrial metal roof; faces south, 3x3 bay core, double 6/6 wood double hung sash windows at west bays of facade, east bay of facade is recessed and contains the entrance, similar single and double windows at side elevations; replacement vinyl siding; brick foundation.



|                                                                  |               |                                            | 100000000000000000000000000000000000000 | A THE THE PARTY OF |                                                          |                                   |
|------------------------------------------------------------------|---------------|--------------------------------------------|-----------------------------------------|---------------------------------------------------------------------------------------------------------------------------------------------------------------------------------------------------------------------------------------------------------------------------------------------------------------------------------------------------