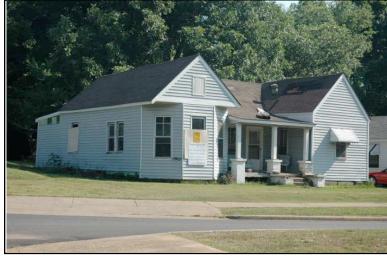

| Survey Number: |                  | 2 |
|----------------|------------------|---|
| ,              | House, Not Named |   |
| Common name:   |                  |   |
| Location:      | 27th Ave., 416   |   |

27th Ave., 416

### **Description**

Rectangular 1-story frame dwelling with a hipped V-crimped metal roof with exposed rafter ends, 2 interior brick chimneys; faces east, 3x2 bay core; full facade shed porch with tapered wood posts and turned balustrade, north bay now enclosed; central entrance at facade with transom flanked to the south by a single 1/1 double hung sash window, similar single windows at side elevations; replacement asbestos shingle siding; brick foundation.

| Condition: fai                                 | Single Dw<br>Function: |                          | fair Ov<br>Farm                                       | -       | •                       | Single | Category:<br>Dwelling - Non<br>on:Residence | •         |           |
|------------------------------------------------|------------------------|--------------------------|-------------------------------------------------------|---------|-------------------------|--------|---------------------------------------------|-----------|-----------|
| Historical Ir                                  | nformation             |                          |                                                       |         |                         |        |                                             |           |           |
|                                                | and designappears on   |                          | Alteration Da<br>Igest that this ho<br>50 Sanborn Map | ouse wa | s built cire            | ca 191 |                                             |           |           |
| Evaluation  National Regi  NR Li  Consultant R | sting Name:            | □ N/A □ I                | ndividually Liste                                     | d 🗌 Lis | sted in Dis             | trict  | Date:                                       |           |           |
| NR District Re<br>Discussion:<br>Notes:        |                        | Co                       | ntributing Status:                                    |         |                         |        |                                             |           |           |
| Documenta                                      | tion                   |                          |                                                       |         |                         |        |                                             |           |           |
| Photos:  prints slides negatives digital       | Photo<br>002A.jpg      | View of:<br>Oblique, fac | c. NW                                                 |         | ate Survey<br>Surveyor: |        | 19/2006<br>avid B. Schneid                  | Modified: | 5/21/2006 |