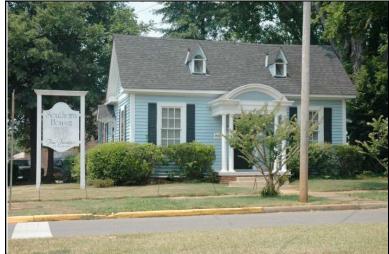

| Survey Number:    |                  | 3 |
|-------------------|------------------|---|
| Historic name(s): | House, Not Named |   |
| Common name:      |                  |   |
| Location:         | 27th Ave., 406   |   |

Irregular-shaped 2-story frame dwelling with a hipped composition shingle roof with 2 interior stuccoed chimneys; faces east, 3x2 bay core with side projection to south and rear extension; full facade hipped porch with columns wraps to south elevation; off-center entrance at facade with transom flanked by a single 1/1 double hung sash window, similar single windows at side elevations; plain weatherboard siding; brick foundation.

| Condition: gc<br>Historic Use:                                         | Single Dw                  | Integrity: goo<br>velling - Non Farn<br>Residence    |                           |   | •                        | Single  | Category<br>Dwelling - Nor<br>on:Residence |                  |              |
|------------------------------------------------------------------------|----------------------------|------------------------------------------------------|---------------------------|---|--------------------------|---------|--------------------------------------------|------------------|--------------|
| Historical Ir                                                          | nformation                 |                                                      |                           |   |                          |         |                                            |                  |              |
|                                                                        | and design                 | <u>ca.</u><br>n details suggest<br>ne rear addition. | Alteration<br>t that this | • |                          | a 1905. | This house a                               | ppears on th     | ne 1923/1950 |
| Evaluation                                                             |                            |                                                      |                           |   |                          |         |                                            |                  |              |
| National Regi<br>NR L<br>Consultant R<br>NR District Re<br>Discussion: | isting Name:<br>ecommend.: | □ N/A □ Indiv                                        | vidually List             |   | Listed in Dis            | etrict  | Date:                                      |                  |              |
| Notes:                                                                 | tion                       |                                                      |                           |   |                          |         |                                            |                  |              |
| Photos:  prints slides negatives digital                               | Photo<br>003A.jpg          | View of:<br>Oblique, fac. N                          | W                         |   | Date Survey<br>Surveyor: |         | 19/2006<br>avid B. Schnei                  | Modified:<br>der | 5/21/2006    |