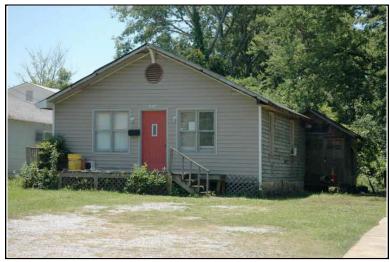

| Survey Number: |                  | 2 |
|----------------|------------------|---|
| ,              | House, Not Named |   |
| Common name:   |                  |   |
| Location:      | 27th Ave., 416   |   |

27th Ave., 416

### **Description**

Rectangular 1-story frame dwelling with a hipped V-crimped metal roof with exposed rafter ends, 2 interior brick chimneys; faces east, 3x2 bay core; full facade shed porch with tapered wood posts and turned balustrade, north bay now enclosed; central entrance at facade with transom flanked to the south by a single 1/1 double hung sash window, similar single windows at side elevations; replacement asbestos shingle siding; brick foundation.

| Condition: fai                                 | Single Dw<br>Function: |                          | fair Ov<br>Farm                                       | -       | •                       | Single | Category:<br>Dwelling - Non<br>on:Residence | •         |           |
|------------------------------------------------|------------------------|--------------------------|-------------------------------------------------------|---------|-------------------------|--------|---------------------------------------------|-----------|-----------|
| Historical Ir                                  | nformation             |                          |                                                       |         |                         |        |                                             |           |           |
|                                                | and designappears on   |                          | Alteration Da<br>Igest that this ho<br>50 Sanborn Map | ouse wa | s built cire            | ca 191 |                                             |           |           |
| Evaluation  National Regi  NR Li  Consultant R | sting Name:            | □ N/A □ I                | ndividually Liste                                     | d 🗌 Lis | sted in Dis             | trict  | Date:                                       |           |           |
| NR District Re<br>Discussion:<br>Notes:        |                        | Co                       | ntributing Status:                                    |         |                         |        |                                             |           |           |
| Documenta                                      | tion                   |                          |                                                       |         |                         |        |                                             |           |           |
| Photos:  prints slides negatives digital       | Photo<br>002A.jpg      | View of:<br>Oblique, fac | c. NW                                                 |         | ate Survey<br>Surveyor: |        | 19/2006<br>avid B. Schneid                  | Modified: | 5/21/2006 |