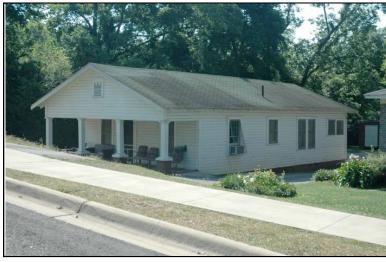

| Survey Number:    |                        | 9 |
|-------------------|------------------------|---|
| Historic name(s): | House, Not Named       |   |
| Common name:      |                        |   |
| Location:         | University Blvd., 2618 |   |

Rectangular 2-story frame dwelling with a side gable composition shingle roof; faces south, 3x3 bay core with 1-story front-facing gable projection centered at facade; hipped stoops at entrances at outer bays of facade with entrances wood posts, entrance at projection, double 6/6 double hung sash windows at upper level, similar single and double windows at side elevations; replacement vinyl siding; concrete block foundation.

| Condition: go<br>Historic Use:                          | Single Dw                   |                         | fair<br>Farm               | =  | •                        | Multipl |                         |          |           |             |
|---------------------------------------------------------|-----------------------------|-------------------------|----------------------------|----|--------------------------|---------|-------------------------|----------|-----------|-------------|
| Historical In                                           | nformation                  |                         |                            |    |                          |         |                         |          |           |             |
| Construction Construction 1923/1950                     | n and desig                 |                         | Alteration uggest that thi |    |                          | circa 1 | 1940. The               | building | is is s   | hown_on_the |
| Evaluation                                              |                             |                         |                            |    |                          |         |                         |          |           |             |
| National Regi<br>NR L<br>Consultant R<br>NR District Re | isting Name:<br>lecommend.: |                         | Individually Lis           |    | sted in Dis              | trict   | Date:                   |          |           |             |
| Discussion: Notes:                                      |                             |                         | ontributing Statu          | S. |                          |         |                         |          |           |             |
| Documenta                                               | tion                        |                         |                            |    |                          |         |                         |          |           |             |
| Photos:  prints slides negatives digital                | Photo<br>009A.jpg           | View of:<br>Oblique, fa | ac. NE                     |    | Date Survey<br>Gurveyor: |         | /19/2006<br>avid B. Scl |          | lified: _ | 3/31/2009   |