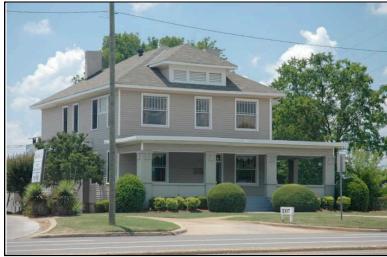

Historic name(s): Commercial Building, Not Named

Common name: P.E. Lamoreaux Assoc., Inc. Conference Center

University Blvd., 2624 Location:

### **Description**

Rectangular 1-story brick church building with a front-facing gable composition shingle roof; faces south, 3x3 bay core; full facade pedimented gable porch with columns; central entrance at facade with multi-light transom flanked by fixed 12-light wood windows, similar triple windows at side elevations; exposed brick exterior walls; brick foundation.