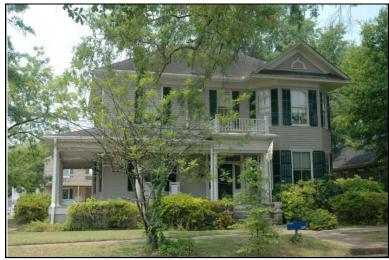

| Survey Number:    |                        | 6 |
|-------------------|------------------------|---|
| Historic name(s): | House, Not Named       |   |
| Common name:      |                        |   |
| Location:         | University Blvd., 2626 |   |

Rectangular 2.5-story frame dwelling with a cross gable composition shingle roof with 1 interior brick chimney; faces south, 2x3 bay core with a secondary rear wing to the east flanked to the west by a now enclosed former porch; full facade gable porch with brick piers appears to be a later alteration; entrance at east bay of facade with transom flanked by triple 1/1 double hung sash window, similar triple window at 2nd level flanked by a hipped dormer, similar single windows at side elevations; plain weatherboard siding; brick foundation.

| Historic Use:                           | Single Dw<br>Function: | Integrity: g<br>elling - Non F<br>Residence |                 |                       | •            | Single | Category: Building  Dwelling - Non Farm  ion: Residence |
|-----------------------------------------|------------------------|---------------------------------------------|-----------------|-----------------------|--------------|--------|---------------------------------------------------------|
| Historical Ir                           | nformation             |                                             |                 |                       |              |        |                                                         |
|                                         | and design             | ca.<br>n details sugg<br>950 Sanborn        | est that this   | Date: 193<br>house wa |              | a 1890 | 0 and remodeled circa 1930. The house                   |
| Evaluation                              |                        |                                             |                 |                       |              |        |                                                         |
| National Regi<br>NR L<br>Consultant R   | isting Name:           | □ N/A □ Ir                                  | ndividually Li  | isted 🗌 L             | isted in Dis | strict | Date:                                                   |
| NR District Re<br>Discussion:<br>Notes: |                        | Con                                         | tributing State | us:                   |              |        |                                                         |
| Documenta                               | tion                   |                                             |                 |                       |              |        |                                                         |
| Photos:                                 | Photo                  | View of:                                    |                 |                       | Date Surve   | ved: 5 | 7/19/2006 Modified: 5/23/2006                           |
| ☐ prints ☐ slides ☐ negatives ☐ digital | 006A.jpg<br>10         | Oblique, fac.                               |                 |                       | Surveyor:    |        | David B. Schneider                                      |