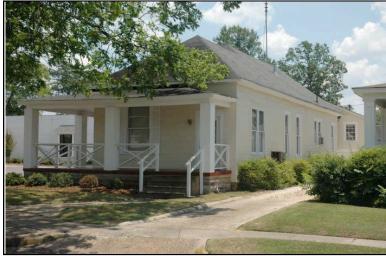

| Survey Number: |                  | 2 |
|----------------|------------------|---|
| ,              | House, Not Named |   |
| Common name:   |                  |   |
| Location:      | 27th Ave., 416   |   |

27th Ave., 416

### **Description**

Rectangular 1-story frame dwelling with a hipped V-crimped metal roof with exposed rafter ends, 2 interior brick chimneys; faces east, 3x2 bay core; full facade shed porch with tapered wood posts and turned balustrade, north bay now enclosed; central entrance at facade with transom flanked to the south by a single 1/1 double hung sash window, similar single windows at side elevations; replacement asbestos shingle siding; brick foundation.

| Condition: fai                                 | Single Dw<br>Function: |                          | fair Ov<br>Farm                                       | -       | •                       | Single | Category:<br>Dwelling - Non<br>on:Residence | •         |           |
|------------------------------------------------|------------------------|--------------------------|-------------------------------------------------------|---------|-------------------------|--------|---------------------------------------------|-----------|-----------|
| Historical Ir                                  | nformation             |                          |                                                       |         |                         |        |                                             |           |           |
|                                                | and designappears on   |                          | Alteration Da<br>Igest that this ho<br>50 Sanborn Map | ouse wa | s built cire            | ca 191 |                                             |           |           |
| Evaluation  National Regi  NR Li  Consultant R | sting Name:            | □ N/A □ I                | ndividually Liste                                     | d 🗌 Lis | sted in Dis             | trict  | Date:                                       |           |           |
| NR District Re<br>Discussion:<br>Notes:        |                        | Co                       | ntributing Status:                                    |         |                         |        |                                             |           |           |
| Documenta                                      | tion                   |                          |                                                       |         |                         |        |                                             |           |           |
| Photos:  prints slides negatives digital       | Photo<br>002A.jpg      | View of:<br>Oblique, fac | c. NW                                                 |         | ate Survey<br>Surveyor: |        | 19/2006<br>avid B. Schneid                  | Modified: | 5/21/2006 |