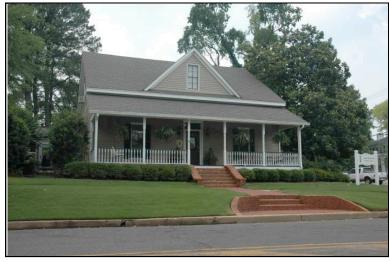

| Survey Number:    |                  | 3 |
|-------------------|------------------|---|
| Historic name(s): | House, Not Named |   |
| Common name:      |                  |   |
| Location:         | 27th Ave., 406   |   |

Irregular-shaped 2-story frame dwelling with a hipped composition shingle roof with 2 interior stuccoed chimneys; faces east, 3x2 bay core with side projection to south and rear extension; full facade hipped porch with columns wraps to south elevation; off-center entrance at facade with transom flanked by a single 1/1 double hung sash window, similar single windows at side elevations; plain weatherboard siding; brick foundation.

| Condition: gc<br>Historic Use:                                         | Single Dw                  | Integrity: goo<br>velling - Non Farn<br>Residence    |                           |   | •                        | Single  | Category<br>Dwelling - Nor<br>on:Residence |                  |              |
|------------------------------------------------------------------------|----------------------------|------------------------------------------------------|---------------------------|---|--------------------------|---------|--------------------------------------------|------------------|--------------|
| Historical Ir                                                          | nformation                 |                                                      |                           |   |                          |         |                                            |                  |              |
|                                                                        | and design                 | <u>ca.</u><br>n details suggest<br>ne rear addition. | Alteration<br>t that this | • |                          | a 1905. | This house a                               | ppears on th     | ne 1923/1950 |
| Evaluation                                                             |                            |                                                      |                           |   |                          |         |                                            |                  |              |
| National Regi<br>NR L<br>Consultant R<br>NR District Re<br>Discussion: | isting Name:<br>ecommend.: | □ N/A □ Indiv                                        | vidually List             |   | Listed in Dis            | etrict  | Date:                                      |                  |              |
| Notes:                                                                 | tion                       |                                                      |                           |   |                          |         |                                            |                  |              |
| Photos:  prints slides negatives digital                               | Photo<br>003A.jpg          | View of:<br>Oblique, fac. N                          | W                         |   | Date Survey<br>Surveyor: |         | 19/2006<br>avid B. Schnei                  | Modified:<br>der | 5/21/2006    |