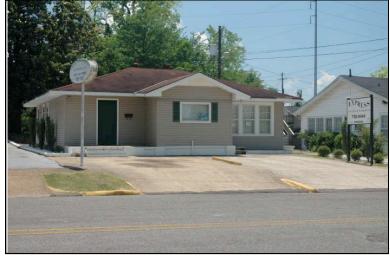

Historic name(s): House, Not Named

Common name: Pake Realty Co. Location:

University Blvd., 2609

### **Description**

Rectangular 1-story frame dwelling with a tall hipped pressed metal shingle roof with front-facing gable projection with boxed cornice with returns, two interior brick chimneys; faces north, 3x2 bay core; less than full facade hipped porch with turned posts; off center entrance at facade with sidelights flanked by single 1/1 replacement windows, similar windows at side elevations; replacement vinyl siding; foundation not visible.