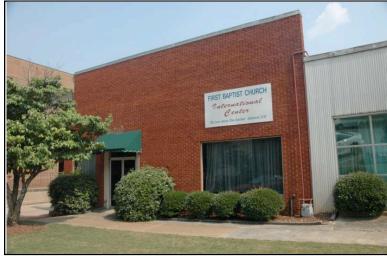

Historic name(s): Commercial Building, Not Named

Common name: P.E. Lamoreaux Assoc., Inc. Conference Center

University Blvd., 2624 Location:

### **Description**

Rectangular 1-story brick church building with a front-facing gable composition shingle roof; faces south, 3x3 bay core; full facade pedimented gable porch with columns; central entrance at facade with multi-light transom flanked by fixed 12-light wood windows, similar triple windows at side elevations; exposed brick exterior walls; brick foundation.

| Condition: go Historic Use:                 | Religion<br>Function: | Integrity<br>Religious |                | Owners                     |                         | Comr   | Category: Bui<br>merce/Trade<br>tion:Business/Profes |                     |
|---------------------------------------------|-----------------------|------------------------|----------------|----------------------------|-------------------------|--------|------------------------------------------------------|---------------------|
| nistorical ii                               | HOTHIALIOH            |                        |                |                            |                         |        |                                                      |                     |
| Construction<br>Construction<br>1923/1950 S | n and desig           | n details              | suggest tha    | ntion Date:<br>nt_this_chu | rch was built           | circa  | 1920. The building                                   | is is shown on the  |
| Evaluation                                  |                       |                        |                |                            |                         |        |                                                      |                     |
| National Regi<br>NR L<br>Consultant R       | isting Name:          | □ N/A [                | ☐ Individuall  | y Listed [                 | Listed in Di            | strict | Date:                                                |                     |
| NR District Re<br>Discussion:<br>Notes:     |                       |                        | Contributing § | Status:                    |                         |        |                                                      |                     |
| Documenta                                   | tion                  |                        |                |                            |                         |        |                                                      |                     |
| Photos:  prints slides negatives digital    | Photo<br>007A.jpg     | View of:<br>Oblique,   | fac. NE        |                            | Date Surve<br>Surveyor: | •      | 5/19/2006 Mo<br>David B. Schneider                   | dified: _3/31/2009_ |