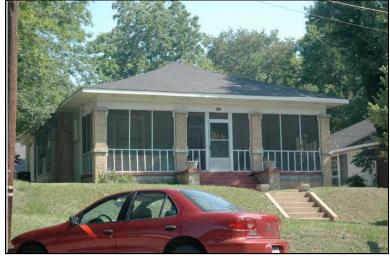

### **Description**

Rectangular 1-story frame dwelling with a hipped V-crimped metal roof with exposed rafter ends, 2 interior brick chimneys; faces east, 3x2 bay core; full facade shed porch with tapered wood posts and turned balustrade, north bay now enclosed; central entrance at facade with transom flanked to the south by a single 1/1 double hung sash window, similar single windows at side elevations; replacement asbestos shingle siding; brick foundation.

| Condition: fai                                 | Single Dw<br>Function: |                          | fair Ov<br>Farm                                       | -       | •                       | Single | Category:<br>Dwelling - Non<br>on:Residence | •         |           |
|------------------------------------------------|------------------------|--------------------------|-------------------------------------------------------|---------|-------------------------|--------|---------------------------------------------|-----------|-----------|
| Historical Ir                                  | nformation             |                          |                                                       |         |                         |        |                                             |           |           |
|                                                | and designappears on   |                          | Alteration Da<br>Igest that this ho<br>50 Sanborn Map | ouse wa | s built cire            | ca 191 |                                             |           |           |
| Evaluation  National Regi  NR Li  Consultant R | sting Name:            | □ N/A □ I                | ndividually Liste                                     | d 🗌 Lis | sted in Dis             | trict  | Date:                                       |           |           |
| NR District Re<br>Discussion:<br>Notes:        |                        | Co                       | ntributing Status:                                    |         |                         |        |                                             |           |           |
| Documenta                                      | tion                   |                          |                                                       |         |                         |        |                                             |           |           |
| Photos:  prints slides negatives digital       | Photo<br>002A.jpg      | View of:<br>Oblique, fac | c. NW                                                 |         | ate Survey<br>Surveyor: |        | 19/2006<br>avid B. Schneid                  | Modified: | 5/21/2006 |