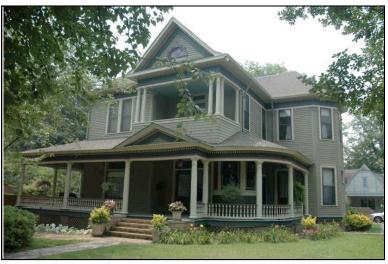

| Survey Number:    |                        | 6 |
|-------------------|------------------------|---|
| Historic name(s): | House, Not Named       |   |
| Common name:      |                        |   |
| Location:         | University Blvd., 2626 |   |

Rectangular 2.5-story frame dwelling with a cross gable composition shingle roof with 1 interior brick chimney; faces south, 2x3 bay core with a secondary rear wing to the east flanked to the west by a now enclosed former porch; full facade gable porch with brick piers appears to be a later alteration; entrance at east bay of facade with transom flanked by triple 1/1 double hung sash window, similar triple window at 2nd level flanked by a hipped dormer, similar single windows at side elevations; plain weatherboard siding; brick foundation.

| Historic Use:                           | Single Dw<br>Function: | Integrity: g<br>elling - Non F<br>Residence |                 |                       | •            | Single | Category: Building  Dwelling - Non Farm  ion: Residence |
|-----------------------------------------|------------------------|---------------------------------------------|-----------------|-----------------------|--------------|--------|---------------------------------------------------------|
| Historical Ir                           | nformation             |                                             |                 |                       |              |        |                                                         |
|                                         | and design             | ca.<br>n details sugg<br>950 Sanborn        | est that this   | Date: 193<br>house wa |              | a 1890 | 0 and remodeled circa 1930. The house                   |
| Evaluation                              |                        |                                             |                 |                       |              |        |                                                         |
| National Regi<br>NR L<br>Consultant R   | isting Name:           | □ N/A □ Ir                                  | ndividually Li  | isted 🗌 L             | isted in Dis | strict | Date:                                                   |
| NR District Re<br>Discussion:<br>Notes: |                        | Con                                         | tributing State | us:                   |              |        |                                                         |
| Documenta                               | tion                   |                                             |                 |                       |              |        |                                                         |
| Photos:                                 | Photo                  | View of:                                    |                 |                       | Date Surve   | ved: 5 | 7/19/2006 Modified: 5/23/2006                           |
| ☐ prints ☐ slides ☐ negatives ☐ digital | 006A.jpg<br>10         | Oblique, fac.                               |                 |                       | Surveyor:    |        | David B. Schneider                                      |