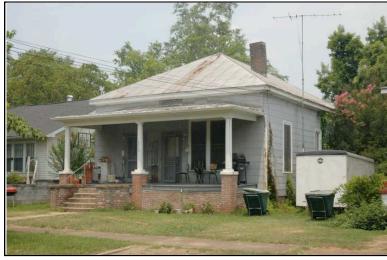

| Survey Number: |                  | 2 |
|----------------|------------------|---|
| ,              | House, Not Named |   |
| Common name:   |                  |   |
| Location:      | 27th Ave., 416   |   |

27th Ave., 416

### **Description**

Rectangular 1-story frame dwelling with a hipped V-crimped metal roof with exposed rafter ends, 2 interior brick chimneys; faces east, 3x2 bay core; full facade shed porch with tapered wood posts and turned balustrade, north bay now enclosed; central entrance at facade with transom flanked to the south by a single 1/1 double hung sash window, similar single windows at side elevations; replacement asbestos shingle siding; brick foundation.

| Condition: fai                                 | Single Dw<br>Function: |                          | fair Ov<br>Farm                                       | -       | •                       | Single | Category:<br>Dwelling - Non<br>on:Residence | •         |           |
|------------------------------------------------|------------------------|--------------------------|-------------------------------------------------------|---------|-------------------------|--------|---------------------------------------------|-----------|-----------|
| Historical Ir                                  | nformation             |                          |                                                       |         |                         |        |                                             |           |           |
|                                                | and designappears on   |                          | Alteration Da<br>Igest that this ho<br>50 Sanborn Map | ouse wa | s built cire            | ca 191 |                                             |           |           |
| Evaluation  National Regi  NR Li  Consultant R | sting Name:            | □ N/A □ I                | ndividually Liste                                     | d 🗌 Lis | sted in Dis             | trict  | Date:                                       |           |           |
| NR District Re<br>Discussion:<br>Notes:        |                        | Co                       | ntributing Status:                                    |         |                         |        |                                             |           |           |
| Documenta                                      | tion                   |                          |                                                       |         |                         |        |                                             |           |           |
| Photos:  prints slides negatives digital       | Photo<br>002A.jpg      | View of:<br>Oblique, fac | c. NW                                                 |         | ate Survey<br>Surveyor: |        | 19/2006<br>avid B. Schneid                  | Modified: | 5/21/2006 |