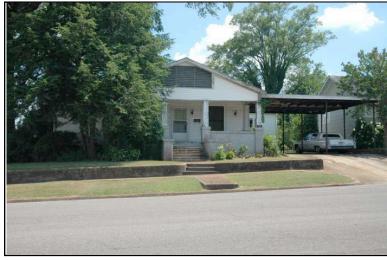

| Survey Number:    |                        | 8 |
|-------------------|------------------------|---|
| Historic name(s): | House, Not Named       |   |
| Common name:      |                        |   |
| Location:         | University Blvd., 2620 |   |

Rectangular 2-story patterned concrete block dwelling with a hipped composition shingle roof with 1 interior brick chimney; faces south, 4x3 bay core with an engaged tower at its southwest corner, projecting bay at the rear bay of is east elevation, real ell wing; less than full facade hipped porch columns on concrete block pedestals; entrances at east bays of facade with transoms flanked by single 1/1 double hung sash window, similar windows at upper level and side elevations; painted patterned concrete block walls, cornice with dentils; siding; brick foundation.

| Condition: gc<br>Historic Use:                       | Single Dw<br>Function: | Integrity: god<br>elling - Non Fari<br>Residence |                | vnership: private Current Use: |                         |                        | lding    |             |
|------------------------------------------------------|------------------------|--------------------------------------------------|----------------|--------------------------------|-------------------------|------------------------|----------|-------------|
| Historical Ir                                        | nformation             |                                                  |                |                                |                         |                        |          |             |
| Construction<br>Construction<br>1923/1950            | n and desig            |                                                  | Alteration Da  | te:<br>house was built         | circa 1905.             | The building           | is is sl | nown on the |
| Evaluation  National Regi                            |                        | □ N/A □ Indi                                     | vidually Liste | d □ Listed in Dis              | strict Date             | v:                     |          |             |
| NR Li Consultant R NR District Re Discussion: Notes: |                        | Contrib                                          | outing Status: |                                |                         |                        |          |             |
| Documentation Photos:                                | Photo                  | View of:                                         | ıE             | Date Survey<br>Surveyor:       | /ed: 5/19/20<br>David F | 006 Mo<br>3. Schneider | dified:  | 5/23/2006   |
| ☐ prints ☐ slides ☐ negatives ☑ digital              | 008A.jpg<br>9          | Oblique, fac. N                                  |                | Guiveyoi.                      | David                   | o. Comicidol           |          |             |