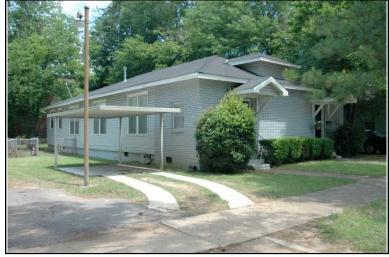

Location:

Historic name(s): **House, Not Named**Common name: Southeast Appraisers

University Blvd., 2720

### **Description**

T-shaped 1-story frame dwelling with a cross gable composition shingle roof; faces south, 4x2 bay core with front and rear facing gable wings at east; less than full facade shed porch with turned posts; central entrance at facade flanked to the west by a triple 6/6 double hung sash window, paired similar single windows to east, similar windows at side elevations; plain weatherboard siding; brick foundation.

| Condition: gc Historic Use:                   | Single Dw                                  |                         | good<br>Farm   | •                            | Comn   | Category: Building nerce/Trade tion:Business/Professional Office |
|-----------------------------------------------|--------------------------------------------|-------------------------|----------------|------------------------------|--------|------------------------------------------------------------------|
| Historical I                                  | nformation                                 |                         |                |                              |        |                                                                  |
| Construction<br>Construction<br>appears on    | n and design                               | n details sug           |                |                              | a 1900 | and remodeled circa 1950. This house                             |
| Evaluation                                    |                                            |                         |                |                              |        |                                                                  |
| Consultant R<br>NR District Re<br>Discussion: | isting Name:<br>lecommend.:<br>ef. Number: | Co                      | Individually L | 」Listed in Dis               | strict | Date:                                                            |
| Notes:  Documenta                             | tion                                       |                         |                |                              |        |                                                                  |
| Photos:  prints slides negatives digital      | Photo<br>001A.jpg                          | View of:<br>Oblique, fa | ic. NE         | <br>Date Survey<br>Surveyor: |        | 5/19/2006 Modified: 5/23/2006<br>David B. Schneider              |