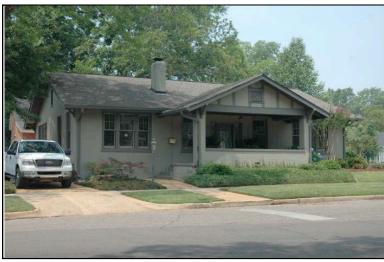

### **Description**

Rectangular 1-story frame dwelling with a front-facing gable composition shingle roof; faces south, 2x4 bay core; less than full facade gable porch with turned posts; entrance at west bay of facade flanked by a single window, single 6/6 double hung sash windows at side elevations; replacement vinyl siding; concrete block foundation.

| Condition: go Historic Use:                      | Single Dw<br>Function:        | elling - Non Far                        |                  | Current Use    | Comn     | Category: Building<br>nerce/Trade<br>tion:Meeting Hall |
|--------------------------------------------------|-------------------------------|-----------------------------------------|------------------|----------------|----------|--------------------------------------------------------|
| Historical II                                    | ntormation                    |                                         |                  |                |          |                                                        |
|                                                  | n and desig                   | ca.<br>In details sugg<br>the 1923/1950 |                  |                | It circa | 1935 and remodeled circa 1990. Th                      |
| Fivelination                                     |                               |                                         |                  |                |          |                                                        |
| Evaluation                                       |                               |                                         |                  |                |          |                                                        |
| National Reg<br>NR L                             | ister Status:<br>isting Name: | ∐ N/A ∐ Indi                            | ividually Listed | ☐ Listed in D  | strict   | Date:                                                  |
| Consultant F NR District R Discussion: Notes:    | ef. Number:                   | Contributing Statu                      |                  |                |          | _                                                      |
| Documenta                                        | tion                          |                                         |                  |                |          |                                                        |
|                                                  |                               | View of                                 |                  | Data Com       |          | 140/0000 Madified. 0/04/0000                           |
| Photos:  ☐ prints ☐ slides ☐ negatives ☒ digital | Photo<br>010A.jpg             | View of:<br>Oblique, fac. N             | NE               | Date Surveyor: | •        | 5/19/2006 Modified:3/31/2009<br>David B. Schneider     |