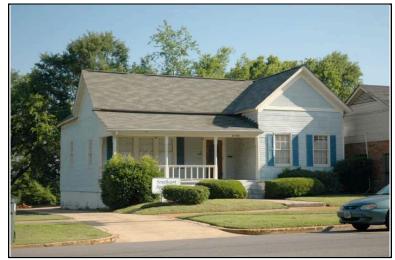

### **Description**

T-shaped 1-story frame dwelling with a cross gable composition shingle roof; faces south, 4x2 bay core with front and rear facing gable wings at east; less than full facade shed porch with turned posts; central entrance at facade flanked to the west by a triple 6/6 double hung sash window, paired similar single windows to east, similar windows at side elevations; plain weatherboard siding; brick foundation.

| Condition: gc Historic Use:                   | Single Dw                                  |                         | good<br>Farm   | •                            | Comn   | Category: Building nerce/Trade tion:Business/Professional Office |
|-----------------------------------------------|--------------------------------------------|-------------------------|----------------|------------------------------|--------|------------------------------------------------------------------|
| Historical I                                  | nformation                                 |                         |                |                              |        |                                                                  |
| Construction<br>Construction<br>appears on    | n and design                               | n details sug           |                |                              | a 1900 | and remodeled circa 1950. This house                             |
| Evaluation                                    |                                            |                         |                |                              |        |                                                                  |
| Consultant R<br>NR District Re<br>Discussion: | isting Name:<br>lecommend.:<br>ef. Number: | Co                      | Individually L | 」Listed in Dis               | strict | Date:                                                            |
| Notes:  Documenta                             | tion                                       |                         |                |                              |        |                                                                  |
| Photos:  prints slides negatives digital      | Photo<br>001A.jpg                          | View of:<br>Oblique, fa | ic. NE         | <br>Date Survey<br>Surveyor: |        | 5/19/2006 Modified: 5/23/2006<br>David B. Schneider              |