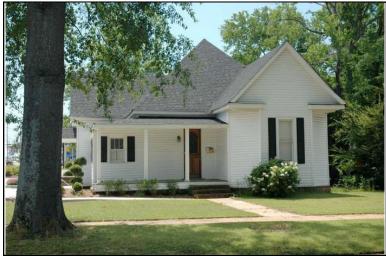

| Survey Number:    |                        | 6 |
|-------------------|------------------------|---|
| Historic name(s): | House, Not Named       |   |
| Common name:      |                        |   |
| Location:         | University Blvd., 2626 |   |

Rectangular 2.5-story frame dwelling with a cross gable composition shingle roof with 1 interior brick chimney; faces south, 2x3 bay core with a secondary rear wing to the east flanked to the west by a now enclosed former porch; full facade gable porch with brick piers appears to be a later alteration; entrance at east bay of facade with transom flanked by triple 1/1 double hung sash window, similar triple window at 2nd level flanked by a hipped dormer, similar single windows at side elevations; plain weatherboard siding; brick foundation.

| Historic Use:                           | Single Dw<br>Function: | Integrity: g<br>elling - Non F<br>Residence |                 |                       | •            | Single | Category: Building  Dwelling - Non Farm  ion: Residence |
|-----------------------------------------|------------------------|---------------------------------------------|-----------------|-----------------------|--------------|--------|---------------------------------------------------------|
| Historical Ir                           | nformation             |                                             |                 |                       |              |        |                                                         |
|                                         | and design             | ca.<br>n details sugg<br>950 Sanborn        | est that this   | Date: 193<br>house wa |              | a 1890 | 0 and remodeled circa 1930. The house                   |
| Evaluation                              |                        |                                             |                 |                       |              |        |                                                         |
| National Regi<br>NR L<br>Consultant R   | isting Name:           | □ N/A □ Ir                                  | ndividually Li  | isted 🗌 L             | isted in Dis | strict | Date:                                                   |
| NR District Re<br>Discussion:<br>Notes: |                        | Con                                         | tributing State | us:                   |              |        |                                                         |
| Documenta                               | tion                   |                                             |                 |                       |              |        |                                                         |
| Photos:                                 | Photo                  | View of:                                    |                 |                       | Date Surve   | ved: 5 | 7/19/2006 Modified: 5/23/2006                           |
| ☐ prints ☐ slides ☐ negatives ☐ digital | 006A.jpg<br>10         | Oblique, fac.                               |                 |                       | Surveyor:    |        | David B. Schneider                                      |