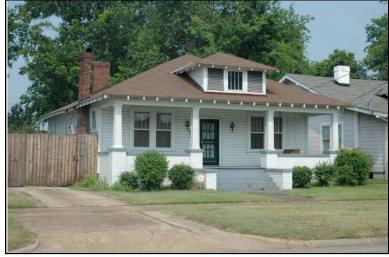

| Survey Number: |                  | 2 |
|----------------|------------------|---|
| ,              | House, Not Named |   |
| Common name:   |                  |   |
| Location:      | 27th Ave., 416   |   |

27th Ave., 416

### **Description**

Rectangular 1-story frame dwelling with a hipped V-crimped metal roof with exposed rafter ends, 2 interior brick chimneys; faces east, 3x2 bay core; full facade shed porch with tapered wood posts and turned balustrade, north bay now enclosed; central entrance at facade with transom flanked to the south by a single 1/1 double hung sash window, similar single windows at side elevations; replacement asbestos shingle siding; brick foundation.

| Condition: fai                                 | Single Dw<br>Function: |                          | fair Ov<br>Farm                                       | -       | •                       | Single | Category:<br>Dwelling - Non<br>on:Residence | •         |           |
|------------------------------------------------|------------------------|--------------------------|-------------------------------------------------------|---------|-------------------------|--------|---------------------------------------------|-----------|-----------|
| Historical Ir                                  | nformation             |                          |                                                       |         |                         |        |                                             |           |           |
|                                                | and designappears on   |                          | Alteration Da<br>Igest that this ho<br>50 Sanborn Map | ouse wa | s built cire            | ca 191 |                                             |           |           |
| Evaluation  National Regi  NR Li  Consultant R | sting Name:            | □ N/A □ I                | ndividually Liste                                     | d 🗌 Lis | sted in Dis             | trict  | Date:                                       |           |           |
| NR District Re<br>Discussion:<br>Notes:        |                        | Co                       | ntributing Status:                                    |         |                         |        |                                             |           |           |
| Documenta                                      | tion                   |                          |                                                       |         |                         |        |                                             |           |           |
| Photos:  prints slides negatives digital       | Photo<br>002A.jpg      | View of:<br>Oblique, fac | c. NW                                                 |         | ate Survey<br>Surveyor: |        | 19/2006<br>avid B. Schneid                  | Modified: | 5/21/2006 |