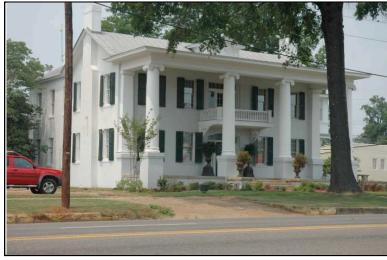

### **Description**

Rectangular 1-story frame dwelling with a hipped V-crimped metal roof with exposed rafter ends, 2 interior brick chimneys; faces east, 3x2 bay core; full facade shed porch with tapered wood posts and turned balustrade, north bay now enclosed; central entrance at facade with transom flanked to the south by a single 1/1 double hung sash window, similar single windows at side elevations; replacement asbestos shingle siding; brick foundation.

| Condition: fai                                 | Single Dw<br>Function: |                          | fair Ov<br>Farm                                       | -       | •                       | Single | Category:<br>Dwelling - Non<br>on:Residence | •         |           |
|------------------------------------------------|------------------------|--------------------------|-------------------------------------------------------|---------|-------------------------|--------|---------------------------------------------|-----------|-----------|
| Historical Ir                                  | nformation             |                          |                                                       |         |                         |        |                                             |           |           |
|                                                | and designappears on   |                          | Alteration Da<br>Igest that this ho<br>50 Sanborn Map | ouse wa | s built cire            | ca 191 |                                             |           |           |
| Evaluation  National Regi  NR Li  Consultant R | sting Name:            | □ N/A □ I                | ndividually Liste                                     | d 🗌 Lis | sted in Dis             | trict  | Date:                                       |           |           |
| NR District Re<br>Discussion:<br>Notes:        |                        | Co                       | ntributing Status:                                    |         |                         |        |                                             |           |           |
| Documenta                                      | tion                   |                          |                                                       |         |                         |        |                                             |           |           |
| Photos:  prints slides negatives digital       | Photo<br>002A.jpg      | View of:<br>Oblique, fac | c. NW                                                 |         | ate Survey<br>Surveyor: |        | 19/2006<br>avid B. Schneid                  | Modified: | 5/21/2006 |