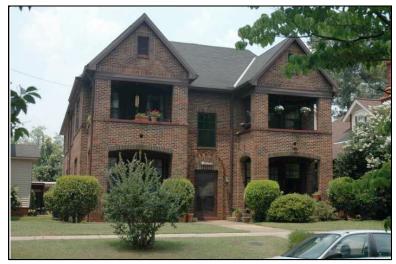

| Survey Number:    |                        | 8 |
|-------------------|------------------------|---|
| Historic name(s): | House, Not Named       |   |
| Common name:      |                        |   |
| Location:         | University Blvd., 2620 |   |

Rectangular 2-story patterned concrete block dwelling with a hipped composition shingle roof with 1 interior brick chimney; faces south, 4x3 bay core with an engaged tower at its southwest corner, projecting bay at the rear bay of is east elevation, real ell wing; less than full facade hipped porch columns on concrete block pedestals; entrances at east bays of facade with transoms flanked by single 1/1 double hung sash window, similar windows at upper level and side elevations; painted patterned concrete block walls, cornice with dentils; siding; brick foundation.