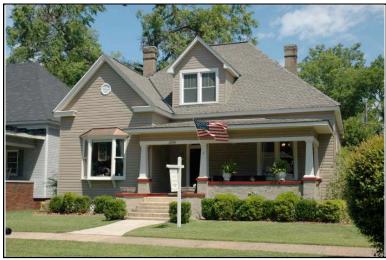

Location:

Historic name(s): **House, Not Named**Common name: Southeast Appraisers

University Blvd., 2720

### **Description**

T-shaped 1-story frame dwelling with a cross gable composition shingle roof; faces south, 4x2 bay core with front and rear facing gable wings at east; less than full facade shed porch with turned posts; central entrance at facade flanked to the west by a triple 6/6 double hung sash window, paired similar single windows to east, similar windows at side elevations; plain weatherboard siding; brick foundation.

| Condition: gc Historic Use:                   | Single Dw                                  |                         | good<br>Farm   | •                            | Comn   | Category: Building nerce/Trade tion:Business/Professional Office |
|-----------------------------------------------|--------------------------------------------|-------------------------|----------------|------------------------------|--------|------------------------------------------------------------------|
| Historical I                                  | nformation                                 |                         |                |                              |        |                                                                  |
| Construction<br>Construction<br>appears on    | n and design                               | n details sug           |                |                              | a 1900 | and remodeled circa 1950. This house                             |
| Evaluation                                    |                                            |                         |                |                              |        |                                                                  |
| Consultant R<br>NR District Re<br>Discussion: | isting Name:<br>lecommend.:<br>ef. Number: | Co                      | Individually L | 」Listed in Dis               | strict | Date:                                                            |
| Notes:  Documenta                             | tion                                       |                         |                |                              |        |                                                                  |
| Photos:  prints slides negatives digital      | Photo<br>001A.jpg                          | View of:<br>Oblique, fa | ic. NE         | <br>Date Survey<br>Surveyor: |        | 5/19/2006 Modified: 5/23/2006<br>David B. Schneider              |