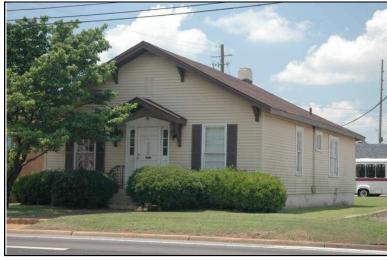

Survey Number: \_\_\_\_

10

Historic name(s): House, Not Named

Common name: The Party House

Location: University Blvd., 2616

### **Description**

Rectangular 1-story frame dwelling with a front-facing gable composition shingle roof; faces south, 2x4 bay core; less than full facade gable porch with turned posts; entrance at west bay of facade flanked by a single window, single 6/6 double hung sash windows at side elevations; replacement vinyl siding; concrete block foundation.