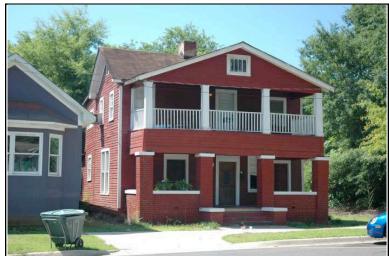

| Survey Number: |                  | 2 |
|----------------|------------------|---|
| ,              | House, Not Named |   |
| Common name:   |                  |   |
| Location:      | 27th Ave., 416   |   |

27th Ave., 416

### **Description**

Rectangular 1-story frame dwelling with a hipped V-crimped metal roof with exposed rafter ends, 2 interior brick chimneys; faces east, 3x2 bay core; full facade shed porch with tapered wood posts and turned balustrade, north bay now enclosed; central entrance at facade with transom flanked to the south by a single 1/1 double hung sash window, similar single windows at side elevations; replacement asbestos shingle siding; brick foundation.

| Condition: fai                                 | Single Dw<br>Function: |                          | fair Ov<br>Farm                                       | -       | •                       | Single | Category:<br>Dwelling - Non<br>on:Residence | •         |           |
|------------------------------------------------|------------------------|--------------------------|-------------------------------------------------------|---------|-------------------------|--------|---------------------------------------------|-----------|-----------|
| Historical Ir                                  | nformation             |                          |                                                       |         |                         |        |                                             |           |           |
|                                                | and designappears on   |                          | Alteration Da<br>Igest that this ho<br>50 Sanborn Map | ouse wa | s built cire            | ca 191 |                                             |           |           |
| Evaluation  National Regi  NR Li  Consultant R | sting Name:            | □ N/A □ I                | ndividually Liste                                     | d 🗌 Lis | sted in Dis             | trict  | Date:                                       |           |           |
| NR District Re<br>Discussion:<br>Notes:        |                        | Co                       | ntributing Status:                                    |         |                         |        |                                             |           |           |
| Documenta                                      | tion                   |                          |                                                       |         |                         |        |                                             |           |           |
| Photos:  prints slides negatives digital       | Photo<br>002A.jpg      | View of:<br>Oblique, fac | c. NW                                                 |         | ate Survey<br>Surveyor: |        | 19/2006<br>avid B. Schneid                  | Modified: | 5/21/2006 |