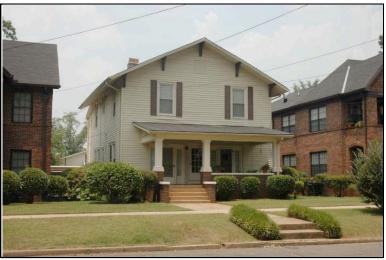

| Survey Number: |                  | 2 |
|----------------|------------------|---|
| ,              | House, Not Named |   |
| Common name:   |                  |   |
| Location:      | 27th Ave., 416   |   |

27th Ave., 416

### **Description**

Rectangular 1-story frame dwelling with a hipped V-crimped metal roof with exposed rafter ends, 2 interior brick chimneys; faces east, 3x2 bay core; full facade shed porch with tapered wood posts and turned balustrade, north bay now enclosed; central entrance at facade with transom flanked to the south by a single 1/1 double hung sash window, similar single windows at side elevations; replacement asbestos shingle siding; brick foundation.