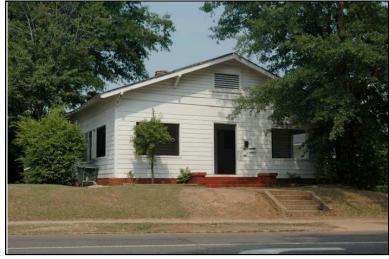

Location:

Historic name(s): **House, Not Named**Common name: Southeast Appraisers

University Blvd., 2720

### **Description**

T-shaped 1-story frame dwelling with a cross gable composition shingle roof; faces south, 4x2 bay core with front and rear facing gable wings at east; less than full facade shed porch with turned posts; central entrance at facade flanked to the west by a triple 6/6 double hung sash window, paired similar single windows to east, similar windows at side elevations; plain weatherboard siding; brick foundation.

| Condition: gc Historic Use:                   | Single Dw                                  |                         | good<br>Farm   | •                            | Comn   | Category: Building nerce/Trade tion:Business/Professional Office |
|-----------------------------------------------|--------------------------------------------|-------------------------|----------------|------------------------------|--------|------------------------------------------------------------------|
| Historical I                                  | nformation                                 |                         |                |                              |        |                                                                  |
| Construction<br>Construction<br>appears on    | n and design                               | n details sug           |                |                              | a 1900 | and remodeled circa 1950. This house                             |
| Evaluation                                    |                                            |                         |                |                              |        |                                                                  |
| Consultant R<br>NR District Re<br>Discussion: | isting Name:<br>lecommend.:<br>ef. Number: | Co                      | Individually L | 」Listed in Dis               | strict | Date:                                                            |
| Notes:  Documenta                             | tion                                       |                         |                |                              |        |                                                                  |
| Photos:  prints slides negatives digital      | Photo<br>001A.jpg                          | View of:<br>Oblique, fa | ic. NE         | <br>Date Survey<br>Surveyor: |        | 5/19/2006 Modified: 5/23/2006<br>David B. Schneider              |