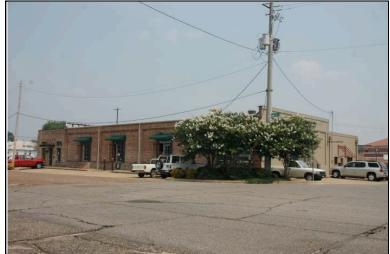

Historic name(s): Commercial Building, Not Named

Common name: P.E. Lamoreaux Assoc., Inc. Conference Center

University Blvd., 2624 Location:

### **Description**

Rectangular 1-story brick church building with a front-facing gable composition shingle roof; faces south, 3x3 bay core; full facade pedimented gable porch with columns; central entrance at facade with multi-light transom flanked by fixed 12-light wood windows, similar triple windows at side elevations; exposed brick exterior walls; brick foundation.

| Condition: go Historic Use:                 | Religion<br>Function: | Integrity<br>Religious |                | Owners                     |                         | Comr   | Category: Bui<br>merce/Trade<br>tion:Business/Profes |                     |
|---------------------------------------------|-----------------------|------------------------|----------------|----------------------------|-------------------------|--------|------------------------------------------------------|---------------------|
| nistorical ii                               | HOTHIALIOH            |                        |                |                            |                         |        |                                                      |                     |
| Construction<br>Construction<br>1923/1950 S | n and desig           | n details              | suggest tha    | ntion Date:<br>nt_this_chu | rch was built           | circa  | 1920. The building                                   | is is shown on the  |
| Evaluation                                  |                       |                        |                |                            |                         |        |                                                      |                     |
| National Regi<br>NR L<br>Consultant R       | isting Name:          | □ N/A [                | ☐ Individuall  | y Listed [                 | Listed in Di            | strict | Date:                                                |                     |
| NR District Re<br>Discussion:<br>Notes:     |                       |                        | Contributing § | Status:                    |                         |        |                                                      |                     |
| Documenta                                   | tion                  |                        |                |                            |                         |        |                                                      |                     |
| Photos:  prints slides negatives digital    | Photo<br>007A.jpg     | View of:<br>Oblique,   | fac. NE        |                            | Date Surve<br>Surveyor: | •      | 5/19/2006 Mo<br>David B. Schneider                   | dified: _3/31/2009_ |