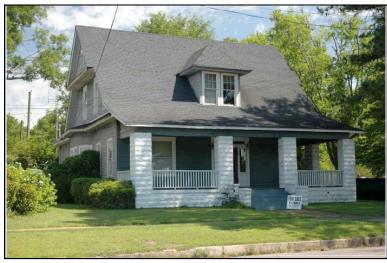

| Survey Number:    |                        | 6 |
|-------------------|------------------------|---|
| Historic name(s): | House, Not Named       |   |
| Common name:      |                        |   |
| Location:         | University Blvd., 2626 |   |

Rectangular 2.5-story frame dwelling with a cross gable composition shingle roof with 1 interior brick chimney; faces south, 2x3 bay core with a secondary rear wing to the east flanked to the west by a now enclosed former porch; full facade gable porch with brick piers appears to be a later alteration; entrance at east bay of facade with transom flanked by triple 1/1 double hung sash window, similar triple window at 2nd level flanked by a hipped dormer, similar single windows at side elevations; plain weatherboard siding; brick foundation.

| Historic Use:                           | Single Dw<br>Function: | Integrity: g<br>elling - Non F<br>Residence |                 |                       | •            | Single | Category: Building  Dwelling - Non Farm  ion: Residence |
|-----------------------------------------|------------------------|---------------------------------------------|-----------------|-----------------------|--------------|--------|---------------------------------------------------------|
| Historical Ir                           | nformation             |                                             |                 |                       |              |        |                                                         |
|                                         | and design             | ca.<br>n details sugg<br>950 Sanborn        | est that this   | Date: 193<br>house wa |              | a 1890 | 0 and remodeled circa 1930. The house                   |
| Evaluation                              |                        |                                             |                 |                       |              |        |                                                         |
| National Regi<br>NR L<br>Consultant R   | isting Name:           | □ N/A □ Ir                                  | ndividually Li  | isted 🗌 L             | isted in Dis | strict | Date:                                                   |
| NR District Re<br>Discussion:<br>Notes: |                        | Con                                         | tributing State | us:                   |              |        |                                                         |
| Documenta                               | tion                   |                                             |                 |                       |              |        |                                                         |
| Photos:                                 | Photo                  | View of:                                    |                 |                       | Date Surve   | ved: 5 | 7/19/2006 Modified: 5/23/2006                           |
| ☐ prints ☐ slides ☐ negatives ☐ digital | 006A.jpg<br>10         | Oblique, fac.                               |                 |                       | Surveyor:    |        | David B. Schneider                                      |