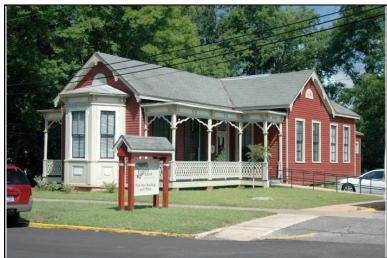

Historic name(s): House, Not Named

Location:

Common name: Family Solutions

University Blvd., 2613

#### Description

Rectangular 1-story frame dwelling with a tall hipped raised seam metal shingle roof with front-facing gable projection with boxed cornice with returns, two interior brick chimneys; faces north, 3x3 bay core; less than full facade hipped porch with wood supports on brick pedestals; off center entrance at facade with sidelights flanked by single 1/1 double hung sash windows, similar windows at side elevations; wood novelty; brick foundation.