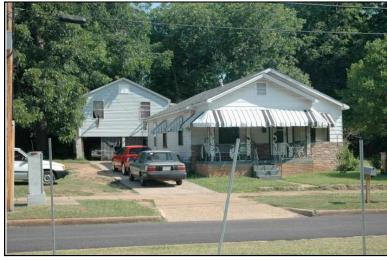

| Survey Number:    |                        | 6 |
|-------------------|------------------------|---|
| Historic name(s): | House, Not Named       |   |
| Common name:      |                        |   |
| Location:         | University Blvd., 2626 |   |

Rectangular 2.5-story frame dwelling with a cross gable composition shingle roof with 1 interior brick chimney; faces south, 2x3 bay core with a secondary rear wing to the east flanked to the west by a now enclosed former porch; full facade gable porch with brick piers appears to be a later alteration; entrance at east bay of facade with transom flanked by triple 1/1 double hung sash window, similar triple window at 2nd level flanked by a hipped dormer, similar single windows at side elevations; plain weatherboard siding; brick foundation.

| Historic Use:                           | Single Dw<br>Function: | Integrity: g<br>elling - Non F<br>Residence |                 |                       | •            | Single | Category: Building  Dwelling - Non Farm  ion: Residence |
|-----------------------------------------|------------------------|---------------------------------------------|-----------------|-----------------------|--------------|--------|---------------------------------------------------------|
| Historical Ir                           | nformation             |                                             |                 |                       |              |        |                                                         |
|                                         | and design             | ca.<br>n details sugg<br>950 Sanborn        | est that this   | Date: 193<br>house wa |              | a 1890 | 0 and remodeled circa 1930. The house                   |
| Evaluation                              |                        |                                             |                 |                       |              |        |                                                         |
| National Regi<br>NR L<br>Consultant R   | isting Name:           | □ N/A □ Ir                                  | ndividually Li  | isted 🗌 L             | isted in Dis | strict | Date:                                                   |
| NR District Re<br>Discussion:<br>Notes: |                        | Con                                         | tributing State | us:                   |              |        |                                                         |
| Documenta                               | tion                   |                                             |                 |                       |              |        |                                                         |
| Photos:                                 | Photo                  | View of:                                    |                 |                       | Date Surve   | ved: 5 | 7/19/2006 Modified: 5/23/2006                           |
| ☐ prints ☐ slides ☐ negatives ☐ digital | 006A.jpg<br>10         | Oblique, fac.                               |                 |                       | Surveyor:    |        | David B. Schneider                                      |