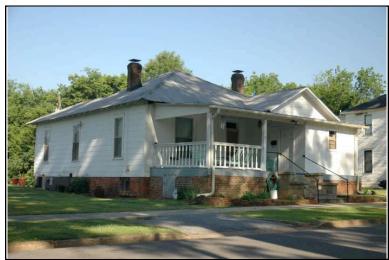

### **Description**

Rectangular 1-story frame dwelling with a hipped V-crimped metal roof with exposed rafter ends, 2 interior brick chimneys; faces east, 3x2 bay core; full facade shed porch with tapered wood posts and turned balustrade, north bay now enclosed; central entrance at facade with transom flanked to the south by a single 1/1 double hung sash window, similar single windows at side elevations; replacement asbestos shingle siding; brick foundation.

| Condition: fai                                 | Single Dw<br>Function: |                          | fair Ov<br>Farm                                       | -       | •                       | Single | Category:<br>Dwelling - Non<br>on:Residence | •         |           |
|------------------------------------------------|------------------------|--------------------------|-------------------------------------------------------|---------|-------------------------|--------|---------------------------------------------|-----------|-----------|
| Historical Ir                                  | nformation             |                          |                                                       |         |                         |        |                                             |           |           |
|                                                | and designappears on   |                          | Alteration Da<br>Igest that this ho<br>50 Sanborn Map | ouse wa | s built cire            | ca 191 |                                             |           |           |
| Evaluation  National Regi  NR Li  Consultant R | sting Name:            | □ N/A □ I                | ndividually Liste                                     | d 🗌 Lis | sted in Dis             | trict  | Date:                                       |           |           |
| NR District Re<br>Discussion:<br>Notes:        |                        | Co                       | ntributing Status:                                    |         |                         |        |                                             |           |           |
| Documenta                                      | tion                   |                          |                                                       |         |                         |        |                                             |           |           |
| Photos:  prints slides negatives digital       | Photo<br>002A.jpg      | View of:<br>Oblique, fac | c. NW                                                 |         | ate Survey<br>Surveyor: |        | 19/2006<br>avid B. Schneid                  | Modified: | 5/21/2006 |