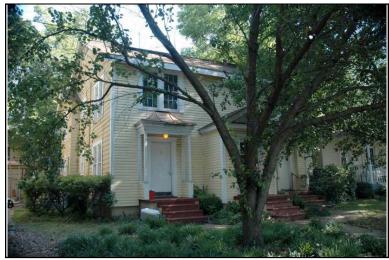

Location:

Historic name(s): **House, Not Named**Common name: Southeast Appraisers

University Blvd., 2720

### **Description**

T-shaped 1-story frame dwelling with a cross gable composition shingle roof; faces south, 4x2 bay core with front and rear facing gable wings at east; less than full facade shed porch with turned posts; central entrance at facade flanked to the west by a triple 6/6 double hung sash window, paired similar single windows to east, similar windows at side elevations; plain weatherboard siding; brick foundation.

| Condition: gc Historic Use:                   | Single Dw                                  |                         | good<br>Farm   | •                            | Comn   | Category: Building nerce/Trade tion:Business/Professional Office |
|-----------------------------------------------|--------------------------------------------|-------------------------|----------------|------------------------------|--------|------------------------------------------------------------------|
| Historical I                                  | nformation                                 |                         |                |                              |        |                                                                  |
| Construction<br>Construction<br>appears on    | n and design                               | n details sug           |                |                              | a 1900 | and remodeled circa 1950. This house                             |
| Evaluation                                    |                                            |                         |                |                              |        |                                                                  |
| Consultant R<br>NR District Re<br>Discussion: | isting Name:<br>lecommend.:<br>ef. Number: | Co                      | Individually L | 」Listed in Dis               | strict | Date:                                                            |
| Notes:  Documenta                             | tion                                       |                         |                |                              |        |                                                                  |
| Photos:  prints slides negatives digital      | Photo<br>001A.jpg                          | View of:<br>Oblique, fa | ic. NE         | <br>Date Survey<br>Surveyor: |        | 5/19/2006 Modified: 5/23/2006<br>David B. Schneider              |