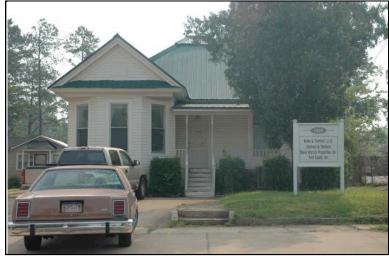

Historic name(s): Commercial Building, Not Named

Common name: P.E. Lamoreaux Assoc., Inc. Conference Center

University Blvd., 2624 Location:

### **Description**

Rectangular 1-story brick church building with a front-facing gable composition shingle roof; faces south, 3x3 bay core; full facade pedimented gable porch with columns; central entrance at facade with multi-light transom flanked by fixed 12-light wood windows, similar triple windows at side elevations; exposed brick exterior walls; brick foundation.

| Condition: go Historic Use:                 | Religion<br>Function: | Integrity<br>Religious |                | Owners                     |                         | Comr   | Category: Bui<br>merce/Trade<br>tion:Business/Profes |                     |
|---------------------------------------------|-----------------------|------------------------|----------------|----------------------------|-------------------------|--------|------------------------------------------------------|---------------------|
| nistorical ii                               | HOTHIALIOH            |                        |                |                            |                         |        |                                                      |                     |
| Construction<br>Construction<br>1923/1950 S | n and desig           | n details              | suggest tha    | ntion Date:<br>nt_this_chu | rch was built           | circa  | 1920. The building                                   | is is shown on the  |
| Evaluation                                  |                       |                        |                |                            |                         |        |                                                      |                     |
| National Regi<br>NR L<br>Consultant R       | isting Name:          | □ N/A [                | ☐ Individuall  | y Listed [                 | Listed in Di            | strict | Date:                                                |                     |
| NR District Re<br>Discussion:<br>Notes:     |                       |                        | Contributing § | Status:                    |                         |        |                                                      |                     |
| Documenta                                   | tion                  |                        |                |                            |                         |        |                                                      |                     |
| Photos:  prints slides negatives digital    | Photo<br>007A.jpg     | View of:<br>Oblique,   | fac. NE        |                            | Date Surve<br>Surveyor: | •      | 5/19/2006 Mo<br>David B. Schneider                   | dified: _3/31/2009_ |