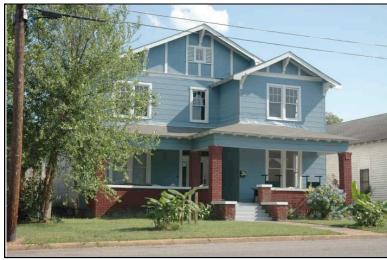

| Survey Number:    |                        | 6 |
|-------------------|------------------------|---|
| Historic name(s): | House, Not Named       |   |
| Common name:      |                        |   |
| Location:         | University Blvd., 2626 |   |

Rectangular 2.5-story frame dwelling with a cross gable composition shingle roof with 1 interior brick chimney; faces south, 2x3 bay core with a secondary rear wing to the east flanked to the west by a now enclosed former porch; full facade gable porch with brick piers appears to be a later alteration; entrance at east bay of facade with transom flanked by triple 1/1 double hung sash window, similar triple window at 2nd level flanked by a hipped dormer, similar single windows at side elevations; plain weatherboard siding; brick foundation.

| Historic Use:                           | Single Dw<br>Function: | Integrity: g<br>elling - Non F<br>Residence |                 |                       | •            | Single | Category: Building  Dwelling - Non Farm  ion: Residence |
|-----------------------------------------|------------------------|---------------------------------------------|-----------------|-----------------------|--------------|--------|---------------------------------------------------------|
| Historical Ir                           | nformation             |                                             |                 |                       |              |        |                                                         |
|                                         | and design             | ca.<br>n details sugg<br>950 Sanborn        | est that this   | Date: 193<br>house wa |              | a 1890 | 0 and remodeled circa 1930. The house                   |
| Evaluation                              |                        |                                             |                 |                       |              |        |                                                         |
| National Regi<br>NR L<br>Consultant R   | isting Name:           | □ N/A □ Ir                                  | ndividually Li  | isted 🗌 L             | isted in Dis | strict | Date:                                                   |
| NR District Re<br>Discussion:<br>Notes: |                        | Con                                         | tributing State | us:                   |              |        |                                                         |
| Documenta                               | tion                   |                                             |                 |                       |              |        |                                                         |
| Photos:                                 | Photo                  | View of:                                    |                 |                       | Date Surve   | ved: 5 | 7/19/2006 Modified: 5/23/2006                           |
| ☐ prints ☐ slides ☐ negatives ☐ digital | 006A.jpg<br>10         | Oblique, fac.                               |                 |                       | Surveyor:    |        | David B. Schneider                                      |