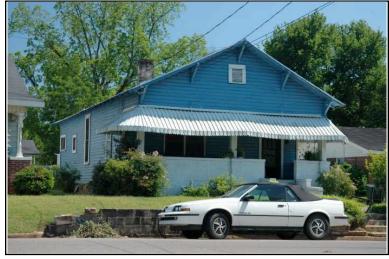

| Survey Number: |                  | 4 |
|----------------|------------------|---|
| ,              | House, Not Named |   |
| Common name:   |                  |   |
| Location:      | 27th Ave., 411   |   |

Rectangular 1-story frame dwelling with a front-facing gable composition shingle roof with 2 interior brick chimneys; faces west, 5x3 bay core with rear shed extension; less than full facade gable porch with paired columns on stucco pedestals; off-center entrance at facade with transom flanked by single 9/1 double hung sash windows, similar single windows at side elevations; replacement asbestos shingle siding; stucco foundation.

| Condition: gc Historic Use:                    | Single Dw<br>Function: |            | fair (<br>Farm                                    | -          | •           | Single  | Category:<br>Dwelling - Nor<br>on:Residence | •           |               |
|------------------------------------------------|------------------------|------------|---------------------------------------------------|------------|-------------|---------|---------------------------------------------|-------------|---------------|
| Historical Ir                                  | formation              |            |                                                   |            |             |         |                                             |             |               |
|                                                | and design             |            | Alteration [<br>gest that this h<br>Map; rear she | nouse was  | built circ  |         | and remodele porch.                         | d circa 195 | 5. This house |
| Evaluation                                     |                        |            |                                                   |            |             |         |                                             |             |               |
|                                                | sting Name:            | □ N/A □ II | ndividually Lis                                   | ted 🗌 Lis  | sted in Dis | strict  | Date:                                       |             |               |
| Consultant R NR District Re Discussion: Notes: |                        | Cor        | ntributing Status                                 | <b>:</b> : |             |         |                                             |             |               |
| Documenta                                      | tion                   |            |                                                   |            |             |         |                                             |             |               |
| Photos:                                        | Photo                  | View of:   |                                                   | Г          | ate Survey  | /ed: 5/ | 19/2006                                     | Modified:   | 3/31/2009     |
| □ prints □ slides □ negatives □ digital        | 004A.jpg               |            | . NE                                              |            | Surveyor:   |         | avid B. Schnei                              | _           | 3/3 1/2009    |