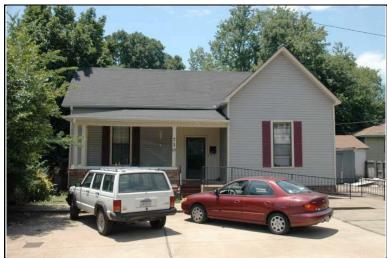

| Survey Number:    |                  | 3 |
|-------------------|------------------|---|
| Historic name(s): | House, Not Named |   |
| Common name:      |                  |   |
| Location:         | 27th Ave., 406   |   |

Irregular-shaped 2-story frame dwelling with a hipped composition shingle roof with 2 interior stuccoed chimneys; faces east, 3x2 bay core with side projection to south and rear extension; full facade hipped porch with columns wraps to south elevation; off-center entrance at facade with transom flanked by a single 1/1 double hung sash window, similar single windows at side elevations; plain weatherboard siding; brick foundation.

| Condition: gc<br>Historic Use:                                         | Single Dw                  | Integrity: goo<br>velling - Non Farn<br>Residence    |                           |   | •                        | Single  | Category<br>Dwelling - Nor<br>on:Residence |                  |              |
|------------------------------------------------------------------------|----------------------------|------------------------------------------------------|---------------------------|---|--------------------------|---------|--------------------------------------------|------------------|--------------|
| Historical Ir                                                          | nformation                 |                                                      |                           |   |                          |         |                                            |                  |              |
|                                                                        | and design                 | <u>ca.</u><br>n details suggest<br>ne rear addition. | Alteration<br>t that this | • |                          | a 1905. | This house a                               | ppears on th     | ne 1923/1950 |
| Evaluation                                                             |                            |                                                      |                           |   |                          |         |                                            |                  |              |
| National Regi<br>NR L<br>Consultant R<br>NR District Re<br>Discussion: | isting Name:<br>ecommend.: | □ N/A □ Indiv                                        | vidually List             |   | Listed in Dis            | etrict  | Date:                                      |                  |              |
| Notes:                                                                 | tion                       |                                                      |                           |   |                          |         |                                            |                  |              |
| Photos:  prints slides negatives digital                               | Photo<br>003A.jpg          | View of:<br>Oblique, fac. N                          | W                         |   | Date Survey<br>Surveyor: |         | 19/2006<br>avid B. Schnei                  | Modified:<br>der | 5/21/2006    |