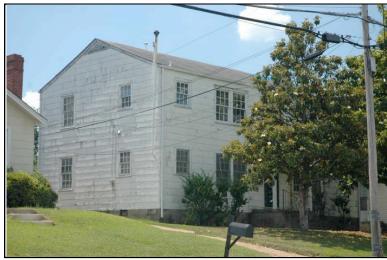

Location:

Historic name(s): **House, Not Named**Common name: Southeast Appraisers

University Blvd., 2720

### **Description**

T-shaped 1-story frame dwelling with a cross gable composition shingle roof; faces south, 4x2 bay core with front and rear facing gable wings at east; less than full facade shed porch with turned posts; central entrance at facade flanked to the west by a triple 6/6 double hung sash window, paired similar single windows to east, similar windows at side elevations; plain weatherboard siding; brick foundation.

| Condition: gc Historic Use:                   | Single Dw                                  |                         | good<br>Farm   | •                            | Comn   | Category: Building nerce/Trade tion:Business/Professional Office |
|-----------------------------------------------|--------------------------------------------|-------------------------|----------------|------------------------------|--------|------------------------------------------------------------------|
| Historical I                                  | nformation                                 |                         |                |                              |        |                                                                  |
| Construction<br>Construction<br>appears on    | n and design                               | n details sug           |                |                              | a 1900 | and remodeled circa 1950. This house                             |
| Evaluation                                    |                                            |                         |                |                              |        |                                                                  |
| Consultant R<br>NR District Re<br>Discussion: | isting Name:<br>lecommend.:<br>ef. Number: | Co                      | Individually L | 」Listed in Dis               | strict | Date:                                                            |
| Notes:  Documenta                             | tion                                       |                         |                |                              |        |                                                                  |
| Photos:  prints slides negatives digital      | Photo<br>001A.jpg                          | View of:<br>Oblique, fa | ic. NE         | <br>Date Survey<br>Surveyor: |        | 5/19/2006 Modified: 5/23/2006<br>David B. Schneider              |