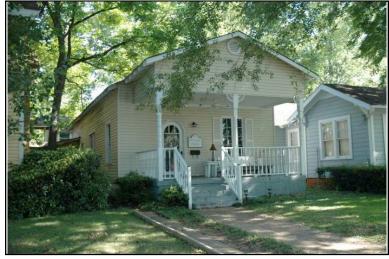

| Survey Number: |                  | 2 |
|----------------|------------------|---|
| ,              | House, Not Named |   |
| Common name:   |                  |   |
| Location:      | 27th Ave., 416   |   |

27th Ave., 416

### **Description**

Rectangular 1-story frame dwelling with a hipped V-crimped metal roof with exposed rafter ends, 2 interior brick chimneys; faces east, 3x2 bay core; full facade shed porch with tapered wood posts and turned balustrade, north bay now enclosed; central entrance at facade with transom flanked to the south by a single 1/1 double hung sash window, similar single windows at side elevations; replacement asbestos shingle siding; brick foundation.

| Condition: fai                                 | Single Dw<br>Function: |                          | fair Ov<br>Farm                                       | -       | •                       | Single | Category:<br>Dwelling - Non<br>on:Residence | •         |           |
|------------------------------------------------|------------------------|--------------------------|-------------------------------------------------------|---------|-------------------------|--------|---------------------------------------------|-----------|-----------|
| Historical Ir                                  | nformation             |                          |                                                       |         |                         |        |                                             |           |           |
|                                                | and designappears on   |                          | Alteration Da<br>Igest that this ho<br>50 Sanborn Map | ouse wa | s built cire            | ca 191 |                                             |           |           |
| Evaluation  National Regi  NR Li  Consultant R | sting Name:            | □ N/A □ I                | ndividually Liste                                     | d 🗌 Lis | sted in Dis             | trict  | Date:                                       |           |           |
| NR District Re<br>Discussion:<br>Notes:        |                        | Co                       | ntributing Status:                                    |         |                         |        |                                             |           |           |
| Documenta                                      | tion                   |                          |                                                       |         |                         |        |                                             |           |           |
| Photos:  prints slides negatives digital       | Photo<br>002A.jpg      | View of:<br>Oblique, fac | c. NW                                                 |         | ate Survey<br>Surveyor: |        | 19/2006<br>avid B. Schneid                  | Modified: | 5/21/2006 |