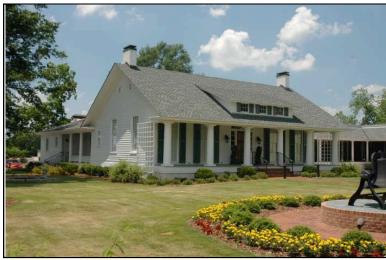

Historic name(s): Commercial Building, Not Named

Common name: P.E. Lamoreaux Assoc., Inc. Conference Center

University Blvd., 2624 Location:

### **Description**

Rectangular 1-story brick church building with a front-facing gable composition shingle roof; faces south, 3x3 bay core; full facade pedimented gable porch with columns; central entrance at facade with multi-light transom flanked by fixed 12-light wood windows, similar triple windows at side elevations; exposed brick exterior walls; brick foundation.