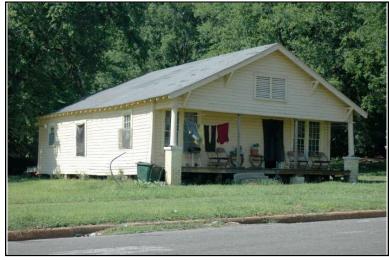

| Survey Number: |                  | 2 |
|----------------|------------------|---|
| ,              | House, Not Named |   |
| Common name:   |                  |   |
| Location:      | 27th Ave., 416   |   |

27th Ave., 416

### **Description**

Rectangular 1-story frame dwelling with a hipped V-crimped metal roof with exposed rafter ends, 2 interior brick chimneys; faces east, 3x2 bay core; full facade shed porch with tapered wood posts and turned balustrade, north bay now enclosed; central entrance at facade with transom flanked to the south by a single 1/1 double hung sash window, similar single windows at side elevations; replacement asbestos shingle siding; brick foundation.

| Condition: fai                                 | Single Dw<br>Function: |                          | fair Ov<br>Farm                                       | -       | •                       | Single | Category:<br>Dwelling - Non<br>on:Residence | •         |           |
|------------------------------------------------|------------------------|--------------------------|-------------------------------------------------------|---------|-------------------------|--------|---------------------------------------------|-----------|-----------|
| Historical Ir                                  | nformation             |                          |                                                       |         |                         |        |                                             |           |           |
|                                                | and designappears on   |                          | Alteration Da<br>Igest that this ho<br>50 Sanborn Map | ouse wa | s built cire            | ca 191 |                                             |           |           |
| Evaluation  National Regi  NR Li  Consultant R | sting Name:            | □ N/A □ I                | ndividually Liste                                     | d 🗌 Lis | sted in Dis             | trict  | Date:                                       |           |           |
| NR District Re<br>Discussion:<br>Notes:        |                        | Co                       | ntributing Status:                                    |         |                         |        |                                             |           |           |
| Documenta                                      | tion                   |                          |                                                       |         |                         |        |                                             |           |           |
| Photos:  prints slides negatives digital       | Photo<br>002A.jpg      | View of:<br>Oblique, fac | c. NW                                                 |         | ate Survey<br>Surveyor: |        | 19/2006<br>avid B. Schneid                  | Modified: | 5/21/2006 |