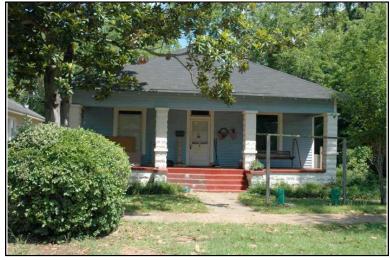

| Survey Number:    |                  | 3 |
|-------------------|------------------|---|
| Historic name(s): | House, Not Named |   |
| Common name:      |                  |   |
| Location:         | 27th Ave., 406   |   |

Irregular-shaped 2-story frame dwelling with a hipped composition shingle roof with 2 interior stuccoed chimneys; faces east, 3x2 bay core with side projection to south and rear extension; full facade hipped porch with columns wraps to south elevation; off-center entrance at facade with transom flanked by a single 1/1 double hung sash window, similar single windows at side elevations; plain weatherboard siding; brick foundation.

| Condition: gc<br>Historic Use:                                         | Single Dw                  | Integrity: goo<br>velling - Non Farn<br>Residence    |                           |   | •                        | Single  | Category<br>Dwelling - Nor<br>on:Residence |                  |              |
|------------------------------------------------------------------------|----------------------------|------------------------------------------------------|---------------------------|---|--------------------------|---------|--------------------------------------------|------------------|--------------|
| Historical Ir                                                          | nformation                 |                                                      |                           |   |                          |         |                                            |                  |              |
|                                                                        | and design                 | <u>ca.</u><br>n details suggest<br>ne rear addition. | Alteration<br>t that this | • |                          | a 1905. | This house a                               | ppears on th     | ne 1923/1950 |
| Evaluation                                                             |                            |                                                      |                           |   |                          |         |                                            |                  |              |
| National Regi<br>NR L<br>Consultant R<br>NR District Re<br>Discussion: | isting Name:<br>ecommend.: | □ N/A □ Indiv                                        | vidually List             |   | Listed in Dis            | etrict  | Date:                                      |                  |              |
| Notes:                                                                 | tion                       |                                                      |                           |   |                          |         |                                            |                  |              |
| Photos:  prints slides negatives digital                               | Photo<br>003A.jpg          | View of:<br>Oblique, fac. N                          | W                         |   | Date Survey<br>Surveyor: |         | 19/2006<br>avid B. Schnei                  | Modified:<br>der | 5/21/2006    |