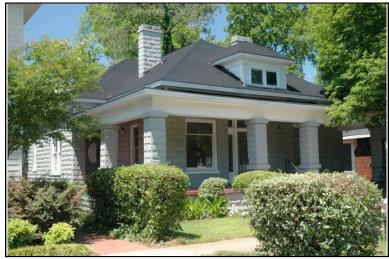

Survey Number: \_\_\_\_

10

Historic name(s): House, Not Named

Common name: The Party House

Location: University Blvd., 2616

### **Description**

Rectangular 1-story frame dwelling with a front-facing gable composition shingle roof; faces south, 2x4 bay core; less than full facade gable porch with turned posts; entrance at west bay of facade flanked by a single window, single 6/6 double hung sash windows at side elevations; replacement vinyl siding; concrete block foundation.

| Condition: go Historic Use:                      | Single Dw<br>Function:        | elling - Non Far                        |                  | Current Use    | Comn     | Category: Building<br>nerce/Trade<br>tion:Meeting Hall |
|--------------------------------------------------|-------------------------------|-----------------------------------------|------------------|----------------|----------|--------------------------------------------------------|
| Historical II                                    | ntormation                    |                                         |                  |                |          |                                                        |
|                                                  | n and desig                   | ca.<br>In details sugg<br>the 1923/1950 |                  |                | It circa | 1935 and remodeled circa 1990. Th                      |
| Fivelination                                     |                               |                                         |                  |                |          |                                                        |
| Evaluation                                       |                               |                                         |                  |                |          |                                                        |
| National Reg<br>NR L                             | ister Status:<br>isting Name: | ∐ N/A ∐ Indi                            | ividually Listed | ☐ Listed in D  | strict   | Date:                                                  |
| Consultant F NR District R Discussion: Notes:    | ef. Number:                   | Contributing Statu                      |                  |                |          | _                                                      |
| Documenta                                        | tion                          |                                         |                  |                |          |                                                        |
|                                                  |                               | View of                                 |                  | Data Com       |          | 140/0000 Madified. 0/04/0000                           |
| Photos:  ☐ prints ☐ slides ☐ negatives ☒ digital | Photo<br>010A.jpg             | View of:<br>Oblique, fac. N             | NE               | Date Surveyor: | •        | 5/19/2006 Modified:3/31/2009<br>David B. Schneider     |