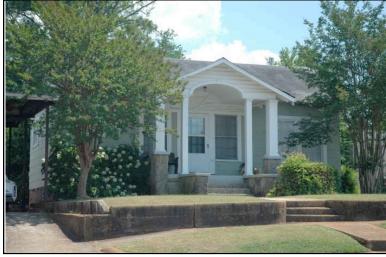

| Survey Number:    |                        | 9 |
|-------------------|------------------------|---|
| Historic name(s): | House, Not Named       |   |
| Common name:      |                        |   |
| Location:         | University Blvd., 2618 |   |

Rectangular 2-story frame dwelling with a side gable composition shingle roof; faces south, 3x3 bay core with 1-story front-facing gable projection centered at facade; hipped stoops at entrances at outer bays of facade with entrances wood posts, entrance at projection, double 6/6 double hung sash windows at upper level, similar single and double windows at side elevations; replacement vinyl siding; concrete block foundation.

| Condition: go<br>Historic Use:                          | Single Dw                   |                         | fair<br>Farm               | =  | •                        | Multipl |                         |          |           |             |
|---------------------------------------------------------|-----------------------------|-------------------------|----------------------------|----|--------------------------|---------|-------------------------|----------|-----------|-------------|
| Historical In                                           | nformation                  |                         |                            |    |                          |         |                         |          |           |             |
| Construction Construction 1923/1950                     | n and desig                 |                         | Alteration uggest that thi |    |                          | circa 1 | 1940. The               | building | is is s   | hown_on_the |
| Evaluation                                              |                             |                         |                            |    |                          |         |                         |          |           |             |
| National Regi<br>NR L<br>Consultant R<br>NR District Re | isting Name:<br>lecommend.: |                         | Individually Lis           |    | sted in Dis              | trict   | Date:                   |          |           |             |
| Discussion: Notes:                                      |                             |                         | ontributing Statu          | S. |                          |         |                         |          |           |             |
| Documenta                                               | tion                        |                         |                            |    |                          |         |                         |          |           |             |
| Photos:  prints slides negatives digital                | Photo<br>009A.jpg           | View of:<br>Oblique, fa | ac. NE                     |    | Date Survey<br>Gurveyor: |         | /19/2006<br>avid B. Scl |          | lified: _ | 3/31/2009   |