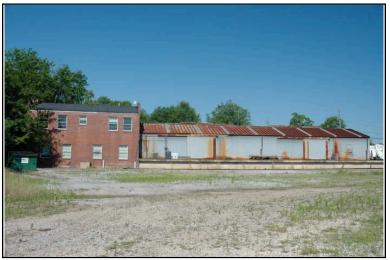

Survey Number: 5
Historic name(s): Ancillary Building, Not Named
Common name:

Location: 27th Ave., 415

### **Description**

Original building at north represented by a rectangular 2-story frame section with a front-facing gable metal roof with boxed cornice with returns; faces west, 1x2 bay core with 1-story 4x1 bay addition to the south; no porch; central entrance at facade of core with double leaf doors, single wood 6/6 window at upper level, similar single windows at north elevation; replacement vinyl siding; foundation not visible.

| Condition: go<br>Historic Use:                                         | Secondar<br>Function:      |                          | fairO\            | wnership: privateCurrent Use:                          |                      |                    | Building         |                 |
|------------------------------------------------------------------------|----------------------------|--------------------------|-------------------|--------------------------------------------------------|----------------------|--------------------|------------------|-----------------|
| Historical Ir                                                          | nformation                 |                          |                   |                                                        |                      |                    |                  |                 |
|                                                                        | and design                 |                          | est that this ho  | ate: 1990 ca.<br>use was built circ<br>50 Sanborn Map. | a 1890 and           | remodeled          | circa 1990       | D. The original |
| Evaluation                                                             |                            |                          |                   |                                                        |                      |                    |                  |                 |
| National Regi<br>NR L<br>Consultant R<br>NR District Re<br>Discussion: | isting Name:<br>ecommend.: |                          | ndividually Liste | ed □ Listed in Di                                      | strict Dat           | te:                |                  |                 |
| Notes:                                                                 | tion                       |                          |                   |                                                        |                      |                    |                  |                 |
|                                                                        |                            | \ <i>u</i> ''            |                   |                                                        |                      |                    |                  | 0/0//2222       |
| Photos:  ☐ prints ☐ slides ☐ negatives ☐ digital                       | Photo<br>005A.jpg          | View of:<br>Oblique, fac | . NE              | Date Surve<br>Surveyor:                                | yed: 5/19/2<br>David | 2006<br>B. Schneic | Modified:<br>der | 3/31/2009       |