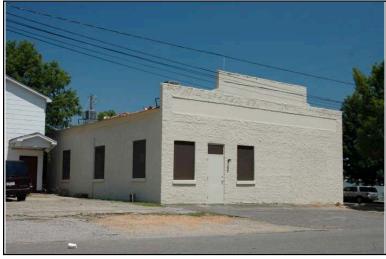

Survey Number: 5
Historic name(s): Ancillary Building, Not Named
Common name:

Location: 27th Ave., 415

### **Description**

Original building at north represented by a rectangular 2-story frame section with a front-facing gable metal roof with boxed cornice with returns; faces west, 1x2 bay core with 1-story 4x1 bay addition to the south; no porch; central entrance at facade of core with double leaf doors, single wood 6/6 window at upper level, similar single windows at north elevation; replacement vinyl siding; foundation not visible.

| Condition: go<br>Historic Use:                                         | Secondar<br>Function:      |                          | fairO\            | wnership: privateCurrent Use:                          |                      |                    | Building         |                 |
|------------------------------------------------------------------------|----------------------------|--------------------------|-------------------|--------------------------------------------------------|----------------------|--------------------|------------------|-----------------|
| Historical Ir                                                          | nformation                 |                          |                   |                                                        |                      |                    |                  |                 |
|                                                                        | and design                 |                          | est that this ho  | ate: 1990 ca.<br>use was built circ<br>50 Sanborn Map. | a 1890 and           | remodeled          | circa 1990       | D. The original |
| Evaluation                                                             |                            |                          |                   |                                                        |                      |                    |                  |                 |
| National Regi<br>NR L<br>Consultant R<br>NR District Re<br>Discussion: | isting Name:<br>ecommend.: |                          | ndividually Liste | ed □ Listed in Di                                      | strict Dat           | te:                |                  |                 |
| Notes:                                                                 | tion                       |                          |                   |                                                        |                      |                    |                  |                 |
|                                                                        |                            | \ <i>u</i> ''            |                   |                                                        |                      |                    |                  | 0/0//2222       |
| Photos:  ☐ prints ☐ slides ☐ negatives ☐ digital                       | Photo<br>005A.jpg          | View of:<br>Oblique, fac | . NE              | Date Surve<br>Surveyor:                                | yed: 5/19/2<br>David | 2006<br>B. Schneic | Modified:<br>der | 3/31/2009       |