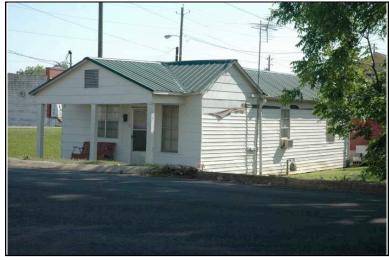

| Survey Number: |                  | 4 |
|----------------|------------------|---|
| ,              | House, Not Named |   |
| Common name:   |                  |   |
| Location:      | 27th Ave., 411   |   |

Rectangular 1-story frame dwelling with a front-facing gable composition shingle roof with 2 interior brick chimneys; faces west, 5x3 bay core with rear shed extension; less than full facade gable porch with paired columns on stucco pedestals; off-center entrance at facade with transom flanked by single 9/1 double hung sash windows, similar single windows at side elevations; replacement asbestos shingle siding; stucco foundation.

| Condition: gc Historic Use:                    | Single Dw<br>Function: |            | fair (<br>Farm                                    | -          | •           | Single  | Category:<br>Dwelling - Nor<br>on:Residence | •           |               |
|------------------------------------------------|------------------------|------------|---------------------------------------------------|------------|-------------|---------|---------------------------------------------|-------------|---------------|
| Historical Ir                                  | formation              |            |                                                   |            |             |         |                                             |             |               |
|                                                | and design             |            | Alteration [<br>gest that this h<br>Map; rear she | nouse was  | built circ  |         | and remodele porch.                         | d circa 195 | 5. This house |
| Evaluation                                     |                        |            |                                                   |            |             |         |                                             |             |               |
|                                                | sting Name:            | □ N/A □ II | ndividually Lis                                   | ted 🗌 Lis  | sted in Dis | strict  | Date:                                       |             |               |
| Consultant R NR District Re Discussion: Notes: |                        | Cor        | ntributing Status                                 | <b>:</b> : |             |         |                                             |             |               |
| Documenta                                      | tion                   |            |                                                   |            |             |         |                                             |             |               |
| Photos:                                        | Photo                  | View of:   |                                                   | Г          | ate Survey  | /ed: 5/ | 19/2006                                     | Modified:   | 3/31/2009     |
| □ prints □ slides □ negatives □ digital        | 004A.jpg               |            | . NE                                              |            | Surveyor:   |         | avid B. Schnei                              | _           | 3/3 1/2009    |