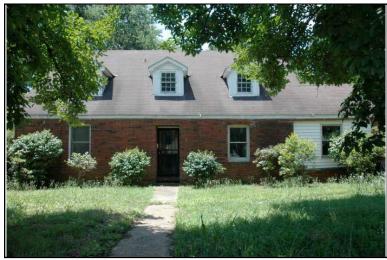

| Survey Number: |                  | 2 |
|----------------|------------------|---|
| ,              | House, Not Named |   |
| Common name:   |                  |   |
| Location:      | 27th Ave., 416   |   |

27th Ave., 416

### **Description**

Rectangular 1-story frame dwelling with a hipped V-crimped metal roof with exposed rafter ends, 2 interior brick chimneys; faces east, 3x2 bay core; full facade shed porch with tapered wood posts and turned balustrade, north bay now enclosed; central entrance at facade with transom flanked to the south by a single 1/1 double hung sash window, similar single windows at side elevations; replacement asbestos shingle siding; brick foundation.

| Condition: fai                                 | Single Dw<br>Function: |                          | fair Ov<br>Farm                                       | -       | •                       | Single | Category:<br>Dwelling - Non<br>on:Residence | •         |           |
|------------------------------------------------|------------------------|--------------------------|-------------------------------------------------------|---------|-------------------------|--------|---------------------------------------------|-----------|-----------|
| Historical Ir                                  | nformation             |                          |                                                       |         |                         |        |                                             |           |           |
|                                                | and designappears on   |                          | Alteration Da<br>Igest that this ho<br>50 Sanborn Map | ouse wa | s built cire            | ca 191 |                                             |           |           |
| Evaluation  National Regi  NR Li  Consultant R | sting Name:            | □ N/A □ I                | ndividually Liste                                     | d 🗌 Lis | sted in Dis             | trict  | Date:                                       |           |           |
| NR District Re<br>Discussion:<br>Notes:        |                        | Co                       | ntributing Status:                                    |         |                         |        |                                             |           |           |
| Documenta                                      | tion                   |                          |                                                       |         |                         |        |                                             |           |           |
| Photos:  prints slides negatives digital       | Photo<br>002A.jpg      | View of:<br>Oblique, fac | c. NW                                                 |         | ate Survey<br>Surveyor: |        | 19/2006<br>avid B. Schneid                  | Modified: | 5/21/2006 |