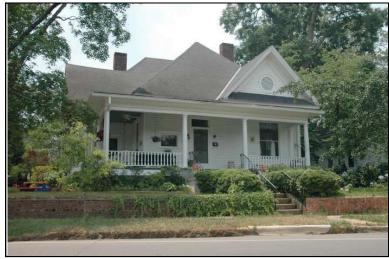

| Survey Number: |                  | 2 |
|----------------|------------------|---|
| ,              | House, Not Named |   |
| Common name:   |                  |   |
| Location:      | 27th Ave., 416   |   |

27th Ave., 416

### **Description**

Rectangular 1-story frame dwelling with a hipped V-crimped metal roof with exposed rafter ends, 2 interior brick chimneys; faces east, 3x2 bay core; full facade shed porch with tapered wood posts and turned balustrade, north bay now enclosed; central entrance at facade with transom flanked to the south by a single 1/1 double hung sash window, similar single windows at side elevations; replacement asbestos shingle siding; brick foundation.