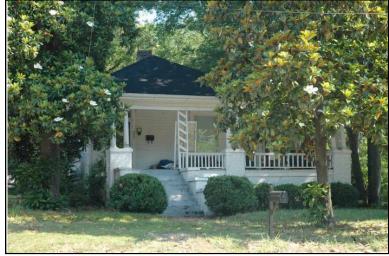

### **Description**

T-shaped 1-story frame dwelling with a cross gable composition shingle roof; faces south, 4x2 bay core with front and rear facing gable wings at east; less than full facade shed porch with turned posts; central entrance at facade flanked to the west by a triple 6/6 double hung sash window, paired similar single windows to east, similar windows at side elevations; plain weatherboard siding; brick foundation.

| Condition: gc Historic Use:                   | Single Dw                                  |                         | good<br>Farm   | •                            | Comn   | Category: Building nerce/Trade tion:Business/Professional Office |
|-----------------------------------------------|--------------------------------------------|-------------------------|----------------|------------------------------|--------|------------------------------------------------------------------|
| Historical I                                  | nformation                                 |                         |                |                              |        |                                                                  |
| Construction<br>Construction<br>appears on    | n and design                               | n details sug           |                |                              | a 1900 | and remodeled circa 1950. This house                             |
| Evaluation                                    |                                            |                         |                |                              |        |                                                                  |
| Consultant R<br>NR District Re<br>Discussion: | isting Name:<br>lecommend.:<br>ef. Number: | Co                      | Individually L | 」Listed in Dis               | strict | Date:                                                            |
| Notes:  Documenta                             | tion                                       |                         |                |                              |        |                                                                  |
| Photos:  prints slides negatives digital      | Photo<br>001A.jpg                          | View of:<br>Oblique, fa | ic. NE         | <br>Date Survey<br>Surveyor: |        | 5/19/2006 Modified: 5/23/2006<br>David B. Schneider              |