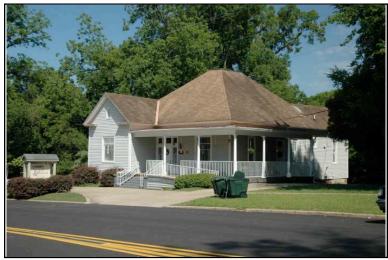

View of:<br>Facade, fac<br>Oblique, fac |                  |         | Date Survey<br>Surveyor:   |       | /19/2006<br>avid B. Schne    | Modified:   | 3/31/2009                   |

Historic name(s): House, Not Named

Common name: Capitol School, Preschool

Location: 6th St., 2818

#### **Description**

Rectangular 1-story frame dwelling with a hipped composition shingle roof with front-facing cross gable; faces south, 3x2 bay core with a front-facing gable projection at the west bay of its facade and a rear gable wing; less than full facade hipped porch with columns wraps to east elevation; central entrance at facade with transom & sidelights flanked by single wood 1/1 double hung sash windows, similar windows at side elevations; replacement vinyl siding (1990 ca.), brick foundation.



| Condition: go<br>Historic Use:           | Single Dw                                  |                         |                |      | Current Use:             | Com    | Category: Building<br>merce/Trade<br>ction: School |        |
|------------------------------------------|--------------------------------------------|-------------------------|----------------|------|--------------------------|--------|----------------------------------------------------|--------|
| Historical In                            | nformation                                 |                         |                |      |                          |        |                                                    |        |
|                                          | n and desig