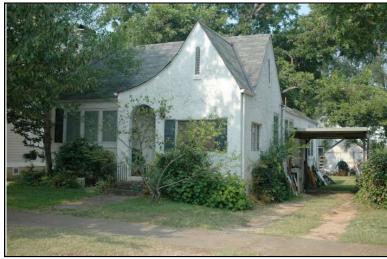

| Survey Number: |                  | 4 |
|----------------|------------------|---|
| ,              | House, Not Named |   |
| Common name:   |                  |   |
| Location:      | 27th Ave., 411   |   |

Rectangular 1-story frame dwelling with a front-facing gable composition shingle roof with 2 interior brick chimneys; faces west, 5x3 bay core with rear shed extension; less than full facade gable porch with paired columns on stucco pedestals; off-center entrance at facade with transom flanked by single 9/1 double hung sash windows, similar single windows at side elevations; replacement asbestos shingle siding; stucco foundation.

| Condition: gc Historic Use:                    | Single Dw<br>Function: |            | fair (<br>Farm                                    | -          | •           | Single  | Category:<br>Dwelling - Nor<br>on:Residence | •           |               |
|------------------------------------------------|------------------------|------------|---------------------------------------------------|------------|-------------|---------|---------------------------------------------|-------------|---------------|
| Historical Ir                                  | formation              |            |                                                   |            |             |         |                                             |             |               |
|                                                | and design             |            | Alteration [<br>gest that this h<br>Map; rear she | nouse was  | built circ  |         | and remodele porch.                         | d circa 195 | 5. This house |
| Evaluation                                     |                        |            |                                                   |            |             |         |                                             |             |               |
|                                                | sting Name:            | □ N/A □ II | ndividually Lis                                   | ted 🗌 Lis  | sted in Dis | strict  | Date:                                       |             |               |
| Consultant R NR District Re Discussion: Notes: |                        | Cor        | ntributing Status                                 | <b>:</b> : |             |         |                                             |             |               |
| Documenta                                      | tion                   |            |                                                   |            |             |         |                                             |             |               |
| Photos:                                        | Photo                  | View of:   |                                                   | Г          | ate Survey  | /ed: 5/ | 19/2006                                     | Modified:   | 3/31/2009     |
| □ prints □ slides □ negatives □ digital        | 004A.jpg               |            | . NE                                              |            | Surveyor:   |         | avid B. Schnei                              | _           | 3/3 1/2009    |