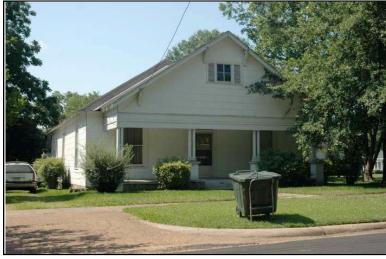

Location:

Historic name(s): **House, Not Named**Common name: Southeast Appraisers

University Blvd., 2720

### **Description**

T-shaped 1-story frame dwelling with a cross gable composition shingle roof; faces south, 4x2 bay core with front and rear facing gable wings at east; less than full facade shed porch with turned posts; central entrance at facade flanked to the west by a triple 6/6 double hung sash window, paired similar single windows to east, similar windows at side elevations; plain weatherboard siding; brick foundation.

| Condition: gc Historic Use:                   | Single Dw                                  |                         | good<br>Farm   | •                            | Comn   | Category: Building nerce/Trade tion:Business/Professional Office |
|-----------------------------------------------|--------------------------------------------|-------------------------|----------------|------------------------------|--------|------------------------------------------------------------------|
| Historical I                                  | nformation                                 |                         |                |                              |        |                                                                  |
| Construction<br>Construction<br>appears on    | n and design                               | n details sug           |                |                              | a 1900 | and remodeled circa 1950. This house                             |
| Evaluation                                    |                                            |                         |                |                              |        |                                                                  |
| Consultant R<br>NR District Re<br>Discussion: | isting Name:<br>lecommend.:<br>ef. Number: | Co                      | Individually L | 」Listed in Dis               | strict | Date:                                                            |
| Notes:  Documenta                             | tion                                       |                         |                |                              |        |                                                                  |
| Photos:  prints slides negatives digital      | Photo<br>001A.jpg                          | View of:<br>Oblique, fa | ic. NE         | <br>Date Survey<br>Surveyor: |        | 5/19/2006 Modified: 5/23/2006<br>David B. Schneider              |