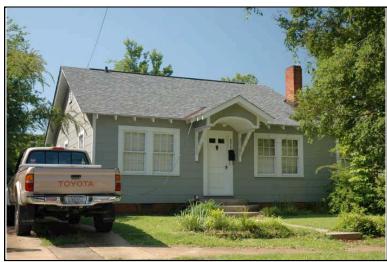

| Survey Number: |                  | 2 |
|----------------|------------------|---|
| ,              | House, Not Named |   |
| Common name:   |                  |   |
| Location:      | 27th Ave., 416   |   |

27th Ave., 416

### **Description**

Rectangular 1-story frame dwelling with a hipped V-crimped metal roof with exposed rafter ends, 2 interior brick chimneys; faces east, 3x2 bay core; full facade shed porch with tapered wood posts and turned balustrade, north bay now enclosed; central entrance at facade with transom flanked to the south by a single 1/1 double hung sash window, similar single windows at side elevations; replacement asbestos shingle siding; brick foundation.

| Condition: fai                                 | Single Dw<br>Function: |                          | fair Ov<br>Farm                                       | -       | •                       | Single | Category:<br>Dwelling - Non<br>on:Residence | •         |           |
|------------------------------------------------|------------------------|--------------------------|-------------------------------------------------------|---------|-------------------------|--------|---------------------------------------------|-----------|-----------|
| Historical Ir                                  | nformation             |                          |                                                       |         |                         |        |                                             |           |           |
|                                                | and designappears on   |                          | Alteration Da<br>Igest that this ho<br>50 Sanborn Map | ouse wa | s built cire            | ca 191 |                                             |           |           |
| Evaluation  National Regi  NR Li  Consultant R | sting Name:            | □ N/A □ I                | ndividually Liste                                     | d 🗌 Lis | sted in Dis             | trict  | Date:                                       |           |           |
| NR District Re<br>Discussion:<br>Notes:        |                        | Co                       | ntributing Status:                                    |         |                         |        |                                             |           |           |
| Documenta                                      | tion                   |                          |                                                       |         |                         |        |                                             |           |           |
| Photos:  prints slides negatives digital       | Photo<br>002A.jpg      | View of:<br>Oblique, fac | c. NW                                                 |         | ate Survey<br>Surveyor: |        | 19/2006<br>avid B. Schneid                  | Modified: | 5/21/2006 |