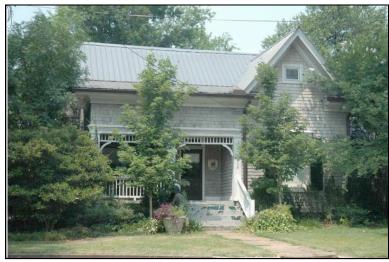

Location:

Historic name(s): **House, Not Named**Common name: Southeast Appraisers

University Blvd., 2720

### **Description**

T-shaped 1-story frame dwelling with a cross gable composition shingle roof; faces south, 4x2 bay core with front and rear facing gable wings at east; less than full facade shed porch with turned posts; central entrance at facade flanked to the west by a triple 6/6 double hung sash window, paired similar single windows to east, similar windows at side elevations; plain weatherboard siding; brick foundation.

| Condition: gc Historic Use:                   | Single Dw                                  |                         | good<br>Farm   | •                            | Comn   | Category: Building nerce/Trade tion:Business/Professional Office |
|-----------------------------------------------|--------------------------------------------|-------------------------|----------------|------------------------------|--------|------------------------------------------------------------------|
| Historical I                                  | nformation                                 |                         |                |                              |        |                                                                  |
| Construction<br>Construction<br>appears on    | n and design                               | n details sug           |                |                              | a 1900 | and remodeled circa 1950. This house                             |
| Evaluation                                    |                                            |                         |                |                              |        |                                                                  |
| Consultant R<br>NR District Re<br>Discussion: | isting Name:<br>lecommend.:<br>ef. Number: | Co                      | Individually L | 」Listed in Dis               | strict | Date:                                                            |
| Notes:  Documenta                             | tion                                       |                         |                |                              |        |                                                                  |
| Photos:  prints slides negatives digital      | Photo<br>001A.jpg                          | View of:<br>Oblique, fa | ic. NE         | <br>Date Survey<br>Surveyor: |        | 5/19/2006 Modified: 5/23/2006<br>David B. Schneider              |