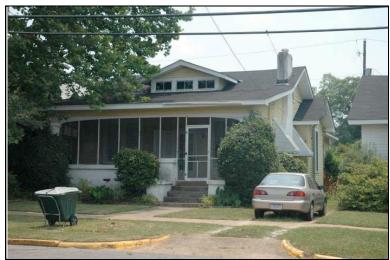

| Survey Number: |                  | 4 |
|----------------|------------------|---|
| ,              | House, Not Named |   |
| Common name:   |                  |   |
| Location:      | 27th Ave., 411   |   |

Rectangular 1-story frame dwelling with a front-facing gable composition shingle roof with 2 interior brick chimneys; faces west, 5x3 bay core with rear shed extension; less than full facade gable porch with paired columns on stucco pedestals; off-center entrance at facade with transom flanked by single 9/1 double hung sash windows, similar single windows at side elevations; replacement asbestos shingle siding; stucco foundation.

| Condition: gc Historic Use:                    | Single Dw<br>Function: |            | fair (<br>Farm                                    | -          | •           | Single  | Category:<br>Dwelling - Nor<br>on:Residence | •           |               |
|------------------------------------------------|------------------------|------------|---------------------------------------------------|------------|-------------|---------|---------------------------------------------|-------------|---------------|
| Historical Ir                                  | formation              |            |                                                   |            |             |         |                                             |             |               |
|                                                | and design             |            | Alteration [<br>gest that this h<br>Map; rear she | nouse was  | built circ  |         | and remodele porch.                         | d circa 195 | 5. This house |
| Evaluation                                     |                        |            |                                                   |            |             |         |                                             |             |               |
|                                                | sting Name:            | □ N/A □ II | ndividually Lis                                   | ted 🗌 Lis  | sted in Dis | strict  | Date:                                       |             |               |
| Consultant R NR District Re Discussion: Notes: |                        | Cor        | ntributing Status                                 | <b>:</b> : |             |         |                                             |             |               |
| Documenta                                      | tion                   |            |                                                   |            |             |         |                                             |             |               |
| Photos:                                        | Photo                  | View of:   |                                                   | Г          | ate Survey  | /ed: 5/ | 19/2006                                     | Modified:   | 3/31/2009     |
| □ prints □ slides □ negatives □ digital        | 004A.jpg               |            | . NE                                              |            | Surveyor:   |         | avid B. Schnei                              | _           | 3/3 1/2009    |