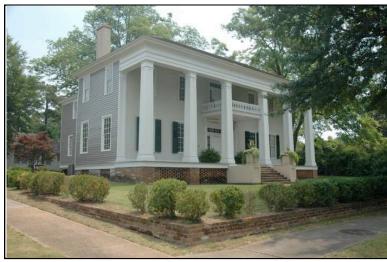

Historic name(s): Commercial Building, Not Named

Common name: P.E. Lamoreaux Assoc., Inc. Conference Center

University Blvd., 2624 Location:

### **Description**

Rectangular 1-story brick church building with a front-facing gable composition shingle roof; faces south, 3x3 bay core; full facade pedimented gable porch with columns; central entrance at facade with multi-light transom flanked by fixed 12-light wood windows, similar triple windows at side elevations; exposed brick exterior walls; brick foundation.

| Condition: go Historic Use:                 | Religion<br>Function: | Integrity<br>Religious |                | Owners                     |                         | Comr   | Category: Bui<br>merce/Trade<br>tion:Business/Profes |                     |
|---------------------------------------------|-----------------------|------------------------|----------------|----------------------------|-------------------------|--------|------------------------------------------------------|---------------------|
| nistorical ii                               | HOTHIALIOH            |                        |                |                            |                         |        |                                                      |                     |
| Construction<br>Construction<br>1923/1950 S | n and desig           | n details              | suggest tha    | ntion Date:<br>nt_this_chu | rch was built           | circa  | 1920. The building                                   | is is shown on the  |
| Evaluation                                  |                       |                        |                |                            |                         |        |                                                      |                     |
| National Regi<br>NR L<br>Consultant R       | isting Name:          | □ N/A [                | ☐ Individuall  | y Listed [                 | Listed in Di            | strict | Date:                                                |                     |
| NR District Re<br>Discussion:<br>Notes:     |                       |                        | Contributing § | Status:                    |                         |        |                                                      |                     |
| Documenta                                   | tion                  |                        |                |                            |                         |        |                                                      |                     |
| Photos:  prints slides negatives digital    | Photo<br>007A.jpg     | View of:<br>Oblique,   | fac. NE        |                            | Date Surve<br>Surveyor: | •      | 5/19/2006 Mo<br>David B. Schneider                   | dified: _3/31/2009_ |