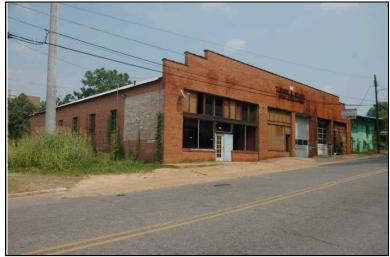

Historic name(s): House, Not Named

Common name: Pake Realty Co. Location:

University Blvd., 2609

### **Description**

Rectangular 1-story frame dwelling with a tall hipped pressed metal shingle roof with front-facing gable projection with boxed cornice with returns, two interior brick chimneys; faces north, 3x2 bay core; less than full facade hipped porch with turned posts; off center entrance at facade with sidelights flanked by single 1/1 replacement windows, similar windows at side elevations; replacement vinyl siding; foundation not visible.

| Condition: go Historic Use:                    | Single Dw<br>Function: |               | r Owr             |        | Use: C    | commerce/T   | Category: Buildir<br>rade<br>siness/Professio |                 |
|------------------------------------------------|------------------------|---------------|-------------------|--------|-----------|--------------|-----------------------------------------------|-----------------|
| TISIOTICAL II                                  | IIOIIIIatioii          |               |                   |        |           |              |                                               |                 |
|                                                | n and desig            |               |                   |        |           | sirca 1895 a | and_remodeled                                 | circa 1980. The |
| Evaluation                                     |                        |               |                   |        |           |              |                                               |                 |
|                                                |                        |               |                   |        |           |              |                                               |                 |
|                                                | isting Name:           | ∐ N/A ∐ Ind   | lividually Listed | Listed | in Distri | ict Date:    |                                               |                 |
| Consultant R NR District Re Discussion: Notes: | ef. Number:            | Contr         | ibuting Status:   |        |           |              |                                               |                 |
| Documenta                                      | tion                   |               |                   |        |           |              |                                               |                 |
| Photos:                                        | Photo                  | View of:      |                   | Date   | Surveyed  | d: 5/19/200  | 06 Modifie                                    | ed: 3/31/2009   |
| ☐ prints ☐ slides ☐ negatives ☑ digital        | 013A.jpg_              | Oblique, fac. | SW                | Surve  | -         |              | Schneider                                     |                 |