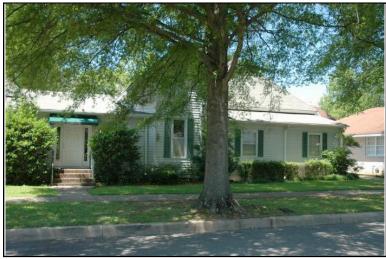

| Survey Number: |                  | 2 |
|----------------|------------------|---|
| ,              | House, Not Named |   |
| Common name:   |                  |   |
| Location:      | 27th Ave., 416   |   |

27th Ave., 416

### **Description**

Rectangular 1-story frame dwelling with a hipped V-crimped metal roof with exposed rafter ends, 2 interior brick chimneys; faces east, 3x2 bay core; full facade shed porch with tapered wood posts and turned balustrade, north bay now enclosed; central entrance at facade with transom flanked to the south by a single 1/1 double hung sash window, similar single windows at side elevations; replacement asbestos shingle siding; brick foundation.