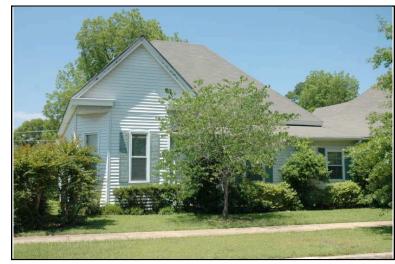

Location:

Historic name(s): **House, Not Named**Common name: Southeast Appraisers

University Blvd., 2720

### **Description**

T-shaped 1-story frame dwelling with a cross gable composition shingle roof; faces south, 4x2 bay core with front and rear facing gable wings at east; less than full facade shed porch with turned posts; central entrance at facade flanked to the west by a triple 6/6 double hung sash window, paired similar single windows to east, similar windows at side elevations; plain weatherboard siding; brick foundation.