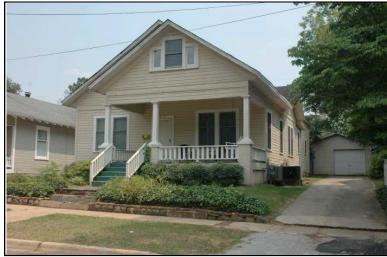

Location:

Historic name(s): **House, Not Named**Common name: Southeast Appraisers

University Blvd., 2720

### **Description**

T-shaped 1-story frame dwelling with a cross gable composition shingle roof; faces south, 4x2 bay core with front and rear facing gable wings at east; less than full facade shed porch with turned posts; central entrance at facade flanked to the west by a triple 6/6 double hung sash window, paired similar single windows to east, similar windows at side elevations; plain weatherboard siding; brick foundation.

| Condition: gc Historic Use:                   | Single Dw                                  |                         | good<br>Farm   | •                            | Comn   | Category: Building nerce/Trade tion:Business/Professional Office |
|-----------------------------------------------|--------------------------------------------|-------------------------|----------------|------------------------------|--------|------------------------------------------------------------------|
| Historical I                                  | nformation                                 |                         |                |                              |        |                                                                  |
| Construction<br>Construction<br>appears on    | n and design                               | n details sug           |                |                              | a 1900 | and remodeled circa 1950. This house                             |
| Evaluation                                    |                                            |                         |                |                              |        |                                                                  |
| Consultant R<br>NR District Re<br>Discussion: | isting Name:<br>lecommend.:<br>ef. Number: | Co                      | Individually L | 」Listed in Dis               | strict | Date:                                                            |
| Notes:  Documenta                             | tion                                       |                         |                |                              |        |                                                                  |
| Photos:  prints slides negatives digital      | Photo<br>001A.jpg                          | View of:<br>Oblique, fa | ic. NE         | <br>Date Survey<br>Surveyor: |        | 5/19/2006 Modified: 5/23/2006<br>David B. Schneider              |