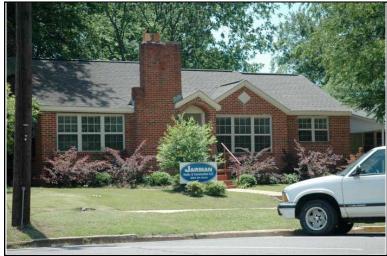

Historic name(s): House, Not Named

Location:

Common name: P.E. Lamoreaux Assoc., Inc.

University Blvd., 2608

### **Description**

H-shaped 1-story frame duplex with a cross gable composition shingle roof; faces south, 4x4 bay core; no porch; entrances at east and west bays of facade have round arched hoods and flank double 6/6 double hung sash windows, similar single and double windows at side elevations; wood novelty siding; brick foundation; rear ancillary building.

| Condition: gc<br>Historic Use:                                                                                                                        | Multiple D        | welling                 | _      |                         | Current Use:   | Com   | Category:<br>merce/Trade<br>tion:Business/P |            | Office       |
|-------------------------------------------------------------------------------------------------------------------------------------------------------|-------------------|-------------------------|--------|-------------------------|----------------|-------|---------------------------------------------|------------|--------------|
| Historical In                                                                                                                                         | nformation        |                         |        |                         |                |       |                                             |            |              |
| Construction Construction 1923/1950                                                                                                                   | n and desig       | n details s             |        | on Date: _<br>this hous | e was built    | circa | 1925. The buil                              | ding is is | shown on the |
| Evaluation                                                                                                                                            |                   |                         |        |                         |                |       |                                             |            |              |
| National Register Status:  NR Listing Name:  Consultant Recommend.:  NR District Ref. Number:  Discussion:  NAM Individually List  Contributing Statu |                   |                         | atus:  |                         | strict         | Date: |                                             |            |              |
| Notes:  Documenta                                                                                                                                     | tion              |                         |        |                         |                |       |                                             |            |              |
| Photos:  prints slides negatives digital                                                                                                              | Photo<br>012A.jpg | View of:<br>Oblique, fa | ac. NW |                         | Date Surveyor: | -     | 5/19/2006<br>David B. Schnei                |            | 3/31/2009    |