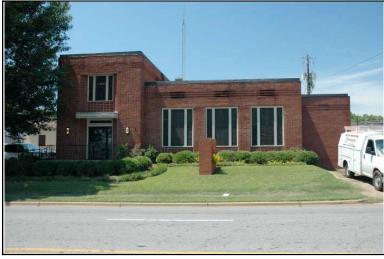

Historic name(s): Commercial Building, Not Named

Common name: P.E. Lamoreaux Assoc., Inc. Conference Center

University Blvd., 2624 Location:

### **Description**

Rectangular 1-story brick church building with a front-facing gable composition shingle roof; faces south, 3x3 bay core; full facade pedimented gable porch with columns; central entrance at facade with multi-light transom flanked by fixed 12-light wood windows, similar triple windows at side elevations; exposed brick exterior walls; brick foundation.

| Condition: go Historic Use:                 | Religion<br>Function: | Integrity<br>Religious |                | Owners                     |                         | Comr   | Category: Bui<br>merce/Trade<br>tion:Business/Profes |                     |
|---------------------------------------------|-----------------------|------------------------|----------------|----------------------------|-------------------------|--------|------------------------------------------------------|---------------------|
| nistorical ii                               | HOTHIALIOH            |                        |                |                            |                         |        |                                                      |                     |
| Construction<br>Construction<br>1923/1950 S | n and desig           | n details              | suggest tha    | ntion Date:<br>nt_this_chu | rch was built           | circa  | 1920. The building                                   | is is shown on the  |
| Evaluation                                  |                       |                        |                |                            |                         |        |                                                      |                     |
| National Regi<br>NR L<br>Consultant R       | isting Name:          | □ N/A [                | ☐ Individuall  | y Listed [                 | Listed in Di            | strict | Date:                                                |                     |
| NR District Re<br>Discussion:<br>Notes:     |                       |                        | Contributing § | Status:                    |                         |        |                                                      |                     |
| Documenta                                   | tion                  |                        |                |                            |                         |        |                                                      |                     |
| Photos:  prints slides negatives digital    | Photo<br>007A.jpg     | View of:<br>Oblique,   | fac. NE        |                            | Date Surve<br>Surveyor: | •      | 5/19/2006 Mo<br>David B. Schneider                   | dified: _3/31/2009_ |