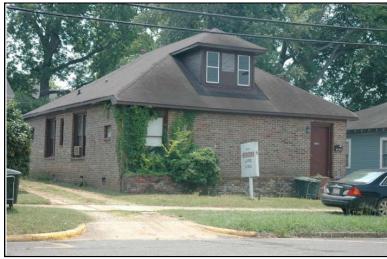

Location:

Historic name(s): **House, Not Named**Common name: Southeast Appraisers

University Blvd., 2720

### **Description**

T-shaped 1-story frame dwelling with a cross gable composition shingle roof; faces south, 4x2 bay core with front and rear facing gable wings at east; less than full facade shed porch with turned posts; central entrance at facade flanked to the west by a triple 6/6 double hung sash window, paired similar single windows to east, similar windows at side elevations; plain weatherboard siding; brick foundation.

| Condition: gc Historic Use:                   | Single Dw                                  |                         | good<br>Farm   | •                            | Comn   | Category: Building nerce/Trade tion:Business/Professional Office |
|-----------------------------------------------|--------------------------------------------|-------------------------|----------------|------------------------------|--------|------------------------------------------------------------------|
| Historical I                                  | nformation                                 |                         |                |                              |        |                                                                  |
| Construction<br>Construction<br>appears on    | n and design                               | n details sug           |                |                              | a 1900 | and remodeled circa 1950. This house                             |
| Evaluation                                    |                                            |                         |                |                              |        |                                                                  |
| Consultant R<br>NR District Re<br>Discussion: | isting Name:<br>lecommend.:<br>ef. Number: | Co                      | Individually L | 」Listed in Dis               | strict | Date:                                                            |
| Notes:  Documenta                             | tion                                       |                         |                |                              |        |                                                                  |
| Photos:  prints slides negatives digital      | Photo<br>001A.jpg                          | View of:<br>Oblique, fa | ic. NE         | <br>Date Survey<br>Surveyor: |        | 5/19/2006 Modified: 5/23/2006<br>David B. Schneider              |