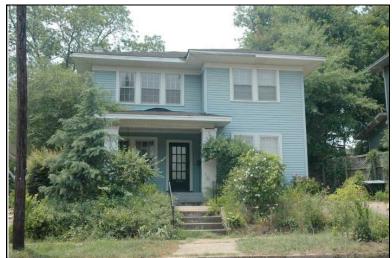

| Survey Number: |                  | 4 |
|----------------|------------------|---|
| ,              | House, Not Named |   |
| Common name:   |                  |   |
| Location:      | 27th Ave., 411   |   |

Rectangular 1-story frame dwelling with a front-facing gable composition shingle roof with 2 interior brick chimneys; faces west, 5x3 bay core with rear shed extension; less than full facade gable porch with paired columns on stucco pedestals; off-center entrance at facade with transom flanked by single 9/1 double hung sash windows, similar single windows at side elevations; replacement asbestos shingle siding; stucco foundation.