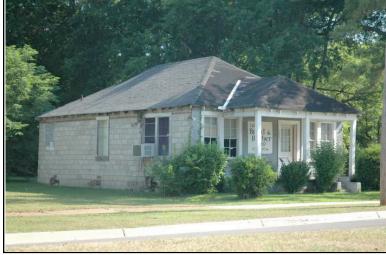

| Survey Number:    |                        | 8 |
|-------------------|------------------------|---|
| Historic name(s): | House, Not Named       |   |
| Common name:      |                        |   |
| Location:         | University Blvd., 2620 |   |

Rectangular 2-story patterned concrete block dwelling with a hipped composition shingle roof with 1 interior brick chimney; faces south, 4x3 bay core with an engaged tower at its southwest corner, projecting bay at the rear bay of is east elevation, real ell wing; less than full facade hipped porch columns on concrete block pedestals; entrances at east bays of facade with transoms flanked by single 1/1 double hung sash window, similar windows at upper level and side elevations; painted patterned concrete block walls, cornice with dentils; siding; brick foundation.

| Condition: gc<br>Historic Use:                       | Single Dw<br>Function: | Integrity: god<br>elling - Non Fari<br>Residence |                | vnership: private Current Use: |                         |                        | lding    |             |
|------------------------------------------------------|------------------------|--------------------------------------------------|----------------|--------------------------------|-------------------------|------------------------|----------|-------------|
| Historical Ir                                        | nformation             |                                                  |                |                                |                         |                        |          |             |
| Construction<br>Construction<br>1923/1950            | n and desig            |                                                  | Alteration Da  | te:<br>house was built         | circa 1905.             | The building           | is is sl | nown on the |
| Evaluation  National Regi                            |                        | □ N/A □ Indi                                     | vidually Liste | d □ Listed in Dis              | strict Date             | v:                     |          |             |
| NR Li Consultant R NR District Re Discussion: Notes: |                        | Contrib                                          | outing Status: |                                |                         |                        |          |             |
| Documentation Photos:                                | Photo                  | View of:                                         | ıE             | Date Survey<br>Surveyor:       | /ed: 5/19/20<br>David F | 006 Mo<br>3. Schneider | dified:  | 5/23/2006   |
| ☐ prints ☐ slides ☐ negatives ☑ digital              | 008A.jpg<br>9          | Oblique, fac. N                                  |                | Guiveyoi.                      | David                   | o. Comicidol           |          |             |