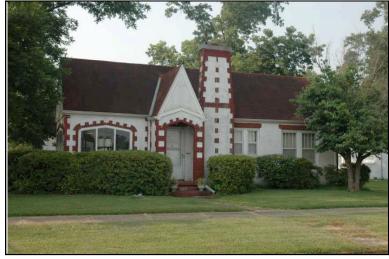

Location:

Historic name(s): **House, Not Named**Common name: Southeast Appraisers

University Blvd., 2720

### **Description**

T-shaped 1-story frame dwelling with a cross gable composition shingle roof; faces south, 4x2 bay core with front and rear facing gable wings at east; less than full facade shed porch with turned posts; central entrance at facade flanked to the west by a triple 6/6 double hung sash window, paired similar single windows to east, similar windows at side elevations; plain weatherboard siding; brick foundation.

| Condition: gc Historic Use:                   | Single Dw                                  |                         | good<br>Farm   | •                            | Comn   | Category: Building nerce/Trade tion:Business/Professional Office |
|-----------------------------------------------|--------------------------------------------|-------------------------|----------------|------------------------------|--------|------------------------------------------------------------------|
| Historical I                                  | nformation                                 |                         |                |                              |        |                                                                  |
| Construction<br>Construction<br>appears on    | n and design                               | n details sug           |                |                              | a 1900 | and remodeled circa 1950. This house                             |
| Evaluation                                    |                                            |                         |                |                              |        |                                                                  |
| Consultant R<br>NR District Re<br>Discussion: | isting Name:<br>lecommend.:<br>ef. Number: | Co                      | Individually L | 」Listed in Dis               | strict | Date:                                                            |
| Notes:  Documenta                             | tion                                       |                         |                |                              |        |                                                                  |
| Photos:  prints slides negatives digital      | Photo<br>001A.jpg                          | View of:<br>Oblique, fa | ic. NE         | <br>Date Survey<br>Surveyor: |        | 5/19/2006 Modified: 5/23/2006<br>David B. Schneider              |