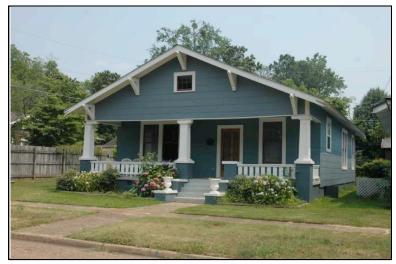

Location:

Historic name(s): **House, Not Named**Common name: Southeast Appraisers

University Blvd., 2720

### **Description**

T-shaped 1-story frame dwelling with a cross gable composition shingle roof; faces south, 4x2 bay core with front and rear facing gable wings at east; less than full facade shed porch with turned posts; central entrance at facade flanked to the west by a triple 6/6 double hung sash window, paired similar single windows to east, similar windows at side elevations; plain weatherboard siding; brick foundation.

| Condition: gc Historic Use:                   | Single Dw                                  |                         | good<br>Farm   | •                            | Comn   | Category: Building nerce/Trade tion:Business/Professional Office |
|-----------------------------------------------|--------------------------------------------|-------------------------|----------------|------------------------------|--------|------------------------------------------------------------------|
| Historical I                                  | nformation                                 |                         |                |                              |        |                                                                  |
| Construction<br>Construction<br>appears on    | n and design                               | n details sug           |                |                              | a 1900 | and remodeled circa 1950. This house                             |
| Evaluation                                    |                                            |                         |                |                              |        |                                                                  |
| Consultant R<br>NR District Re<br>Discussion: | isting Name:<br>lecommend.:<br>ef. Number: | Co                      | Individually L | 」Listed in Dis               | strict | Date:                                                            |
| Notes:  Documenta                             | tion                                       |                         |                |                              |        |                                                                  |
| Photos:  prints slides negatives digital      | Photo<br>001A.jpg                          | View of:<br>Oblique, fa | ic. NE         | <br>Date Survey<br>Surveyor: |        | 5/19/2006 Modified: 5/23/2006<br>David B. Schneider              |