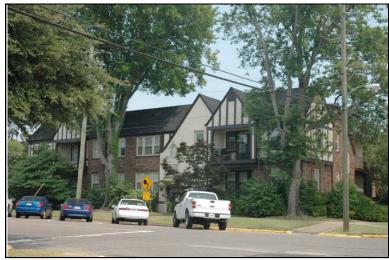

Rectangular 2.5-story frame dwelling with a cross gable composition shingle roof with 1 interior brick chimney; faces south, 2x3 bay core with a secondary rear wing to the east flanked to the west by a now enclosed former porch; full facade gable porch with brick piers appears to be a later alteration; entrance at east bay of facade with transom flanked by triple 1/1 double hung sash window, similar triple window at 2nd level flanked by a hipped dormer, similar single windows at side elevations; plain weatherboard siding; brick foundation.

| Historic Use:                           | Single Dw<br>Function: | Integrity: g<br>elling - Non F<br>Residence |                 |                       | •            | Single | Category: Building  Dwelling - Non Farm  ion: Residence |
|-----------------------------------------|------------------------|---------------------------------------------|-----------------|-----------------------|--------------|--------|---------------------------------------------------------|
| Historical Ir                           | nformation             |                                             |                 |                       |              |        |                                                         |
|                                         | and design             | ca.<br>n details sugg<br>950 Sanborn        | est that this   | Date: 193<br>house wa |              | a 1890 | 0 and remodeled circa 1930. The house                   |
| Evaluation                              |                        |                                             |                 |                       |              |        |                                                         |
| National Regi<br>NR L<br>Consultant R   | isting Name:           | □ N/A □ Ir                                  | ndividually Li  | isted 🗌 L             | isted in Dis | strict | Date:                                                   |
| NR District Re<br>Discussion:<br>Notes: |                        | Con                                         | tributing State | us:                   |              |        |                                                         |
| Documenta                               | tion                   |                                             |                 |                       |              |        |                                                         |
| Photos:                                 | Photo                  | View of:                                    |                 |                       | Date Surve   | ved: 5 | 7/19/2006 Modified: 5/23/2006                           |
| ☐ prints ☐ slides ☐ negatives ☐ digital | 006A.jpg<br>10         | Oblique, fac.                               |                 |                       | Surveyor:    |        | David B. Schneider                                      |