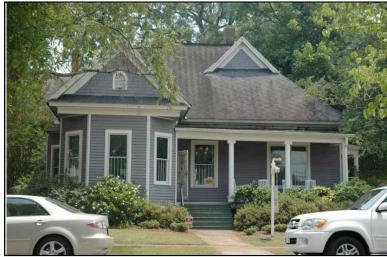

Location:

Historic name(s): **House, Not Named**Common name: Southeast Appraisers

University Blvd., 2720

### **Description**

T-shaped 1-story frame dwelling with a cross gable composition shingle roof; faces south, 4x2 bay core with front and rear facing gable wings at east; less than full facade shed porch with turned posts; central entrance at facade flanked to the west by a triple 6/6 double hung sash window, paired similar single windows to east, similar windows at side elevations; plain weatherboard siding; brick foundation.

| Condition: gc Historic Use:                   | Single Dw                                  |                         | good<br>Farm   | •                            | Comn   | Category: Building nerce/Trade tion:Business/Professional Office |
|-----------------------------------------------|--------------------------------------------|-------------------------|----------------|------------------------------|--------|------------------------------------------------------------------|
| Historical I                                  | nformation                                 |                         |                |                              |        |                                                                  |
| Construction<br>Construction<br>appears on    | n and design                               | n details sug           |                |                              | a 1900 | and remodeled circa 1950. This house                             |
| Evaluation                                    |                                            |                         |                |                              |        |                                                                  |
| Consultant R<br>NR District Re<br>Discussion: | isting Name:<br>lecommend.:<br>ef. Number: | Co                      | Individually L | 」Listed in Dis               | strict | Date:                                                            |
| Notes:  Documenta                             | tion                                       |                         |                |                              |        |                                                                  |
| Photos:  prints slides negatives digital      | Photo<br>001A.jpg                          | View of:<br>Oblique, fa | ic. NE         | <br>Date Survey<br>Surveyor: |        | 5/19/2006 Modified: 5/23/2006<br>David B. Schneider              |