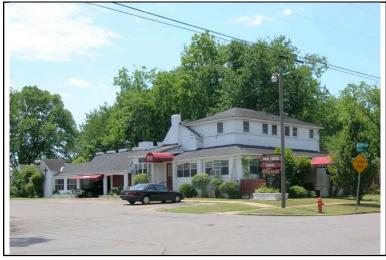

| Photo                   | View of:   |           | Date Surveve | ed: 5  | /31/2006 Modified: 3/31/2009                            |
| ☐ prints ☐ slides ☐ negatives ☐ digital                                                    | D378A<br>D378B<br>D378C |            | fac. NE   | Surveyor:    |        | Pavid B. Schneider                                      |





| Survey Number: |                    | 379 |
|----------------|--------------------|-----|
| ,              | Druid Funeral Home |     |
| Common name:   |                    |     |
| Location:      | 8th St., 2901      |     |

Rectangular 2-story frame building with a hipped composition shingle roof; rectangular core with rear additions and wraparound enclosed porches.



|                                                             |                                              |                                            |                |                | 1                                                  |                |               |
|-------------------------------------------------------------|----------------------------------------------|--------------------------------------------|----------------|----------------|----------------------------------------------------|----------------|---------------|
| Condition: go<br>Historic Use:                              | Commerc                                      |                                            |                |                | Category:<br>Commerce/Trade<br>Function:Funeral Ho | Bui