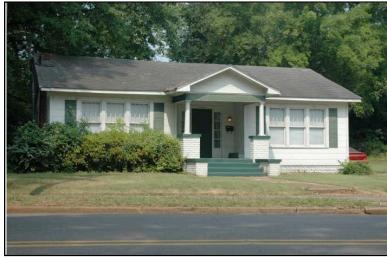

Survey Number: 5
Historic name(s): Ancillary Building, Not Named
Common name:

Location: 27th Ave., 415

### **Description**

Original building at north represented by a rectangular 2-story frame section with a front-facing gable metal roof with boxed cornice with returns; faces west, 1x2 bay core with 1-story 4x1 bay addition to the south; no porch; central entrance at facade of core with double leaf doors, single wood 6/6 window at upper level, similar single windows at north elevation; replacement vinyl siding; foundation not visible.

| Condition: go<br>Historic Use:                                         | Secondar<br>Function:      |                          | fairO\            | wnership: privateCurrent Use:                          |                      |                    | Building         |                 |
|------------------------------------------------------------------------|----------------------------|--------------------------|-------------------|--------------------------------------------------------|----------------------|--------------------|------------------|-----------------|
| Historical Ir                                                          | nformation                 |                          |                   |                                                        |                      |                    |                  |                 |
|                                                                        | and design                 |                          | est that this ho  | ate: 1990 ca.<br>use was built circ<br>50 Sanborn Map. | a 1890 and           | remodeled          | circa 1990       | D. The original |
| Evaluation                                                             |                            |                          |                   |                                                        |                      |                    |                  |                 |
| National Regi<br>NR L<br>Consultant R<br>NR District Re<br>Discussion: | isting Name:<br>ecommend.: |                          | ndividually Liste | ed □ Listed in Di                                      | strict Dat           | te:                |                  |                 |
| Notes:                                                                 | tion                       |                          |                   |                                                        |                      |                    |                  |                 |
|                                                                        |                            | \ <i>u</i> ''            |                   |                                                        |                      |                    |                  | 0/0//2222       |
| Photos:  ☐ prints ☐ slides ☐ negatives ☐ digital                       | Photo<br>005A.jpg          | View of:<br>Oblique, fac | . NE              | Date Surve<br>Surveyor:                                | yed: 5/19/2<br>David | 2006<br>B. Schneic | Modified:<br>der | 3/31/2009       |