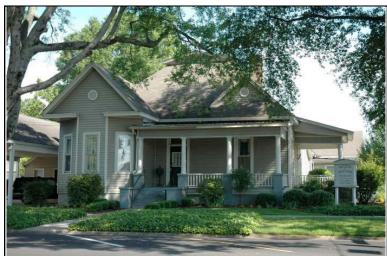

Historic name(s): House, Not Named

Location:

Common name: P.E. Lamoreaux Assoc., Inc.

University Blvd., 2608

### **Description**

H-shaped 1-story frame duplex with a cross gable composition shingle roof; faces south, 4x4 bay core; no porch; entrances at east and west bays of facade have round arched hoods and flank double 6/6 double hung sash windows, similar single and double windows at side elevations; wood novelty siding; brick foundation; rear ancillary building.

| Condition: gc<br>Historic Use:                                                                                                                        | Multiple D        | welling                 | _      |                         | Current Use:   | Com   | Category:<br>merce/Trade<br>tion:Business/P |            | Office       |
|-------------------------------------------------------------------------------------------------------------------------------------------------------|-------------------|-------------------------|--------|-------------------------|----------------|-------|---------------------------------------------|------------|--------------|
| Historical In                                                                                                                                         | nformation        |                         |        |                         |                |       |                                             |            |              |
| Construction Construction 1923/1950                                                                                                                   | n and desig       | n details s             |        | on Date: _<br>this hous | e was built    | circa | 1925. The buil                              | ding is is | shown on the |
| Evaluation                                                                                                                                            |                   |                         |        |                         |                |       |                                             |            |              |
| National Register Status:  NR Listing Name:  Consultant Recommend.:  NR District Ref. Number:  Discussion:  NAM Individually List  Contributing Statu |                   |                         | atus:  |                         | strict         | Date: |                                             |            |              |
| Notes:  Documenta                                                                                                                                     | tion              |                         |        |                         |                |       |                                             |            |              |
| Photos:  prints slides negatives digital                                                                                                              | Photo<br>012A.jpg | View of:<br>Oblique, fa | ac. NW |                         | Date Surveyor: | -     | 5/19/2006<br>David B. Schnei                |            | 3/31/2009    |