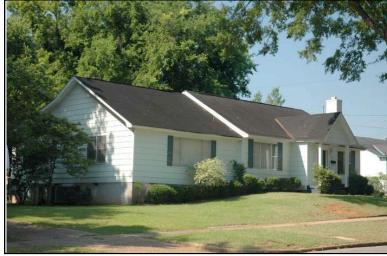

Rectangular 2.5-story frame dwelling with a cross gable composition shingle roof with 1 interior brick chimney; faces south, 2x3 bay core with a secondary rear wing to the east flanked to the west by a now enclosed former porch; full facade gable porch with brick piers appears to be a later alteration; entrance at east bay of facade with transom flanked by triple 1/1 double hung sash window, similar triple window at 2nd level flanked by a hipped dormer, similar single windows at side elevations; plain weatherboard siding; brick foundation.

| Historic Use:                           | Single Dw<br>Function: | Integrity: g<br>elling - Non F<br>Residence |                 |                       | •            | Single | Category: Building  Dwelling - Non Farm  ion: Residence |
|-----------------------------------------|------------------------|---------------------------------------------|-----------------|-----------------------|--------------|--------|---------------------------------------------------------|
| Historical Ir                           | nformation             |                                             |                 |                       |              |        |                                                         |
|                                         | and design             | ca.<br>n details sugg<br>950 Sanborn        | est that this   | Date: 193<br>house wa |              | a 1890 | 0 and remodeled circa 1930. The house                   |
| Evaluation                              |                        |                                             |                 |                       |              |        |                                                         |
| National Regi<br>NR L<br>Consultant R   | isting Name:           | □ N/A □ Ir                                  | ndividually Li  | isted 🗌 L             | isted in Dis | strict | Date:                                                   |
| NR District Re<br>Discussion:<br>Notes: |                        | Con                                         | tributing State | us:                   |              |        |                                                         |
| Documenta                               | tion                   |                                             |                 |                       |              |        |                                                         |
| Photos:                                 | Photo                  | View of:                                    |                 |                       | Date Surve   | ved: 5 | 7/19/2006 Modified: 5/23/2006                           |
| ☐ prints ☐ slides ☐ negatives ☐ digital | 006A.jpg<br>10         | Oblique, fac.                               |                 |                       | Surveyor:    |        | David B. Schneider                                      |