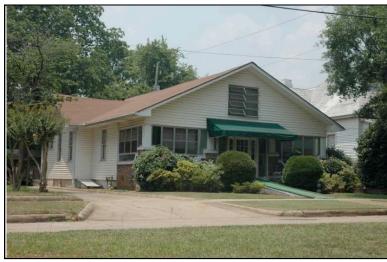

| Survey Number:    |                        | 8 |
|-------------------|------------------------|---|
| Historic name(s): | House, Not Named       |   |
| Common name:      |                        |   |
| Location:         | University Blvd., 2620 |   |

Rectangular 2-story patterned concrete block dwelling with a hipped composition shingle roof with 1 interior brick chimney; faces south, 4x3 bay core with an engaged tower at its southwest corner, projecting bay at the rear bay of is east elevation, real ell wing; less than full facade hipped porch columns on concrete block pedestals; entrances at east bays of facade with transoms flanked by single 1/1 double hung sash window, similar windows at upper level and side elevations; painted patterned concrete block walls, cornice with dentils; siding; brick foundation.

| Condition: gc<br>Historic Use:                       | Single Dw<br>Function: | Integrity: god<br>elling - Non Fari<br>Residence |                | vnership: private Current Use: |                         |                        | lding    |             |
|------------------------------------------------------|------------------------|--------------------------------------------------|----------------|--------------------------------|-------------------------|------------------------|----------|-------------|
| Historical Ir                                        | nformation             |                                                  |                |                                |                         |                        |          |             |
| Construction<br>Construction<br>1923/1950            | n and desig            |                                                  | Alteration Da  | te:<br>house was built         | circa 1905.             | The building           | is is sl | nown on the |
| Evaluation  National Regi                            |                        | □ N/A □ Indi                                     | vidually Liste | d □ Listed in Dis              | strict Date             | v:                     |          |             |
| NR Li Consultant R NR District Re Discussion: Notes: |                        | Contrib                                          | outing Status: |                                |                         |                        |          |             |
| Documentation Photos:                                | Photo                  | View of:                                         | ıE             | Date Survey<br>Surveyor:       | /ed: 5/19/20<br>David F | 006 Mo<br>3. Schneider | dified:  | 5/23/2006   |
| ☐ prints ☐ slides ☐ negatives ☑ digital              | 008A.jpg<br>9          | Oblique, fac. N                                  |                | Guiveyoi.                      | David                   | o. Comicidol           |          |             |