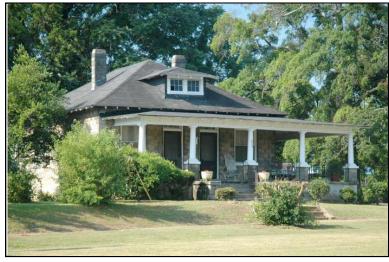

|               |
| Photos:                                 | Photo       | View of:     |                                        |                | yed: 5/28/200 |                  | 6/8/2006      |
| ☐ prints ☐ slides ☐ negatives ☑ digital | D142        | Oblique, fac | . SW                                   | Surveyor:      | David B.      | Schneider        |               |





| Survey Number:                     | 143 |
|------------------------------------|-----|
| Historic name(s): House, Not Named |     |
| Common name:                       |     |

# **Description**

Rectangular 1-story frame dwelling with a hipped composition shingle roof with central hipped decorative dormer; faces east, rectangular 4x4 bay core, front bay slightly narrower than rear bays.



| Condition: go                                                           | Single Dw                   | Integrity: goverling - Non Fail             | ood C           |       | •                       | Sing   | le Dwe |                |             |          |      |
|-------------------------------------------------------------------------|-----------------------------|---------------------------------------------|-----------------|-------|-------------------------|--------|--------|----------------|-------------|----------|------|
| Historical Ir                                                           | nformation                  |                                             |                 |       |                         |        |        |                |             |