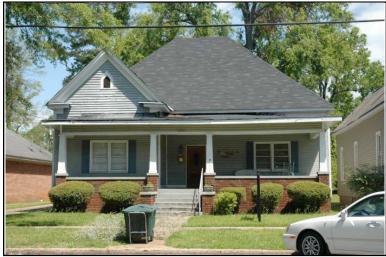

| Survey Number:    |                  | 3 |
|-------------------|------------------|---|
| Historic name(s): | House, Not Named |   |
| Common name:      |                  |   |
| Location:         | 27th Ave., 406   |   |

Irregular-shaped 2-story frame dwelling with a hipped composition shingle roof with 2 interior stuccoed chimneys; faces east, 3x2 bay core with side projection to south and rear extension; full facade hipped porch with columns wraps to south elevation; off-center entrance at facade with transom flanked by a single 1/1 double hung sash window, similar single windows at side elevations; plain weatherboard siding; brick foundation.

| Condition: gc<br>Historic Use:                                         | Single Dw                  | Integrity: goo<br>velling - Non Farn<br>Residence    |                           |   | •                        | Single  | Category<br>Dwelling - Nor<br>on:Residence |                  |              |
|------------------------------------------------------------------------|----------------------------|------------------------------------------------------|---------------------------|---|--------------------------|---------|--------------------------------------------|------------------|--------------|
| Historical Ir                                                          | nformation                 |                                                      |                           |   |                          |         |                                            |                  |              |
|                                                                        | and design                 | <u>ca.</u><br>n details suggest<br>ne rear addition. | Alteration<br>t that this | • |                          | a 1905. | This house a                               | ppears on th     | ne 1923/1950 |
| Evaluation                                                             |                            |                                                      |                           |   |                          |         |                                            |                  |              |
| National Regi<br>NR L<br>Consultant R<br>NR District Re<br>Discussion: | isting Name:<br>ecommend.: | □ N/A □ Indiv                                        | vidually List             |   | Listed in Dis            | etrict  | Date:                                      |                  |              |
| Notes:                                                                 | tion                       |                                                      |                           |   |                          |         |                                            |                  |              |
| Photos:  prints slides negatives digital                               | Photo<br>003A.jpg          | View of:<br>Oblique, fac. N                          | W                         |   | Date Survey<br>Surveyor: |         | 19/2006<br>avid B. Schnei                  | Modified:<br>der | 5/21/2006    |