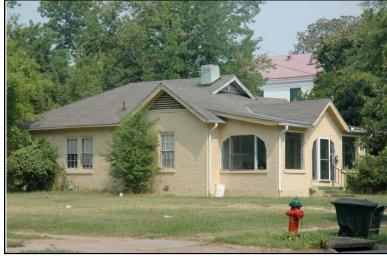

Location:

Historic name(s): **House, Not Named**Common name: Southeast Appraisers

University Blvd., 2720

### **Description**

T-shaped 1-story frame dwelling with a cross gable composition shingle roof; faces south, 4x2 bay core with front and rear facing gable wings at east; less than full facade shed porch with turned posts; central entrance at facade flanked to the west by a triple 6/6 double hung sash window, paired similar single windows to east, similar windows at side elevations; plain weatherboard siding; brick foundation.

| Condition: gc Historic Use:                   | Single Dw                                  |                         | good<br>Farm   | •                            | Comn   | Category: Building nerce/Trade tion:Business/Professional Office |
|-----------------------------------------------|--------------------------------------------|-------------------------|----------------|------------------------------|--------|------------------------------------------------------------------|
| Historical I                                  | nformation                                 |                         |                |                              |        |                                                                  |
| Construction<br>Construction<br>appears on    | n and design                               | n details sug           |                |                              | a 1900 | and remodeled circa 1950. This house                             |
| Evaluation                                    |                                            |                         |                |                              |        |                                                                  |
| Consultant R<br>NR District Re<br>Discussion: | isting Name:<br>lecommend.:<br>ef. Number: | Co                      | Individually L | 」Listed in Dis               | strict | Date:                                                            |
| Notes:  Documenta                             | tion                                       |                         |                |                              |        |                                                                  |
| Photos:  prints slides negatives digital      | Photo<br>001A.jpg                          | View of:<br>Oblique, fa | ic. NE         | <br>Date Survey<br>Surveyor: |        | 5/19/2006 Modified: 5/23/2006<br>David B. Schneider              |