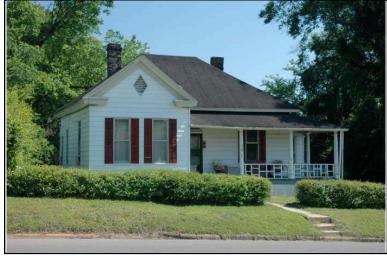

| Survey Number: |                  | 2 |
|----------------|------------------|---|
| ,              | House, Not Named |   |
| Common name:   |                  |   |
| Location:      | 27th Ave., 416   |   |

27th Ave., 416

### **Description**

Rectangular 1-story frame dwelling with a hipped V-crimped metal roof with exposed rafter ends, 2 interior brick chimneys; faces east, 3x2 bay core; full facade shed porch with tapered wood posts and turned balustrade, north bay now enclosed; central entrance at facade with transom flanked to the south by a single 1/1 double hung sash window, similar single windows at side elevations; replacement asbestos shingle siding; brick foundation.

| Condition: fai                                 | Single Dw<br>Function: |                          | fair Ov<br>Farm                                       | -       | •                       | Single | Category:<br>Dwelling - Non<br>on:Residence | •         |           |
|------------------------------------------------|------------------------|--------------------------|-------------------------------------------------------|---------|-------------------------|--------|---------------------------------------------|-----------|-----------|
| Historical Ir                                  | nformation             |                          |                                                       |         |                         |        |                                             |           |           |
|                                                | and designappears on   |                          | Alteration Da<br>Igest that this ho<br>50 Sanborn Map | ouse wa | s built cire            | ca 191 |                                             |           |           |
| Evaluation  National Regi  NR Li  Consultant R | sting Name:            | □ N/A □ I                | ndividually Liste                                     | d 🗌 Lis | sted in Dis             | trict  | Date:                                       |           |           |
| NR District Re<br>Discussion:<br>Notes:        |                        | Co                       | ntributing Status:                                    |         |                         |        |                                             |           |           |
| Documenta                                      | tion                   |                          |                                                       |         |                         |        |                                             |           |           |
| Photos:  prints slides negatives digital       | Photo<br>002A.jpg      | View of:<br>Oblique, fac | c. NW                                                 |         | ate Survey<br>Surveyor: |        | 19/2006<br>avid B. Schneid                  | Modified: | 5/21/2006 |