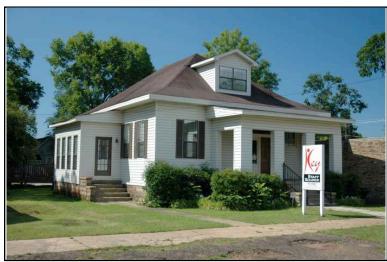

Historic name(s): House, Not Named

Common name: Pake Realty Co. Location:

University Blvd., 2609

### **Description**

Rectangular 1-story frame dwelling with a tall hipped pressed metal shingle roof with front-facing gable projection with boxed cornice with returns, two interior brick chimneys; faces north, 3x2 bay core; less than full facade hipped porch with turned posts; off center entrance at facade with sidelights flanked by single 1/1 replacement windows, similar windows at side elevations; replacement vinyl siding; foundation not visible.