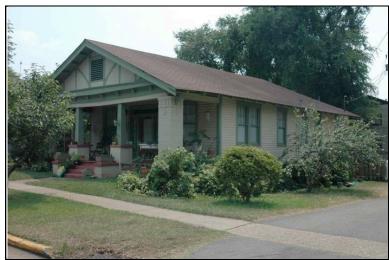

Irregular-shaped 2-story frame dwelling with a hipped composition shingle roof with 2 interior stuccoed chimneys; faces east, 3x2 bay core with side projection to south and rear extension; full facade hipped porch with columns wraps to south elevation; off-center entrance at facade with transom flanked by a single 1/1 double hung sash window, similar single windows at side elevations; plain weatherboard siding; brick foundation.

| Condition: gc<br>Historic Use:                                         | Single Dw                  | Integrity: goo<br>velling - Non Farn<br>Residence    |                           |   | •                        | Single  | Category<br>Dwelling - Nor<br>on:Residence |                  |              |
|------------------------------------------------------------------------|----------------------------|------------------------------------------------------|---------------------------|---|--------------------------|---------|--------------------------------------------|------------------|--------------|
| Historical Ir                                                          | nformation                 |                                                      |                           |   |                          |         |                                            |                  |              |
|                                                                        | and design                 | <u>ca.</u><br>n details suggest<br>ne rear addition. | Alteration<br>t that this | • |                          | a 1905. | This house a                               | ppears on th     | ne 1923/1950 |
| Evaluation                                                             |                            |                                                      |                           |   |                          |         |                                            |                  |              |
| National Regi<br>NR L<br>Consultant R<br>NR District Re<br>Discussion: | isting Name:<br>ecommend.: | □ N/A □ Indiv                                        | vidually List             |   | Listed in Dis            | etrict  | Date:                                      |                  |              |
| Notes:                                                                 | tion                       |                                                      |                           |   |                          |         |                                            |                  |              |
| Photos:  prints slides negatives digital                               | Photo<br>003A.jpg          | View of:<br>Oblique, fac. N                          | W                         |   | Date Survey<br>Surveyor: |         | 19/2006<br>avid B. Schnei                  | Modified:<br>der | 5/21/2006    |