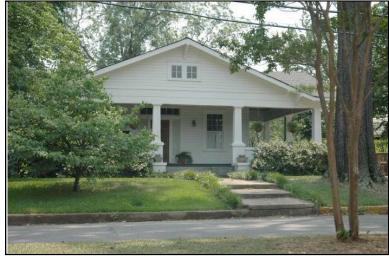

|          | Date Surve<br>Surveyor: | •      |        | 006<br>B. Schn | Modi<br>neider | fied: | 3/31/2 | 009  |





| Survey Number: |                  | 328 |
|----------------|------------------|-----|
| ,              | House, Not Named |     |
| Common name:   |                  |     |
| Location:      | 8th St., 1913    |     |

1-story frame gable front form dwelling with a Craftsman style details and a front-facing gable composition shingle roof with angle bracketed eaves; faces north, 3x4 bay rectangular core; full façade gable porch with tapered wood supports on brick pedestals with apron wall wraps to west elevation; central entrance at facade with transom and sidelight flanked by a single 9/1 windows, similar windows at side elevations; wood weatherboard siding.



| Condition: gc                                                    | Single Dw<br>Function: | Integrity: go<br>elling - Non Fa<br>Residence |                |      | p: private<br>Current Use: | Single  |                        | - Non F | Building<br>Farm |         |      |
|------------------------------------------------------------------|------------------------|-----------------------------------------------|----------------|------|----------------------------|---------|------------------------|---------|------------------|---------|------|
| Historical Ir                                                    | nformation             |                                               |                |      |                            |         |                        |         |