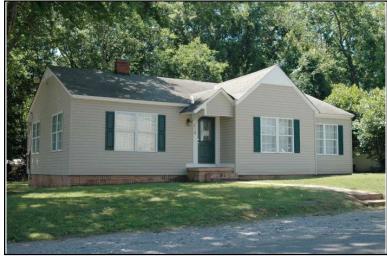

| Survey Number: |                  | 4 |
|----------------|------------------|---|
| ,              | House, Not Named |   |
| Common name:   |                  |   |
| Location:      | 27th Ave., 411   |   |

Rectangular 1-story frame dwelling with a front-facing gable composition shingle roof with 2 interior brick chimneys; faces west, 5x3 bay core with rear shed extension; less than full facade gable porch with paired columns on stucco pedestals; off-center entrance at facade with transom flanked by single 9/1 double hung sash windows, similar single windows at side elevations; replacement asbestos shingle siding; stucco foundation.

| Condition: gc Historic Use:                    | Single Dw<br>Function: |            | fair (<br>Farm                                    | -          | •           | Single  | Category:<br>Dwelling - Nor<br>on:Residence | •           |               |
|------------------------------------------------|------------------------|------------|---------------------------------------------------|------------|-------------|---------|---------------------------------------------|-------------|---------------|
| Historical Ir                                  | formation              |            |                                                   |            |             |         |                                             |             |               |
|                                                | and design             |            | Alteration [<br>gest that this h<br>Map; rear she | nouse was  | built circ  |         | and remodele porch.                         | d circa 195 | 5. This house |
| Evaluation                                     |                        |            |                                                   |            |             |         |                                             |             |               |
|                                                | sting Name:            | □ N/A □ II | ndividually Lis                                   | ted 🗌 Lis  | sted in Dis | strict  | Date:                                       |             |               |
| Consultant R NR District Re Discussion: Notes: |                        | Cor        | ntributing Status                                 | <b>:</b> : |             |         |                                             |             |               |
| Documenta                                      | tion                   |            |                                                   |            |             |         |                                             |             |               |
| Photos:                                        | Photo                  | View of:   |                                                   | Г          | ate Survey  | /ed: 5/ | 19/2006                                     | Modified:   | 3/31/2009     |
| □ prints □ slides □ negatives □ digital        | 004A.jpg               |            | . NE                                              |            | Surveyor:   |         | avid B. Schnei                              | _           | 3/3 1/2009    |