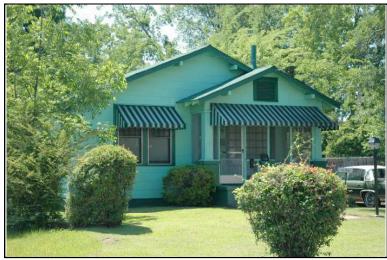

| Survey Number: |                  | 2 |
|----------------|------------------|---|
| ,              | House, Not Named |   |
| Common name:   |                  |   |
| Location:      | 27th Ave., 416   |   |

27th Ave., 416

### **Description**

Rectangular 1-story frame dwelling with a hipped V-crimped metal roof with exposed rafter ends, 2 interior brick chimneys; faces east, 3x2 bay core; full facade shed porch with tapered wood posts and turned balustrade, north bay now enclosed; central entrance at facade with transom flanked to the south by a single 1/1 double hung sash window, similar single windows at side elevations; replacement asbestos shingle siding; brick foundation.

| Condition: fai                                 | Single Dw<br>Function: |                          | fair Ov<br>Farm                                       | -       | •                       | Single | Category:<br>Dwelling - Non<br>on:Residence | •         |           |
|------------------------------------------------|------------------------|--------------------------|-------------------------------------------------------|---------|-------------------------|--------|---------------------------------------------|-----------|-----------|
| Historical Ir                                  | nformation             |                          |                                                       |         |                         |        |                                             |           |           |
|                                                | and designappears on   |                          | Alteration Da<br>Igest that this ho<br>50 Sanborn Map | ouse wa | s built cire            | ca 191 |                                             |           |           |
| Evaluation  National Regi  NR Li  Consultant R | sting Name:            | □ N/A □ I                | ndividually Liste                                     | d 🗌 Lis | sted in Dis             | trict  | Date:                                       |           |           |
| NR District Re<br>Discussion:<br>Notes:        |                        | Co                       | ntributing Status:                                    |         |                         |        |                                             |           |           |
| Documenta                                      | tion                   |                          |                                                       |         |                         |        |                                             |           |           |
| Photos:  prints slides negatives digital       | Photo<br>002A.jpg      | View of:<br>Oblique, fac | c. NW                                                 |         | ate Survey<br>Surveyor: |        | 19/2006<br>avid B. Schneid                  | Modified: | 5/21/2006 |