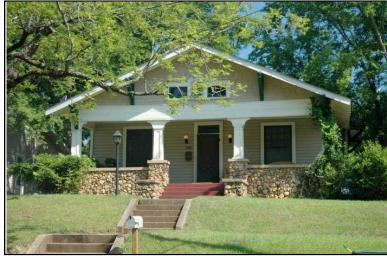

### **Description**

T-shaped 1-story frame dwelling with a cross gable composition shingle roof; faces south, 4x2 bay core with front and rear facing gable wings at east; less than full facade shed porch with turned posts; central entrance at facade flanked to the west by a triple 6/6 double hung sash window, paired similar single windows to east, similar windows at side elevations; plain weatherboard siding; brick foundation.

| Condition: gc Historic Use:                   | Single Dw                                  |                         | good<br>Farm   | •                            | Comn   | Category: Building nerce/Trade tion:Business/Professional Office |
|-----------------------------------------------|--------------------------------------------|-------------------------|----------------|------------------------------|--------|------------------------------------------------------------------|
| Historical I                                  | nformation                                 |                         |                |                              |        |                                                                  |
| Construction<br>Construction<br>appears on    | n and design                               | n details sug           |                |                              | a 1900 | and remodeled circa 1950. This house                             |
| Evaluation                                    |                                            |                         |                |                              |        |                                                                  |
| Consultant R<br>NR District Re<br>Discussion: | isting Name:<br>lecommend.:<br>ef. Number: | Co                      | Individually L | 」Listed in Dis               | strict | Date:                                                            |
| Notes:  Documenta                             | tion                                       |                         |                |                              |        |                                                                  |
| Photos:  prints slides negatives digital      | Photo<br>001A.jpg                          | View of:<br>Oblique, fa | ic. NE         | <br>Date Survey<br>Surveyor: |        | 5/19/2006 Modified: 5/23/2006<br>David B. Schneider              |