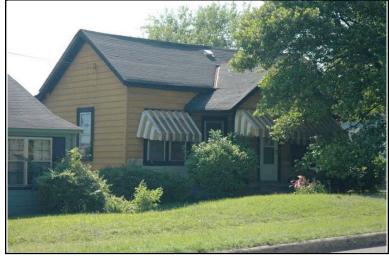

### **Description**

Rectangular 1-story frame dwelling with a hipped V-crimped metal roof with exposed rafter ends, 2 interior brick chimneys; faces east, 3x2 bay core; full facade shed porch with tapered wood posts and turned balustrade, north bay now enclosed; central entrance at facade with transom flanked to the south by a single 1/1 double hung sash window, similar single windows at side elevations; replacement asbestos shingle siding; brick foundation.

| Condition: fai                                 | Single Dw<br>Function: |                          | fair Ov<br>Farm                                       | -       | •                       | Single | Category:<br>Dwelling - Non<br>on:Residence | •         |           |
|------------------------------------------------|------------------------|--------------------------|-------------------------------------------------------|---------|-------------------------|--------|---------------------------------------------|-----------|-----------|
| Historical Ir                                  | nformation             |                          |                                                       |         |                         |        |                                             |           |           |
|                                                | and designappears on   |                          | Alteration Da<br>Igest that this ho<br>50 Sanborn Map | ouse wa | s built cire            | ca 191 |                                             |           |           |
| Evaluation  National Regi  NR Li  Consultant R | sting Name:            | □ N/A □ I                | ndividually Liste                                     | d 🗌 Lis | sted in Dis             | trict  | Date:                                       |           |           |
| NR District Re<br>Discussion:<br>Notes:        |                        | Co                       | ntributing Status:                                    |         |                         |        |                                             |           |           |
| Documenta                                      | tion                   |                          |                                                       |         |                         |        |                                             |           |           |
| Photos:  prints slides negatives digital       | Photo<br>002A.jpg      | View of:<br>Oblique, fac | c. NW                                                 |         | ate Survey<br>Surveyor: |        | 19/2006<br>avid B. Schneid                  | Modified: | 5/21/2006 |