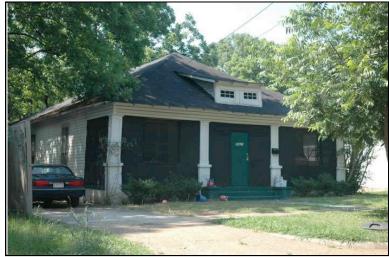

| Survey Number:    |                  | 3 |
|-------------------|------------------|---|
| Historic name(s): | House, Not Named |   |
| Common name:      |                  |   |
| Location:         | 27th Ave., 406   |   |

Irregular-shaped 2-story frame dwelling with a hipped composition shingle roof with 2 interior stuccoed chimneys; faces east, 3x2 bay core with side projection to south and rear extension; full facade hipped porch with columns wraps to south elevation; off-center entrance at facade with transom flanked by a single 1/1 double hung sash window, similar single windows at side elevations; plain weatherboard siding; brick foundation.