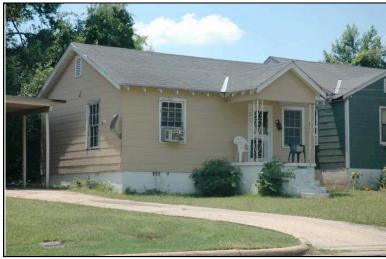

Survey Number: \_\_\_\_

10

Historic name(s): House, Not Named

Common name: The Party House

Location: University Blvd., 2616

### **Description**

Rectangular 1-story frame dwelling with a front-facing gable composition shingle roof; faces south, 2x4 bay core; less than full facade gable porch with turned posts; entrance at west bay of facade flanked by a single window, single 6/6 double hung sash windows at side elevations; replacement vinyl siding; concrete block foundation.

| Condition: go Historic Use:                      | Single Dw<br>Function:        | elling - Non Far                        |                  | Current Use    | Comn     | Category: Building<br>nerce/Trade<br>tion:Meeting Hall |
|--------------------------------------------------|-------------------------------|-----------------------------------------|------------------|----------------|----------|--------------------------------------------------------|
| Historical II                                    | ntormation                    |                                         |                  |                |          |                                                        |
|                                                  | n and desig                   | ca.<br>In details sugg<br>the 1923/1950 |                  |                | It circa | 1935 and remodeled circa 1990. Th                      |
| Fivelination                                     |                               |                                         |                  |                |          |                                                        |
| Evaluation                                       |                               |                                         |                  |                |          |                                                        |
| National Reg<br>NR L                             | ister Status:<br>isting Name: | ∐ N/A ∐ Indi                            | ividually Listed | ☐ Listed in D  | strict   | Date:                                                  |
| Consultant F NR District R Discussion: Notes:    | ef. Number:                   | Contributing Statu                      |                  |                |          | _                                                      |
| Documenta                                        | tion                          |                                         |                  |                |          |                                                        |
|                                                  |                               | View of                                 |                  | Data Com       |          | 140/0000 Madified. 0/04/0000                           |
| Photos:  ☐ prints ☐ slides ☐ negatives ☒ digital | Photo<br>010A.jpg             | View of:<br>Oblique, fac. N             | NE               | Date Surveyor: | •        | 5/19/2006 Modified:3/31/2009<br>David B. Schneider     |