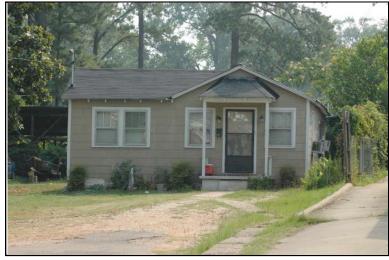

| Survey Number:    |                  | 3 |
|-------------------|------------------|---|
| Historic name(s): | House, Not Named |   |
| Common name:      |                  |   |
| Location:         | 27th Ave., 406   |   |

Irregular-shaped 2-story frame dwelling with a hipped composition shingle roof with 2 interior stuccoed chimneys; faces east, 3x2 bay core with side projection to south and rear extension; full facade hipped porch with columns wraps to south elevation; off-center entrance at facade with transom flanked by a single 1/1 double hung sash window, similar single windows at side elevations; plain weatherboard siding; brick foundation.

| Condition: gc<br>Historic Use:                                         | Single Dw                  | Integrity: goo<br>velling - Non Farn<br>Residence    |                           |   | •                        | Single  | Category<br>Dwelling - Nor<br>on:Residence |                  |              |
|------------------------------------------------------------------------|----------------------------|------------------------------------------------------|---------------------------|---|--------------------------|---------|--------------------------------------------|------------------|--------------|
| Historical Ir                                                          | nformation                 |                                                      |                           |   |                          |         |                                            |                  |              |
|                                                                        | and design                 | <u>ca.</u><br>n details suggest<br>ne rear addition. | Alteration<br>t that this | • |                          | a 1905. | This house a                               | ppears on th     | ne 1923/1950 |
| Evaluation                                                             |                            |                                                      |                           |   |                          |         |                                            |                  |              |
| National Regi<br>NR L<br>Consultant R<br>NR District Re<br>Discussion: | isting Name:<br>ecommend.: | □ N/A □ Indiv                                        | vidually List             |   | Listed in Dis            | etrict  | Date:                                      |                  |              |
| Notes:                                                                 | tion                       |                                                      |                           |   |                          |         |                                            |                  |              |
| Photos:  prints slides negatives digital                               | Photo<br>003A.jpg          | View of:<br>Oblique, fac. N                          | W                         |   | Date Survey<br>Surveyor: |         | 19/2006<br>avid B. Schnei                  | Modified:<br>der | 5/21/2006    |