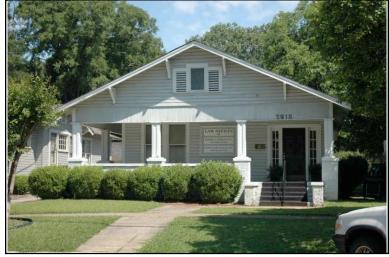

Location:

Historic name(s): **House, Not Named**Common name: Southeast Appraisers

University Blvd., 2720

### **Description**

T-shaped 1-story frame dwelling with a cross gable composition shingle roof; faces south, 4x2 bay core with front and rear facing gable wings at east; less than full facade shed porch with turned posts; central entrance at facade flanked to the west by a triple 6/6 double hung sash window, paired similar single windows to east, similar windows at side elevations; plain weatherboard siding; brick foundation.

| Condition: gc Historic Use:                   | Single Dw                                  |                         | good<br>Farm   | •                            | Comn   | Category: Building nerce/Trade tion:Business/Professional Office |
|-----------------------------------------------|--------------------------------------------|-------------------------|----------------|------------------------------|--------|------------------------------------------------------------------|
| Historical I                                  | nformation                                 |                         |                |                              |        |                                                                  |
| Construction<br>Construction<br>appears on    | n and design                               | n details sug           |                |                              | a 1900 | and remodeled circa 1950. This house                             |
| Evaluation                                    |                                            |                         |                |                              |        |                                                                  |
| Consultant R<br>NR District Re<br>Discussion: | isting Name:<br>lecommend.:<br>ef. Number: | Co                      | Individually L | 」Listed in Dis               | strict | Date:                                                            |
| Notes:  Documenta                             | tion                                       |                         |                |                              |        |                                                                  |
| Photos:  prints slides negatives digital      | Photo<br>001A.jpg                          | View of:<br>Oblique, fa | ic. NE         | <br>Date Survey<br>Surveyor: |        | 5/19/2006 Modified: 5/23/2006<br>David B. Schneider              |