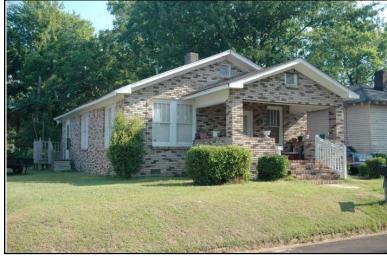

| Survey Number:    |                        | 8 |
|-------------------|------------------------|---|
| Historic name(s): | House, Not Named       |   |
| Common name:      |                        |   |
| Location:         | University Blvd., 2620 |   |

Rectangular 2-story patterned concrete block dwelling with a hipped composition shingle roof with 1 interior brick chimney; faces south, 4x3 bay core with an engaged tower at its southwest corner, projecting bay at the rear bay of is east elevation, real ell wing; less than full facade hipped porch columns on concrete block pedestals; entrances at east bays of facade with transoms flanked by single 1/1 double hung sash window, similar windows at upper level and side elevations; painted patterned concrete block walls, cornice with dentils; siding; brick foundation.

| Condition: gc<br>Historic Use:                       | Single Dw<br>Function: | Integrity: god<br>elling - Non Fari<br>Residence |                | vnership: private Current Use: |                         |                        | lding    |             |
|------------------------------------------------------|------------------------|--------------------------------------------------|----------------|--------------------------------|-------------------------|------------------------|----------|-------------|
| Historical Ir                                        | nformation             |                                                  |                |                                |                         |                        |          |             |
| Construction<br>Construction<br>1923/1950            | n and desig            |                                                  | Alteration Da  | te:<br>house was built         | circa 1905.             | The building           | is is sl | nown on the |
| Evaluation  National Regi                            |                        | □ N/A □ Indi                                     | vidually Liste | d □ Listed in Dis              | strict Date             | v:                     |          |             |
| NR Li Consultant R NR District Re Discussion: Notes: |                        | Contrib                                          | outing Status: |                                |                         |                        |          |             |
| Documentation Photos:                                | Photo                  | View of:                                         | ıE             | Date Survey<br>Surveyor:       | /ed: 5/19/20<br>David F | 006 Mo<br>3. Schneider | dified:  | 5/23/2006   |
| ☐ prints ☐ slides ☐ negatives ☑ digital              | 008A.jpg<br>9          | Oblique, fac. N                                  |                | Guiveyoi.                      | David                   | o. Comicidol           |          |             |