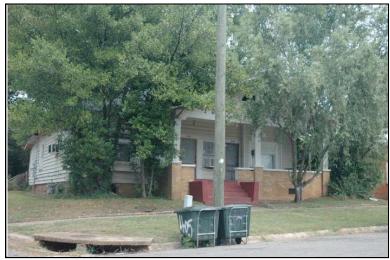

Location:

Historic name(s): **House, Not Named**Common name: Southeast Appraisers

University Blvd., 2720

### **Description**

T-shaped 1-story frame dwelling with a cross gable composition shingle roof; faces south, 4x2 bay core with front and rear facing gable wings at east; less than full facade shed porch with turned posts; central entrance at facade flanked to the west by a triple 6/6 double hung sash window, paired similar single windows to east, similar windows at side elevations; plain weatherboard siding; brick foundation.

| Condition: gc Historic Use:                   | Single Dw                                  |                         | good<br>Farm   | •                            | Comn   | Category: Building nerce/Trade tion:Business/Professional Office |
|-----------------------------------------------|--------------------------------------------|-------------------------|----------------|------------------------------|--------|------------------------------------------------------------------|
| Historical I                                  | nformation                                 |                         |                |                              |        |                                                                  |
| Construction<br>Construction<br>appears on    | n and design                               | n details sug           |                |                              | a 1900 | and remodeled circa 1950. This house                             |
| Evaluation                                    |                                            |                         |                |                              |        |                                                                  |
| Consultant R<br>NR District Re<br>Discussion: | isting Name:<br>lecommend.:<br>ef. Number: | Co                      | Individually L | 」Listed in Dis               | strict | Date:                                                            |
| Notes:  Documenta                             | tion                                       |                         |                |                              |        |                                                                  |
| Photos:  prints slides negatives digital      | Photo<br>001A.jpg                          | View of:<br>Oblique, fa | ic. NE         | <br>Date Survey<br>Surveyor: |        | 5/19/2006 Modified: 5/23/2006<br>David B. Schneider              |