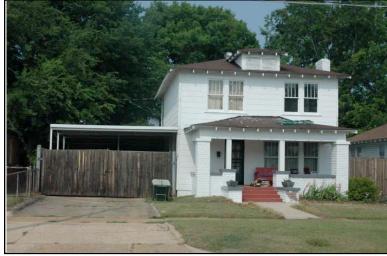

Location:

Historic name(s): **House, Not Named**Common name: Southeast Appraisers

University Blvd., 2720

### **Description**

T-shaped 1-story frame dwelling with a cross gable composition shingle roof; faces south, 4x2 bay core with front and rear facing gable wings at east; less than full facade shed porch with turned posts; central entrance at facade flanked to the west by a triple 6/6 double hung sash window, paired similar single windows to east, similar windows at side elevations; plain weatherboard siding; brick foundation.

| Condition: gc Historic Use:                   | Single Dw                                  |                         | good<br>Farm   | •                            | Comn   | Category: Building nerce/Trade tion:Business/Professional Office |
|-----------------------------------------------|--------------------------------------------|-------------------------|----------------|------------------------------|--------|------------------------------------------------------------------|
| Historical I                                  | nformation                                 |                         |                |                              |        |                                                                  |
| Construction<br>Construction<br>appears on    | n and design                               | n details sug           |                |                              | a 1900 | and remodeled circa 1950. This house                             |
| Evaluation                                    |                                            |                         |                |                              |        |                                                                  |
| Consultant R<br>NR District Re<br>Discussion: | isting Name:<br>lecommend.:<br>ef. Number: | Co                      | Individually L | 」Listed in Dis               | strict | Date:                                                            |
| Notes:  Documenta                             | tion                                       |                         |                |                              |        |                                                                  |
| Photos:  prints slides negatives digital      | Photo<br>001A.jpg                          | View of:<br>Oblique, fa | ic. NE         | <br>Date Survey<br>Surveyor: |        | 5/19/2006 Modified: 5/23/2006<br>David B. Schneider              |