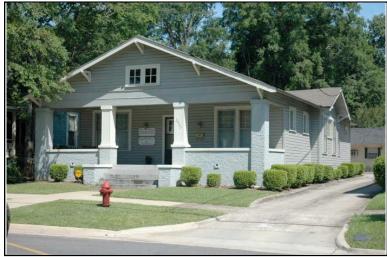

| Survey Number: |                  | 4 |
|----------------|------------------|---|
| ,              | House, Not Named |   |
| Common name:   |                  |   |
| Location:      | 27th Ave., 411   |   |

Rectangular 1-story frame dwelling with a front-facing gable composition shingle roof with 2 interior brick chimneys; faces west, 5x3 bay core with rear shed extension; less than full facade gable porch with paired columns on stucco pedestals; off-center entrance at facade with transom flanked by single 9/1 double hung sash windows, similar single windows at side elevations; replacement asbestos shingle siding; stucco foundation.

| Condition: gc Historic Use:                    | Single Dw<br>Function: |            | fair (<br>Farm                                    | -          | •           | Single  | Category:<br>Dwelling - Nor<br>on:Residence | •           |               |
|------------------------------------------------|------------------------|------------|---------------------------------------------------|------------|-------------|---------|---------------------------------------------|-------------|---------------|
| Historical Ir                                  | formation              |            |                                                   |            |             |         |                                             |             |               |
|                                                | and design             |            | Alteration [<br>gest that this h<br>Map; rear she | nouse was  | built circ  |         | and remodele porch.                         | d circa 195 | 5. This house |
| Evaluation                                     |                        |            |                                                   |            |             |         |                                             |             |               |
|                                                | sting Name:            | □ N/A □ II | ndividually Lis                                   | ted 🗌 Lis  | sted in Dis | strict  | Date:                                       |             |               |
| Consultant R NR District Re Discussion: Notes: |                        | Cor        | ntributing Status                                 | <b>:</b> : |             |         |                                             |             |               |
| Documenta                                      | tion                   |            |                                                   |            |             |         |                                             |             |               |
| Photos:                                        | Photo                  | View of:   |                                                   | Г          | ate Survey  | /ed: 5/ | 19/2006                                     | Modified:   | 3/31/2009     |
| □ prints □ slides □ negatives □ digital        | 004A.jpg               |            | . NE                                              |            | Surveyor:   |         | avid B. Schnei                              | _           | 3/3 1/2009    |