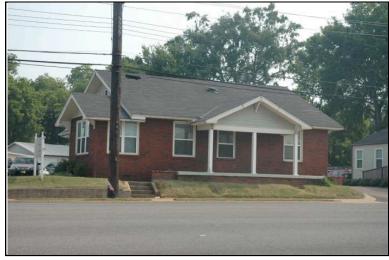

Location:

Historic name(s): **House, Not Named**Common name: Southeast Appraisers

University Blvd., 2720

### **Description**

T-shaped 1-story frame dwelling with a cross gable composition shingle roof; faces south, 4x2 bay core with front and rear facing gable wings at east; less than full facade shed porch with turned posts; central entrance at facade flanked to the west by a triple 6/6 double hung sash window, paired similar single windows to east, similar windows at side elevations; plain weatherboard siding; brick foundation.

| Condition: gc Historic Use:                   | Single Dw                                  |                         | good<br>Farm   | •                            | Comn   | Category: Building nerce/Trade tion:Business/Professional Office |
|-----------------------------------------------|--------------------------------------------|-------------------------|----------------|------------------------------|--------|------------------------------------------------------------------|
| Historical I                                  | nformation                                 |                         |                |                              |        |                                                                  |
| Construction<br>Construction<br>appears on    | n and design                               | n details sug           |                |                              | a 1900 | and remodeled circa 1950. This house                             |
| Evaluation                                    |                                            |                         |                |                              |        |                                                                  |
| Consultant R<br>NR District Re<br>Discussion: | isting Name:<br>lecommend.:<br>ef. Number: | Co                      | Individually L | 」Listed in Dis               | strict | Date:                                                            |
| Notes:  Documenta                             | tion                                       |                         |                |                              |        |                                                                  |
| Photos:  prints slides negatives digital      | Photo<br>001A.jpg                          | View of:<br>Oblique, fa | ic. NE         | <br>Date Survey<br>Surveyor: |        | 5/19/2006 Modified: 5/23/2006<br>David B. Schneider              |