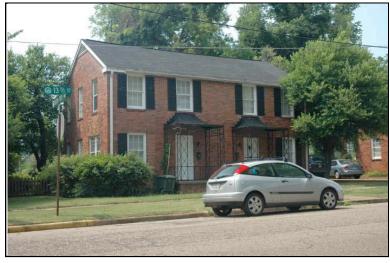

| Survey Number: |                  | 4 |
|----------------|------------------|---|
| ,              | House, Not Named |   |
| Common name:   |                  |   |
| Location:      | 27th Ave., 411   |   |

Rectangular 1-story frame dwelling with a front-facing gable composition shingle roof with 2 interior brick chimneys; faces west, 5x3 bay core with rear shed extension; less than full facade gable porch with paired columns on stucco pedestals; off-center entrance at facade with transom flanked by single 9/1 double hung sash windows, similar single windows at side elevations; replacement asbestos shingle siding; stucco foundation.

| Condition: gc Historic Use:                    | Single Dw<br>Function: |            | fair (<br>Farm                                    | -          | •           | Single  | Category:<br>Dwelling - Nor<br>on:Residence | •           |               |
|------------------------------------------------|------------------------|------------|---------------------------------------------------|------------|-------------|---------|---------------------------------------------|-------------|---------------|
| Historical Ir                                  | formation              |            |                                                   |            |             |         |                                             |             |               |
|                                                | and design             |            | Alteration [<br>gest that this h<br>Map; rear she | nouse was  | built circ  |         | and remodele porch.                         | d circa 195 | 5. This house |
| Evaluation                                     |                        |            |                                                   |            |             |         |                                             |             |               |
|                                                | sting Name:            | □ N/A □ II | ndividually Lis                                   | ted 🗌 Lis  | sted in Dis | strict  | Date:                                       |             |               |
| Consultant R NR District Re Discussion: Notes: |                        | Cor        | ntributing Status                                 | <b>:</b> : |             |         |                                             |             |               |
| Documenta                                      | tion                   |            |                                                   |            |             |         |                                             |             |               |
| Photos:                                        | Photo                  | View of:   |                                                   | Г          | ate Survey  | /ed: 5/ | 19/2006                                     | Modified:   | 3/31/2009     |
| □ prints □ slides □ negatives □ digital        | 004A.jpg               |            | . NE                                              |            | Surveyor:   |         | avid B. Schnei                              | _           | 3/3 1/2009    |