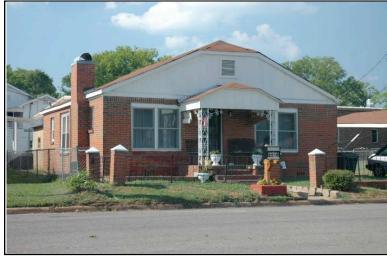

Location:

Historic name(s): **House, Not Named**Common name: Southeast Appraisers

University Blvd., 2720

### **Description**

T-shaped 1-story frame dwelling with a cross gable composition shingle roof; faces south, 4x2 bay core with front and rear facing gable wings at east; less than full facade shed porch with turned posts; central entrance at facade flanked to the west by a triple 6/6 double hung sash window, paired similar single windows to east, similar windows at side elevations; plain weatherboard siding; brick foundation.

| Condition: gc Historic Use:                   | Single Dw                                  |                         | good<br>Farm   | •                            | Comn   | Category: Building nerce/Trade tion:Business/Professional Office |
|-----------------------------------------------|--------------------------------------------|-------------------------|----------------|------------------------------|--------|------------------------------------------------------------------|
| Historical I                                  | nformation                                 |                         |                |                              |        |                                                                  |
| Construction<br>Construction<br>appears on    | n and design                               | n details sug           |                |                              | a 1900 | and remodeled circa 1950. This house                             |
| Evaluation                                    |                                            |                         |                |                              |        |                                                                  |
| Consultant R<br>NR District Re<br>Discussion: | isting Name:<br>lecommend.:<br>ef. Number: | Co                      | Individually L | 」Listed in Dis               | strict | Date:                                                            |
| Notes:  Documenta                             | tion                                       |                         |                |                              |        |                                                                  |
| Photos:  prints slides negatives digital      | Photo<br>001A.jpg                          | View of:<br>Oblique, fa | ic. NE         | <br>Date Survey<br>Surveyor: |        | 5/19/2006 Modified: 5/23/2006<br>David B. Schneider              |