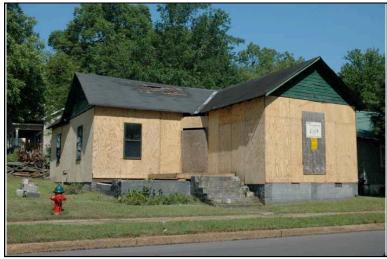

| Survey Number:    |                  | 3 |
|-------------------|------------------|---|
| Historic name(s): | House, Not Named |   |
| Common name:      |                  |   |
| Location:         | 27th Ave., 406   |   |

Irregular-shaped 2-story frame dwelling with a hipped composition shingle roof with 2 interior stuccoed chimneys; faces east, 3x2 bay core with side projection to south and rear extension; full facade hipped porch with columns wraps to south elevation; off-center entrance at facade with transom flanked by a single 1/1 double hung sash window, similar single windows at side elevations; plain weatherboard siding; brick foundation.

| Condition: gc<br>Historic Use:                                         | Single Dw                  | Integrity: goo<br>velling - Non Farn<br>Residence    |                           |   | •                        | Single  | Category<br>Dwelling - Nor<br>on:Residence |                  |              |
|------------------------------------------------------------------------|----------------------------|------------------------------------------------------|---------------------------|---|--------------------------|---------|--------------------------------------------|------------------|--------------|
| Historical Ir                                                          | nformation                 |                                                      |                           |   |                          |         |                                            |                  |              |
|                                                                        | and design                 | <u>ca.</u><br>n details suggest<br>ne rear addition. | Alteration<br>t that this | • |                          | a 1905. | This house a                               | ppears on th     | ne 1923/1950 |
| Evaluation                                                             |                            |                                                      |                           |   |                          |         |                                            |                  |              |
| National Regi<br>NR L<br>Consultant R<br>NR District Re<br>Discussion: | isting Name:<br>ecommend.: | □ N/A □ Indiv                                        | vidually List             |   | Listed in Dis            | etrict  | Date:                                      |                  |              |
| Notes:                                                                 | tion                       |                                                      |                           |   |                          |         |                                            |                  |              |
| Photos:  prints slides negatives digital                               | Photo<br>003A.jpg          | View of:<br>Oblique, fac. N                          | W                         |   | Date Survey<br>Surveyor: |         | 19/2006<br>avid B. Schnei                  | Modified:<br>der | 5/21/2006    |