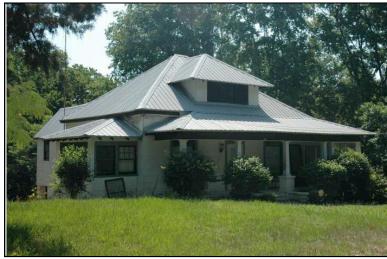

### **Description**

T-shaped 1-story frame dwelling with a cross gable composition shingle roof; faces south, 4x2 bay core with front and rear facing gable wings at east; less than full facade shed porch with turned posts; central entrance at facade flanked to the west by a triple 6/6 double hung sash window, paired similar single windows to east, similar windows at side elevations; plain weatherboard siding; brick foundation.

| Condition: gc Historic Use:                   | Single Dw                                  |                         | good<br>Farm   | •                            | Comn   | Category: Building nerce/Trade tion:Business/Professional Office |
|-----------------------------------------------|--------------------------------------------|-------------------------|----------------|------------------------------|--------|------------------------------------------------------------------|
| Historical I                                  | nformation                                 |                         |                |                              |        |                                                                  |
| Construction<br>Construction<br>appears on    | n and design                               | n details sug           |                |                              | a 1900 | and remodeled circa 1950. This house                             |
| Evaluation                                    |                                            |                         |                |                              |        |                                                                  |
| Consultant R<br>NR District Re<br>Discussion: | isting Name:<br>lecommend.:<br>ef. Number: | Co                      | Individually L | 」Listed in Dis               | strict | Date:                                                            |
| Notes:  Documenta                             | tion                                       |                         |                |                              |        |                                                                  |
| Photos:  prints slides negatives digital      | Photo<br>001A.jpg                          | View of:<br>Oblique, fa | ic. NE         | <br>Date Survey<br>Surveyor: |        | 5/19/2006 Modified: 5/23/2006<br>David B. Schneider              |