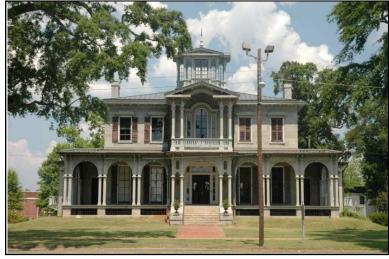

|          |                            |           |                      |                           |               |
| Photos:  prints slides negatives digital                | Photo<br>D219          | View of:                                       |                | <br><br> | Date Survey<br>Surveyor:   |           | /2006<br>d B. Schnei |                           | 3/31/2009     |



| Survey Number: |                       | 220 |
|----------------|-----------------------|-----|
| ,              | Jemison House         |     |
| Common name:   |                       |     |
| Location:      | Greensboro Ave., 1305 |     |

Rectangular 2-story stucco Italianate style dwelling with a hipped raised seam metal roof with cupola; faces west, 5x3 bay core with rear 1-story gable wing.



|                                           |                                            |                                                                         | The second secon |                                                                                                                                                                                                  |
|-------------------------------------------|--------------------------------------------|-------------------------------------------------------------------------|---------------------------------------------------------------------------------------------------------------------------------------------------------------------------------------------------------------------------------------------------------------