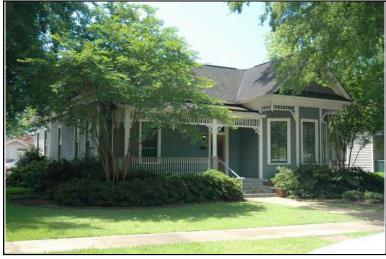

| Survey Number:    |                        | 6 |
|-------------------|------------------------|---|
| Historic name(s): | House, Not Named       |   |
| Common name:      |                        |   |
| Location:         | University Blvd., 2626 |   |

Rectangular 2.5-story frame dwelling with a cross gable composition shingle roof with 1 interior brick chimney; faces south, 2x3 bay core with a secondary rear wing to the east flanked to the west by a now enclosed former porch; full facade gable porch with brick piers appears to be a later alteration; entrance at east bay of facade with transom flanked by triple 1/1 double hung sash window, similar triple window at 2nd level flanked by a hipped dormer, similar single windows at side elevations; plain weatherboard siding; brick foundation.

| Historic Use:                           | Single Dw<br>Function: | Integrity: g<br>elling - Non F<br>Residence |                 |                       | •            | Single | Category: Building  Dwelling - Non Farm  ion: Residence |
|-----------------------------------------|------------------------|---------------------------------------------|-----------------|-----------------------|--------------|--------|---------------------------------------------------------|
| Historical Ir                           | nformation             |                                             |                 |                       |              |        |                                                         |
|                                         | and design             | ca.<br>n details sugg<br>950 Sanborn        | est that this   | Date: 193<br>house wa |              | a 1890 | 0 and remodeled circa 1930. The house                   |
| Evaluation                              |                        |                                             |                 |                       |              |        |                                                         |
| National Regi<br>NR L<br>Consultant R   | isting Name:           | □ N/A □ Ir                                  | ndividually Li  | isted 🗌 L             | isted in Dis | strict | Date:                                                   |
| NR District Re<br>Discussion:<br>Notes: |                        | Con                                         | tributing State | us:                   |              |        |                                                         |
| Documenta                               | tion                   |                                             |                 |                       |              |        |                                                         |
| Photos:                                 | Photo                  | View of:                                    |                 |                       | Date Surve   | ved: 5 | 7/19/2006 Modified: 5/23/2006                           |
| ☐ prints ☐ slides ☐ negatives ☐ digital | 006A.jpg<br>10         | Oblique, fac.                               |                 |                       | Surveyor:    |        | David B. Schneider                                      |