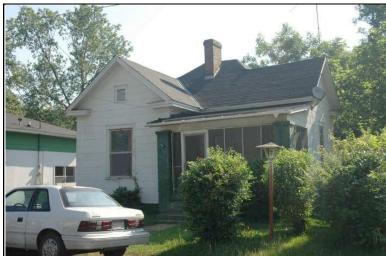

Location:

Historic name(s): **House, Not Named**Common name: Southeast Appraisers

University Blvd., 2720

### **Description**

T-shaped 1-story frame dwelling with a cross gable composition shingle roof; faces south, 4x2 bay core with front and rear facing gable wings at east; less than full facade shed porch with turned posts; central entrance at facade flanked to the west by a triple 6/6 double hung sash window, paired similar single windows to east, similar windows at side elevations; plain weatherboard siding; brick foundation.

| Condition: gc Historic Use:                   | Single Dw                                  |                         | good<br>Farm   | •                            | Comn   | Category: Building nerce/Trade tion:Business/Professional Office |
|-----------------------------------------------|--------------------------------------------|-------------------------|----------------|------------------------------|--------|------------------------------------------------------------------|
| Historical I                                  | nformation                                 |                         |                |                              |        |                                                                  |
| Construction<br>Construction<br>appears on    | n and design                               | n details sug           |                |                              | a 1900 | and remodeled circa 1950. This house                             |
| Evaluation                                    |                                            |                         |                |                              |        |                                                                  |
| Consultant R<br>NR District Re<br>Discussion: | isting Name:<br>lecommend.:<br>ef. Number: | Co                      | Individually L | 」Listed in Dis               | strict | Date:                                                            |
| Notes:  Documenta                             | tion                                       |                         |                |                              |        |                                                                  |
| Photos:  prints slides negatives digital      | Photo<br>001A.jpg                          | View of:<br>Oblique, fa | ic. NE         | <br>Date Survey<br>Surveyor: |        | 5/19/2006 Modified: 5/23/2006<br>David B. Schneider              |