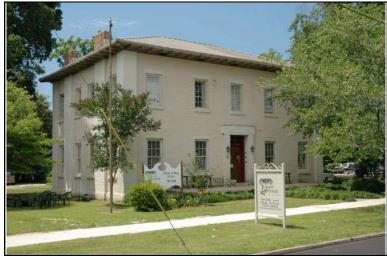

| Survey Number:    |                  | 3 |
|-------------------|------------------|---|
| Historic name(s): | House, Not Named |   |
| Common name:      |                  |   |
| Location:         | 27th Ave., 406   |   |

Irregular-shaped 2-story frame dwelling with a hipped composition shingle roof with 2 interior stuccoed chimneys; faces east, 3x2 bay core with side projection to south and rear extension; full facade hipped porch with columns wraps to south elevation; off-center entrance at facade with transom flanked by a single 1/1 double hung sash window, similar single windows at side elevations; plain weatherboard siding; brick foundation.

| Condition: gc<br>Historic Use:                                         | Single Dw                  | Integrity: goo<br>velling - Non Farn<br>Residence    |                           |   | •                        | Single  | Category<br>Dwelling - Nor<br>on:Residence |                  |              |
|------------------------------------------------------------------------|----------------------------|------------------------------------------------------|---------------------------|---|--------------------------|---------|--------------------------------------------|------------------|--------------|
| Historical Ir                                                          | nformation                 |                                                      |                           |   |                          |         |                                            |                  |              |
|                                                                        | and design                 | <u>ca.</u><br>n details suggest<br>ne rear addition. | Alteration<br>t that this | • |                          | a 1905. | This house a                               | ppears on th     | ne 1923/1950 |
| Evaluation                                                             |                            |                                                      |                           |   |                          |         |                                            |                  |              |
| National Regi<br>NR L<br>Consultant R<br>NR District Re<br>Discussion: | isting Name:<br>ecommend.: | □ N/A □ Indiv                                        | vidually List             |   | Listed in Dis            | etrict  | Date:                                      |                  |              |
| Notes:                                                                 | tion                       |                                                      |                           |   |                          |         |                                            |                  |              |
| Photos:  prints slides negatives digital                               | Photo<br>003A.jpg          | View of:<br>Oblique, fac. N                          | W                         |   | Date Survey<br>Surveyor: |         | 19/2006<br>avid B. Schnei                  | Modified:<br>der | 5/21/2006    |