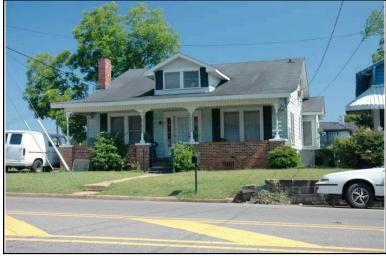

| Survey Number:    |                  | 3 |
|-------------------|------------------|---|
| Historic name(s): | House, Not Named |   |
| Common name:      |                  |   |
| Location:         | 27th Ave., 406   |   |

Irregular-shaped 2-story frame dwelling with a hipped composition shingle roof with 2 interior stuccoed chimneys; faces east, 3x2 bay core with side projection to south and rear extension; full facade hipped porch with columns wraps to south elevation; off-center entrance at facade with transom flanked by a single 1/1 double hung sash window, similar single windows at side elevations; plain weatherboard siding; brick foundation.

| Condition: gc<br>Historic Use:                                         | Single Dw                  | Integrity: goo<br>velling - Non Farn<br>Residence    |                           |   | •                        | Single  | Category<br>Dwelling - Nor<br>on:Residence |                  |              |
|------------------------------------------------------------------------|----------------------------|------------------------------------------------------|---------------------------|---|--------------------------|---------|--------------------------------------------|------------------|--------------|
| Historical Ir                                                          | nformation                 |                                                      |                           |   |                          |         |                                            |                  |              |
|                                                                        | and design                 | <u>ca.</u><br>n details suggest<br>ne rear addition. | Alteration<br>t that this | • |                          | a 1905. | This house a                               | ppears on th     | ne 1923/1950 |
| Evaluation                                                             |                            |                                                      |                           |   |                          |         |                                            |                  |              |
| National Regi<br>NR L<br>Consultant R<br>NR District Re<br>Discussion: | isting Name:<br>ecommend.: | □ N/A □ Indiv                                        | vidually List             |   | Listed in Dis            | etrict  | Date:                                      |                  |              |
| Notes:                                                                 | tion                       |                                                      |                           |   |                          |         |                                            |                  |              |
| Photos:  prints slides negatives digital                               | Photo<br>003A.jpg          | View of:<br>Oblique, fac. N                          | W                         |   | Date Survey<br>Surveyor: |         | 19/2006<br>avid B. Schnei                  | Modified:<br>der | 5/21/2006    |