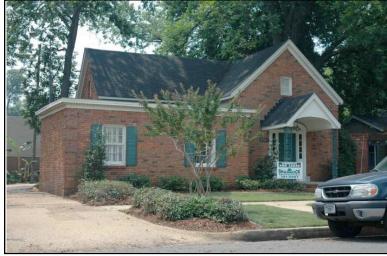

### **Description**

Rectangular 1-story brick church building with a front-facing gable composition shingle roof; faces south, 3x3 bay core; full facade pedimented gable porch with columns; central entrance at facade with multi-light transom flanked by fixed 12-light wood windows, similar triple windows at side elevations; exposed brick exterior walls; brick foundation.

| Condition: go Historic Use:                 | Religion<br>Function: | Integrity<br>Religious |                | Owners                     |                         | Comr   | Category: Bui<br>merce/Trade<br>tion:Business/Profes |                     |
|---------------------------------------------|-----------------------|------------------------|----------------|----------------------------|-------------------------|--------|------------------------------------------------------|---------------------|
| nistorical ii                               | HOTHIALIOH            |                        |                |                            |                         |        |                                                      |                     |
| Construction<br>Construction<br>1923/1950 S | n and desig           | n details              | suggest tha    | ntion Date:<br>nt_this_chu | rch was built           | circa  | 1920. The building                                   | is is shown on the  |
| Evaluation                                  |                       |                        |                |                            |                         |        |                                                      |                     |
| National Regi<br>NR L<br>Consultant R       | isting Name:          | □ N/A [                | ☐ Individuall  | y Listed [                 | Listed in Di            | strict | Date:                                                |                     |
| NR District Re<br>Discussion:<br>Notes:     |                       |                        | Contributing § | Status:                    |                         |        |                                                      |                     |
| Documenta                                   | tion                  |                        |                |                            |                         |        |                                                      |                     |
| Photos:  prints slides negatives digital    | Photo<br>007A.jpg     | View of:<br>Oblique,   | fac. NE        |                            | Date Surve<br>Surveyor: | •      | 5/19/2006 Mo<br>David B. Schneider                   | dified: _3/31/2009_ |