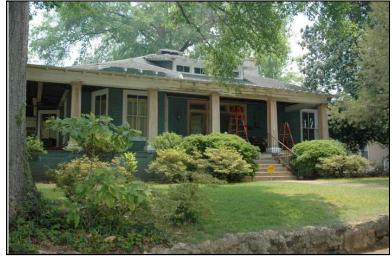

| Survey Number:    |                        | 6 |
|-------------------|------------------------|---|
| Historic name(s): | House, Not Named       |   |
| Common name:      |                        |   |
| Location:         | University Blvd., 2626 |   |

Rectangular 2.5-story frame dwelling with a cross gable composition shingle roof with 1 interior brick chimney; faces south, 2x3 bay core with a secondary rear wing to the east flanked to the west by a now enclosed former porch; full facade gable porch with brick piers appears to be a later alteration; entrance at east bay of facade with transom flanked by triple 1/1 double hung sash window, similar triple window at 2nd level flanked by a hipped dormer, similar single windows at side elevations; plain weatherboard siding; brick foundation.

| Historic Use:                           | Single Dw<br>Function: | Integrity: g<br>elling - Non F<br>Residence |                 |                       | •            | Single | Category: Building  Dwelling - Non Farm  ion: Residence |
|-----------------------------------------|------------------------|---------------------------------------------|-----------------|-----------------------|--------------|--------|---------------------------------------------------------|
| Historical Ir                           | nformation             |                                             |                 |                       |              |        |                                                         |
|                                         | and design             | ca.<br>n details sugg<br>950 Sanborn        | est that this   | Date: 193<br>house wa |              | a 1890 | 0 and remodeled circa 1930. The house                   |
| Evaluation                              |                        |                                             |                 |                       |              |        |                                                         |
| National Regi<br>NR L<br>Consultant R   | isting Name:           | □ N/A □ Ir                                  | ndividually Li  | isted 🗌 L             | isted in Dis | strict | Date:                                                   |
| NR District Re<br>Discussion:<br>Notes: |                        | Con                                         | tributing State | us:                   |              |        |                                                         |
| Documenta                               | tion                   |                                             |                 |                       |              |        |                                                         |
| Photos:                                 | Photo                  | View of:                                    |                 |                       | Date Surve   | ved: 5 | 7/19/2006 Modified: 5/23/2006                           |
| ☐ prints ☐ slides ☐ negatives ☐ digital | 006A.jpg<br>10         | Oblique, fac.                               |                 |                       | Surveyor:    |        | David B. Schneider                                      |