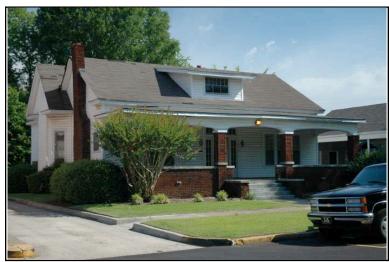

Historic name(s): Commercial Building, Not Named

Common name: P.E. Lamoreaux Assoc., Inc. Conference Center

University Blvd., 2624 Location:

### **Description**

Rectangular 1-story brick church building with a front-facing gable composition shingle roof; faces south, 3x3 bay core; full facade pedimented gable porch with columns; central entrance at facade with multi-light transom flanked by fixed 12-light wood windows, similar triple windows at side elevations; exposed brick exterior walls; brick foundation.

| Condition: go Historic Use:                 | Religion<br>Function: | Integrity<br>Religious |                | Owners                     |                         | Comr   | Category: Bui<br>merce/Trade<br>tion:Business/Profes |                     |
|---------------------------------------------|-----------------------|------------------------|----------------|----------------------------|-------------------------|--------|------------------------------------------------------|---------------------|
| nistorical ii                               | HOTHIALIOH            |                        |                |                            |                         |        |                                                      |                     |
| Construction<br>Construction<br>1923/1950 S | n and desig           | n details              | suggest tha    | ntion Date:<br>nt_this_chu | rch was built           | circa  | 1920. The building                                   | is is shown on the  |
| Evaluation                                  |                       |                        |                |                            |                         |        |                                                      |                     |
| National Regi<br>NR L<br>Consultant R       | isting Name:          | □ N/A [                | ☐ Individuall  | y Listed [                 | Listed in Di            | strict | Date:                                                |                     |
| NR District Re<br>Discussion:<br>Notes:     |                       |                        | Contributing § | Status:                    |                         |        |                                                      |                     |
| Documenta                                   | tion                  |                        |                |                            |                         |        |                                                      |                     |
| Photos:  prints slides negatives digital    | Photo<br>007A.jpg     | View of:<br>Oblique,   | fac. NE        |                            | Date Surve<br>Surveyor: | •      | 5/19/2006 Mo<br>David B. Schneider                   | dified: _3/31/2009_ |