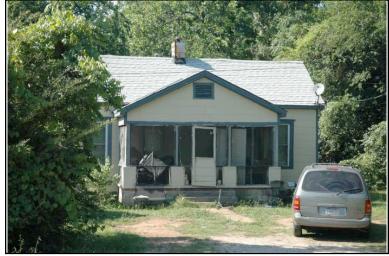

| Survey Number: |                  | 2 |
|----------------|------------------|---|
| ,              | House, Not Named |   |
| Common name:   |                  |   |
| Location:      | 27th Ave., 416   |   |

27th Ave., 416

### **Description**

Rectangular 1-story frame dwelling with a hipped V-crimped metal roof with exposed rafter ends, 2 interior brick chimneys; faces east, 3x2 bay core; full facade shed porch with tapered wood posts and turned balustrade, north bay now enclosed; central entrance at facade with transom flanked to the south by a single 1/1 double hung sash window, similar single windows at side elevations; replacement asbestos shingle siding; brick foundation.

| Condition: fai                                 | Single Dw<br>Function: |                          | fair Ov<br>Farm                                       | -       | •                       | Single | Category:<br>Dwelling - Non<br>on:Residence | •         |           |
|------------------------------------------------|------------------------|--------------------------|-------------------------------------------------------|---------|-------------------------|--------|---------------------------------------------|-----------|-----------|
| Historical Ir                                  | nformation             |                          |                                                       |         |                         |        |                                             |           |           |
|                                                | and designappears on   |                          | Alteration Da<br>Igest that this ho<br>50 Sanborn Map | ouse wa | s built cire            | ca 191 |                                             |           |           |
| Evaluation  National Regi  NR Li  Consultant R | sting Name:            | □ N/A □ I                | ndividually Liste                                     | d 🗌 Lis | sted in Dis             | trict  | Date:                                       |           |           |
| NR District Re<br>Discussion:<br>Notes:        |                        | Co                       | ntributing Status:                                    |         |                         |        |                                             |           |           |
| Documenta                                      | tion                   |                          |                                                       |         |                         |        |                                             |           |           |
| Photos:  prints slides negatives digital       | Photo<br>002A.jpg      | View of:<br>Oblique, fac | c. NW                                                 |         | ate Survey<br>Surveyor: |        | 19/2006<br>avid B. Schneid                  | Modified: | 5/21/2006 |