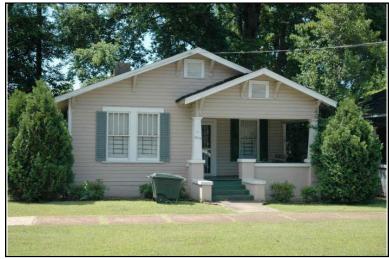

|          | Date Survey<br>Surveyor:   |         | 19/2006<br>avid B. Schne | Modified: _  | 3/31/2009   |



| Survey Number: |                  | 47 |
|----------------|------------------|----|
| ,              | House, Not Named |    |
| Common name:   | ,<br>            |    |
| Location:      | 7th St., 2803    |    |

7th St., 2803

#### **Description**

Rectangular 1-story frame dwelling with a front-facing gable composition shingle roof; faces north, 3x4 bay core with 2 eastern bays of facade recessed; less than full facade gable porch with wood supports on brick pedestals; off center entrance at facade flanked by single and double wood geometric double hung sash windows, similar windows at side elevations; wood novelty siding; stucco foundation.



| Condition: gc<br>Historic Use:                          | Single Dw                  | Integrity: ga<br>relling - Non Fa<br>Residence     |               | =        | •                       | Sing    |                           |         | •        |             |
|---------------------------------------------------------|----------------------------|----------------------------------------------------|---------------|----------|-------------------------|---------|---------------------------|---------|----------|-------------|
| Historical Ir                                           | nformation                 |                                                    |               |          |                         |         |                           |         |          |