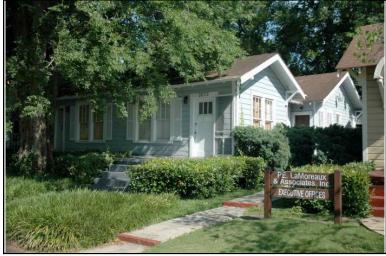

Historic name(s): House, Not Named

Location:

Common name: P.E. Lamoreaux Assoc., Inc.

University Blvd., 2608

### **Description**

H-shaped 1-story frame duplex with a cross gable composition shingle roof; faces south, 4x4 bay core; no porch; entrances at east and west bays of facade have round arched hoods and flank double 6/6 double hung sash windows, similar single and double windows at side elevations; wood novelty siding; brick foundation; rear ancillary building.

| Condition: gc<br>Historic Use:                                                                                                                        | Multiple D        | welling                 | _      |                         | Current Use:   | Com   | Category:<br>merce/Trade<br>tion:Business/P |            | Office       |
|-------------------------------------------------------------------------------------------------------------------------------------------------------|-------------------|-------------------------|--------|-------------------------|----------------|-------|---------------------------------------------|------------|--------------|
| Historical In                                                                                                                                         | nformation        |                         |        |                         |                |       |                                             |            |              |
| Construction Construction 1923/1950                                                                                                                   | n and desig       | n details s             |        | on Date: _<br>this hous | e was built    | circa | 1925. The buil                              | ding is is | shown on the |
| Evaluation                                                                                                                                            |                   |                         |        |                         |                |       |                                             |            |              |
| National Register Status:  NR Listing Name:  Consultant Recommend.:  NR District Ref. Number:  Discussion:  NAM Individually List  Contributing Statu |                   |                         | atus:  |                         | strict         | Date: |                                             |            |              |
| Notes:  Documenta                                                                                                                                     | tion              |                         |        |                         |                |       |                                             |            |              |
| Photos:  prints slides negatives digital                                                                                                              | Photo<br>012A.jpg | View of:<br>Oblique, fa | ac. NW |                         | Date Surveyor: | -     | 5/19/2006<br>David B. Schnei                |            | 3/31/2009    |