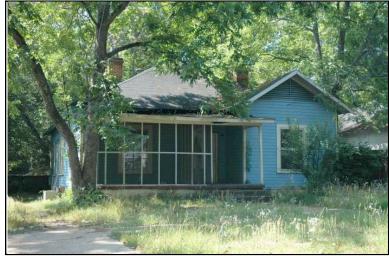

| Survey Number: |                  | 2 |
|----------------|------------------|---|
| ,              | House, Not Named |   |
| Common name:   |                  |   |
| Location:      | 27th Ave., 416   |   |

27th Ave., 416

### **Description**

Rectangular 1-story frame dwelling with a hipped V-crimped metal roof with exposed rafter ends, 2 interior brick chimneys; faces east, 3x2 bay core; full facade shed porch with tapered wood posts and turned balustrade, north bay now enclosed; central entrance at facade with transom flanked to the south by a single 1/1 double hung sash window, similar single windows at side elevations; replacement asbestos shingle siding; brick foundation.