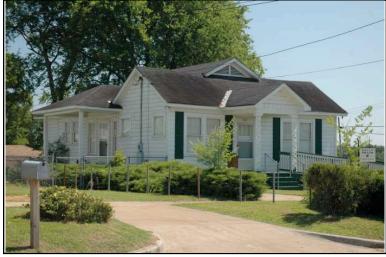

| Survey Number: |                  | 2 |
|----------------|------------------|---|
| ,              | House, Not Named |   |
| Common name:   |                  |   |
| Location:      | 27th Ave., 416   |   |

27th Ave., 416

### **Description**

Rectangular 1-story frame dwelling with a hipped V-crimped metal roof with exposed rafter ends, 2 interior brick chimneys; faces east, 3x2 bay core; full facade shed porch with tapered wood posts and turned balustrade, north bay now enclosed; central entrance at facade with transom flanked to the south by a single 1/1 double hung sash window, similar single windows at side elevations; replacement asbestos shingle siding; brick foundation.

| Condition: fai                                 | Single Dw<br>Function: |                          | fair Ov<br>Farm                                       | -       | •                       | Single | Category:<br>Dwelling - Non<br>on:Residence | •         |           |
|------------------------------------------------|------------------------|--------------------------|-------------------------------------------------------|---------|-------------------------|--------|---------------------------------------------|-----------|-----------|
| Historical Ir                                  | nformation             |                          |                                                       |         |                         |        |                                             |           |           |
|                                                | and designappears on   |                          | Alteration Da<br>Igest that this ho<br>50 Sanborn Map | ouse wa | s built cire            | ca 191 |                                             |           |           |
| Evaluation  National Regi  NR Li  Consultant R | sting Name:            | □ N/A □ I                | ndividually Liste                                     | d 🗌 Lis | sted in Dis             | trict  | Date:                                       |           |           |
| NR District Re<br>Discussion:<br>Notes:        |                        | Co                       | ntributing Status:                                    |         |                         |        |                                             |           |           |
| Documenta                                      | tion                   |                          |                                                       |         |                         |        |                                             |           |           |
| Photos:  prints slides negatives digital       | Photo<br>002A.jpg      | View of:<br>Oblique, fac | c. NW                                                 |         | ate Survey<br>Surveyor: |        | 19/2006<br>avid B. Schneid                  | Modified: | 5/21/2006 |