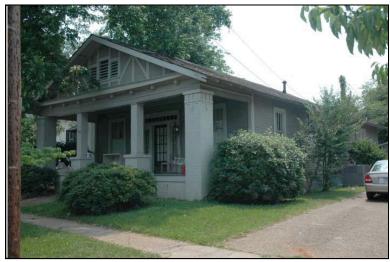

### **Description**

T-shaped 1-story frame dwelling with a cross gable composition shingle roof; faces south, 4x2 bay core with front and rear facing gable wings at east; less than full facade shed porch with turned posts; central entrance at facade flanked to the west by a triple 6/6 double hung sash window, paired similar single windows to east, similar windows at side elevations; plain weatherboard siding; brick foundation.

| Condition: gc Historic Use:                   | Single Dw                                  |                         | good<br>Farm   | •                            | Comn   | Category: Building nerce/Trade tion:Business/Professional Office |
|-----------------------------------------------|--------------------------------------------|-------------------------|----------------|------------------------------|--------|------------------------------------------------------------------|
| Historical I                                  | nformation                                 |                         |                |                              |        |                                                                  |
| Construction<br>Construction<br>appears on    | n and design                               | n details sug           |                |                              | a 1900 | and remodeled circa 1950. This house                             |
| Evaluation                                    |                                            |                         |                |                              |        |                                                                  |
| Consultant R<br>NR District Re<br>Discussion: | isting Name:<br>lecommend.:<br>ef. Number: | Co                      | Individually L | 」Listed in Dis               | strict | Date:                                                            |
| Notes:  Documenta                             | tion                                       |                         |                |                              |        |                                                                  |
| Photos:  prints slides negatives digital      | Photo<br>001A.jpg                          | View of:<br>Oblique, fa | ic. NE         | <br>Date Survey<br>Surveyor: |        | 5/19/2006 Modified: 5/23/2006<br>David B. Schneider              |