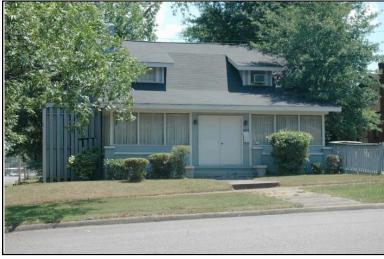

| Survey Number: |                  | 2 |
|----------------|------------------|---|
| ,              | House, Not Named |   |
| Common name:   |                  |   |
| Location:      | 27th Ave., 416   |   |

27th Ave., 416

### **Description**

Rectangular 1-story frame dwelling with a hipped V-crimped metal roof with exposed rafter ends, 2 interior brick chimneys; faces east, 3x2 bay core; full facade shed porch with tapered wood posts and turned balustrade, north bay now enclosed; central entrance at facade with transom flanked to the south by a single 1/1 double hung sash window, similar single windows at side elevations; replacement asbestos shingle siding; brick foundation.