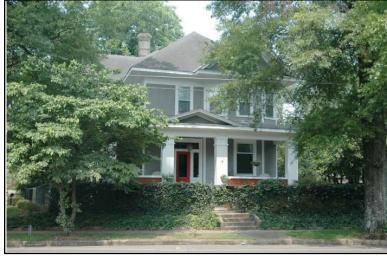

| Survey Number:    |                        | 9 |
|-------------------|------------------------|---|
| Historic name(s): | House, Not Named       |   |
| Common name:      |                        |   |
| Location:         | University Blvd., 2618 |   |

Rectangular 2-story frame dwelling with a side gable composition shingle roof; faces south, 3x3 bay core with 1-story front-facing gable projection centered at facade; hipped stoops at entrances at outer bays of facade with entrances wood posts, entrance at projection, double 6/6 double hung sash windows at upper level, similar single and double windows at side elevations; replacement vinyl siding; concrete block foundation.

| Condition: go<br>Historic Use:                          | Single Dw                   |                         | fair<br>Farm               | =  | •                        | Multipl |                         |          |           |             |
|---------------------------------------------------------|-----------------------------|-------------------------|----------------------------|----|--------------------------|---------|-------------------------|----------|-----------|-------------|
| Historical In                                           | nformation                  |                         |                            |    |                          |         |                         |          |           |             |
| Construction Construction 1923/1950                     | n and desig                 |                         | Alteration uggest that thi |    |                          | circa 1 | 1940. The               | building | is is s   | hown_on_the |
| Evaluation                                              |                             |                         |                            |    |                          |         |                         |          |           |             |
| National Regi<br>NR L<br>Consultant R<br>NR District Re | isting Name:<br>lecommend.: |                         | Individually Lis           |    | sted in Dis              | trict   | Date:                   |          |           |             |
| Discussion: Notes:                                      |                             |                         | ontributing Statu          | S. |                          |         |                         |          |           |             |
| Documenta                                               | tion                        |                         |                            |    |                          |         |                         |          |           |             |
| Photos:  prints slides negatives digital                | Photo<br>009A.jpg           | View of:<br>Oblique, fa | ac. NE                     |    | Date Survey<br>Gurveyor: |         | /19/2006<br>avid B. Scl |          | lified: _ | 3/31/2009   |