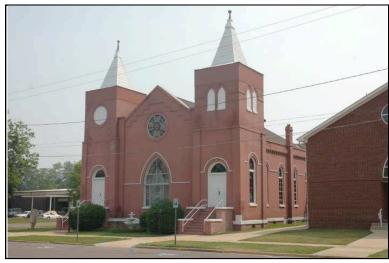

Historic name(s): Commercial Building, Not Named

Common name: P.E. Lamoreaux Assoc., Inc. Conference Center

University Blvd., 2624 Location:

### **Description**

Rectangular 1-story brick church building with a front-facing gable composition shingle roof; faces south, 3x3 bay core; full facade pedimented gable porch with columns; central entrance at facade with multi-light transom flanked by fixed 12-light wood windows, similar triple windows at side elevations; exposed brick exterior walls; brick foundation.