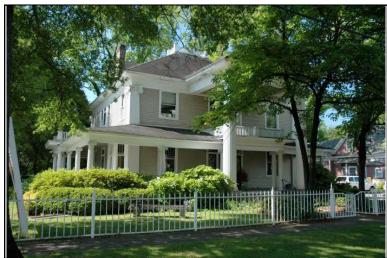

| Survey Number:    |                        | 6 |
|-------------------|------------------------|---|
| Historic name(s): | House, Not Named       |   |
| Common name:      |                        |   |
| Location:         | University Blvd., 2626 |   |

Rectangular 2.5-story frame dwelling with a cross gable composition shingle roof with 1 interior brick chimney; faces south, 2x3 bay core with a secondary rear wing to the east flanked to the west by a now enclosed former porch; full facade gable porch with brick piers appears to be a later alteration; entrance at east bay of facade with transom flanked by triple 1/1 double hung sash window, similar triple window at 2nd level flanked by a hipped dormer, similar single windows at side elevations; plain weatherboard siding; brick foundation.

| Historic Use:                           | Single Dw<br>Function: | Integrity: g<br>elling - Non F<br>Residence |                 |                       | •            | Single | Category: Building  Dwelling - Non Farm  ion: Residence |
|-----------------------------------------|------------------------|---------------------------------------------|-----------------|-----------------------|--------------|--------|---------------------------------------------------------|
| Historical Ir                           | nformation             |                                             |                 |                       |              |        |                                                         |
|                                         | and design             | ca.<br>n details sugg<br>950 Sanborn        | est that this   | Date: 193<br>house wa |              | a 1890 | 0 and remodeled circa 1930. The house                   |
| Evaluation                              |                        |                                             |                 |                       |              |        |                                                         |
| National Regi<br>NR L<br>Consultant R   | isting Name:           | □ N/A □ Ir                                  | ndividually Li  | isted 🗌 L             | isted in Dis | strict | Date:                                                   |
| NR District Re<br>Discussion:<br>Notes: |                        | Con                                         | tributing State | us:                   |              |        |                                                         |
| Documenta                               | tion                   |                                             |                 |                       |              |        |                                                         |
| Photos:                                 | Photo                  | View of:                                    |                 |                       | Date Surve   | ved: 5 | 7/19/2006 Modified: 5/23/2006                           |
| ☐ prints ☐ slides ☐ negatives ☐ digital | 006A.jpg<br>10         | Oblique, fac.                               |                 |                       | Surveyor:    |        | David B. Schneider                                      |