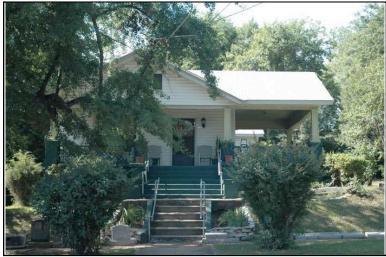

Location:

Historic name(s): **House, Not Named**Common name: Southeast Appraisers

University Blvd., 2720

### **Description**

T-shaped 1-story frame dwelling with a cross gable composition shingle roof; faces south, 4x2 bay core with front and rear facing gable wings at east; less than full facade shed porch with turned posts; central entrance at facade flanked to the west by a triple 6/6 double hung sash window, paired similar single windows to east, similar windows at side elevations; plain weatherboard siding; brick foundation.

| Condition: gc Historic Use:                   | Single Dw                                  |                         | good<br>Farm   | •                            | Comn   | Category: Building nerce/Trade tion:Business/Professional Office |
|-----------------------------------------------|--------------------------------------------|-------------------------|----------------|------------------------------|--------|------------------------------------------------------------------|
| Historical I                                  | nformation                                 |                         |                |                              |        |                                                                  |
| Construction<br>Construction<br>appears on    | n and design                               | n details sug           |                |                              | a 1900 | and remodeled circa 1950. This house                             |
| Evaluation                                    |                                            |                         |                |                              |        |                                                                  |
| Consultant R<br>NR District Re<br>Discussion: | isting Name:<br>lecommend.:<br>ef. Number: | Co                      | Individually L | 」Listed in Dis               | strict | Date:                                                            |
| Notes:  Documenta                             | tion                                       |                         |                |                              |        |                                                                  |
| Photos:  prints slides negatives digital      | Photo<br>001A.jpg                          | View of:<br>Oblique, fa | ic. NE         | <br>Date Survey<br>Surveyor: |        | 5/19/2006 Modified: 5/23/2006<br>David B. Schneider              |