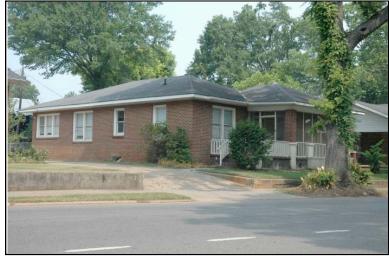

| Survey Number:    |                        | 8 |
|-------------------|------------------------|---|
| Historic name(s): | House, Not Named       |   |
| Common name:      |                        |   |
| Location:         | University Blvd., 2620 |   |

Rectangular 2-story patterned concrete block dwelling with a hipped composition shingle roof with 1 interior brick chimney; faces south, 4x3 bay core with an engaged tower at its southwest corner, projecting bay at the rear bay of is east elevation, real ell wing; less than full facade hipped porch columns on concrete block pedestals; entrances at east bays of facade with transoms flanked by single 1/1 double hung sash window, similar windows at upper level and side elevations; painted patterned concrete block walls, cornice with dentils; siding; brick foundation.

| Condition: gc<br>Historic Use:                       | Single Dw<br>Function: | Integrity: god<br>elling - Non Fari<br>Residence |                | vnership: private Current Use: |                         |                        | lding    |             |
|------------------------------------------------------|------------------------|--------------------------------------------------|----------------|--------------------------------|-------------------------|------------------------|----------|-------------|
| Historical Ir                                        | nformation             |                                                  |                |                                |                         |                        |          |             |
| Construction<br>Construction<br>1923/1950            | n and desig            |                                                  | Alteration Da  | te:<br>house was built         | circa 1905.             | The building           | is is sl | nown on the |
| Evaluation  National Regi                            |                        | □ N/A □ Indi                                     | vidually Liste | d □ Listed in Dis              | strict Date             | v:                     |          |             |
| NR Li Consultant R NR District Re Discussion: Notes: |                        | Contrib                                          | outing Status: |                                |                         |                        |          |             |
| Documentation Photos:                                | Photo                  | View of:                                         | ıE             | Date Survey<br>Surveyor:       | /ed: 5/19/20<br>David F | 006 Mo<br>3. Schneider | dified:  | 5/23/2006   |
| ☐ prints ☐ slides ☐ negatives ☑ digital              | 008A.jpg<br>9          | Oblique, fac. N                                  |                | Guiveyoi.                      | David                   | o. Comicidol           |          |             |