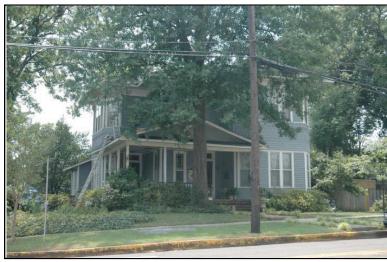

Location:

Historic name(s): **House, Not Named**Common name: Southeast Appraisers

University Blvd., 2720

### **Description**

T-shaped 1-story frame dwelling with a cross gable composition shingle roof; faces south, 4x2 bay core with front and rear facing gable wings at east; less than full facade shed porch with turned posts; central entrance at facade flanked to the west by a triple 6/6 double hung sash window, paired similar single windows to east, similar windows at side elevations; plain weatherboard siding; brick foundation.