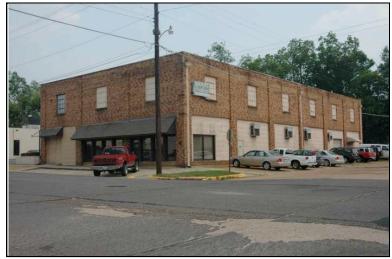

Historic name(s): Commercial Building, Not Named

Common name: P.E. Lamoreaux Assoc., Inc. Conference Center

University Blvd., 2624 Location:

### **Description**

Rectangular 1-story brick church building with a front-facing gable composition shingle roof; faces south, 3x3 bay core; full facade pedimented gable porch with columns; central entrance at facade with multi-light transom flanked by fixed 12-light wood windows, similar triple windows at side elevations; exposed brick exterior walls; brick foundation.

| Condition: go Historic Use:                 | Religion<br>Function: | Integrity<br>Religious |                | Owners                     |                         | Comr   | Category: Bui<br>merce/Trade<br>tion:Business/Profes |                     |
|---------------------------------------------|-----------------------|------------------------|----------------|----------------------------|-------------------------|--------|------------------------------------------------------|---------------------|
| nistorical ii                               | HOTHIALIOH            |                        |                |                            |                         |        |                                                      |                     |
| Construction<br>Construction<br>1923/1950 S | n and desig           | n details              | suggest tha    | ntion Date:<br>nt_this_chu | rch was built           | circa  | 1920. The building                                   | is is shown on the  |
| Evaluation                                  |                       |                        |                |                            |                         |        |                                                      |                     |
| National Regi<br>NR L<br>Consultant R       | isting Name:          | □ N/A [                | ☐ Individuall  | y Listed [                 | Listed in Di            | strict | Date:                                                |                     |
| NR District Re<br>Discussion:<br>Notes:     |                       |                        | Contributing § | Status:                    |                         |        |                                                      |                     |
| Documenta                                   | tion                  |                        |                |                            |                         |        |                                                      |                     |
| Photos:  prints slides negatives digital    | Photo<br>007A.jpg     | View of:<br>Oblique,   | fac. NE        |                            | Date Surve<br>Surveyor: | •      | 5/19/2006 Mo<br>David B. Schneider                   | dified: _3/31/2009_ |