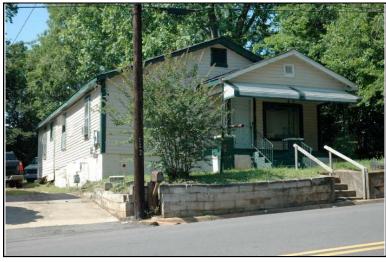

| Survey Number: |                  | 2 |
|----------------|------------------|---|
| ,              | House, Not Named |   |
| Common name:   |                  |   |
| Location:      | 27th Ave., 416   |   |

27th Ave., 416

### **Description**

Rectangular 1-story frame dwelling with a hipped V-crimped metal roof with exposed rafter ends, 2 interior brick chimneys; faces east, 3x2 bay core; full facade shed porch with tapered wood posts and turned balustrade, north bay now enclosed; central entrance at facade with transom flanked to the south by a single 1/1 double hung sash window, similar single windows at side elevations; replacement asbestos shingle siding; brick foundation.

| Condition: fai                                 | Single Dw<br>Function: |                          | fair Ov<br>Farm                                       | -       | •                       | Single | Category:<br>Dwelling - Non<br>on:Residence | •         |           |
|------------------------------------------------|------------------------|--------------------------|-------------------------------------------------------|---------|-------------------------|--------|---------------------------------------------|-----------|-----------|
| Historical Ir                                  | nformation             |                          |                                                       |         |                         |        |                                             |           |           |
|                                                | and designappears on   |                          | Alteration Da<br>Igest that this ho<br>50 Sanborn Map | ouse wa | s built cire            | ca 191 |                                             |           |           |
| Evaluation  National Regi  NR Li  Consultant R | sting Name:            | □ N/A □ I                | ndividually Liste                                     | d 🗌 Lis | sted in Dis             | trict  | Date:                                       |           |           |
| NR District Re<br>Discussion:<br>Notes:        |                        | Co                       | ntributing Status:                                    |         |                         |        |                                             |           |           |
| Documenta                                      | tion                   |                          |                                                       |         |                         |        |                                             |           |           |
| Photos:  prints slides negatives digital       | Photo<br>002A.jpg      | View of:<br>Oblique, fac | c. NW                                                 |         | ate Survey<br>Surveyor: |        | 19/2006<br>avid B. Schneid                  | Modified: | 5/21/2006 |