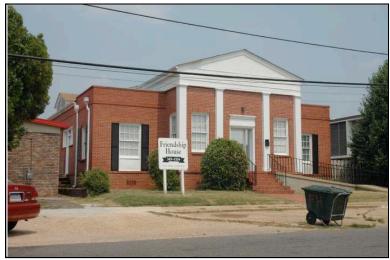

### **Description**

Rectangular 1-story brick church building with a front-facing gable composition shingle roof; faces south, 3x3 bay core; full facade pedimented gable porch with columns; central entrance at facade with multi-light transom flanked by fixed 12-light wood windows, similar triple windows at side elevations; exposed brick exterior walls; brick foundation.

| Condition: go Historic Use:                 | Religion<br>Function: | Integrity<br>Religious |                | Owners                     |                         | Comr   | Category: Bui<br>merce/Trade<br>tion:Business/Profes |                     |
|---------------------------------------------|-----------------------|------------------------|----------------|----------------------------|-------------------------|--------|------------------------------------------------------|---------------------|
| nistorical ii                               | HOTHIALIOH            |                        |                |                            |                         |        |                                                      |                     |
| Construction<br>Construction<br>1923/1950 S | n and desig           | n details              | suggest tha    | ntion Date:<br>nt_this_chu | rch was built           | circa  | 1920. The building                                   | is is shown on the  |
| Evaluation                                  |                       |                        |                |                            |                         |        |                                                      |                     |
| National Regi<br>NR L<br>Consultant R       | isting Name:          | □ N/A [                | ☐ Individuall  | y Listed [                 | Listed in Di            | strict | Date:                                                |                     |
| NR District Re<br>Discussion:<br>Notes:     |                       |                        | Contributing § | Status:                    |                         |        |                                                      |                     |
| Documenta                                   | tion                  |                        |                |                            |                         |        |                                                      |                     |
| Photos:  prints slides negatives digital    | Photo<br>007A.jpg     | View of:<br>Oblique,   | fac. NE        |                            | Date Surve<br>Surveyor: | •      | 5/19/2006 Mo<br>David B. Schneider                   | dified: _3/31/2009_ |