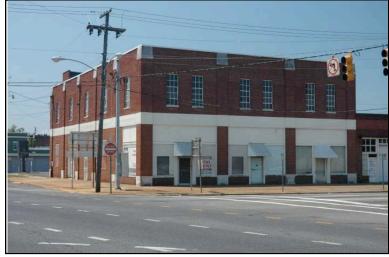

Historic name(s): Commercial Building, Not Named

Common name: P.E. Lamoreaux Assoc., Inc. Conference Center

University Blvd., 2624 Location:

### **Description**

Rectangular 1-story brick church building with a front-facing gable composition shingle roof; faces south, 3x3 bay core; full facade pedimented gable porch with columns; central entrance at facade with multi-light transom flanked by fixed 12-light wood windows, similar triple windows at side elevations; exposed brick exterior walls; brick foundation.

| Condition: go Historic Use:                 | Religion<br>Function: | Integrity<br>Religious |                | Owners                     |                         | Comr   | Category: Bui<br>merce/Trade<br>tion:Business/Profes |                     |
|---------------------------------------------|-----------------------|------------------------|----------------|----------------------------|-------------------------|--------|------------------------------------------------------|---------------------|
| nistorical ii                               | HOTHIALIOH            |                        |                |                            |                         |        |                                                      |                     |
| Construction<br>Construction<br>1923/1950 S | n and desig           | n details              | suggest tha    | ntion Date:<br>nt_this_chu | rch was built           | circa  | 1920. The building                                   | is is shown on the  |
| Evaluation                                  |                       |                        |                |                            |                         |        |                                                      |                     |
| National Regi<br>NR L<br>Consultant R       | isting Name:          | □ N/A [                | ☐ Individuall  | y Listed [                 | Listed in Di            | strict | Date:                                                |                     |
| NR District Re<br>Discussion:<br>Notes:     |                       |                        | Contributing § | Status:                    |                         |        |                                                      |                     |
| Documenta                                   | tion                  |                        |                |                            |                         |        |                                                      |                     |
| Photos:  prints slides negatives digital    | Photo<br>007A.jpg     | View of:<br>Oblique,   | fac. NE        |                            | Date Surve<br>Surveyor: | •      | 5/19/2006 Mo<br>David B. Schneider                   | dified: _3/31/2009_ |