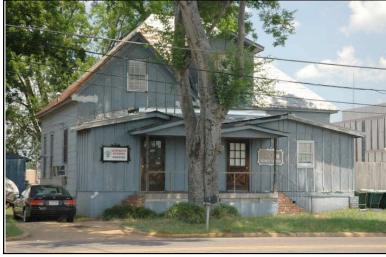

Historic name(s): Commercial Building, Not Named

Common name: P.E. Lamoreaux Assoc., Inc. Conference Center

University Blvd., 2624 Location:

### **Description**

Rectangular 1-story brick church building with a front-facing gable composition shingle roof; faces south, 3x3 bay core; full facade pedimented gable porch with columns; central entrance at facade with multi-light transom flanked by fixed 12-light wood windows, similar triple windows at side elevations; exposed brick exterior walls; brick foundation.