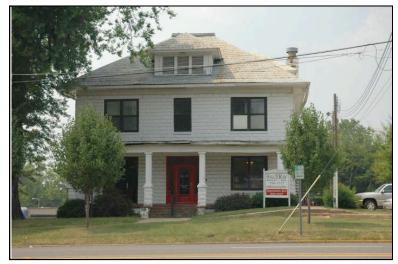

Location:

Historic name(s): **House, Not Named**Common name: Southeast Appraisers

University Blvd., 2720

### **Description**

T-shaped 1-story frame dwelling with a cross gable composition shingle roof; faces south, 4x2 bay core with front and rear facing gable wings at east; less than full facade shed porch with turned posts; central entrance at facade flanked to the west by a triple 6/6 double hung sash window, paired similar single windows to east, similar windows at side elevations; plain weatherboard siding; brick foundation.

| Condition: gc Historic Use:                   | Single Dw                                  |                         | good<br>Farm   | •                            | Comn   | Category: Building nerce/Trade tion:Business/Professional Office |
|-----------------------------------------------|--------------------------------------------|-------------------------|----------------|------------------------------|--------|------------------------------------------------------------------|
| Historical I                                  | nformation                                 |                         |                |                              |        |                                                                  |
| Construction<br>Construction<br>appears on    | n and design                               | n details sug           |                |                              | a 1900 | and remodeled circa 1950. This house                             |
| Evaluation                                    |                                            |                         |                |                              |        |                                                                  |
| Consultant R<br>NR District Re<br>Discussion: | isting Name:<br>lecommend.:<br>ef. Number: | Co                      | Individually L | 」Listed in Dis               | strict | Date:                                                            |
| Notes:  Documenta                             | tion                                       |                         |                |                              |        |                                                                  |
| Photos:  prints slides negatives digital      | Photo<br>001A.jpg                          | View of:<br>Oblique, fa | ic. NE         | <br>Date Survey<br>Surveyor: |        | 5/19/2006 Modified: 5/23/2006<br>David B. Schneider              |