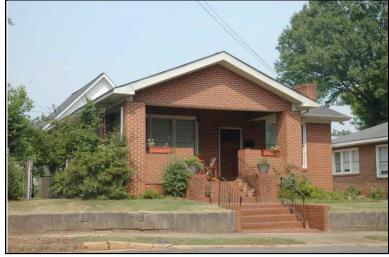

Historic name(s): Commercial Building, Not Named

Common name: P.E. Lamoreaux Assoc., Inc. Conference Center

University Blvd., 2624 Location:

### **Description**

Rectangular 1-story brick church building with a front-facing gable composition shingle roof; faces south, 3x3 bay core; full facade pedimented gable porch with columns; central entrance at facade with multi-light transom flanked by fixed 12-light wood windows, similar triple windows at side elevations; exposed brick exterior walls; brick foundation.

| Condition: go Historic Use:                 | Religion<br>Function: | Integrity<br>Religious |                | Owners                     |                         | Comr   | Category: Bui<br>merce/Trade<br>tion:Business/Profes |                     |
|---------------------------------------------|-----------------------|------------------------|----------------|----------------------------|-------------------------|--------|------------------------------------------------------|---------------------|
| nistorical ii                               | HOTHIALIOH            |                        |                |                            |                         |        |                                                      |                     |
| Construction<br>Construction<br>1923/1950 S | n and desig           | n details              | suggest tha    | ntion Date:<br>nt_this_chu | rch was built           | circa  | 1920. The building                                   | is is shown on the  |
| Evaluation                                  |                       |                        |                |                            |                         |        |                                                      |                     |
| National Regi<br>NR L<br>Consultant R       | isting Name:          | □ N/A [                | ☐ Individuall  | y Listed [                 | Listed in Di            | strict | Date:                                                |                     |
| NR District Re<br>Discussion:<br>Notes:     |                       |                        | Contributing § | Status:                    |                         |        |                                                      |                     |
| Documenta                                   | tion                  |                        |                |                            |                         |        |                                                      |                     |
| Photos:  prints slides negatives digital    | Photo<br>007A.jpg     | View of:<br>Oblique,   | fac. NE        |                            | Date Surve<br>Surveyor: | •      | 5/19/2006 Mo<br>David B. Schneider                   | dified: _3/31/2009_ |