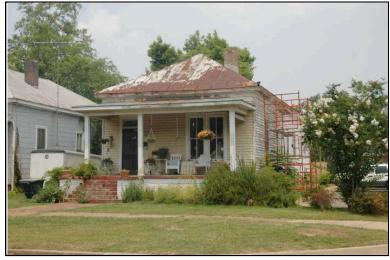

| Survey Number:    |                  | 3 |
|-------------------|------------------|---|
| Historic name(s): | House, Not Named |   |
| Common name:      |                  |   |
| Location:         | 27th Ave., 406   |   |

Irregular-shaped 2-story frame dwelling with a hipped composition shingle roof with 2 interior stuccoed chimneys; faces east, 3x2 bay core with side projection to south and rear extension; full facade hipped porch with columns wraps to south elevation; off-center entrance at facade with transom flanked by a single 1/1 double hung sash window, similar single windows at side elevations; plain weatherboard siding; brick foundation.

| Condition: gc<br>Historic Use:                                         | Single Dw                  | Integrity: goo<br>velling - Non Farn<br>Residence    |                           |   | •                        | Single  | Category<br>Dwelling - Nor<br>on:Residence |                  |              |
|------------------------------------------------------------------------|----------------------------|------------------------------------------------------|---------------------------|---|--------------------------|---------|--------------------------------------------|------------------|--------------|
| Historical Ir                                                          | nformation                 |                                                      |                           |   |                          |         |                                            |                  |              |
|                                                                        | and design                 | <u>ca.</u><br>n details suggest<br>ne rear addition. | Alteration<br>t that this | • |                          | a 1905. | This house a                               | ppears on th     | ne 1923/1950 |
| Evaluation                                                             |                            |                                                      |                           |   |                          |         |                                            |                  |              |
| National Regi<br>NR L<br>Consultant R<br>NR District Re<br>Discussion: | isting Name:<br>ecommend.: | □ N/A □ Indiv                                        | vidually List             |   | Listed in Dis            | etrict  | Date:                                      |                  |              |
| Notes:                                                                 | tion                       |                                                      |                           |   |                          |         |                                            |                  |              |
| Photos:  prints slides negatives digital                               | Photo<br>003A.jpg          | View of:<br>Oblique, fac. N                          | W                         |   | Date Survey<br>Surveyor: |         | 19/2006<br>avid B. Schnei                  | Modified:<br>der | 5/21/2006    |