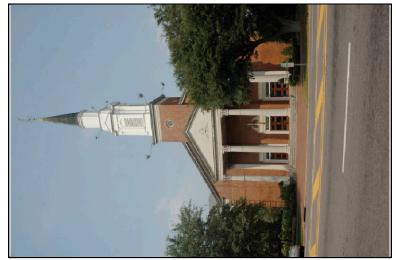

| Oblique, fac. SE                                         | Surveyor:                   | David B. Schneider                        |
|                                                                                   |                                                            |                                                          |                             |                                           |





| Survey Number: |                      | 378 |
|----------------|----------------------|-----|
| ,              | First Baptist Church |     |
| Common name:   | •                    |     |
| Location:      | Greensboro Ave., 731 |     |

Large Colonial Revival Church with a front-facing gable roof and extensive additions.



| Condition: gc<br>Historic Use:                                                             |                         | elling - N | on Farm   | Current Use: | Single | Category: Building  Dwelling - Non Farm  ion: Residence |
|--------------------------------------------------------------------------------------------|-------------------------|------------|-----------|--------------|--------|---------------------------------------------------------|
| Historical Ir                                                                              | nformation              |            |           |              |        |                                                         |
| Construction<br>Built in 1921                                                              |