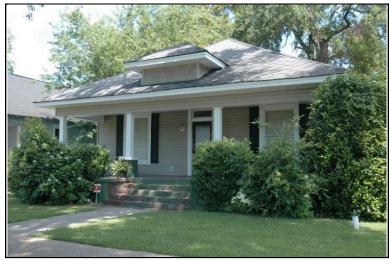

| Survey Number: |                  | 4 |
|----------------|------------------|---|
| ,              | House, Not Named |   |
| Common name:   |                  |   |
| Location:      | 27th Ave., 411   |   |

Rectangular 1-story frame dwelling with a front-facing gable composition shingle roof with 2 interior brick chimneys; faces west, 5x3 bay core with rear shed extension; less than full facade gable porch with paired columns on stucco pedestals; off-center entrance at facade with transom flanked by single 9/1 double hung sash windows, similar single windows at side elevations; replacement asbestos shingle siding; stucco foundation.

| Condition: gc Historic Use:                    | Single Dw<br>Function: |            | fair (<br>Farm                                    | -          | •           | Single  | Category:<br>Dwelling - Nor<br>on:Residence | •           |               |
|------------------------------------------------|------------------------|------------|---------------------------------------------------|------------|-------------|---------|---------------------------------------------|-------------|---------------|
| Historical Ir                                  | formation              |            |                                                   |            |             |         |                                             |             |               |
|                                                | and design             |            | Alteration [<br>gest that this h<br>Map; rear she | nouse was  | built circ  |         | and remodele porch.                         | d circa 195 | 5. This house |
| Evaluation                                     |                        |            |                                                   |            |             |         |                                             |             |               |
|                                                | sting Name:            | □ N/A □ II | ndividually Lis                                   | ted 🗌 Lis  | sted in Dis | strict  | Date:                                       |             |               |
| Consultant R NR District Re Discussion: Notes: |                        | Cor        | ntributing Status                                 | <b>:</b> : |             |         |                                             |             |               |
| Documenta                                      | tion                   |            |                                                   |            |             |         |                                             |             |               |
| Photos:                                        | Photo                  | View of:   |                                                   | Г          | ate Survey  | /ed: 5/ | 19/2006                                     | Modified:   | 3/31/2009     |
| □ prints □ slides □ negatives □ digital        | 004A.jpg               |            | . NE                                              |            | Surveyor:   |         | avid B. Schnei                              | _           | 3/3 1/2009    |