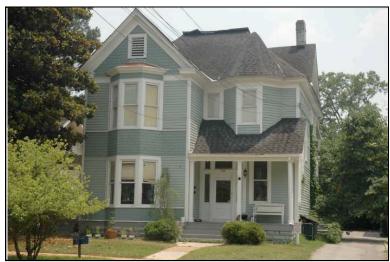

| Survey Number: |                  | 2 |
|----------------|------------------|---|
| ,              | House, Not Named |   |
| Common name:   |                  |   |
| Location:      | 27th Ave., 416   |   |

27th Ave., 416

### **Description**

Rectangular 1-story frame dwelling with a hipped V-crimped metal roof with exposed rafter ends, 2 interior brick chimneys; faces east, 3x2 bay core; full facade shed porch with tapered wood posts and turned balustrade, north bay now enclosed; central entrance at facade with transom flanked to the south by a single 1/1 double hung sash window, similar single windows at side elevations; replacement asbestos shingle siding; brick foundation.

| Condition: fai                                 | Single Dw<br>Function: |                          | fair Ov<br>Farm                                       | -       | •                       | Single | Category:<br>Dwelling - Non<br>on:Residence | •         |           |
|------------------------------------------------|------------------------|--------------------------|-------------------------------------------------------|---------|-------------------------|--------|---------------------------------------------|-----------|-----------|
| Historical Ir                                  | nformation             |                          |                                                       |         |                         |        |                                             |           |           |
|                                                | and designappears on   |                          | Alteration Da<br>Igest that this ho<br>50 Sanborn Map | ouse wa | s built cire            | ca 191 |                                             |           |           |
| Evaluation  National Regi  NR Li  Consultant R | sting Name:            | □ N/A □ I                | ndividually Liste                                     | d 🗌 Lis | sted in Dis             | trict  | Date:                                       |           |           |
| NR District Re<br>Discussion:<br>Notes:        |                        | Co                       | ntributing Status:                                    |         |                         |        |                                             |           |           |
| Documenta                                      | tion                   |                          |                                                       |         |                         |        |                                             |           |           |
| Photos:  prints slides negatives digital       | Photo<br>002A.jpg      | View of:<br>Oblique, fac | c. NW                                                 |         | ate Survey<br>Surveyor: |        | 19/2006<br>avid B. Schneid                  | Modified: | 5/21/2006 |