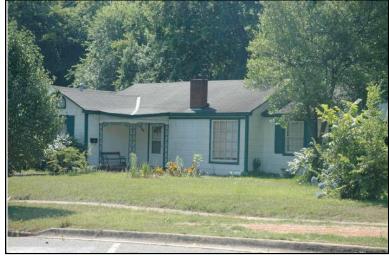

### **Description**

Rectangular 1-story frame dwelling with a hipped V-crimped metal roof with exposed rafter ends, 2 interior brick chimneys; faces east, 3x2 bay core; full facade shed porch with tapered wood posts and turned balustrade, north bay now enclosed; central entrance at facade with transom flanked to the south by a single 1/1 double hung sash window, similar single windows at side elevations; replacement asbestos shingle siding; brick foundation.

| Condition: fai                                 | Single Dw<br>Function: |                          | fair Ov<br>Farm                                       | -       | •                       | Single | Category:<br>Dwelling - Non<br>on:Residence | •         |           |
|------------------------------------------------|------------------------|--------------------------|-------------------------------------------------------|---------|-------------------------|--------|---------------------------------------------|-----------|-----------|
| Historical Ir                                  | nformation             |                          |                                                       |         |                         |        |                                             |           |           |
|                                                | and designappears on   |                          | Alteration Da<br>Igest that this ho<br>50 Sanborn Map | ouse wa | s built cire            | ca 191 |                                             |           |           |
| Evaluation  National Regi  NR Li  Consultant R | sting Name:            | □ N/A □ I                | ndividually Liste                                     | d 🗌 Lis | sted in Dis             | trict  | Date:                                       |           |           |
| NR District Re<br>Discussion:<br>Notes:        |                        | Co                       | ntributing Status:                                    |         |                         |        |                                             |           |           |
| Documenta                                      | tion                   |                          |                                                       |         |                         |        |                                             |           |           |
| Photos:  prints slides negatives digital       | Photo<br>002A.jpg      | View of:<br>Oblique, fac | c. NW                                                 |         | ate Survey<br>Surveyor: |        | 19/2006<br>avid B. Schneid                  | Modified: | 5/21/2006 |