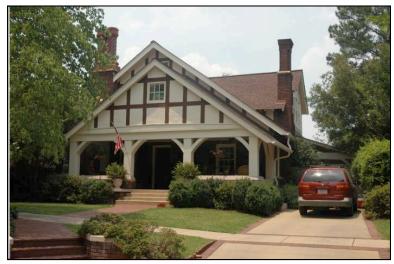

| Survey Number: |                  | 2 |
|----------------|------------------|---|
| ,              | House, Not Named |   |
| Common name:   |                  |   |
| Location:      | 27th Ave., 416   |   |

27th Ave., 416

### **Description**

Rectangular 1-story frame dwelling with a hipped V-crimped metal roof with exposed rafter ends, 2 interior brick chimneys; faces east, 3x2 bay core; full facade shed porch with tapered wood posts and turned balustrade, north bay now enclosed; central entrance at facade with transom flanked to the south by a single 1/1 double hung sash window, similar single windows at side elevations; replacement asbestos shingle siding; brick foundation.

| Condition: fai                                 | Single Dw<br>Function: |                          | fair Ov<br>Farm                                       | -       | •                       | Single | Category:<br>Dwelling - Non<br>on:Residence | •         |           |
|------------------------------------------------|------------------------|--------------------------|-------------------------------------------------------|---------|-------------------------|--------|---------------------------------------------|-----------|-----------|
| Historical Ir                                  | nformation             |                          |                                                       |         |                         |        |                                             |           |           |
|                                                | and designappears on   |                          | Alteration Da<br>Igest that this ho<br>50 Sanborn Map | ouse wa | s built cire            | ca 191 |                                             |           |           |
| Evaluation  National Regi  NR Li  Consultant R | sting Name:            | □ N/A □ I                | ndividually Liste                                     | d 🗌 Lis | sted in Dis             | trict  | Date:                                       |           |           |
| NR District Re<br>Discussion:<br>Notes:        |                        | Co                       | ntributing Status:                                    |         |                         |        |                                             |           |           |
| Documenta                                      | tion                   |                          |                                                       |         |                         |        |                                             |           |           |
| Photos:  prints slides negatives digital       | Photo<br>002A.jpg      | View of:<br>Oblique, fac | c. NW                                                 |         | ate Survey<br>Surveyor: |        | 19/2006<br>avid B. Schneid                  | Modified: | 5/21/2006 |