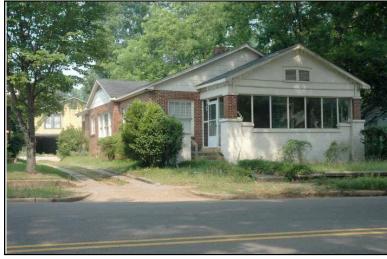

| Survey Number: |                  | 4 |
|----------------|------------------|---|
| ,              | House, Not Named |   |
| Common name:   |                  |   |
| Location:      | 27th Ave., 411   |   |

Rectangular 1-story frame dwelling with a front-facing gable composition shingle roof with 2 interior brick chimneys; faces west, 5x3 bay core with rear shed extension; less than full facade gable porch with paired columns on stucco pedestals; off-center entrance at facade with transom flanked by single 9/1 double hung sash windows, similar single windows at side elevations; replacement asbestos shingle siding; stucco foundation.

| Condition: gc Historic Use:                    | Single Dw<br>Function: |            | fair (<br>Farm                                    | -          | •           | Single  | Category:<br>Dwelling - Nor<br>on:Residence | •           |               |
|------------------------------------------------|------------------------|------------|---------------------------------------------------|------------|-------------|---------|---------------------------------------------|-------------|---------------|
| Historical Ir                                  | formation              |            |                                                   |            |             |         |                                             |             |               |
|                                                | and design             |            | Alteration [<br>gest that this h<br>Map; rear she | nouse was  | built circ  |         | and remodele porch.                         | d circa 195 | 5. This house |
| Evaluation                                     |                        |            |                                                   |            |             |         |                                             |             |               |
|                                                | sting Name:            | □ N/A □ II | ndividually Lis                                   | ted 🗌 Lis  | sted in Dis | strict  | Date:                                       |             |               |
| Consultant R NR District Re Discussion: Notes: |                        | Cor        | ntributing Status                                 | <b>:</b> : |             |         |                                             |             |               |
| Documenta                                      | tion                   |            |                                                   |            |             |         |                                             |             |               |
| Photos:                                        | Photo                  | View of:   |                                                   | Г          | ate Survey  | /ed: 5/ | 19/2006                                     | Modified:   | 3/31/2009     |
| □ prints □ slides □ negatives □ digital        | 004A.jpg               |            | . NE                                              |            | Surveyor:   |         | avid B. Schnei                              | _           | 3/3 1/2009    |