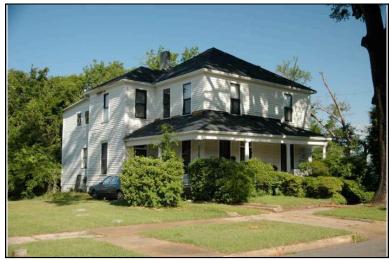

Survey Number: \_\_\_\_

10

Historic name(s): House, Not Named

Common name: The Party House

Location: University Blvd., 2616

### **Description**

Rectangular 1-story frame dwelling with a front-facing gable composition shingle roof; faces south, 2x4 bay core; less than full facade gable porch with turned posts; entrance at west bay of facade flanked by a single window, single 6/6 double hung sash windows at side elevations; replacement vinyl siding; concrete block foundation.

| Condition: go Historic Use:                      | Single Dw<br>Function:        | elling - Non Far                        |                  | Current Use    | Comn     | Category: Building<br>nerce/Trade<br>tion:Meeting Hall |
|--------------------------------------------------|-------------------------------|-----------------------------------------|------------------|----------------|----------|--------------------------------------------------------|
| Historical II                                    | ntormation                    |                                         |                  |                |          |                                                        |
|                                                  | n and desig                   | ca.<br>In details sugg<br>the 1923/1950 |                  |                | It circa | 1935 and remodeled circa 1990. Th                      |
| Fivelination                                     |                               |                                         |                  |                |          |                                                        |
| Evaluation                                       |                               |                                         |                  |                |          |                                                        |
| National Reg<br>NR L                             | ister Status:<br>isting Name: | ∐ N/A ∐ Indi                            | ividually Listed | ☐ Listed in D  | strict   | Date:                                                  |
| Consultant F NR District R Discussion: Notes:    | ef. Number:                   | Contributing Statu                      |                  |                |          | _                                                      |
| Documenta                                        | tion                          |                                         |                  |                |          |                                                        |
|                                                  |                               | View of                                 |                  | Data Com       |          | 140/0000 Madified. 0/04/0000                           |
| Photos:  ☐ prints ☐ slides ☐ negatives ☒ digital | Photo<br>010A.jpg             | View of:<br>Oblique, fac. N             | NE               | Date Surveyor: | •        | 5/19/2006 Modified:3/31/2009<br>David B. Schneider     |