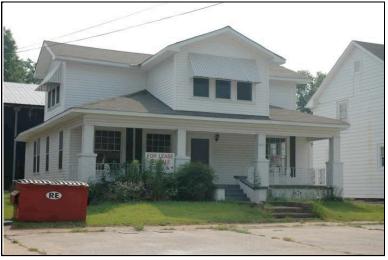

| Survey Number:    |                        | 6 |
|-------------------|------------------------|---|
| Historic name(s): | House, Not Named       |   |
| Common name:      |                        |   |
| Location:         | University Blvd., 2626 |   |

Rectangular 2.5-story frame dwelling with a cross gable composition shingle roof with 1 interior brick chimney; faces south, 2x3 bay core with a secondary rear wing to the east flanked to the west by a now enclosed former porch; full facade gable porch with brick piers appears to be a later alteration; entrance at east bay of facade with transom flanked by triple 1/1 double hung sash window, similar triple window at 2nd level flanked by a hipped dormer, similar single windows at side elevations; plain weatherboard siding; brick foundation.

| Historic Use:                           | Single Dw<br>Function: | Integrity: g<br>elling - Non F<br>Residence |                 |                       | •            | Single | Category: Building  Dwelling - Non Farm  ion: Residence |
|-----------------------------------------|------------------------|---------------------------------------------|-----------------|-----------------------|--------------|--------|---------------------------------------------------------|
| Historical Ir                           | nformation             |                                             |                 |                       |              |        |                                                         |
|                                         | and design             | ca.<br>n details sugg<br>950 Sanborn        | est that this   | Date: 193<br>house wa |              | a 1890 | 0 and remodeled circa 1930. The house                   |
| Evaluation                              |                        |                                             |                 |                       |              |        |                                                         |
| National Regi<br>NR L<br>Consultant R   | isting Name:           | □ N/A □ Ir                                  | ndividually Li  | isted 🗌 L             | isted in Dis | strict | Date:                                                   |
| NR District Re<br>Discussion:<br>Notes: |                        | Con                                         | tributing State | us:                   |              |        |                                                         |
| Documenta                               | tion                   |                                             |                 |                       |              |        |                                                         |
| Photos:                                 | Photo                  | View of:                                    |                 |                       | Date Surve   | ved: 5 | 7/19/2006 Modified: 5/23/2006                           |
| ☐ prints ☐ slides ☐ negatives ☐ digital | 006A.jpg<br>10         | Oblique, fac.                               |                 |                       | Surveyor:    |        | David B. Schneider                                      |