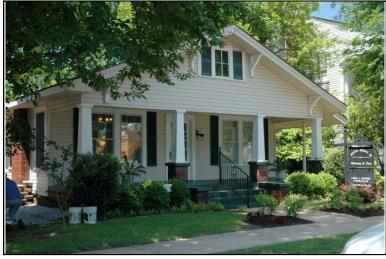

| Survey Number:    |                        | 9 |
|-------------------|------------------------|---|
| Historic name(s): | House, Not Named       |   |
| Common name:      |                        |   |
| Location:         | University Blvd., 2618 |   |

Rectangular 2-story frame dwelling with a side gable composition shingle roof; faces south, 3x3 bay core with 1-story front-facing gable projection centered at facade; hipped stoops at entrances at outer bays of facade with entrances wood posts, entrance at projection, double 6/6 double hung sash windows at upper level, similar single and double windows at side elevations; replacement vinyl siding; concrete block foundation.

| Condition: go<br>Historic Use:                          | Single Dw                   |                         | fair<br>Farm               | =  | •                        | Multipl |                         |          |           |             |
|---------------------------------------------------------|-----------------------------|-------------------------|----------------------------|----|--------------------------|---------|-------------------------|----------|-----------|-------------|
| Historical In                                           | nformation                  |                         |                            |    |                          |         |                         |          |           |             |
| Construction Construction 1923/1950                     | n and desig                 |                         | Alteration uggest that thi |    |                          | circa 1 | 1940. The               | building | is is s   | hown_on_the |
| Evaluation                                              |                             |                         |                            |    |                          |         |                         |          |           |             |
| National Regi<br>NR L<br>Consultant R<br>NR District Re | isting Name:<br>lecommend.: |                         | Individually Lis           |    | sted in Dis              | trict   | Date:                   |          |           |             |
| Discussion: Notes:                                      |                             |                         | ontributing Statu          | S. |                          |         |                         |          |           |             |
| Documenta                                               | tion                        |                         |                            |    |                          |         |                         |          |           |             |
| Photos:  prints slides negatives digital                | Photo<br>009A.jpg           | View of:<br>Oblique, fa | ac. NE                     |    | Date Survey<br>Gurveyor: |         | /19/2006<br>avid B. Scl |          | lified: _ | 3/31/2009   |