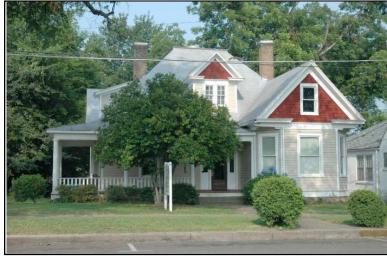

| Survey Number:    |                  | 3 |
|-------------------|------------------|---|
| Historic name(s): | House, Not Named |   |
| Common name:      |                  |   |
| Location:         | 27th Ave., 406   |   |

Irregular-shaped 2-story frame dwelling with a hipped composition shingle roof with 2 interior stuccoed chimneys; faces east, 3x2 bay core with side projection to south and rear extension; full facade hipped porch with columns wraps to south elevation; off-center entrance at facade with transom flanked by a single 1/1 double hung sash window, similar single windows at side elevations; plain weatherboard siding; brick foundation.

| Condition: gc<br>Historic Use:                                         | Single Dw                  | Integrity: goo<br>velling - Non Farn<br>Residence    |                           |   | •                        | Single  | Category<br>Dwelling - Nor<br>on:Residence |                  |              |
|------------------------------------------------------------------------|----------------------------|------------------------------------------------------|---------------------------|---|--------------------------|---------|--------------------------------------------|------------------|--------------|
| Historical Ir                                                          | nformation                 |                                                      |                           |   |                          |         |                                            |                  |              |
|                                                                        | and design                 | <u>ca.</u><br>n details suggest<br>ne rear addition. | Alteration<br>t that this | • |                          | a 1905. | This house a                               | ppears on th     | ne 1923/1950 |
| Evaluation                                                             |                            |                                                      |                           |   |                          |         |                                            |                  |              |
| National Regi<br>NR L<br>Consultant R<br>NR District Re<br>Discussion: | isting Name:<br>ecommend.: | □ N/A □ Indiv                                        | vidually List             |   | Listed in Dis            | etrict  | Date:                                      |                  |              |
| Notes:                                                                 | tion                       |                                                      |                           |   |                          |         |                                            |                  |              |
| Photos:  prints slides negatives digital                               | Photo<br>003A.jpg          | View of:<br>Oblique, fac. N                          | W                         |   | Date Survey<br>Surveyor: |         | 19/2006<br>avid B. Schnei                  | Modified:<br>der | 5/21/2006    |