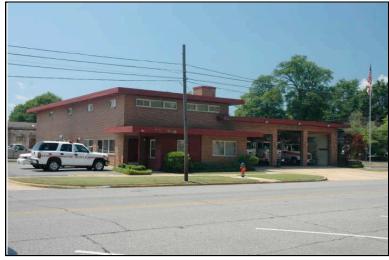

Location:

Historic name(s): **House, Not Named**Common name: Southeast Appraisers

University Blvd., 2720

### **Description**

T-shaped 1-story frame dwelling with a cross gable composition shingle roof; faces south, 4x2 bay core with front and rear facing gable wings at east; less than full facade shed porch with turned posts; central entrance at facade flanked to the west by a triple 6/6 double hung sash window, paired similar single windows to east, similar windows at side elevations; plain weatherboard siding; brick foundation.

| Condition: gc Historic Use:                   | Single Dw                                  |                         | good<br>Farm   | •                            | Comn   | Category: Building nerce/Trade tion:Business/Professional Office |
|-----------------------------------------------|--------------------------------------------|-------------------------|----------------|------------------------------|--------|------------------------------------------------------------------|
| Historical I                                  | nformation                                 |                         |                |                              |        |                                                                  |
| Construction<br>Construction<br>appears on    | n and design                               | n details sug           |                |                              | a 1900 | and remodeled circa 1950. This house                             |
| Evaluation                                    |                                            |                         |                |                              |        |                                                                  |
| Consultant R<br>NR District Re<br>Discussion: | isting Name:<br>lecommend.:<br>ef. Number: | Co                      | Individually L | 」Listed in Dis               | strict | Date:                                                            |
| Notes:  Documenta                             | tion                                       |                         |                |                              |        |                                                                  |
| Photos:  prints slides negatives digital      | Photo<br>001A.jpg                          | View of:<br>Oblique, fa | ic. NE         | <br>Date Survey<br>Surveyor: |        | 5/19/2006 Modified: 5/23/2006<br>David B. Schneider              |