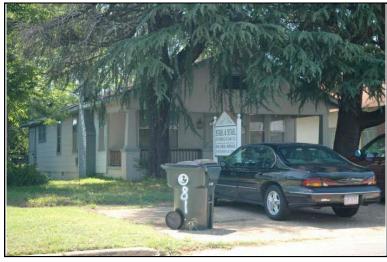

Location:

Historic name(s): **House, Not Named**Common name: Southeast Appraisers

University Blvd., 2720

### **Description**

T-shaped 1-story frame dwelling with a cross gable composition shingle roof; faces south, 4x2 bay core with front and rear facing gable wings at east; less than full facade shed porch with turned posts; central entrance at facade flanked to the west by a triple 6/6 double hung sash window, paired similar single windows to east, similar windows at side elevations; plain weatherboard siding; brick foundation.

| Condition: gc Historic Use:                   | Single Dw                                  |                         | good<br>Farm   | •                            | Comn   | Category: Building nerce/Trade tion:Business/Professional Office |
|-----------------------------------------------|--------------------------------------------|-------------------------|----------------|------------------------------|--------|------------------------------------------------------------------|
| Historical I                                  | nformation                                 |                         |                |                              |        |                                                                  |
| Construction<br>Construction<br>appears on    | n and design                               | n details sug           |                |                              | a 1900 | and remodeled circa 1950. This house                             |
| Evaluation                                    |                                            |                         |                |                              |        |                                                                  |
| Consultant R<br>NR District Re<br>Discussion: | isting Name:<br>lecommend.:<br>ef. Number: | Co                      | Individually L | 」Listed in Dis               | strict | Date:                                                            |
| Notes:  Documenta                             | tion                                       |                         |                |                              |        |                                                                  |
| Photos:  prints slides negatives digital      | Photo<br>001A.jpg                          | View of:<br>Oblique, fa | ic. NE         | <br>Date Survey<br>Surveyor: |        | 5/19/2006 Modified: 5/23/2006<br>David B. Schneider              |