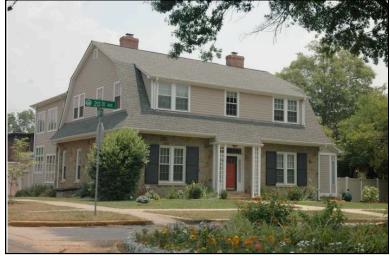

| Survey Number:    |                        | 6 |
|-------------------|------------------------|---|
| Historic name(s): | House, Not Named       |   |
| Common name:      |                        |   |
| Location:         | University Blvd., 2626 |   |

Rectangular 2.5-story frame dwelling with a cross gable composition shingle roof with 1 interior brick chimney; faces south, 2x3 bay core with a secondary rear wing to the east flanked to the west by a now enclosed former porch; full facade gable porch with brick piers appears to be a later alteration; entrance at east bay of facade with transom flanked by triple 1/1 double hung sash window, similar triple window at 2nd level flanked by a hipped dormer, similar single windows at side elevations; plain weatherboard siding; brick foundation.

| Historic Use:                           | Single Dw<br>Function: | Integrity: g<br>elling - Non F<br>Residence |                 |                       | •            | Single | Category: Building  Dwelling - Non Farm  ion: Residence |
|-----------------------------------------|------------------------|---------------------------------------------|-----------------|-----------------------|--------------|--------|---------------------------------------------------------|
| Historical Ir                           | nformation             |                                             |                 |                       |              |        |                                                         |
|                                         | and design             | ca.<br>n details sugg<br>950 Sanborn        | est that this   | Date: 193<br>house wa |              | a 1890 | 0 and remodeled circa 1930. The house                   |
| Evaluation                              |                        |                                             |                 |                       |              |        |                                                         |
| National Regi<br>NR L<br>Consultant R   | isting Name:           | □ N/A □ Ir                                  | ndividually Li  | isted 🗌 L             | isted in Dis | strict | Date:                                                   |
| NR District Re<br>Discussion:<br>Notes: |                        | Con                                         | tributing State | us:                   |              |        |                                                         |
| Documenta                               | tion                   |                                             |                 |                       |              |        |                                                         |
| Photos:                                 | Photo                  | View of:                                    |                 |                       | Date Surve   | ved: 5 | 7/19/2006 Modified: 5/23/2006                           |
| ☐ prints ☐ slides ☐ negatives ☐ digital | 006A.jpg<br>10         | Oblique, fac.                               |                 |                       | Surveyor:    |        | David B. Schneider                                      |