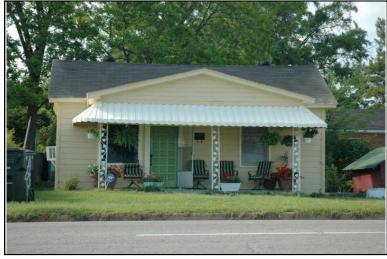

| Survey Number:    |                  | 3 |
|-------------------|------------------|---|
| Historic name(s): | House, Not Named |   |
| Common name:      |                  |   |
| Location:         | 27th Ave., 406   |   |

Irregular-shaped 2-story frame dwelling with a hipped composition shingle roof with 2 interior stuccoed chimneys; faces east, 3x2 bay core with side projection to south and rear extension; full facade hipped porch with columns wraps to south elevation; off-center entrance at facade with transom flanked by a single 1/1 double hung sash window, similar single windows at side elevations; plain weatherboard siding; brick foundation.

| Condition: gc<br>Historic Use:                                         | Single Dw                  | Integrity: goo<br>velling - Non Farn<br>Residence    |                           |   | •                        | Single  | Category<br>Dwelling - Nor<br>on:Residence |                  |              |
|------------------------------------------------------------------------|----------------------------|------------------------------------------------------|---------------------------|---|--------------------------|---------|--------------------------------------------|------------------|--------------|
| Historical Ir                                                          | nformation                 |                                                      |                           |   |                          |         |                                            |                  |              |
|                                                                        | and design                 | <u>ca.</u><br>n details suggest<br>ne rear addition. | Alteration<br>t that this | • |                          | a 1905. | This house a                               | ppears on th     | ne 1923/1950 |
| Evaluation                                                             |                            |                                                      |                           |   |                          |         |                                            |                  |              |
| National Regi<br>NR L<br>Consultant R<br>NR District Re<br>Discussion: | isting Name:<br>ecommend.: | □ N/A □ Indiv                                        | vidually List             |   | Listed in Dis            | etrict  | Date:                                      |                  |              |
| Notes:                                                                 | tion                       |                                                      |                           |   |                          |         |                                            |                  |              |
| Photos:  prints slides negatives digital                               | Photo<br>003A.jpg          | View of:<br>Oblique, fac. N                          | W                         |   | Date Survey<br>Surveyor: |         | 19/2006<br>avid B. Schnei                  | Modified:<br>der | 5/21/2006    |