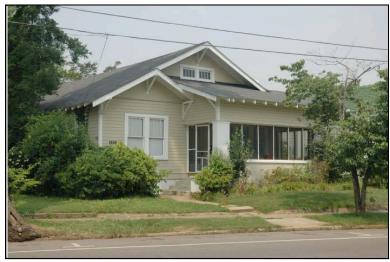

|              |
| Photos:  prints slides negatives digital | Photo<br>D289A             | View of:<br>Oblique, fac.                      | NW                 | Date Surveyed<br>Surveyor:                                 | : 5/31/2006<br>David B. Schnei                        | Modified:<br>der   | 3/31/2009    |





| Survey Number:    |                       | 290 |
|-------------------|-----------------------|-----|
| Historic name(s): | House, Not Named      |     |
| Common name:      |                       |     |
| Location:         | Queen City Ave., 1204 |     |

Rectangular 1-story frame dwelling with a front-facing gable composition shingle roof with exposed rafter ends; faces east, 3x4 bay core with slightly projecting front-facing gable bay at south bay of facade.



| Condition: gc<br>Historic Use:                                          | Single Dw                  |                         | •              |           | •                       | Sing   | Category: Build<br>le Dwelling - Non Farm<br>ction:Residence | •                 |
|-------------------------------------------------------------------------|----------------------------|-------------------------|----------------|-----------|-------------------------|--------|--------------------------------------------------------------|-------------------|
| Historical Ir                                                           | nformation                 |                         |                |           |                         |        |