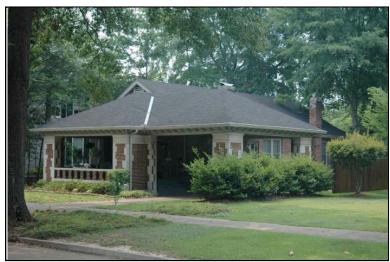

yo<br>Surveyor: |           | /2006<br>d B. Schneid | Modified:<br>der | 3/31/2009       |





| Survey Number: |                  | 309 |
|----------------|------------------|-----|
| ,              | House. Not Named |     |
| Common name:   |                  |     |
| Location:      | 20th Ave., 918   |     |

1-story brick veneer dwelling with a gable on hipped composition shingle roof with decorative exposed rafter ends; faces east, 3x3 bay rectangular core; less than full façade hipped porch with wide brick piers and open brick railing flanked to the north by a hipped porte cochere; off-center entrance at façade flanked by single and double Craftsman geometric double hung windows, similar windows at side elevations; exposed brick exterior walls with cast stone quoins and cornice.



| Condition: go<br>Historic Use:                   | Single Dw    |              | good<br>Farm                 |          |               | Single  | Category:<br>Dwelling - Non<br>on:Residence | _           |                 |
|--------------------------------------------------|--------------|--------------|------------------------------|----------|---------------|---------|---------------------------------------------|-------------|-----------------|
| Historical Ir                                    | nformation   |              |                              |          |               |         |                                             |             |                 |
| Construction Construction the 1923 Sa            | and design   |              | Alteration<br>gest that this