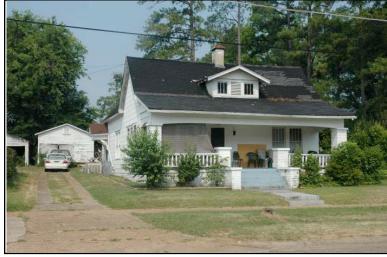

| Survey Number: |                  | 4 |
|----------------|------------------|---|
| ,              | House, Not Named |   |
| Common name:   |                  |   |
| Location:      | 27th Ave., 411   |   |

Rectangular 1-story frame dwelling with a front-facing gable composition shingle roof with 2 interior brick chimneys; faces west, 5x3 bay core with rear shed extension; less than full facade gable porch with paired columns on stucco pedestals; off-center entrance at facade with transom flanked by single 9/1 double hung sash windows, similar single windows at side elevations; replacement asbestos shingle siding; stucco foundation.

| Condition: gc Historic Use:                    | Single Dw<br>Function: |            | fair (<br>Farm                                    | -          | •           | Single  | Category:<br>Dwelling - Nor<br>on:Residence | •           |               |
|------------------------------------------------|------------------------|------------|---------------------------------------------------|------------|-------------|---------|---------------------------------------------|-------------|---------------|
| Historical Ir                                  | formation              |            |                                                   |            |             |         |                                             |             |               |
|                                                | and design             |            | Alteration [<br>gest that this h<br>Map; rear she | nouse was  | built circ  |         | and remodele porch.                         | d circa 195 | 5. This house |
| Evaluation                                     |                        |            |                                                   |            |             |         |                                             |             |               |
|                                                | sting Name:            | □ N/A □ II | ndividually Lis                                   | ted 🗌 Lis  | sted in Dis | strict  | Date:                                       |             |               |
| Consultant R NR District Re Discussion: Notes: |                        | Cor        | ntributing Status                                 | <b>:</b> : |             |         |                                             |             |               |
| Documenta                                      | tion                   |            |                                                   |            |             |         |                                             |             |               |
| Photos:                                        | Photo                  | View of:   |                                                   | Г          | ate Survey  | /ed: 5/ | 19/2006                                     | Modified:   | 3/31/2009     |
| □ prints □ slides □ negatives □ digital        | 004A.jpg               |            | . NE                                              |            | Surveyor:   |         | avid B. Schnei                              | _           | 3/3 1/2009    |