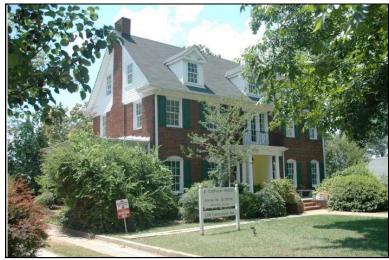

Historic name(s): Commercial Building, Not Named

Common name: P.E. Lamoreaux Assoc., Inc. Conference Center

University Blvd., 2624 Location:

### **Description**

Rectangular 1-story brick church building with a front-facing gable composition shingle roof; faces south, 3x3 bay core; full facade pedimented gable porch with columns; central entrance at facade with multi-light transom flanked by fixed 12-light wood windows, similar triple windows at side elevations; exposed brick exterior walls; brick foundation.

| Condition: go Historic Use:                 | Religion<br>Function: | Integrity<br>Religious |                | Owners                     |                         | Comr   | Category: Bui<br>merce/Trade<br>tion:Business/Profes |                     |
|---------------------------------------------|-----------------------|------------------------|----------------|----------------------------|-------------------------|--------|------------------------------------------------------|---------------------|
| nistorical ii                               | HOTHIALIOH            |                        |                |                            |                         |        |                                                      |                     |
| Construction<br>Construction<br>1923/1950 S | n and desig           | n details              | suggest tha    | ntion Date:<br>nt_this_chu | rch was built           | circa  | 1920. The building                                   | is is shown on the  |
| Evaluation                                  |                       |                        |                |                            |                         |        |                                                      |                     |
| National Regi<br>NR L<br>Consultant R       | isting Name:          | □ N/A [                | ☐ Individuall  | y Listed [                 | Listed in Di            | strict | Date:                                                |                     |
| NR District Re<br>Discussion:<br>Notes:     |                       |                        | Contributing § | Status:                    |                         |        |                                                      |                     |
| Documenta                                   | tion                  |                        |                |                            |                         |        |                                                      |                     |
| Photos:  prints slides negatives digital    | Photo<br>007A.jpg     | View of:<br>Oblique,   | fac. NE        |                            | Date Surve<br>Surveyor: | •      | 5/19/2006 Mo<br>David B. Schneider                   | dified: _3/31/2009_ |