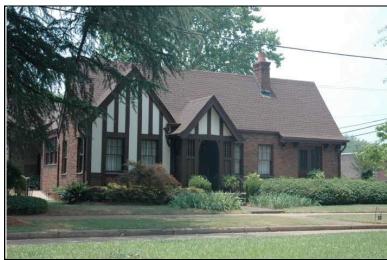

| Survey Number: |                  | 2 |
|----------------|------------------|---|
| ,              | House, Not Named |   |
| Common name:   |                  |   |
| Location:      | 27th Ave., 416   |   |

27th Ave., 416

### **Description**

Rectangular 1-story frame dwelling with a hipped V-crimped metal roof with exposed rafter ends, 2 interior brick chimneys; faces east, 3x2 bay core; full facade shed porch with tapered wood posts and turned balustrade, north bay now enclosed; central entrance at facade with transom flanked to the south by a single 1/1 double hung sash window, similar single windows at side elevations; replacement asbestos shingle siding; brick foundation.

| Condition: fai                                 | Single Dw<br>Function: |                          | fair Ov<br>Farm                                       | -       | •                       | Single | Category:<br>Dwelling - Non<br>on:Residence | •         |           |
|------------------------------------------------|------------------------|--------------------------|-------------------------------------------------------|---------|-------------------------|--------|---------------------------------------------|-----------|-----------|
| Historical Ir                                  | nformation             |                          |                                                       |         |                         |        |                                             |           |           |
|                                                | and designappears on   |                          | Alteration Da<br>Igest that this ho<br>50 Sanborn Map | ouse wa | s built cire            | ca 191 |                                             |           |           |
| Evaluation  National Regi  NR Li  Consultant R | sting Name:            | □ N/A □ I                | ndividually Liste                                     | d 🗌 Lis | sted in Dis             | trict  | Date:                                       |           |           |
| NR District Re<br>Discussion:<br>Notes:        |                        | Co                       | ntributing Status:                                    |         |                         |        |                                             |           |           |
| Documenta                                      | tion                   |                          |                                                       |         |                         |        |                                             |           |           |
| Photos:  prints slides negatives digital       | Photo<br>002A.jpg      | View of:<br>Oblique, fac | c. NW                                                 |         | ate Survey<br>Surveyor: |        | 19/2006<br>avid B. Schneid                  | Modified: | 5/21/2006 |