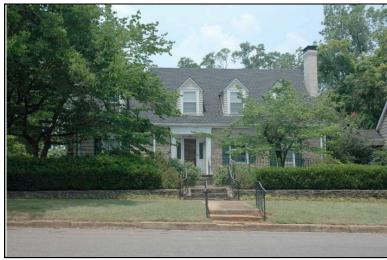

Location:

Historic name(s): **House, Not Named**Common name: Southeast Appraisers

University Blvd., 2720

### **Description**

T-shaped 1-story frame dwelling with a cross gable composition shingle roof; faces south, 4x2 bay core with front and rear facing gable wings at east; less than full facade shed porch with turned posts; central entrance at facade flanked to the west by a triple 6/6 double hung sash window, paired similar single windows to east, similar windows at side elevations; plain weatherboard siding; brick foundation.