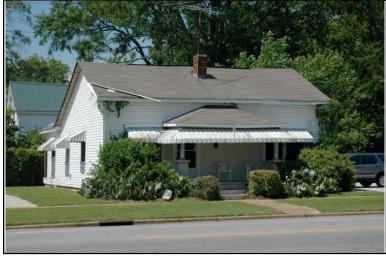

| Survey Number:    |                  | 3 |
|-------------------|------------------|---|
| Historic name(s): | House, Not Named |   |
| Common name:      |                  |   |
| Location:         | 27th Ave., 406   |   |

Irregular-shaped 2-story frame dwelling with a hipped composition shingle roof with 2 interior stuccoed chimneys; faces east, 3x2 bay core with side projection to south and rear extension; full facade hipped porch with columns wraps to south elevation; off-center entrance at facade with transom flanked by a single 1/1 double hung sash window, similar single windows at side elevations; plain weatherboard siding; brick foundation.

| Condition: gc<br>Historic Use:                                         | Single Dw                  | Integrity: goo<br>velling - Non Farn<br>Residence    |                           |   | •                        | Single  | Category<br>Dwelling - Nor<br>on:Residence |                  |              |
|------------------------------------------------------------------------|----------------------------|------------------------------------------------------|---------------------------|---|--------------------------|---------|--------------------------------------------|------------------|--------------|
| Historical Ir                                                          | nformation                 |                                                      |                           |   |                          |         |                                            |                  |              |
|                                                                        | and design                 | <u>ca.</u><br>n details suggest<br>ne rear addition. | Alteration<br>t that this | • |                          | a 1905. | This house a                               | ppears on th     | ne 1923/1950 |
| Evaluation                                                             |                            |                                                      |                           |   |                          |         |                                            |                  |              |
| National Regi<br>NR L<br>Consultant R<br>NR District Re<br>Discussion: | isting Name:<br>ecommend.: | □ N/A □ Indiv                                        | vidually List             |   | Listed in Dis            | etrict  | Date:                                      |                  |              |
| Notes:                                                                 | tion                       |                                                      |                           |   |                          |         |                                            |                  |              |
| Photos:  prints slides negatives digital                               | Photo<br>003A.jpg          | View of:<br>Oblique, fac. N                          | W                         |   | Date Survey<br>Surveyor: |         | 19/2006<br>avid B. Schnei                  | Modified:<br>der | 5/21/2006    |