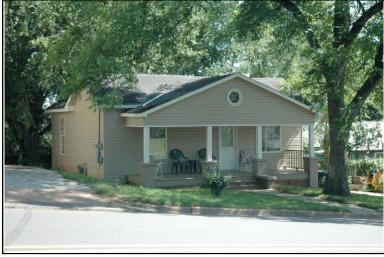

| Survey Number: |                  | 2 |
|----------------|------------------|---|
| ,              | House, Not Named |   |
| Common name:   |                  |   |
| Location:      | 27th Ave., 416   |   |

27th Ave., 416

### **Description**

Rectangular 1-story frame dwelling with a hipped V-crimped metal roof with exposed rafter ends, 2 interior brick chimneys; faces east, 3x2 bay core; full facade shed porch with tapered wood posts and turned balustrade, north bay now enclosed; central entrance at facade with transom flanked to the south by a single 1/1 double hung sash window, similar single windows at side elevations; replacement asbestos shingle siding; brick foundation.

| Condition: fai                                 | Single Dw<br>Function: |                          | fair Ov<br>Farm                                       | -       | •                       | Single | Category:<br>Dwelling - Non<br>on:Residence | •         |           |
|------------------------------------------------|------------------------|--------------------------|-------------------------------------------------------|---------|-------------------------|--------|---------------------------------------------|-----------|-----------|
| Historical Ir                                  | nformation             |                          |                                                       |         |                         |        |                                             |           |           |
|                                                | and designappears on   |                          | Alteration Da<br>Igest that this ho<br>50 Sanborn Map | ouse wa | s built cire            | ca 191 |                                             |           |           |
| Evaluation  National Regi  NR Li  Consultant R | sting Name:            | □ N/A □ I                | ndividually Liste                                     | d 🗌 Lis | sted in Dis             | trict  | Date:                                       |           |           |
| NR District Re<br>Discussion:<br>Notes:        |                        | Co                       | ntributing Status:                                    |         |                         |        |                                             |           |           |
| Documenta                                      | tion                   |                          |                                                       |         |                         |        |                                             |           |           |
| Photos:  prints slides negatives digital       | Photo<br>002A.jpg      | View of:<br>Oblique, fac | c. NW                                                 |         | ate Survey<br>Surveyor: |        | 19/2006<br>avid B. Schneid                  | Modified: | 5/21/2006 |