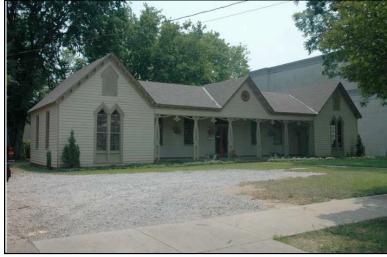

Location:

Historic name(s): **House, Not Named**Common name: Southeast Appraisers

University Blvd., 2720

### **Description**

T-shaped 1-story frame dwelling with a cross gable composition shingle roof; faces south, 4x2 bay core with front and rear facing gable wings at east; less than full facade shed porch with turned posts; central entrance at facade flanked to the west by a triple 6/6 double hung sash window, paired similar single windows to east, similar windows at side elevations; plain weatherboard siding; brick foundation.

| Condition: gc Historic Use:                   | Single Dw                                  |                         | good<br>Farm   | •                            | Comn   | Category: Building nerce/Trade tion:Business/Professional Office |
|-----------------------------------------------|--------------------------------------------|-------------------------|----------------|------------------------------|--------|------------------------------------------------------------------|
| Historical I                                  | nformation                                 |                         |                |                              |        |                                                                  |
| Construction<br>Construction<br>appears on    | n and design                               | n details sug           |                |                              | a 1900 | and remodeled circa 1950. This house                             |
| Evaluation                                    |                                            |                         |                |                              |        |                                                                  |
| Consultant R<br>NR District Re<br>Discussion: | isting Name:<br>lecommend.:<br>ef. Number: | Co                      | Individually L | 」Listed in Dis               | strict | Date:                                                            |
| Notes:  Documenta                             | tion                                       |                         |                |                              |        |                                                                  |
| Photos:  prints slides negatives digital      | Photo<br>001A.jpg                          | View of:<br>Oblique, fa | ic. NE         | <br>Date Survey<br>Surveyor: |        | 5/19/2006 Modified: 5/23/2006<br>David B. Schneider              |