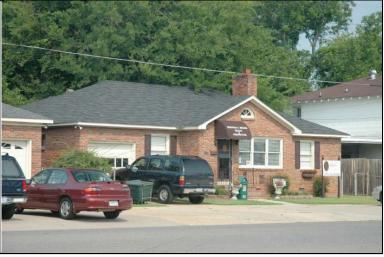

Historic name(s): House, Not Named

Location:

Common name: Family Solutions

University Blvd., 2613

#### Description

Rectangular 1-story frame dwelling with a tall hipped raised seam metal shingle roof with front-facing gable projection with boxed cornice with returns, two interior brick chimneys; faces north, 3x3 bay core; less than full facade hipped porch with wood supports on brick pedestals; off center entrance at facade with sidelights flanked by single 1/1 double hung sash windows, similar windows at side elevations; wood novelty; brick foundation.