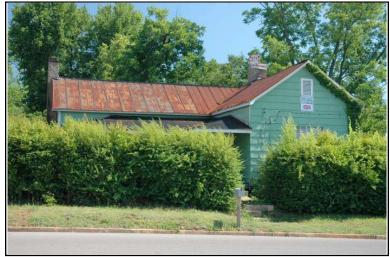

Location:

Historic name(s): **House, Not Named**Common name: Southeast Appraisers

University Blvd., 2720

### **Description**

T-shaped 1-story frame dwelling with a cross gable composition shingle roof; faces south, 4x2 bay core with front and rear facing gable wings at east; less than full facade shed porch with turned posts; central entrance at facade flanked to the west by a triple 6/6 double hung sash window, paired similar single windows to east, similar windows at side elevations; plain weatherboard siding; brick foundation.

| Condition: gc Historic Use:                   | Single Dw                                  |                         | good<br>Farm   | •                            | Comn   | Category: Building nerce/Trade tion:Business/Professional Office |
|-----------------------------------------------|--------------------------------------------|-------------------------|----------------|------------------------------|--------|------------------------------------------------------------------|
| Historical I                                  | nformation                                 |                         |                |                              |        |                                                                  |
| Construction<br>Construction<br>appears on    | n and design                               | n details sug           |                |                              | a 1900 | and remodeled circa 1950. This house                             |
| Evaluation                                    |                                            |                         |                |                              |        |                                                                  |
| Consultant R<br>NR District Re<br>Discussion: | isting Name:<br>lecommend.:<br>ef. Number: | Co                      | Individually L | 」Listed in Dis               | strict | Date:                                                            |
| Notes:  Documenta                             | tion                                       |                         |                |                              |        |                                                                  |
| Photos:  prints slides negatives digital      | Photo<br>001A.jpg                          | View of:<br>Oblique, fa | ic. NE         | <br>Date Survey<br>Surveyor: |        | 5/19/2006 Modified: 5/23/2006<br>David B. Schneider              |