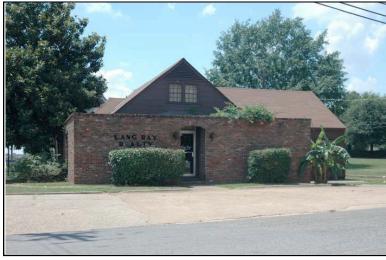

Historic name(s): Commercial Building, Not Named

Common name: P.E. Lamoreaux Assoc., Inc. Conference Center

University Blvd., 2624 Location:

### **Description**

Rectangular 1-story brick church building with a front-facing gable composition shingle roof; faces south, 3x3 bay core; full facade pedimented gable porch with columns; central entrance at facade with multi-light transom flanked by fixed 12-light wood windows, similar triple windows at side elevations; exposed brick exterior walls; brick foundation.

| Condition: go Historic Use:                 | Religion<br>Function: | Integrity<br>Religious |                | Owners                     |                         | Comr   | Category: Bui<br>merce/Trade<br>tion:Business/Profes |                     |
|---------------------------------------------|-----------------------|------------------------|----------------|----------------------------|-------------------------|--------|------------------------------------------------------|---------------------|
| nistorical ii                               | HOTHIALIOH            |                        |                |                            |                         |        |                                                      |                     |
| Construction<br>Construction<br>1923/1950 S | n and desig           | n details              | suggest tha    | ntion Date:<br>nt_this_chu | rch was built           | circa  | 1920. The building                                   | is is shown on the  |
| Evaluation                                  |                       |                        |                |                            |                         |        |                                                      |                     |
| National Regi<br>NR L<br>Consultant R       | isting Name:          | □ N/A [                | ☐ Individuall  | y Listed [                 | Listed in Di            | strict | Date:                                                |                     |
| NR District Re<br>Discussion:<br>Notes:     |                       |                        | Contributing § | Status:                    |                         |        |                                                      |                     |
| Documenta                                   | tion                  |                        |                |                            |                         |        |                                                      |                     |
| Photos:  prints slides negatives digital    | Photo<br>007A.jpg     | View of:<br>Oblique,   | fac. NE        |                            | Date Surve<br>Surveyor: | •      | 5/19/2006 Mo<br>David B. Schneider                   | dified: _3/31/2009_ |