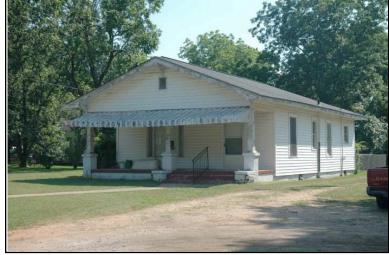

### **Description**

Rectangular 1-story brick church building with a front-facing gable composition shingle roof; faces south, 3x3 bay core; full facade pedimented gable porch with columns; central entrance at facade with multi-light transom flanked by fixed 12-light wood windows, similar triple windows at side elevations; exposed brick exterior walls; brick foundation.

| Condition: go Historic Use:                 | Religion<br>Function: | Integrity<br>Religious |                | Owners                     |                         | Comr   | Category: Bui<br>merce/Trade<br>tion:Business/Profes |                     |
|---------------------------------------------|-----------------------|------------------------|----------------|----------------------------|-------------------------|--------|------------------------------------------------------|---------------------|
| nistorical ii                               | HOTHIALIOH            |                        |                |                            |                         |        |                                                      |                     |
| Construction<br>Construction<br>1923/1950 S | n and desig           | n details              | suggest tha    | ntion Date:<br>nt_this_chu | rch was built           | circa  | 1920. The building                                   | is is shown on the  |
| Evaluation                                  |                       |                        |                |                            |                         |        |                                                      |                     |
| National Regi<br>NR L<br>Consultant R       | isting Name:          | □ N/A [                | ☐ Individuall  | y Listed [                 | Listed in Di            | strict | Date:                                                |                     |
| NR District Re<br>Discussion:<br>Notes:     |                       |                        | Contributing § | Status:                    |                         |        |                                                      |                     |
| Documenta                                   | tion                  |                        |                |                            |                         |        |                                                      |                     |
| Photos:  prints slides negatives digital    | Photo<br>007A.jpg     | View of:<br>Oblique,   | fac. NE        |                            | Date Surve<br>Surveyor: | •      | 5/19/2006 Mo<br>David B. Schneider                   | dified: _3/31/2009_ |