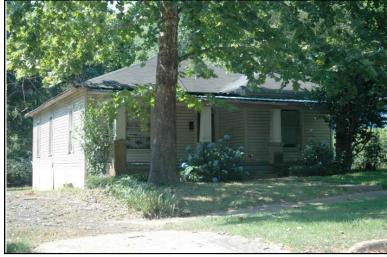

Location:

Historic name(s): **House, Not Named**Common name: Southeast Appraisers

University Blvd., 2720

### **Description**

T-shaped 1-story frame dwelling with a cross gable composition shingle roof; faces south, 4x2 bay core with front and rear facing gable wings at east; less than full facade shed porch with turned posts; central entrance at facade flanked to the west by a triple 6/6 double hung sash window, paired similar single windows to east, similar windows at side elevations; plain weatherboard siding; brick foundation.