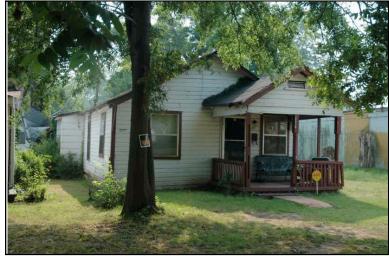

| Survey Number: |                  | 2 |
|----------------|------------------|---|
| ,              | House, Not Named |   |
| Common name:   |                  |   |
| Location:      | 27th Ave., 416   |   |

27th Ave., 416

### **Description**

Rectangular 1-story frame dwelling with a hipped V-crimped metal roof with exposed rafter ends, 2 interior brick chimneys; faces east, 3x2 bay core; full facade shed porch with tapered wood posts and turned balustrade, north bay now enclosed; central entrance at facade with transom flanked to the south by a single 1/1 double hung sash window, similar single windows at side elevations; replacement asbestos shingle siding; brick foundation.

| Condition: fai                                 | Single Dw<br>Function: |                          | fair Ov<br>Farm                                       | -       | •                       | Single | Category:<br>Dwelling - Non<br>on:Residence | •         |           |
|------------------------------------------------|------------------------|--------------------------|-------------------------------------------------------|---------|-------------------------|--------|---------------------------------------------|-----------|-----------|
| Historical Ir                                  | nformation             |                          |                                                       |         |                         |        |                                             |           |           |
|                                                | and designappears on   |                          | Alteration Da<br>Igest that this ho<br>50 Sanborn Map | ouse wa | s built cire            | ca 191 |                                             |           |           |
| Evaluation  National Regi  NR Li  Consultant R | sting Name:            | □ N/A □ I                | ndividually Liste                                     | d 🗌 Lis | sted in Dis             | trict  | Date:                                       |           |           |
| NR District Re<br>Discussion:<br>Notes:        |                        | Co                       | ntributing Status:                                    |         |                         |        |                                             |           |           |
| Documenta                                      | tion                   |                          |                                                       |         |                         |        |                                             |           |           |
| Photos:  prints slides negatives digital       | Photo<br>002A.jpg      | View of:<br>Oblique, fac | c. NW                                                 |         | ate Survey<br>Surveyor: |        | 19/2006<br>avid B. Schneid                  | Modified: | 5/21/2006 |