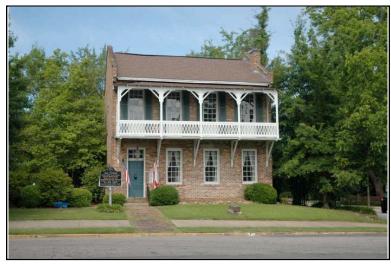

Location:

Historic name(s): **House, Not Named**Common name: Southeast Appraisers

University Blvd., 2720

### **Description**

T-shaped 1-story frame dwelling with a cross gable composition shingle roof; faces south, 4x2 bay core with front and rear facing gable wings at east; less than full facade shed porch with turned posts; central entrance at facade flanked to the west by a triple 6/6 double hung sash window, paired similar single windows to east, similar windows at side elevations; plain weatherboard siding; brick foundation.

| Condition: gc Historic Use:                   | Single Dw                                  |                         | good<br>Farm   | •                            | Comn   | Category: Building nerce/Trade tion:Business/Professional Office |
|-----------------------------------------------|--------------------------------------------|-------------------------|----------------|------------------------------|--------|------------------------------------------------------------------|
| Historical I                                  | nformation                                 |                         |                |                              |        |                                                                  |
| Construction<br>Construction<br>appears on    | n and design                               | n details sug           |                |                              | a 1900 | and remodeled circa 1950. This house                             |
| Evaluation                                    |                                            |                         |                |                              |        |                                                                  |
| Consultant R<br>NR District Re<br>Discussion: | isting Name:<br>lecommend.:<br>ef. Number: | Co                      | Individually L | 」Listed in Dis               | strict | Date:                                                            |
| Notes:  Documenta                             | tion                                       |                         |                |                              |        |                                                                  |
| Photos:  prints slides negatives digital      | Photo<br>001A.jpg                          | View of:<br>Oblique, fa | ic. NE         | <br>Date Survey<br>Surveyor: |        | 5/19/2006 Modified: 5/23/2006<br>David B. Schneider              |