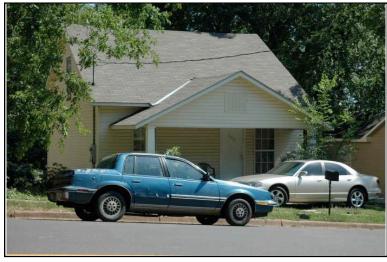

Location:

Historic name(s): **House, Not Named**Common name: Southeast Appraisers

University Blvd., 2720

### **Description**

T-shaped 1-story frame dwelling with a cross gable composition shingle roof; faces south, 4x2 bay core with front and rear facing gable wings at east; less than full facade shed porch with turned posts; central entrance at facade flanked to the west by a triple 6/6 double hung sash window, paired similar single windows to east, similar windows at side elevations; plain weatherboard siding; brick foundation.

| Condition: gc Historic Use:                   | Single Dw                                  |                         | good<br>Farm   | •                            | Comn   | Category: Building nerce/Trade tion:Business/Professional Office |
|-----------------------------------------------|--------------------------------------------|-------------------------|----------------|------------------------------|--------|------------------------------------------------------------------|
| Historical I                                  | nformation                                 |                         |                |                              |        |                                                                  |
| Construction<br>Construction<br>appears on    | n and design                               | n details sug           |                |                              | a 1900 | and remodeled circa 1950. This house                             |
| Evaluation                                    |                                            |                         |                |                              |        |                                                                  |
| Consultant R<br>NR District Re<br>Discussion: | isting Name:<br>lecommend.:<br>ef. Number: | Co                      | Individually L | 」Listed in Dis               | strict | Date:                                                            |
| Notes:  Documenta                             | tion                                       |                         |                |                              |        |                                                                  |
| Photos:  prints slides negatives digital      | Photo<br>001A.jpg                          | View of:<br>Oblique, fa | ic. NE         | <br>Date Survey<br>Surveyor: |        | 5/19/2006 Modified: 5/23/2006<br>David B. Schneider              |