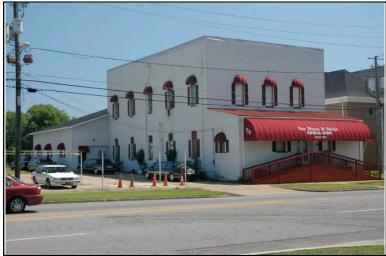

Historic name(s): Commercial Building, Not Named

Common name: P.E. Lamoreaux Assoc., Inc. Conference Center

University Blvd., 2624 Location:

### **Description**

Rectangular 1-story brick church building with a front-facing gable composition shingle roof; faces south, 3x3 bay core; full facade pedimented gable porch with columns; central entrance at facade with multi-light transom flanked by fixed 12-light wood windows, similar triple windows at side elevations; exposed brick exterior walls; brick foundation.

| Condition: go Historic Use:                 | Religion<br>Function: | Integrity<br>Religious |                | Owners                     |                         | Comr   | Category: Bui<br>merce/Trade<br>tion:Business/Profes |                     |
|---------------------------------------------|-----------------------|------------------------|----------------|----------------------------|-------------------------|--------|------------------------------------------------------|---------------------|
| nistorical ii                               | HOTHIALIOH            |                        |                |                            |                         |        |                                                      |                     |
| Construction<br>Construction<br>1923/1950 S | n and desig           | n details              | suggest tha    | ntion Date:<br>nt_this_chu | rch was built           | circa  | 1920. The building                                   | is is shown on the  |
| Evaluation                                  |                       |                        |                |                            |                         |        |                                                      |                     |
| National Regi<br>NR L<br>Consultant R       | isting Name:          | □ N/A [                | ☐ Individuall  | y Listed [                 | Listed in Di            | strict | Date:                                                |                     |
| NR District Re<br>Discussion:<br>Notes:     |                       |                        | Contributing § | Status:                    |                         |        |                                                      |                     |
| Documenta                                   | tion                  |                        |                |                            |                         |        |                                                      |                     |
| Photos:  prints slides negatives digital    | Photo<br>007A.jpg     | View of:<br>Oblique,   | fac. NE        |                            | Date Surve<br>Surveyor: | •      | 5/19/2006 Mo<br>David B. Schneider                   | dified: _3/31/2009_ |