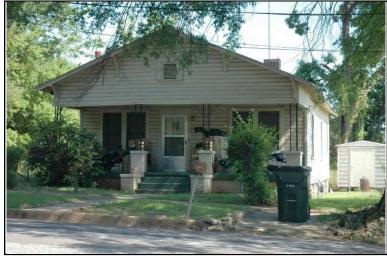

| Survey Number: |                  | 2 |
|----------------|------------------|---|
| ,              | House, Not Named |   |
| Common name:   |                  |   |
| Location:      | 27th Ave., 416   |   |

27th Ave., 416

### **Description**

Rectangular 1-story frame dwelling with a hipped V-crimped metal roof with exposed rafter ends, 2 interior brick chimneys; faces east, 3x2 bay core; full facade shed porch with tapered wood posts and turned balustrade, north bay now enclosed; central entrance at facade with transom flanked to the south by a single 1/1 double hung sash window, similar single windows at side elevations; replacement asbestos shingle siding; brick foundation.

| Condition: fai                                 | Single Dw<br>Function: |                          | fair Ov<br>Farm                                       | -       | •                       | Single | Category:<br>Dwelling - Non<br>on:Residence | •         |           |
|------------------------------------------------|------------------------|--------------------------|-------------------------------------------------------|---------|-------------------------|--------|---------------------------------------------|-----------|-----------|
| Historical Ir                                  | nformation             |                          |                                                       |         |                         |        |                                             |           |           |
|                                                | and designappears on   |                          | Alteration Da<br>Igest that this ho<br>50 Sanborn Map | ouse wa | s built cire            | ca 191 |                                             |           |           |
| Evaluation  National Regi  NR Li  Consultant R | sting Name:            | □ N/A □ I                | ndividually Liste                                     | d 🗌 Lis | sted in Dis             | trict  | Date:                                       |           |           |
| NR District Re<br>Discussion:<br>Notes:        |                        | Co                       | ntributing Status:                                    |         |                         |        |                                             |           |           |
| Documenta                                      | tion                   |                          |                                                       |         |                         |        |                                             |           |           |
| Photos:  prints slides negatives digital       | Photo<br>002A.jpg      | View of:<br>Oblique, fac | c. NW                                                 |         | ate Survey<br>Surveyor: |        | 19/2006<br>avid B. Schneid                  | Modified: | 5/21/2006 |