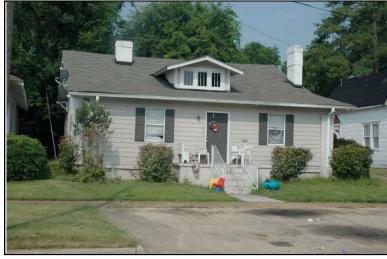

| Survey Number:    |                  | 3 |
|-------------------|------------------|---|
| Historic name(s): | House, Not Named |   |
| Common name:      |                  |   |
| Location:         | 27th Ave., 406   |   |

Irregular-shaped 2-story frame dwelling with a hipped composition shingle roof with 2 interior stuccoed chimneys; faces east, 3x2 bay core with side projection to south and rear extension; full facade hipped porch with columns wraps to south elevation; off-center entrance at facade with transom flanked by a single 1/1 double hung sash window, similar single windows at side elevations; plain weatherboard siding; brick foundation.

| Condition: gc<br>Historic Use:                                         | Single Dw                  | Integrity: goo<br>velling - Non Farn<br>Residence    |                           |   | •                        | Single  | Category<br>Dwelling - Nor<br>on:Residence |                  |              |
|------------------------------------------------------------------------|----------------------------|------------------------------------------------------|---------------------------|---|--------------------------|---------|--------------------------------------------|------------------|--------------|
| Historical Ir                                                          | nformation                 |                                                      |                           |   |                          |         |                                            |                  |              |
|                                                                        | and design                 | <u>ca.</u><br>n details suggest<br>ne rear addition. | Alteration<br>t that this | • |                          | a 1905. | This house a                               | ppears on th     | ne 1923/1950 |
| Evaluation                                                             |                            |                                                      |                           |   |                          |         |                                            |                  |              |
| National Regi<br>NR L<br>Consultant R<br>NR District Re<br>Discussion: | isting Name:<br>ecommend.: | □ N/A □ Indiv                                        | vidually List             |   | Listed in Dis            | etrict  | Date:                                      |                  |              |
| Notes:                                                                 | tion                       |                                                      |                           |   |                          |         |                                            |                  |              |
| Photos:  prints slides negatives digital                               | Photo<br>003A.jpg          | View of:<br>Oblique, fac. N                          | W                         |   | Date Survey<br>Surveyor: |         | 19/2006<br>avid B. Schnei                  | Modified:<br>der | 5/21/2006    |