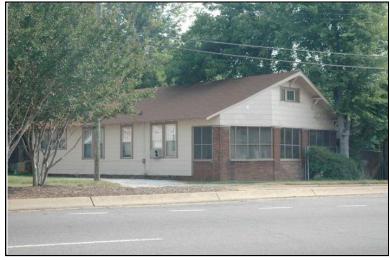

Location:

Historic name(s): **House, Not Named**Common name: Southeast Appraisers

University Blvd., 2720

### **Description**

T-shaped 1-story frame dwelling with a cross gable composition shingle roof; faces south, 4x2 bay core with front and rear facing gable wings at east; less than full facade shed porch with turned posts; central entrance at facade flanked to the west by a triple 6/6 double hung sash window, paired similar single windows to east, similar windows at side elevations; plain weatherboard siding; brick foundation.

| Condition: gc Historic Use:                   | Single Dw                                  |                         | good<br>Farm   | •                            | Comn   | Category: Building nerce/Trade tion:Business/Professional Office |
|-----------------------------------------------|--------------------------------------------|-------------------------|----------------|------------------------------|--------|------------------------------------------------------------------|
| Historical I                                  | nformation                                 |                         |                |                              |        |                                                                  |
| Construction<br>Construction<br>appears on    | n and design                               | n details sug           |                |                              | a 1900 | and remodeled circa 1950. This house                             |
| Evaluation                                    |                                            |                         |                |                              |        |                                                                  |
| Consultant R<br>NR District Re<br>Discussion: | isting Name:<br>lecommend.:<br>ef. Number: | Co                      | Individually L | 」Listed in Dis               | strict | Date:                                                            |
| Notes:  Documenta                             | tion                                       |                         |                |                              |        |                                                                  |
| Photos:  prints slides negatives digital      | Photo<br>001A.jpg                          | View of:<br>Oblique, fa | ic. NE         | <br>Date Survey<br>Surveyor: |        | 5/19/2006 Modified: 5/23/2006<br>David B. Schneider              |