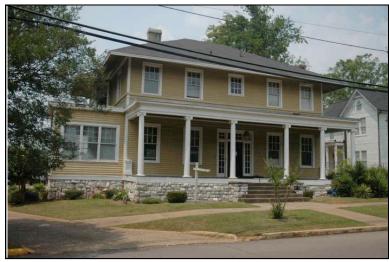

| Survey Number: |                  | 2 |
|----------------|------------------|---|
| ,              | House, Not Named |   |
| Common name:   |                  |   |
| Location:      | 27th Ave., 416   |   |

27th Ave., 416

### **Description**

Rectangular 1-story frame dwelling with a hipped V-crimped metal roof with exposed rafter ends, 2 interior brick chimneys; faces east, 3x2 bay core; full facade shed porch with tapered wood posts and turned balustrade, north bay now enclosed; central entrance at facade with transom flanked to the south by a single 1/1 double hung sash window, similar single windows at side elevations; replacement asbestos shingle siding; brick foundation.

| Condition: fai                                 | Single Dw<br>Function: |                          | fair Ov<br>Farm                                       | -       | •                       | Single | Category:<br>Dwelling - Non<br>on:Residence | •         |           |
|------------------------------------------------|------------------------|--------------------------|-------------------------------------------------------|---------|-------------------------|--------|---------------------------------------------|-----------|-----------|
| Historical Ir                                  | nformation             |                          |                                                       |         |                         |        |                                             |           |           |
|                                                | and designappears on   |                          | Alteration Da<br>Igest that this ho<br>50 Sanborn Map | ouse wa | s built cire            | ca 191 |                                             |           |           |
| Evaluation  National Regi  NR Li  Consultant R | sting Name:            | □ N/A □ I                | ndividually Liste                                     | d 🗌 Lis | sted in Dis             | trict  | Date:                                       |           |           |
| NR District Re<br>Discussion:<br>Notes:        |                        | Co                       | ntributing Status:                                    |         |                         |        |                                             |           |           |
| Documenta                                      | tion                   |                          |                                                       |         |                         |        |                                             |           |           |
| Photos:  prints slides negatives digital       | Photo<br>002A.jpg      | View of:<br>Oblique, fac | c. NW                                                 |         | ate Survey<br>Surveyor: |        | 19/2006<br>avid B. Schneid                  | Modified: | 5/21/2006 |