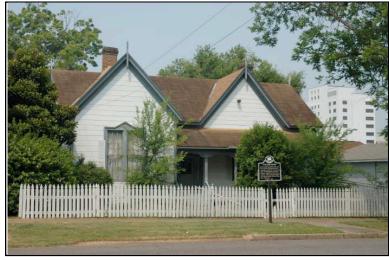

| Survey Number: |                  | 2 |
|----------------|------------------|---|
| ,              | House, Not Named |   |
| Common name:   |                  |   |
| Location:      | 27th Ave., 416   |   |

27th Ave., 416

### **Description**

Rectangular 1-story frame dwelling with a hipped V-crimped metal roof with exposed rafter ends, 2 interior brick chimneys; faces east, 3x2 bay core; full facade shed porch with tapered wood posts and turned balustrade, north bay now enclosed; central entrance at facade with transom flanked to the south by a single 1/1 double hung sash window, similar single windows at side elevations; replacement asbestos shingle siding; brick foundation.

| Condition: fai                                 | Single Dw<br>Function: |                          | fair Ov<br>Farm                                       | -       | •                       | Single | Category:<br>Dwelling - Non<br>on:Residence | •         |           |
|------------------------------------------------|------------------------|--------------------------|-------------------------------------------------------|---------|-------------------------|--------|---------------------------------------------|-----------|-----------|
| Historical Ir                                  | nformation             |                          |                                                       |         |                         |        |                                             |           |           |
|                                                | and designappears on   |                          | Alteration Da<br>Igest that this ho<br>50 Sanborn Map | ouse wa | s built cire            | ca 191 |                                             |           |           |
| Evaluation  National Regi  NR Li  Consultant R | sting Name:            | □ N/A □ I                | ndividually Liste                                     | d 🗌 Lis | sted in Dis             | trict  | Date:                                       |           |           |
| NR District Re<br>Discussion:<br>Notes:        |                        | Co                       | ntributing Status:                                    |         |                         |        |                                             |           |           |
| Documenta                                      | tion                   |                          |                                                       |         |                         |        |                                             |           |           |
| Photos:  prints slides negatives digital       | Photo<br>002A.jpg      | View of:<br>Oblique, fac | c. NW                                                 |         | ate Survey<br>Surveyor: |        | 19/2006<br>avid B. Schneid                  | Modified: | 5/21/2006 |