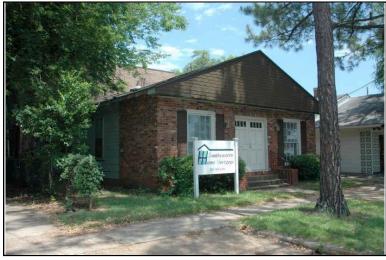

Historic name(s): Commercial Building, Not Named

Common name: P.E. Lamoreaux Assoc., Inc. Conference Center

University Blvd., 2624 Location:

### **Description**

Rectangular 1-story brick church building with a front-facing gable composition shingle roof; faces south, 3x3 bay core; full facade pedimented gable porch with columns; central entrance at facade with multi-light transom flanked by fixed 12-light wood windows, similar triple windows at side elevations; exposed brick exterior walls; brick foundation.

| Condition: go Historic Use:                 | Religion<br>Function: | Integrity<br>Religious |                | Owners                     |                         | Comr   | Category: Bui<br>merce/Trade<br>tion:Business/Profes |                     |
|---------------------------------------------|-----------------------|------------------------|----------------|----------------------------|-------------------------|--------|------------------------------------------------------|---------------------|
| nistorical ii                               | HOTHIALIOH            |                        |                |                            |                         |        |                                                      |                     |
| Construction<br>Construction<br>1923/1950 S | n and desig           | n details              | suggest tha    | ntion Date:<br>nt_this_chu | rch was built           | circa  | 1920. The building                                   | is is shown on the  |
| Evaluation                                  |                       |                        |                |                            |                         |        |                                                      |                     |
| National Regi<br>NR L<br>Consultant R       | isting Name:          | □ N/A [                | ☐ Individuall  | y Listed [                 | Listed in Di            | strict | Date:                                                |                     |
| NR District Re<br>Discussion:<br>Notes:     |                       |                        | Contributing § | Status:                    |                         |        |                                                      |                     |
| Documenta                                   | tion                  |                        |                |                            |                         |        |                                                      |                     |
| Photos:  prints slides negatives digital    | Photo<br>007A.jpg     | View of:<br>Oblique,   | fac. NE        |                            | Date Surve<br>Surveyor: | •      | 5/19/2006 Mo<br>David B. Schneider                   | dified: _3/31/2009_ |