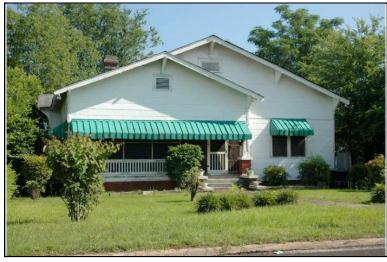

| Survey Number:    |                  | 3 |
|-------------------|------------------|---|
| Historic name(s): | House, Not Named |   |
| Common name:      |                  |   |
| Location:         | 27th Ave., 406   |   |

Irregular-shaped 2-story frame dwelling with a hipped composition shingle roof with 2 interior stuccoed chimneys; faces east, 3x2 bay core with side projection to south and rear extension; full facade hipped porch with columns wraps to south elevation; off-center entrance at facade with transom flanked by a single 1/1 double hung sash window, similar single windows at side elevations; plain weatherboard siding; brick foundation.

| Condition: gc<br>Historic Use:                                         | Single Dw                  | Integrity: goo<br>velling - Non Farn<br>Residence    |                           |   | •                        | Single  | Category<br>Dwelling - Nor<br>on:Residence |                  |              |
|------------------------------------------------------------------------|----------------------------|------------------------------------------------------|---------------------------|---|--------------------------|---------|--------------------------------------------|------------------|--------------|
| Historical Ir                                                          | nformation                 |                                                      |                           |   |                          |         |                                            |                  |              |
|                                                                        | and design                 | <u>ca.</u><br>n details suggest<br>ne rear addition. | Alteration<br>t that this | • |                          | a 1905. | This house a                               | ppears on th     | ne 1923/1950 |
| Evaluation                                                             |                            |                                                      |                           |   |                          |         |                                            |                  |              |
| National Regi<br>NR L<br>Consultant R<br>NR District Re<br>Discussion: | isting Name:<br>ecommend.: | □ N/A □ Indiv                                        | vidually List             |   | Listed in Dis            | etrict  | Date:                                      |                  |              |
| Notes:                                                                 | tion                       |                                                      |                           |   |                          |         |                                            |                  |              |
| Photos:  prints slides negatives digital                               | Photo<br>003A.jpg          | View of:<br>Oblique, fac. N                          | W                         |   | Date Survey<br>Surveyor: |         | 19/2006<br>avid B. Schnei                  | Modified:<br>der | 5/21/2006    |