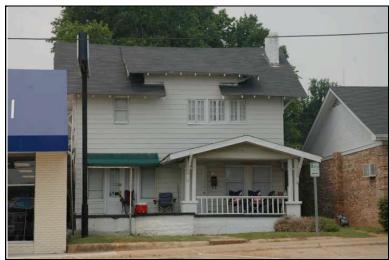

### **Description**

T-shaped 1-story frame dwelling with a cross gable composition shingle roof; faces south, 4x2 bay core with front and rear facing gable wings at east; less than full facade shed porch with turned posts; central entrance at facade flanked to the west by a triple 6/6 double hung sash window, paired similar single windows to east, similar windows at side elevations; plain weatherboard siding; brick foundation.

| Condition: gc Historic Use:                   | Single Dw                                  |                         | good<br>Farm   | •                            | Comn   | Category: Building nerce/Trade tion:Business/Professional Office |
|-----------------------------------------------|--------------------------------------------|-------------------------|----------------|------------------------------|--------|------------------------------------------------------------------|
| Historical I                                  | nformation                                 |                         |                |                              |        |                                                                  |
| Construction<br>Construction<br>appears on    | n and design                               | n details sug           |                |                              | a 1900 | and remodeled circa 1950. This house                             |
| Evaluation                                    |                                            |                         |                |                              |        |                                                                  |
| Consultant R<br>NR District Re<br>Discussion: | isting Name:<br>lecommend.:<br>ef. Number: | Co                      | Individually L | 」Listed in Dis               | strict | Date:                                                            |
| Notes:  Documenta                             | tion                                       |                         |                |                              |        |                                                                  |
| Photos:  prints slides negatives digital      | Photo<br>001A.jpg                          | View of:<br>Oblique, fa | ic. NE         | <br>Date Survey<br>Surveyor: |        | 5/19/2006 Modified: 5/23/2006<br>David B. Schneider              |