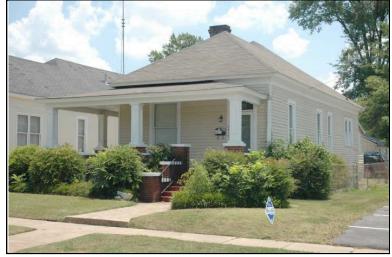

Location:

Historic name(s): **House, Not Named**Common name: Southeast Appraisers

University Blvd., 2720

### **Description**

T-shaped 1-story frame dwelling with a cross gable composition shingle roof; faces south, 4x2 bay core with front and rear facing gable wings at east; less than full facade shed porch with turned posts; central entrance at facade flanked to the west by a triple 6/6 double hung sash window, paired similar single windows to east, similar windows at side elevations; plain weatherboard siding; brick foundation.

| Condition: gc Historic Use:                   | Single Dw                                  |                         | good<br>Farm   | •                            | Comn   | Category: Building nerce/Trade tion:Business/Professional Office |
|-----------------------------------------------|--------------------------------------------|-------------------------|----------------|------------------------------|--------|------------------------------------------------------------------|
| Historical I                                  | nformation                                 |                         |                |                              |        |                                                                  |
| Construction<br>Construction<br>appears on    | n and design                               | n details sug           |                |                              | a 1900 | and remodeled circa 1950. This house                             |
| Evaluation                                    |                                            |                         |                |                              |        |                                                                  |
| Consultant R<br>NR District Re<br>Discussion: | isting Name:<br>lecommend.:<br>ef. Number: | Co                      | Individually L | 」Listed in Dis               | strict | Date:                                                            |
| Notes:  Documenta                             | tion                                       |                         |                |                              |        |                                                                  |
| Photos:  prints slides negatives digital      | Photo<br>001A.jpg                          | View of:<br>Oblique, fa | ic. NE         | <br>Date Survey<br>Surveyor: |        | 5/19/2006 Modified: 5/23/2006<br>David B. Schneider              |