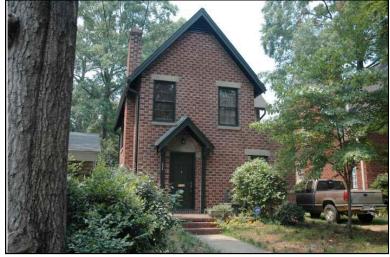

Location:

Historic name(s): **House, Not Named**Common name: Southeast Appraisers

University Blvd., 2720

### **Description**

T-shaped 1-story frame dwelling with a cross gable composition shingle roof; faces south, 4x2 bay core with front and rear facing gable wings at east; less than full facade shed porch with turned posts; central entrance at facade flanked to the west by a triple 6/6 double hung sash window, paired similar single windows to east, similar windows at side elevations; plain weatherboard siding; brick foundation.

| Condition: gc Historic Use:                   | Single Dw                                  |                         | good<br>Farm   | •                            | Comn   | Category: Building nerce/Trade tion:Business/Professional Office |
|-----------------------------------------------|--------------------------------------------|-------------------------|----------------|------------------------------|--------|------------------------------------------------------------------|
| Historical I                                  | nformation                                 |                         |                |                              |        |                                                                  |
| Construction<br>Construction<br>appears on    | n and design                               | n details sug           |                |                              | a 1900 | and remodeled circa 1950. This house                             |
| Evaluation                                    |                                            |                         |                |                              |        |                                                                  |
| Consultant R<br>NR District Re<br>Discussion: | isting Name:<br>lecommend.:<br>ef. Number: | Co                      | Individually L | 」Listed in Dis               | strict | Date:                                                            |
| Notes:  Documenta                             | tion                                       |                         |                |                              |        |                                                                  |
| Photos:  prints slides negatives digital      | Photo<br>001A.jpg                          | View of:<br>Oblique, fa | ic. NE         | <br>Date Survey<br>Surveyor: |        | 5/19/2006 Modified: 5/23/2006<br>David B. Schneider              |