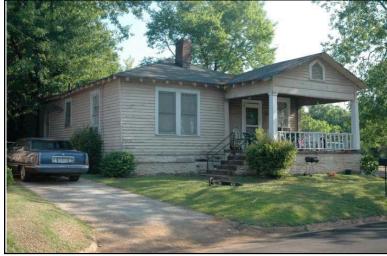

| Survey Number:    |                        | 9 |
|-------------------|------------------------|---|
| Historic name(s): | House, Not Named       |   |
| Common name:      |                        |   |
| Location:         | University Blvd., 2618 |   |

Rectangular 2-story frame dwelling with a side gable composition shingle roof; faces south, 3x3 bay core with 1-story front-facing gable projection centered at facade; hipped stoops at entrances at outer bays of facade with entrances wood posts, entrance at projection, double 6/6 double hung sash windows at upper level, similar single and double windows at side elevations; replacement vinyl siding; concrete block foundation.

| Condition: go<br>Historic Use:                          | Single Dw                   |                         | fair<br>Farm               | =  | •                        | Multipl |                         |          |           |             |
|---------------------------------------------------------|-----------------------------|-------------------------|----------------------------|----|--------------------------|---------|-------------------------|----------|-----------|-------------|
| Historical In                                           | nformation                  |                         |                            |    |                          |         |                         |          |           |             |
| Construction Construction 1923/1950                     | n and desig                 |                         | Alteration uggest that thi |    |                          | circa 1 | 1940. The               | building | is is s   | hown_on_the |
| Evaluation                                              |                             |                         |                            |    |                          |         |                         |          |           |             |
| National Regi<br>NR L<br>Consultant R<br>NR District Re | isting Name:<br>lecommend.: |                         | Individually Lis           |    | sted in Dis              | trict   | Date:                   |          |           |             |
| Discussion: Notes:                                      |                             |                         | ontributing Statu          | S. |                          |         |                         |          |           |             |
| Documenta                                               | tion                        |                         |                            |    |                          |         |                         |          |           |             |
| Photos:  prints slides negatives digital                | Photo<br>009A.jpg           | View of:<br>Oblique, fa | ac. NE                     |    | Date Survey<br>Gurveyor: |         | /19/2006<br>avid B. Scl |          | lified: _ | 3/31/2009   |