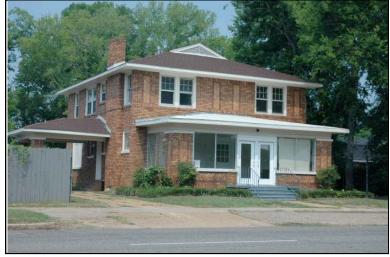

Location:

Historic name(s): **House, Not Named**Common name: Southeast Appraisers

University Blvd., 2720

### **Description**

T-shaped 1-story frame dwelling with a cross gable composition shingle roof; faces south, 4x2 bay core with front and rear facing gable wings at east; less than full facade shed porch with turned posts; central entrance at facade flanked to the west by a triple 6/6 double hung sash window, paired similar single windows to east, similar windows at side elevations; plain weatherboard siding; brick foundation.