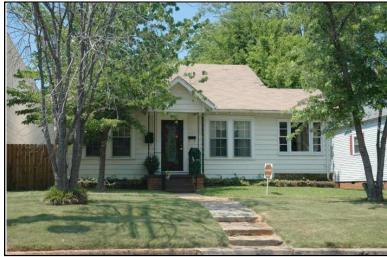

| David B. Schneider                                                                                                                                                                               |





| Survey Number:    |                  | 221 |
|-------------------|------------------|-----|
| Historic name(s): | House, Not Named |     |
| Common name:      |                  |     |
| Location:         | 13th St., 2310   |     |

Rectangular 1-story frame dwelling with a side gable composition shingle roof; faces south, 3x2 bay core with secondary gable extension to east.



| Condition: gg Historic Use:              | Single Dw<br>Function: | velling - Non Farm |                          | Category: Build<br>Single Dwelling - Non Farm<br>Function:Residence | •                  |
|------------------------------------------|------------------------|--------------------|--------------------------|---------------------------------------------------------------------|--------------------|
| Historical II                            | nformation             |                    |                          |                                                                     |                    |
|                                          | n and desigi           |                    | as built circa           | a 1935 and remodeled circa<br>e 1923 map.