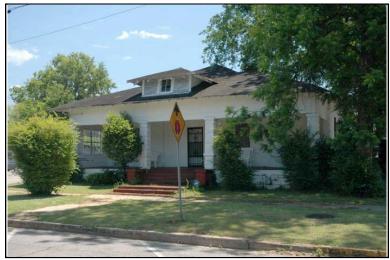

Location:

Historic name(s): **House, Not Named**Common name: Southeast Appraisers

University Blvd., 2720

### **Description**

T-shaped 1-story frame dwelling with a cross gable composition shingle roof; faces south, 4x2 bay core with front and rear facing gable wings at east; less than full facade shed porch with turned posts; central entrance at facade flanked to the west by a triple 6/6 double hung sash window, paired similar single windows to east, similar windows at side elevations; plain weatherboard siding; brick foundation.

| Condition: gc Historic Use:                   | Single Dw                                  |                         | good<br>Farm   | •                            | Comn   | Category: Building nerce/Trade tion:Business/Professional Office |
|-----------------------------------------------|--------------------------------------------|-------------------------|----------------|------------------------------|--------|------------------------------------------------------------------|
| Historical I                                  | nformation                                 |                         |                |                              |        |                                                                  |
| Construction<br>Construction<br>appears on    | n and design                               | n details sug           |                |                              | a 1900 | and remodeled circa 1950. This house                             |
| Evaluation                                    |                                            |                         |                |                              |        |                                                                  |
| Consultant R<br>NR District Re<br>Discussion: | isting Name:<br>lecommend.:<br>ef. Number: | Co                      | Individually L | 」Listed in Dis               | strict | Date:                                                            |
| Notes:  Documenta                             | tion                                       |                         |                |                              |        |                                                                  |
| Photos:  prints slides negatives digital      | Photo<br>001A.jpg                          | View of:<br>Oblique, fa | ic. NE         | <br>Date Survey<br>Surveyor: |        | 5/19/2006 Modified: 5/23/2006<br>David B. Schneider              |