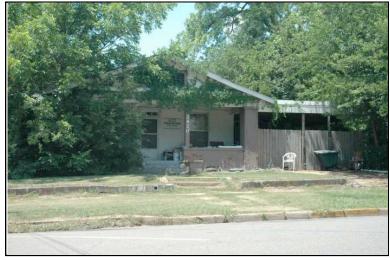

Survey Number: 5
Historic name(s): Ancillary Building, Not Named
Common name:

Location: 27th Ave., 415

### **Description**

Original building at north represented by a rectangular 2-story frame section with a front-facing gable metal roof with boxed cornice with returns; faces west, 1x2 bay core with 1-story 4x1 bay addition to the south; no porch; central entrance at facade of core with double leaf doors, single wood 6/6 window at upper level, similar single windows at north elevation; replacement vinyl siding; foundation not visible.

| Condition: go<br>Historic Use:                                         | Secondar<br>Function:      |                          | fairO\            | wnership: privateCurrent Use:                          |                      |                    | Building         |                 |
|------------------------------------------------------------------------|----------------------------|--------------------------|-------------------|--------------------------------------------------------|----------------------|--------------------|------------------|-----------------|
| Historical Ir                                                          | nformation                 |                          |                   |                                                        |                      |                    |                  |                 |
|                                                                        | and design                 |                          | est that this ho  | ate: 1990 ca.<br>use was built circ<br>50 Sanborn Map. | a 1890 and           | remodeled          | circa 1990       | D. The original |
| Evaluation                                                             |                            |                          |                   |                                                        |                      |                    |                  |                 |
| National Regi<br>NR L<br>Consultant R<br>NR District Re<br>Discussion: | isting Name:<br>ecommend.: |                          | ndividually Liste | ed □ Listed in Di                                      | strict Dat           | te:                |                  |                 |
| Notes:                                                                 | tion                       |                          |                   |                                                        |                      |                    |                  |                 |
|                                                                        |                            | \ <i>u</i> ''            |                   |                                                        |                      |                    |                  | 0/0//2222       |
| Photos:  ☐ prints ☐ slides ☐ negatives ☐ digital                       | Photo<br>005A.jpg          | View of:<br>Oblique, fac | . NE              | Date Surve<br>Surveyor:                                | yed: 5/19/2<br>David | 2006<br>B. Schneic | Modified:<br>der | 3/31/2009       |