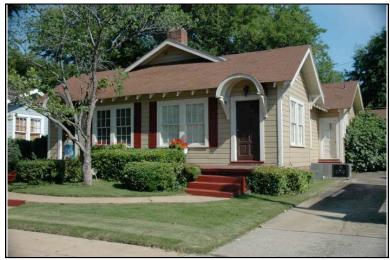

Location:

Historic name(s): **House, Not Named**Common name: Southeast Appraisers

University Blvd., 2720

### **Description**

T-shaped 1-story frame dwelling with a cross gable composition shingle roof; faces south, 4x2 bay core with front and rear facing gable wings at east; less than full facade shed porch with turned posts; central entrance at facade flanked to the west by a triple 6/6 double hung sash window, paired similar single windows to east, similar windows at side elevations; plain weatherboard siding; brick foundation.

| Condition: gc Historic Use:                   | Single Dw                                  |                         | good<br>Farm   | •                            | Comn   | Category: Building nerce/Trade tion:Business/Professional Office |
|-----------------------------------------------|--------------------------------------------|-------------------------|----------------|------------------------------|--------|------------------------------------------------------------------|
| Historical I                                  | nformation                                 |                         |                |                              |        |                                                                  |
| Construction<br>Construction<br>appears on    | n and design                               | n details sug           |                |                              | a 1900 | and remodeled circa 1950. This house                             |
| Evaluation                                    |                                            |                         |                |                              |        |                                                                  |
| Consultant R<br>NR District Re<br>Discussion: | isting Name:<br>lecommend.:<br>ef. Number: | Co                      | Individually L | 」Listed in Dis               | strict | Date:                                                            |
| Notes:  Documenta                             | tion                                       |                         |                |                              |        |                                                                  |
| Photos:  prints slides negatives digital      | Photo<br>001A.jpg                          | View of:<br>Oblique, fa | ic. NE         | <br>Date Survey<br>Surveyor: |        | 5/19/2006 Modified: 5/23/2006<br>David B. Schneider              |