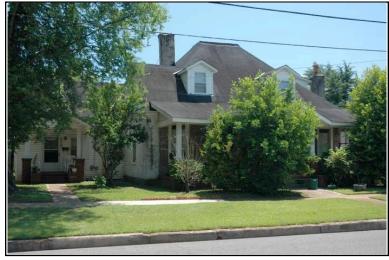

| Survey Number:    |                  | 3 |
|-------------------|------------------|---|
| Historic name(s): | House, Not Named |   |
| Common name:      |                  |   |
| Location:         | 27th Ave., 406   |   |

Irregular-shaped 2-story frame dwelling with a hipped composition shingle roof with 2 interior stuccoed chimneys; faces east, 3x2 bay core with side projection to south and rear extension; full facade hipped porch with columns wraps to south elevation; off-center entrance at facade with transom flanked by a single 1/1 double hung sash window, similar single windows at side elevations; plain weatherboard siding; brick foundation.

| Condition: gc<br>Historic Use:                                         | Single Dw                  | Integrity: goo<br>velling - Non Farn<br>Residence    |                           |   | •                        | Single  | Category<br>Dwelling - Nor<br>on:Residence |                  |              |
|------------------------------------------------------------------------|----------------------------|------------------------------------------------------|---------------------------|---|--------------------------|---------|--------------------------------------------|------------------|--------------|
| Historical Ir                                                          | nformation                 |                                                      |                           |   |                          |         |                                            |                  |              |
|                                                                        | and design                 | <u>ca.</u><br>n details suggest<br>ne rear addition. | Alteration<br>t that this | • |                          | a 1905. | This house a                               | ppears on th     | ne 1923/1950 |
| Evaluation                                                             |                            |                                                      |                           |   |                          |         |                                            |                  |              |
| National Regi<br>NR L<br>Consultant R<br>NR District Re<br>Discussion: | isting Name:<br>ecommend.: | □ N/A □ Indiv                                        | vidually List             |   | Listed in Dis            | etrict  | Date:                                      |                  |              |
| Notes:                                                                 | tion                       |                                                      |                           |   |                          |         |                                            |                  |              |
| Photos:  prints slides negatives digital                               | Photo<br>003A.jpg          | View of:<br>Oblique, fac. N                          | W                         |   | Date Survey<br>Surveyor: |         | 19/2006<br>avid B. Schnei                  | Modified:<br>der | 5/21/2006    |