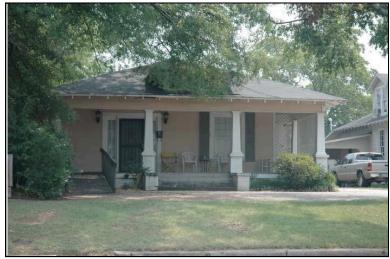

Survey Number: \_\_\_\_

10

Historic name(s): House, Not Named

Common name: The Party House

Location: University Blvd., 2616

### **Description**

Rectangular 1-story frame dwelling with a front-facing gable composition shingle roof; faces south, 2x4 bay core; less than full facade gable porch with turned posts; entrance at west bay of facade flanked by a single window, single 6/6 double hung sash windows at side elevations; replacement vinyl siding; concrete block foundation.

| Condition: go Historic Use:                      | Single Dw<br>Function:        | elling - Non Far                        |                  | Current Use    | Comn     | Category: Building<br>nerce/Trade<br>tion:Meeting Hall |
|--------------------------------------------------|-------------------------------|-----------------------------------------|------------------|----------------|----------|--------------------------------------------------------|
| Historical II                                    | ntormation                    |                                         |                  |                |          |                                                        |
|                                                  | n and desig                   | ca.<br>In details sugg<br>the 1923/1950 |                  |                | It circa | 1935 and remodeled circa 1990. Th                      |
| Fivelination                                     |                               |                                         |                  |                |          |                                                        |
| Evaluation                                       |                               |                                         |                  |                |          |                                                        |
| National Reg<br>NR L                             | ister Status:<br>isting Name: | ∐ N/A ∐ Indi                            | ividually Listed | ☐ Listed in D  | strict   | Date:                                                  |
| Consultant F NR District R Discussion: Notes:    | ef. Number:                   | Contributing Statu                      |                  |                |          | _                                                      |
| Documenta                                        | tion                          |                                         |                  |                |          |                                                        |
|                                                  |                               | View of                                 |                  | Data Com       |          | 140/0000 Madified. 0/04/0000                           |
| Photos:  ☐ prints ☐ slides ☐ negatives ☒ digital | Photo<br>010A.jpg             | View of:<br>Oblique, fac. N             | NE               | Date Surveyor: | •        | 5/19/2006 Modified:3/31/2009<br>David B. Schneider     |