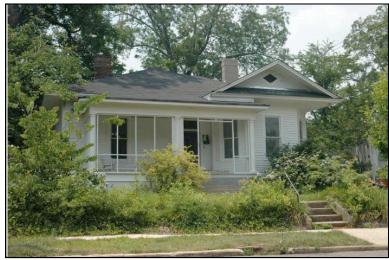

| Survey Number:    |                  | 3 |
|-------------------|------------------|---|
| Historic name(s): | House, Not Named |   |
| Common name:      |                  |   |
| Location:         | 27th Ave., 406   |   |

Irregular-shaped 2-story frame dwelling with a hipped composition shingle roof with 2 interior stuccoed chimneys; faces east, 3x2 bay core with side projection to south and rear extension; full facade hipped porch with columns wraps to south elevation; off-center entrance at facade with transom flanked by a single 1/1 double hung sash window, similar single windows at side elevations; plain weatherboard siding; brick foundation.