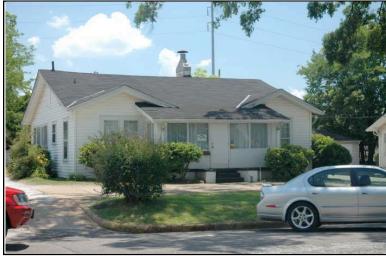

| Survey Number:    |                        | 8 |
|-------------------|------------------------|---|
| Historic name(s): | House, Not Named       |   |
| Common name:      |                        |   |
| Location:         | University Blvd., 2620 |   |

Rectangular 2-story patterned concrete block dwelling with a hipped composition shingle roof with 1 interior brick chimney; faces south, 4x3 bay core with an engaged tower at its southwest corner, projecting bay at the rear bay of is east elevation, real ell wing; less than full facade hipped porch columns on concrete block pedestals; entrances at east bays of facade with transoms flanked by single 1/1 double hung sash window, similar windows at upper level and side elevations; painted patterned concrete block walls, cornice with dentils; siding; brick foundation.