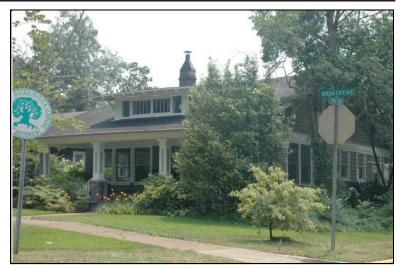

Historic name(s): Commercial Building, Not Named

Common name: P.E. Lamoreaux Assoc., Inc. Conference Center

University Blvd., 2624 Location:

### **Description**

Rectangular 1-story brick church building with a front-facing gable composition shingle roof; faces south, 3x3 bay core; full facade pedimented gable porch with columns; central entrance at facade with multi-light transom flanked by fixed 12-light wood windows, similar triple windows at side elevations; exposed brick exterior walls; brick foundation.

| Condition: go Historic Use:                 | Religion<br>Function: | Integrity<br>Religious |                | Owners                     |                         | Comr   | Category: Bui<br>merce/Trade<br>tion:Business/Profes |                     |
|---------------------------------------------|-----------------------|------------------------|----------------|----------------------------|-------------------------|--------|------------------------------------------------------|---------------------|
| nistorical ii                               | HOTHIALIOH            |                        |                |                            |                         |        |                                                      |                     |
| Construction<br>Construction<br>1923/1950 S | n and desig           | n details              | suggest tha    | ntion Date:<br>nt_this_chu | rch was built           | circa  | 1920. The building                                   | is is shown on the  |
| Evaluation                                  |                       |                        |                |                            |                         |        |                                                      |                     |
| National Regi<br>NR L<br>Consultant R       | isting Name:          | □ N/A [                | ☐ Individuall  | y Listed [                 | Listed in Di            | strict | Date:                                                |                     |
| NR District Re<br>Discussion:<br>Notes:     |                       |                        | Contributing § | Status:                    |                         |        |                                                      |                     |
| Documenta                                   | tion                  |                        |                |                            |                         |        |                                                      |                     |
| Photos:  prints slides negatives digital    | Photo<br>007A.jpg     | View of:<br>Oblique,   | fac. NE        |                            | Date Surve<br>Surveyor: | •      | 5/19/2006 Mo<br>David B. Schneider                   | dified: _3/31/2009_ |