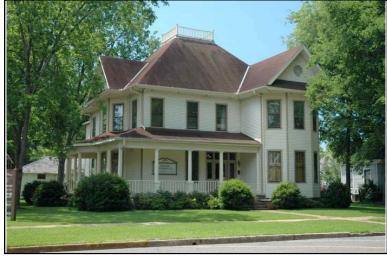

| Survey Number:    |                  | 3 |
|-------------------|------------------|---|
| Historic name(s): | House, Not Named |   |
| Common name:      |                  |   |
| Location:         | 27th Ave., 406   |   |

Irregular-shaped 2-story frame dwelling with a hipped composition shingle roof with 2 interior stuccoed chimneys; faces east, 3x2 bay core with side projection to south and rear extension; full facade hipped porch with columns wraps to south elevation; off-center entrance at facade with transom flanked by a single 1/1 double hung sash window, similar single windows at side elevations; plain weatherboard siding; brick foundation.

| Condition: gc<br>Historic Use:                                         | Single Dw                  | Integrity: goo<br>velling - Non Farn<br>Residence    |                           |   | •                        | Single  | Category<br>Dwelling - Nor<br>on:Residence |                  |              |
|------------------------------------------------------------------------|----------------------------|------------------------------------------------------|---------------------------|---|--------------------------|---------|--------------------------------------------|------------------|--------------|
| Historical Ir                                                          | nformation                 |                                                      |                           |   |                          |         |                                            |                  |              |
|                                                                        | and design                 | <u>ca.</u><br>n details suggest<br>ne rear addition. | Alteration<br>t that this | • |                          | a 1905. | This house a                               | ppears on th     | ne 1923/1950 |
| Evaluation                                                             |                            |                                                      |                           |   |                          |         |                                            |                  |              |
| National Regi<br>NR L<br>Consultant R<br>NR District Re<br>Discussion: | isting Name:<br>ecommend.: | □ N/A □ Indiv                                        | vidually List             |   | Listed in Dis            | etrict  | Date:                                      |                  |              |
| Notes:                                                                 | tion                       |                                                      |                           |   |                          |         |                                            |                  |              |
| Photos:  prints slides negatives digital                               | Photo<br>003A.jpg          | View of:<br>Oblique, fac. N                          | W                         |   | Date Survey<br>Surveyor: |         | 19/2006<br>avid B. Schnei                  | Modified:<br>der | 5/21/2006    |