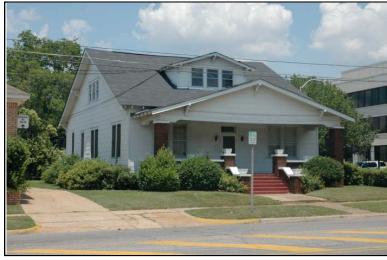

Historic name(s): House, Not Named

Location:

Common name: Family Solutions

University Blvd., 2613

#### Description

Rectangular 1-story frame dwelling with a tall hipped raised seam metal shingle roof with front-facing gable projection with boxed cornice with returns, two interior brick chimneys; faces north, 3x3 bay core; less than full facade hipped porch with wood supports on brick pedestals; off center entrance at facade with sidelights flanked by single 1/1 double hung sash windows, similar windows at side elevations; wood novelty; brick foundation.