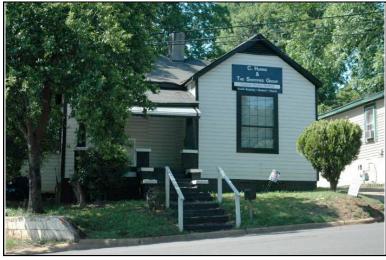

| Survey Number: |                  | 4 |
|----------------|------------------|---|
| ,              | House, Not Named |   |
| Common name:   |                  |   |
| Location:      | 27th Ave., 411   |   |

Rectangular 1-story frame dwelling with a front-facing gable composition shingle roof with 2 interior brick chimneys; faces west, 5x3 bay core with rear shed extension; less than full facade gable porch with paired columns on stucco pedestals; off-center entrance at facade with transom flanked by single 9/1 double hung sash windows, similar single windows at side elevations; replacement asbestos shingle siding; stucco foundation.

| Condition: gc Historic Use:                    | Single Dw<br>Function: |            | fair (<br>Farm                                    | -          | •           | Single  | Category:<br>Dwelling - Nor<br>on:Residence | •           |               |
|------------------------------------------------|------------------------|------------|---------------------------------------------------|------------|-------------|---------|---------------------------------------------|-------------|---------------|
| Historical Ir                                  | formation              |            |                                                   |            |             |         |                                             |             |               |
|                                                | and design             |            | Alteration [<br>gest that this h<br>Map; rear she | nouse was  | built circ  |         | and remodele porch.                         | d circa 195 | 5. This house |
| Evaluation                                     |                        |            |                                                   |            |             |         |                                             |             |               |
|                                                | sting Name:            | □ N/A □ II | ndividually Lis                                   | ted 🗌 Lis  | sted in Dis | strict  | Date:                                       |             |               |
| Consultant R NR District Re Discussion: Notes: |                        | Cor        | ntributing Status                                 | <b>:</b> : |             |         |                                             |             |               |
| Documenta                                      | tion                   |            |                                                   |            |             |         |                                             |             |               |
| Photos:                                        | Photo                  | View of:   |                                                   | Г          | ate Survey  | /ed: 5/ | 19/2006                                     | Modified:   | 3/31/2009     |
| □ prints □ slides □ negatives □ digital        | 004A.jpg               |            | . NE                                              |            | Surveyor:   |         | avid B. Schnei                              | _           | 3/3 1/2009    |