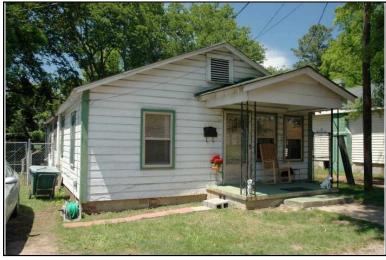

| Survey Number:    |                  | 3 |
|-------------------|------------------|---|
| Historic name(s): | House, Not Named |   |
| Common name:      |                  |   |
| Location:         | 27th Ave., 406   |   |

Irregular-shaped 2-story frame dwelling with a hipped composition shingle roof with 2 interior stuccoed chimneys; faces east, 3x2 bay core with side projection to south and rear extension; full facade hipped porch with columns wraps to south elevation; off-center entrance at facade with transom flanked by a single 1/1 double hung sash window, similar single windows at side elevations; plain weatherboard siding; brick foundation.

| Condition: gc<br>Historic Use:                                         | Single Dw                  | Integrity: goo<br>velling - Non Farn<br>Residence    |                           |   | •                        | Single  | Category<br>Dwelling - Nor<br>on:Residence |                  |              |
|------------------------------------------------------------------------|----------------------------|------------------------------------------------------|---------------------------|---|--------------------------|---------|--------------------------------------------|------------------|--------------|
| Historical Ir                                                          | nformation                 |                                                      |                           |   |                          |         |                                            |                  |              |
|                                                                        | and design                 | <u>ca.</u><br>n details suggest<br>ne rear addition. | Alteration<br>t that this | • |                          | a 1905. | This house a                               | ppears on th     | ne 1923/1950 |
| Evaluation                                                             |                            |                                                      |                           |   |                          |         |                                            |                  |              |
| National Regi<br>NR L<br>Consultant R<br>NR District Re<br>Discussion: | isting Name:<br>ecommend.: | □ N/A □ Indiv                                        | vidually List             |   | Listed in Dis            | etrict  | Date:                                      |                  |              |
| Notes:                                                                 | tion                       |                                                      |                           |   |                          |         |                                            |                  |              |
| Photos:  prints slides negatives digital                               | Photo<br>003A.jpg          | View of:<br>Oblique, fac. N                          | W                         |   | Date Survey<br>Surveyor: |         | 19/2006<br>avid B. Schnei                  | Modified:<br>der | 5/21/2006    |