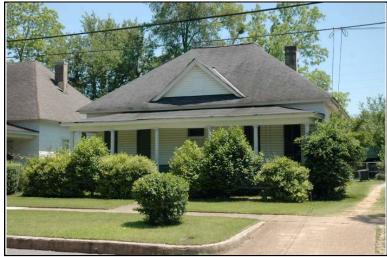

Location:

Historic name(s): **House, Not Named**Common name: Southeast Appraisers

University Blvd., 2720

### **Description**

T-shaped 1-story frame dwelling with a cross gable composition shingle roof; faces south, 4x2 bay core with front and rear facing gable wings at east; less than full facade shed porch with turned posts; central entrance at facade flanked to the west by a triple 6/6 double hung sash window, paired similar single windows to east, similar windows at side elevations; plain weatherboard siding; brick foundation.

| Condition: gc Historic Use:                   | Single Dw                                  |                         | good<br>Farm   | •                            | Comn   | Category: Building nerce/Trade tion:Business/Professional Office |
|-----------------------------------------------|--------------------------------------------|-------------------------|----------------|------------------------------|--------|------------------------------------------------------------------|
| Historical I                                  | nformation                                 |                         |                |                              |        |                                                                  |
| Construction<br>Construction<br>appears on    | n and design                               | n details sug           |                |                              | a 1900 | and remodeled circa 1950. This house                             |
| Evaluation                                    |                                            |                         |                |                              |        |                                                                  |
| Consultant R<br>NR District Re<br>Discussion: | isting Name:<br>lecommend.:<br>ef. Number: | Co                      | Individually L | 」Listed in Dis               | strict | Date:                                                            |
| Notes:  Documenta                             | tion                                       |                         |                |                              |        |                                                                  |
| Photos:  prints slides negatives digital      | Photo<br>001A.jpg                          | View of:<br>Oblique, fa | ic. NE         | <br>Date Survey<br>Surveyor: |        | 5/19/2006 Modified: 5/23/2006<br>David B. Schneider              |