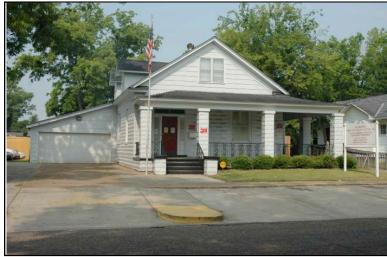

Historic name(s): Commercial Building, Not Named

Common name: P.E. Lamoreaux Assoc., Inc. Conference Center

University Blvd., 2624 Location:

### **Description**

Rectangular 1-story brick church building with a front-facing gable composition shingle roof; faces south, 3x3 bay core; full facade pedimented gable porch with columns; central entrance at facade with multi-light transom flanked by fixed 12-light wood windows, similar triple windows at side elevations; exposed brick exterior walls; brick foundation.

| Condition: go Historic Use:                 | Religion<br>Function: | Integrity<br>Religious |                | Owners                     |                         | Comr   | Category: Bui<br>merce/Trade<br>tion:Business/Profes |                     |
|---------------------------------------------|-----------------------|------------------------|----------------|----------------------------|-------------------------|--------|------------------------------------------------------|---------------------|
| nistorical ii                               | HOTHIALIOH            |                        |                |                            |                         |        |                                                      |                     |
| Construction<br>Construction<br>1923/1950 S | n and desig           | n details              | suggest tha    | ntion Date:<br>nt_this_chu | rch was built           | circa  | 1920. The building                                   | is is shown on the  |
| Evaluation                                  |                       |                        |                |                            |                         |        |                                                      |                     |
| National Regi<br>NR L<br>Consultant R       | isting Name:          | □ N/A [                | ☐ Individuall  | y Listed [                 | Listed in Di            | strict | Date:                                                |                     |
| NR District Re<br>Discussion:<br>Notes:     |                       |                        | Contributing § | Status:                    |                         |        |                                                      |                     |
| Documenta                                   | tion                  |                        |                |                            |                         |        |                                                      |                     |
| Photos:  prints slides negatives digital    | Photo<br>007A.jpg     | View of:<br>Oblique,   | fac. NE        |                            | Date Surve<br>Surveyor: | •      | 5/19/2006 Mo<br>David B. Schneider                   | dified: _3/31/2009_ |