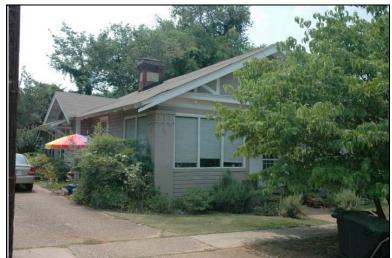

### **Description**

Rectangular 1-story frame dwelling with a hipped V-crimped metal roof with exposed rafter ends, 2 interior brick chimneys; faces east, 3x2 bay core; full facade shed porch with tapered wood posts and turned balustrade, north bay now enclosed; central entrance at facade with transom flanked to the south by a single 1/1 double hung sash window, similar single windows at side elevations; replacement asbestos shingle siding; brick foundation.

| Condition: fai                                 | Single Dw<br>Function: |                          | fair Ov<br>Farm                                       | -       | •                       | Single | Category:<br>Dwelling - Non<br>on:Residence | •         |           |
|------------------------------------------------|------------------------|--------------------------|-------------------------------------------------------|---------|-------------------------|--------|---------------------------------------------|-----------|-----------|
| Historical Ir                                  | nformation             |                          |                                                       |         |                         |        |                                             |           |           |
|                                                | and designappears on   |                          | Alteration Da<br>Igest that this ho<br>50 Sanborn Map | ouse wa | s built cire            | ca 191 |                                             |           |           |
| Evaluation  National Regi  NR Li  Consultant R | sting Name:            | □ N/A □ I                | ndividually Liste                                     | d 🗌 Lis | sted in Dis             | trict  | Date:                                       |           |           |
| NR District Re<br>Discussion:<br>Notes:        |                        | Co                       | ntributing Status:                                    |         |                         |        |                                             |           |           |
| Documenta                                      | tion                   |                          |                                                       |         |                         |        |                                             |           |           |
| Photos:  prints slides negatives digital       | Photo<br>002A.jpg      | View of:<br>Oblique, fac | c. NW                                                 |         | ate Survey<br>Surveyor: |        | 19/2006<br>avid B. Schneid                  | Modified: | 5/21/2006 |