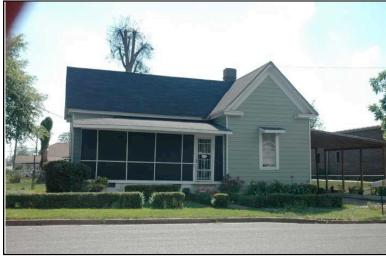

| Survey Number: |                  | 2 |
|----------------|------------------|---|
| ,              | House, Not Named |   |
| Common name:   |                  |   |
| Location:      | 27th Ave., 416   |   |

27th Ave., 416

### **Description**

Rectangular 1-story frame dwelling with a hipped V-crimped metal roof with exposed rafter ends, 2 interior brick chimneys; faces east, 3x2 bay core; full facade shed porch with tapered wood posts and turned balustrade, north bay now enclosed; central entrance at facade with transom flanked to the south by a single 1/1 double hung sash window, similar single windows at side elevations; replacement asbestos shingle siding; brick foundation.

| Condition: fai                                 | Single Dw<br>Function: |                          | fair Ov<br>Farm                                       | -       | •                       | Single | Category:<br>Dwelling - Non<br>on:Residence | •         |           |
|------------------------------------------------|------------------------|--------------------------|-------------------------------------------------------|---------|-------------------------|--------|---------------------------------------------|-----------|-----------|
| Historical Ir                                  | nformation             |                          |                                                       |         |                         |        |                                             |           |           |
|                                                | and designappears on   |                          | Alteration Da<br>Igest that this ho<br>50 Sanborn Map | ouse wa | s built cire            | ca 191 |                                             |           |           |
| Evaluation  National Regi  NR Li  Consultant R | sting Name:            | □ N/A □ I                | ndividually Liste                                     | d 🗌 Lis | sted in Dis             | trict  | Date:                                       |           |           |
| NR District Re<br>Discussion:<br>Notes:        |                        | Co                       | ntributing Status:                                    |         |                         |        |                                             |           |           |
| Documenta                                      | tion                   |                          |                                                       |         |                         |        |                                             |           |           |
| Photos:  prints slides negatives digital       | Photo<br>002A.jpg      | View of:<br>Oblique, fac | c. NW                                                 |         | ate Survey<br>Surveyor: |        | 19/2006<br>avid B. Schneid                  | Modified: | 5/21/2006 |