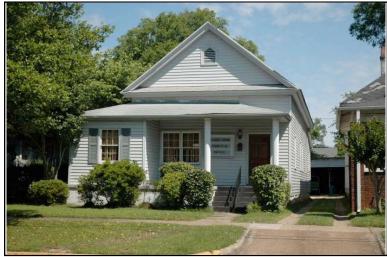

| Survey Number: |                  | 2 |
|----------------|------------------|---|
| ,              | House, Not Named |   |
| Common name:   |                  |   |
| Location:      | 27th Ave., 416   |   |

27th Ave., 416

### **Description**

Rectangular 1-story frame dwelling with a hipped V-crimped metal roof with exposed rafter ends, 2 interior brick chimneys; faces east, 3x2 bay core; full facade shed porch with tapered wood posts and turned balustrade, north bay now enclosed; central entrance at facade with transom flanked to the south by a single 1/1 double hung sash window, similar single windows at side elevations; replacement asbestos shingle siding; brick foundation.

| Condition: fai                                 | Single Dw<br>Function: |                          | fair Ov<br>Farm                                       | -       | •                       | Single | Category:<br>Dwelling - Non<br>on:Residence | •         |           |
|------------------------------------------------|------------------------|--------------------------|-------------------------------------------------------|---------|-------------------------|--------|---------------------------------------------|-----------|-----------|
| Historical Ir                                  | nformation             |                          |                                                       |         |                         |        |                                             |           |           |
|                                                | and designappears on   |                          | Alteration Da<br>Igest that this ho<br>50 Sanborn Map | ouse wa | s built cire            | ca 191 |                                             |           |           |
| Evaluation  National Regi  NR Li  Consultant R | sting Name:            | □ N/A □ I                | ndividually Liste                                     | d 🗌 Lis | sted in Dis             | trict  | Date:                                       |           |           |
| NR District Re<br>Discussion:<br>Notes:        |                        | Co                       | ntributing Status:                                    |         |                         |        |                                             |           |           |
| Documenta                                      | tion                   |                          |                                                       |         |                         |        |                                             |           |           |
| Photos:  prints slides negatives digital       | Photo<br>002A.jpg      | View of:<br>Oblique, fac | c. NW                                                 |         | ate Survey<br>Surveyor: |        | 19/2006<br>avid B. Schneid                  | Modified: | 5/21/2006 |