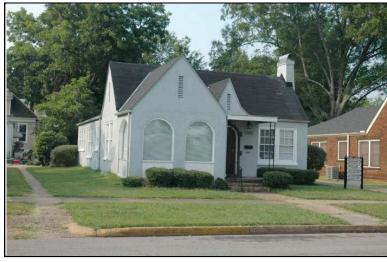

| Survey Number: |                  | 2 |
|----------------|------------------|---|
| ,              | House, Not Named |   |
| Common name:   |                  |   |
| Location:      | 27th Ave., 416   |   |

27th Ave., 416

### **Description**

Rectangular 1-story frame dwelling with a hipped V-crimped metal roof with exposed rafter ends, 2 interior brick chimneys; faces east, 3x2 bay core; full facade shed porch with tapered wood posts and turned balustrade, north bay now enclosed; central entrance at facade with transom flanked to the south by a single 1/1 double hung sash window, similar single windows at side elevations; replacement asbestos shingle siding; brick foundation.

| Condition: fai                                 | Single Dw<br>Function: |                          | fair Ov<br>Farm                                       | -       | •                       | Single | Category:<br>Dwelling - Non<br>on:Residence | •         |           |
|------------------------------------------------|------------------------|--------------------------|-------------------------------------------------------|---------|-------------------------|--------|---------------------------------------------|-----------|-----------|
| Historical Ir                                  | nformation             |                          |                                                       |         |                         |        |                                             |           |           |
|                                                | and designappears on   |                          | Alteration Da<br>Igest that this ho<br>50 Sanborn Map | ouse wa | s built cire            | ca 191 |                                             |           |           |
| Evaluation  National Regi  NR Li  Consultant R | sting Name:            | □ N/A □ I                | ndividually Liste                                     | d 🗌 Lis | sted in Dis             | trict  | Date:                                       |           |           |
| NR District Re<br>Discussion:<br>Notes:        |                        | Co                       | ntributing Status:                                    |         |                         |        |                                             |           |           |
| Documenta                                      | tion                   |                          |                                                       |         |                         |        |                                             |           |           |
| Photos:  prints slides negatives digital       | Photo<br>002A.jpg      | View of:<br>Oblique, fac | c. NW                                                 |         | ate Survey<br>Surveyor: |        | 19/2006<br>avid B. Schneid                  | Modified: | 5/21/2006 |