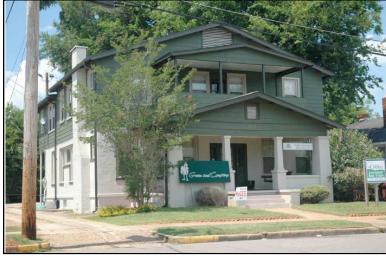

Historic name(s): Commercial Building, Not Named

Common name: P.E. Lamoreaux Assoc., Inc. Conference Center

University Blvd., 2624 Location:

### **Description**

Rectangular 1-story brick church building with a front-facing gable composition shingle roof; faces south, 3x3 bay core; full facade pedimented gable porch with columns; central entrance at facade with multi-light transom flanked by fixed 12-light wood windows, similar triple windows at side elevations; exposed brick exterior walls; brick foundation.