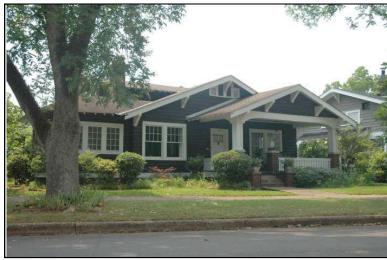

| Survey Number:    |                        | 6 |
|-------------------|------------------------|---|
| Historic name(s): | House, Not Named       |   |
| Common name:      |                        |   |
| Location:         | University Blvd., 2626 |   |

Rectangular 2.5-story frame dwelling with a cross gable composition shingle roof with 1 interior brick chimney; faces south, 2x3 bay core with a secondary rear wing to the east flanked to the west by a now enclosed former porch; full facade gable porch with brick piers appears to be a later alteration; entrance at east bay of facade with transom flanked by triple 1/1 double hung sash window, similar triple window at 2nd level flanked by a hipped dormer, similar single windows at side elevations; plain weatherboard siding; brick foundation.

| Historic Use:                           | Single Dw<br>Function: | Integrity: g<br>elling - Non F<br>Residence |                 |                       | •            | Single | Category: Building  Dwelling - Non Farm  ion: Residence |
|-----------------------------------------|------------------------|---------------------------------------------|-----------------|-----------------------|--------------|--------|---------------------------------------------------------|
| Historical Ir                           | nformation             |                                             |                 |                       |              |        |                                                         |
|                                         | and design             | ca.<br>n details sugg<br>950 Sanborn        | est that this   | Date: 193<br>house wa |              | a 1890 | 0 and remodeled circa 1930. The house                   |
| Evaluation                              |                        |                                             |                 |                       |              |        |                                                         |
| National Regi<br>NR L<br>Consultant R   | isting Name:           | □ N/A □ Ir                                  | ndividually Li  | isted 🗌 L             | isted in Dis | strict | Date:                                                   |
| NR District Re<br>Discussion:<br>Notes: |                        | Con                                         | tributing State | us:                   |              |        |                                                         |
| Documenta                               | tion                   |                                             |                 |                       |              |        |                                                         |
| Photos:                                 | Photo                  | View of:                                    |                 |                       | Date Surve   | ved: 5 | 7/19/2006 Modified: 5/23/2006                           |
| ☐ prints ☐ slides ☐ negatives ☐ digital | 006A.jpg<br>10         | Oblique, fac.                               |                 |                       | Surveyor:    |        | David B. Schneider                                      |