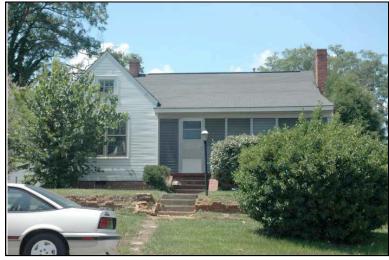

| Survey Number:    |                        | 6 |
|-------------------|------------------------|---|
| Historic name(s): | House, Not Named       |   |
| Common name:      |                        |   |
| Location:         | University Blvd., 2626 |   |

Rectangular 2.5-story frame dwelling with a cross gable composition shingle roof with 1 interior brick chimney; faces south, 2x3 bay core with a secondary rear wing to the east flanked to the west by a now enclosed former porch; full facade gable porch with brick piers appears to be a later alteration; entrance at east bay of facade with transom flanked by triple 1/1 double hung sash window, similar triple window at 2nd level flanked by a hipped dormer, similar single windows at side elevations; plain weatherboard siding; brick foundation.

| Historic Use:                           | Single Dw<br>Function: | Integrity: g<br>elling - Non F<br>Residence |                 |                       | •            | Single | Category: Building  Dwelling - Non Farm  ion: Residence |
|-----------------------------------------|------------------------|---------------------------------------------|-----------------|-----------------------|--------------|--------|---------------------------------------------------------|
| Historical Ir                           | nformation             |                                             |                 |                       |              |        |                                                         |
|                                         | and design             | ca.<br>n details sugg<br>950 Sanborn        | est that this   | Date: 193<br>house wa |              | a 1890 | 0 and remodeled circa 1930. The house                   |
| Evaluation                              |                        |                                             |                 |                       |              |        |                                                         |
| National Regi<br>NR L<br>Consultant R   | isting Name:           | □ N/A □ Ir                                  | ndividually Li  | isted 🗌 L             | isted in Dis | strict | Date:                                                   |
| NR District Re<br>Discussion:<br>Notes: |                        | Con                                         | tributing State | us:                   |              |        |                                                         |
| Documenta                               | tion                   |                                             |                 |                       |              |        |                                                         |
| Photos:                                 | Photo                  | View of:                                    |                 |                       | Date Surve   | ved: 5 | 7/19/2006 Modified: 5/23/2006                           |
| ☐ prints ☐ slides ☐ negatives ☐ digital | 006A.jpg<br>10         | Oblique, fac.                               |                 |                       | Surveyor:    |        | David B. Schneider                                      |