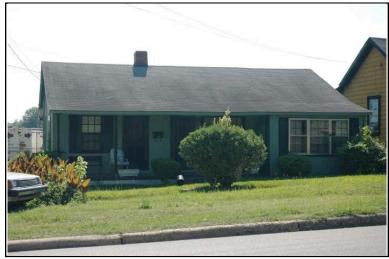

### **Description**

T-shaped 1-story frame dwelling with a cross gable composition shingle roof; faces south, 4x2 bay core with front and rear facing gable wings at east; less than full facade shed porch with turned posts; central entrance at facade flanked to the west by a triple 6/6 double hung sash window, paired similar single windows to east, similar windows at side elevations; plain weatherboard siding; brick foundation.

| Condition: gc Historic Use:                   | Single Dw                                  |                         | good<br>Farm   | •                            | Comn   | Category: Building nerce/Trade tion:Business/Professional Office |
|-----------------------------------------------|--------------------------------------------|-------------------------|----------------|------------------------------|--------|------------------------------------------------------------------|
| Historical I                                  | nformation                                 |                         |                |                              |        |                                                                  |
| Construction<br>Construction<br>appears on    | n and design                               | n details sug           |                |                              | a 1900 | and remodeled circa 1950. This house                             |
| Evaluation                                    |                                            |                         |                |                              |        |                                                                  |
| Consultant R<br>NR District Re<br>Discussion: | isting Name:<br>lecommend.:<br>ef. Number: | Co                      | Individually L | 」Listed in Dis               | strict | Date:                                                            |
| Notes:  Documenta                             | tion                                       |                         |                |                              |        |                                                                  |
| Photos:  prints slides negatives digital      | Photo<br>001A.jpg                          | View of:<br>Oblique, fa | ic. NE         | <br>Date Survey<br>Surveyor: |        | 5/19/2006 Modified: 5/23/2006<br>David B. Schneider              |