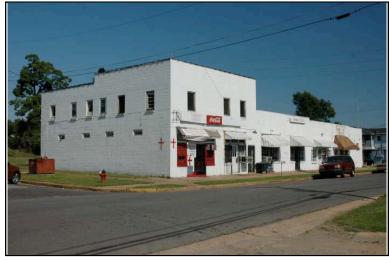

Historic name(s): Commercial Building, Not Named

Common name: P.E. Lamoreaux Assoc., Inc. Conference Center

University Blvd., 2624 Location:

### **Description**

Rectangular 1-story brick church building with a front-facing gable composition shingle roof; faces south, 3x3 bay core; full facade pedimented gable porch with columns; central entrance at facade with multi-light transom flanked by fixed 12-light wood windows, similar triple windows at side elevations; exposed brick exterior walls; brick foundation.

| Condition: go Historic Use:                 | Religion<br>Function: | Integrity<br>Religious |                | Owners                     |                         | Comr   | Category: Bui<br>merce/Trade<br>tion:Business/Profes |                     |
|---------------------------------------------|-----------------------|------------------------|----------------|----------------------------|-------------------------|--------|------------------------------------------------------|---------------------|
| nistorical ii                               | HOTHIALIOH            |                        |                |                            |                         |        |                                                      |                     |
| Construction<br>Construction<br>1923/1950 S | n and desig           | n details              | suggest tha    | ntion Date:<br>nt_this_chu | rch was built           | circa  | 1920. The building                                   | is is shown on the  |
| Evaluation                                  |                       |                        |                |                            |                         |        |                                                      |                     |
| National Regi<br>NR L<br>Consultant R       | isting Name:          | □ N/A [                | ☐ Individuall  | y Listed [                 | Listed in Di            | strict | Date:                                                |                     |
| NR District Re<br>Discussion:<br>Notes:     |                       |                        | Contributing § | Status:                    |                         |        |                                                      |                     |
| Documenta                                   | tion                  |                        |                |                            |                         |        |                                                      |                     |
| Photos:  prints slides negatives digital    | Photo<br>007A.jpg     | View of:<br>Oblique,   | fac. NE        |                            | Date Surve<br>Surveyor: | •      | 5/19/2006 Mo<br>David B. Schneider                   | dified: _3/31/2009_ |