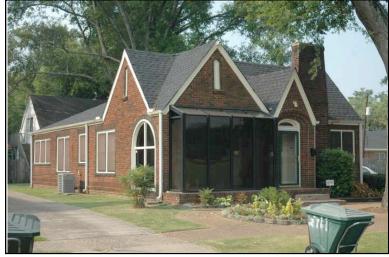

| Survey Number:    |                  | 3 |
|-------------------|------------------|---|
| Historic name(s): | House, Not Named |   |
| Common name:      |                  |   |
| Location:         | 27th Ave., 406   |   |

Irregular-shaped 2-story frame dwelling with a hipped composition shingle roof with 2 interior stuccoed chimneys; faces east, 3x2 bay core with side projection to south and rear extension; full facade hipped porch with columns wraps to south elevation; off-center entrance at facade with transom flanked by a single 1/1 double hung sash window, similar single windows at side elevations; plain weatherboard siding; brick foundation.

| Condition: gc<br>Historic Use:                                         | Single Dw                  | Integrity: goo<br>velling - Non Farn<br>Residence    |                           |   | •                        | Single  | Category<br>Dwelling - Nor<br>on:Residence |                  |              |
|------------------------------------------------------------------------|----------------------------|------------------------------------------------------|---------------------------|---|--------------------------|---------|--------------------------------------------|------------------|--------------|
| Historical Ir                                                          | nformation                 |                                                      |                           |   |                          |         |                                            |                  |              |
|                                                                        | and design                 | <u>ca.</u><br>n details suggest<br>ne rear addition. | Alteration<br>t that this | • |                          | a 1905. | This house a                               | ppears on th     | ne 1923/1950 |
| Evaluation                                                             |                            |                                                      |                           |   |                          |         |                                            |                  |              |
| National Regi<br>NR L<br>Consultant R<br>NR District Re<br>Discussion: | isting Name:<br>ecommend.: | □ N/A □ Indiv                                        | vidually List             |   | Listed in Dis            | etrict  | Date:                                      |                  |              |
| Notes:                                                                 | tion                       |                                                      |                           |   |                          |         |                                            |                  |              |
| Photos:  prints slides negatives digital                               | Photo<br>003A.jpg          | View of:<br>Oblique, fac. N                          | W                         |   | Date Survey<br>Surveyor: |         | 19/2006<br>avid B. Schnei                  | Modified:<br>der | 5/21/2006    |