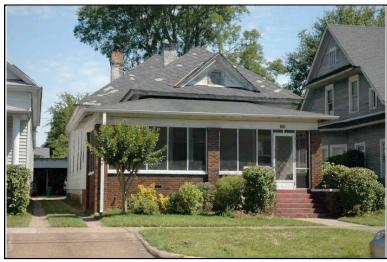

Location:

Historic name(s): **House, Not Named**Common name: Southeast Appraisers

University Blvd., 2720

### **Description**

T-shaped 1-story frame dwelling with a cross gable composition shingle roof; faces south, 4x2 bay core with front and rear facing gable wings at east; less than full facade shed porch with turned posts; central entrance at facade flanked to the west by a triple 6/6 double hung sash window, paired similar single windows to east, similar windows at side elevations; plain weatherboard siding; brick foundation.

| Condition: gc Historic Use:                   | Single Dw                                  |                         | good<br>Farm   | •                            | Comn   | Category: Building nerce/Trade tion:Business/Professional Office |
|-----------------------------------------------|--------------------------------------------|-------------------------|----------------|------------------------------|--------|------------------------------------------------------------------|
| Historical I                                  | nformation                                 |                         |                |                              |        |                                                                  |
| Construction<br>Construction<br>appears on    | n and design                               | n details sug           |                |                              | a 1900 | and remodeled circa 1950. This house                             |
| Evaluation                                    |                                            |                         |                |                              |        |                                                                  |
| Consultant R<br>NR District Re<br>Discussion: | isting Name:<br>lecommend.:<br>ef. Number: | Co                      | Individually L | 」Listed in Dis               | strict | Date:                                                            |
| Notes:  Documenta                             | tion                                       |                         |                |                              |        |                                                                  |
| Photos:  prints slides negatives digital      | Photo<br>001A.jpg                          | View of:<br>Oblique, fa | ic. NE         | <br>Date Survey<br>Surveyor: |        | 5/19/2006 Modified: 5/23/2006<br>David B. Schneider              |