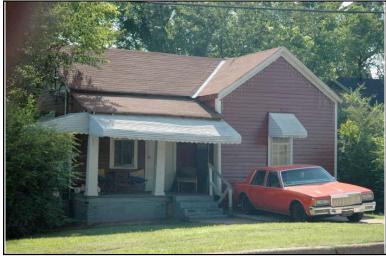

Location:

Historic name(s): **House, Not Named**Common name: Southeast Appraisers

University Blvd., 2720

### **Description**

T-shaped 1-story frame dwelling with a cross gable composition shingle roof; faces south, 4x2 bay core with front and rear facing gable wings at east; less than full facade shed porch with turned posts; central entrance at facade flanked to the west by a triple 6/6 double hung sash window, paired similar single windows to east, similar windows at side elevations; plain weatherboard siding; brick foundation.

| Condition: gc Historic Use:                   | Single Dw                                  |                         | good<br>Farm   | •                            | Comn   | Category: Building nerce/Trade tion:Business/Professional Office |
|-----------------------------------------------|--------------------------------------------|-------------------------|----------------|------------------------------|--------|------------------------------------------------------------------|
| Historical I                                  | nformation                                 |                         |                |                              |        |                                                                  |
| Construction<br>Construction<br>appears on    | n and design                               | n details sug           |                |                              | a 1900 | and remodeled circa 1950. This house                             |
| Evaluation                                    |                                            |                         |                |                              |        |                                                                  |
| Consultant R<br>NR District Re<br>Discussion: | isting Name:<br>lecommend.:<br>ef. Number: | Co                      | Individually L | 」Listed in Dis               | strict | Date:                                                            |
| Notes:  Documenta                             | tion                                       |                         |                |                              |        |                                                                  |
| Photos:  prints slides negatives digital      | Photo<br>001A.jpg                          | View of:<br>Oblique, fa | ic. NE         | <br>Date Survey<br>Surveyor: |        | 5/19/2006 Modified: 5/23/2006<br>David B. Schneider              |