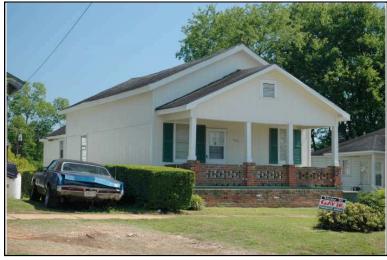

Location:

Historic name(s): **House, Not Named**Common name: Southeast Appraisers

University Blvd., 2720

### **Description**

T-shaped 1-story frame dwelling with a cross gable composition shingle roof; faces south, 4x2 bay core with front and rear facing gable wings at east; less than full facade shed porch with turned posts; central entrance at facade flanked to the west by a triple 6/6 double hung sash window, paired similar single windows to east, similar windows at side elevations; plain weatherboard siding; brick foundation.

| Condition: gc Historic Use:                   | Single Dw                                  |                         | good<br>Farm   | •                            | Comn   | Category: Building nerce/Trade tion:Business/Professional Office |
|-----------------------------------------------|--------------------------------------------|-------------------------|----------------|------------------------------|--------|------------------------------------------------------------------|
| Historical I                                  | nformation                                 |                         |                |                              |        |                                                                  |
| Construction<br>Construction<br>appears on    | n and design                               | n details sug           |                |                              | a 1900 | and remodeled circa 1950. This house                             |
| Evaluation                                    |                                            |                         |                |                              |        |                                                                  |
| Consultant R<br>NR District Re<br>Discussion: | isting Name:<br>lecommend.:<br>ef. Number: | Co                      | Individually L | 」Listed in Dis               | strict | Date:                                                            |
| Notes:  Documenta                             | tion                                       |                         |                |                              |        |                                                                  |
| Photos:  prints slides negatives digital      | Photo<br>001A.jpg                          | View of:<br>Oblique, fa | ic. NE         | <br>Date Survey<br>Surveyor: |        | 5/19/2006 Modified: 5/23/2006<br>David B. Schneider              |