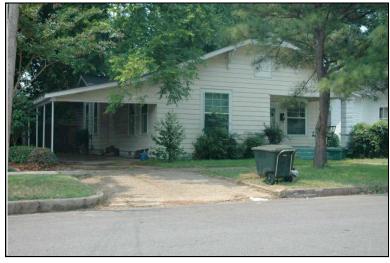

Location:

Historic name(s): **House, Not Named**Common name: Southeast Appraisers

University Blvd., 2720

### **Description**

T-shaped 1-story frame dwelling with a cross gable composition shingle roof; faces south, 4x2 bay core with front and rear facing gable wings at east; less than full facade shed porch with turned posts; central entrance at facade flanked to the west by a triple 6/6 double hung sash window, paired similar single windows to east, similar windows at side elevations; plain weatherboard siding; brick foundation.

| Condition: gc Historic Use:                   | Single Dw                                  |                         | good<br>Farm   | •                            | Comn   | Category: Building nerce/Trade tion:Business/Professional Office |
|-----------------------------------------------|--------------------------------------------|-------------------------|----------------|------------------------------|--------|------------------------------------------------------------------|
| Historical I                                  | nformation                                 |                         |                |                              |        |                                                                  |
| Construction<br>Construction<br>appears on    | n and design                               | n details sug           |                |                              | a 1900 | and remodeled circa 1950. This house                             |
| Evaluation                                    |                                            |                         |                |                              |        |                                                                  |
| Consultant R<br>NR District Re<br>Discussion: | isting Name:<br>lecommend.:<br>ef. Number: | Co                      | Individually L | 」Listed in Dis               | strict | Date:                                                            |
| Notes:  Documenta                             | tion                                       |                         |                |                              |        |                                                                  |
| Photos:  prints slides negatives digital      | Photo<br>001A.jpg                          | View of:<br>Oblique, fa | ic. NE         | <br>Date Survey<br>Surveyor: |        | 5/19/2006 Modified: 5/23/2006<br>David B. Schneider              |