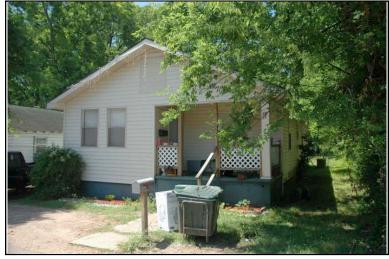

Location:

Historic name(s): **House, Not Named**Common name: Southeast Appraisers

University Blvd., 2720

### **Description**

T-shaped 1-story frame dwelling with a cross gable composition shingle roof; faces south, 4x2 bay core with front and rear facing gable wings at east; less than full facade shed porch with turned posts; central entrance at facade flanked to the west by a triple 6/6 double hung sash window, paired similar single windows to east, similar windows at side elevations; plain weatherboard siding; brick foundation.

| Condition: gc Historic Use:                   | Single Dw                                  |                         | good<br>Farm   | •                            | Comn   | Category: Building nerce/Trade tion:Business/Professional Office |
|-----------------------------------------------|--------------------------------------------|-------------------------|----------------|------------------------------|--------|------------------------------------------------------------------|
| Historical I                                  | nformation                                 |                         |                |                              |        |                                                                  |
| Construction<br>Construction<br>appears on    | n and design                               | n details sug           |                |                              | a 1900 | and remodeled circa 1950. This house                             |
| Evaluation                                    |                                            |                         |                |                              |        |                                                                  |
| Consultant R<br>NR District Re<br>Discussion: | isting Name:<br>lecommend.:<br>ef. Number: | Co                      | Individually L | 」Listed in Dis               | strict | Date:                                                            |
| Notes:  Documenta                             | tion                                       |                         |                |                              |        |                                                                  |
| Photos:  prints slides negatives digital      | Photo<br>001A.jpg                          | View of:<br>Oblique, fa | ic. NE         | <br>Date Survey<br>Surveyor: |        | 5/19/2006 Modified: 5/23/2006<br>David B. Schneider              |