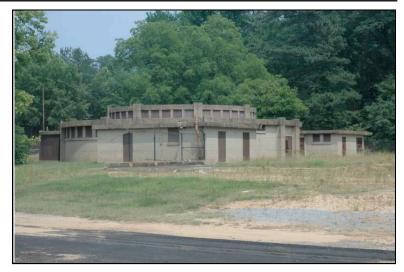

Survey Number: 5
Historic name(s): Ancillary Building, Not Named
Common name:

Location: 27th Ave., 415

### **Description**

Original building at north represented by a rectangular 2-story frame section with a front-facing gable metal roof with boxed cornice with returns; faces west, 1x2 bay core with 1-story 4x1 bay addition to the south; no porch; central entrance at facade of core with double leaf doors, single wood 6/6 window at upper level, similar single windows at north elevation; replacement vinyl siding; foundation not visible.

| Condition: go<br>Historic Use:                                         | Secondar<br>Function:      |                          | fairO\            | wnership: privateCurrent Use:                          |                      |                    | Building         |                 |
|------------------------------------------------------------------------|----------------------------|--------------------------|-------------------|--------------------------------------------------------|----------------------|--------------------|------------------|-----------------|
| Historical Ir                                                          | nformation                 |                          |                   |                                                        |                      |                    |                  |                 |
|                                                                        | and design                 |                          | est that this ho  | ate: 1990 ca.<br>use was built circ<br>50 Sanborn Map. | a 1890 and           | remodeled          | circa 1990       | D. The original |
| Evaluation                                                             |                            |                          |                   |                                                        |                      |                    |                  |                 |
| National Regi<br>NR L<br>Consultant R<br>NR District Re<br>Discussion: | isting Name:<br>ecommend.: |                          | ndividually Liste | ed □ Listed in Di                                      | strict Dat           | te:                |                  |                 |
| Notes:                                                                 | tion                       |                          |                   |                                                        |                      |                    |                  |                 |
|                                                                        |                            | \ <i>u</i> ''            |                   |                                                        |                      |                    |                  | 0/0//2222       |
| Photos:  ☐ prints ☐ slides ☐ negatives ☐ digital                       | Photo<br>005A.jpg          | View of:<br>Oblique, fac | . NE              | Date Surve<br>Surveyor:                                | yed: 5/19/2<br>David | 2006<br>B. Schneic | Modified:<br>der | 3/31/2009       |