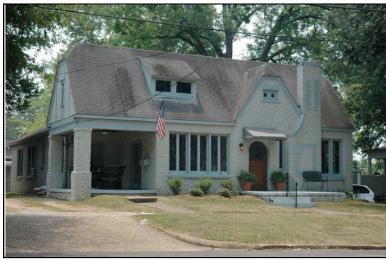

| Survey Number:    |                        | 8 |
|-------------------|------------------------|---|
| Historic name(s): | House, Not Named       |   |
| Common name:      |                        |   |
| Location:         | University Blvd., 2620 |   |

Rectangular 2-story patterned concrete block dwelling with a hipped composition shingle roof with 1 interior brick chimney; faces south, 4x3 bay core with an engaged tower at its southwest corner, projecting bay at the rear bay of is east elevation, real ell wing; less than full facade hipped porch columns on concrete block pedestals; entrances at east bays of facade with transoms flanked by single 1/1 double hung sash window, similar windows at upper level and side elevations; painted patterned concrete block walls, cornice with dentils; siding; brick foundation.

| Condition: gc<br>Historic Use:                       | Single Dw<br>Function: | Integrity: god<br>elling - Non Fari<br>Residence |                | vnership: private Current Use: |                         |                        | lding    |             |
|------------------------------------------------------|------------------------|--------------------------------------------------|----------------|--------------------------------|-------------------------|------------------------|----------|-------------|
| Historical Ir                                        | nformation             |                                                  |                |                                |                         |                        |          |             |
| Construction<br>Construction<br>1923/1950            | n and desig            |                                                  | Alteration Da  | te:<br>house was built         | circa 1905.             | The building           | is is sl | nown on the |
| Evaluation  National Regi                            |                        | □ N/A □ Indi                                     | vidually Liste | d □ Listed in Dis              | strict Date             | v:                     |          |             |
| NR Li Consultant R NR District Re Discussion: Notes: |                        | Contrib                                          | outing Status: |                                |                         |                        |          |             |
| Documentation Photos:                                | Photo                  | View of:                                         | ıE             | Date Survey<br>Surveyor:       | /ed: 5/19/20<br>David F | 006 Mo<br>3. Schneider | dified:  | 5/23/2006   |
| ☐ prints ☐ slides ☐ negatives ☑ digital              | 008A.jpg<br>9          | Oblique, fac. N                                  |                | Guiveyoi.                      | David                   | o. Comicidol           |          |             |